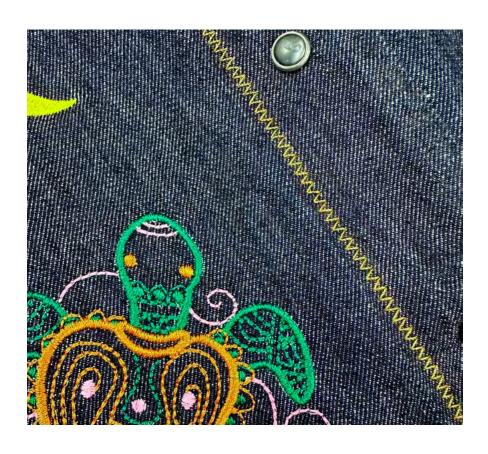

#### **IBISCO SHIRT <u>IB4</u>**

**60% organic cotton 40% cotton garment-washed cotton denim - light blue**Made in Italy

Designed for an oversize fit, the Ibisco blouse has a buttoned collar, a front button and high cuffs with buttons.