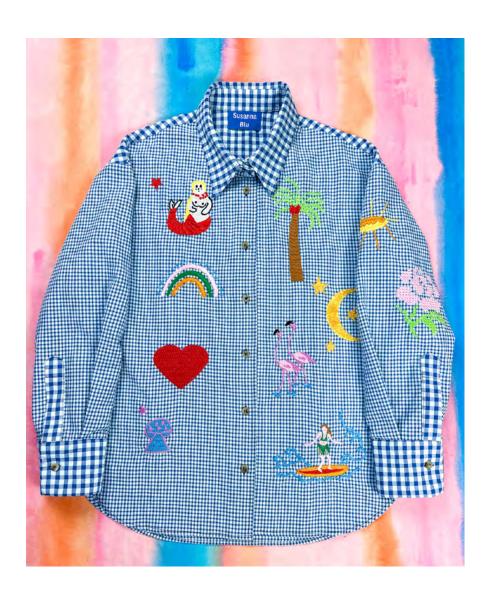

Designed for an oversized fit, the Gardenia Blouse features a button front, a bowling collar, dropped shoulders and sleeves with turnable cuffs.

**70% cotton 30% pl white and rust striped cotton**Made in Italy