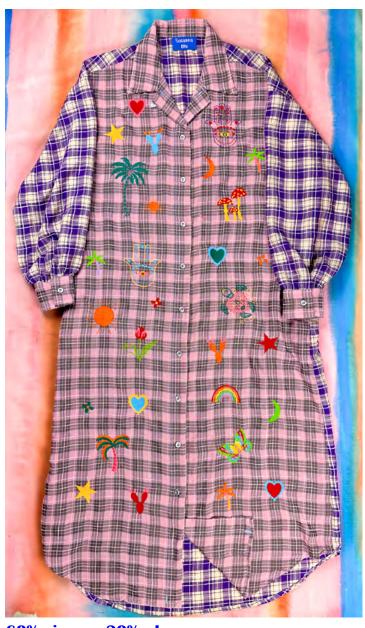

60% viscose 20% pl check yarn dyed mix - dyed yarn Made in Italy

Giglio Dress plays with proportion to find the perfect comfortable fit. The oversized silhouette allows ease of movement and flow with a bowling collar and generous sleeves.