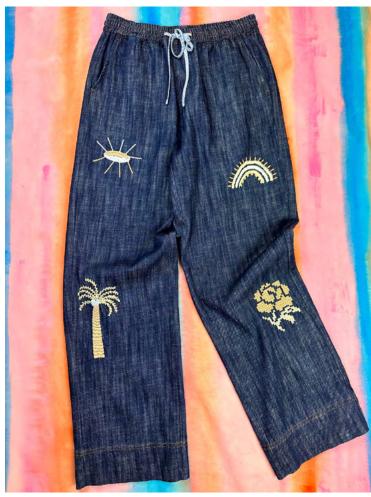

100% COTTON
soft and warm handfeel - dyed yarn
Made in Italy

Papaya long pants is intended for an oversized fit, it features side pockets, two pockets on the back and a drawstring waist for added comfort. They are made in mix of fabrics, delightfully comfortable

100% cotton soft denim - dark blue Made in Italy

Papaya long pants is intended for an oversized fit, it features side pockets, two pockets on the back and a drawstring waist for added comfort. They are made in mix of fabrics, delightfully comfortable

80% cotton 20%pl seersucker vichy mix - dyed yarn Made in Italy

Papaya long pants is intended for an oversized fit, it features side pockets, two pockets on the back and a drawstring waist for added comfort. They are made in mix of fabrics, delightfully comfortable

100% cotton
ecru quilted cotton

MADE IN ITALY

Papaya long pants is intended for an oversized fit, it features side pockets, two pockets on the back and a drawstring waist for added comfort. They are made in mix of fabrics, delightfully comfortable

available in size : 0 - 1 - 2

100% cotton
tie-dye quilted cotton
Made in Italy

Papaya long pants is intended for an oversized fit, it features side pockets, two pockets on the back and a drawstring waist for added comfort. They are made in mix of fabrics, delightfully comfortable

80% cotton 20% pl big and small vichy mix - dyed yarn Made in Italy

Papaya long pants is intended for an oversized fit, it features side pockets, two pockets on the back and a drawstring waist for added comfort. They are made in mix of fabrics, delightfully comfortable