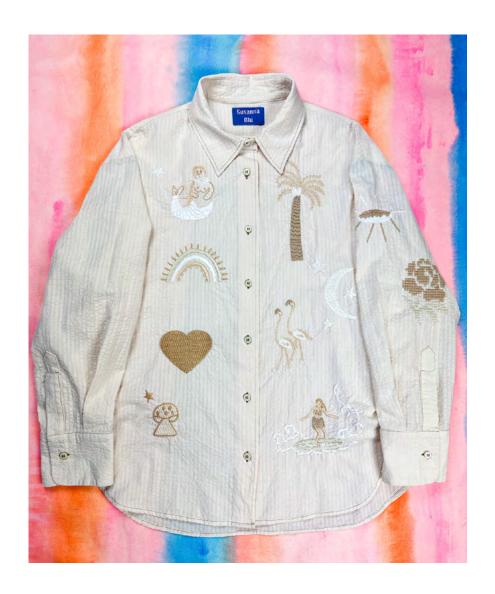

Designed for an oversized fit, the Gardenia Blouse features a button front, a bowling collar, dropped shoulders and sleeves with turnable cuffs.

**70% cotton 30% pl white and rust striped cotton**Made in Italy