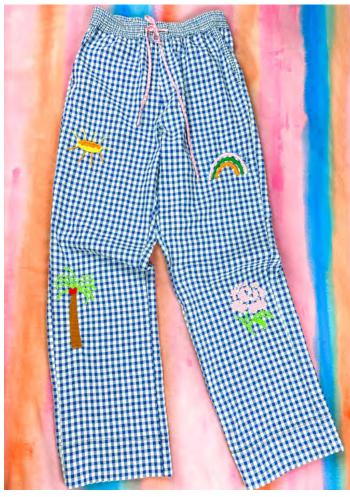

80% cotton 20%pl seersucker vichy mix - dyed yarn Made in Italy

Papaya long pants is intended for an oversized fit, it features side pockets, two pockets on the back and a drawstring waist for added comfort. They are made in mix of fabrics, delightfully comfortable