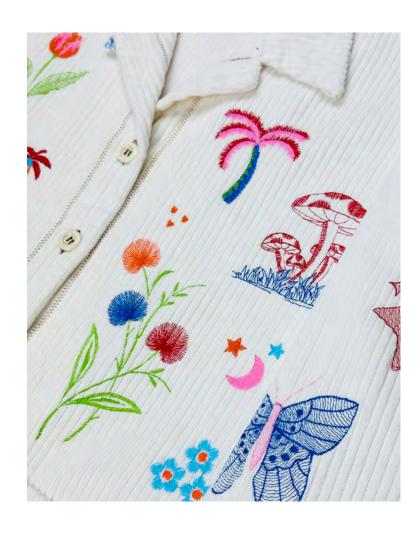

100% cotton
off-white corduroy
Made in Italy

Peonia Jacket offers a timeless appeal and anoversized, boyfriend-style fit. It features a button front, a bowling collar, dropped shoulders, sleeves with turnable cuffs and two pockets.