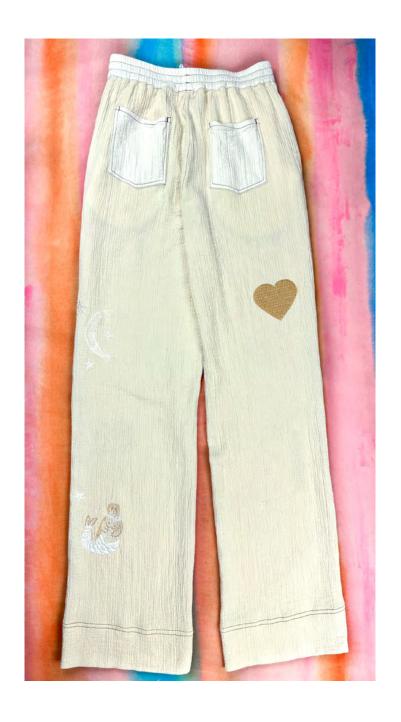

100% COTTON
soft and warm handfeel - dyed yarn
Made in Italy

Papaya long pants is intended for an oversized fit, it features side pockets, two pockets on the back and a drawstring waist for added comfort. They are made in mix of fabrics, delightfully comfortable