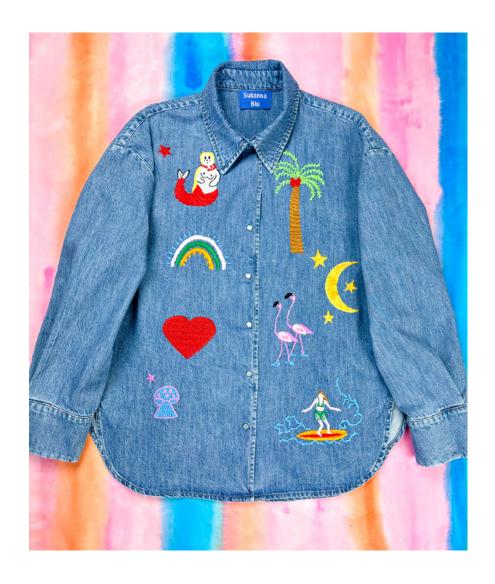

#### **IBISCO SHIRT <u>IB4</u>**

**60% organic cotton 40% cotton garment-washed cotton denim - light blue**Made in Italy

Designed for an oversize fit, the Ibisco blouse has a buttoned collar, a front button and high cuffs with buttons.