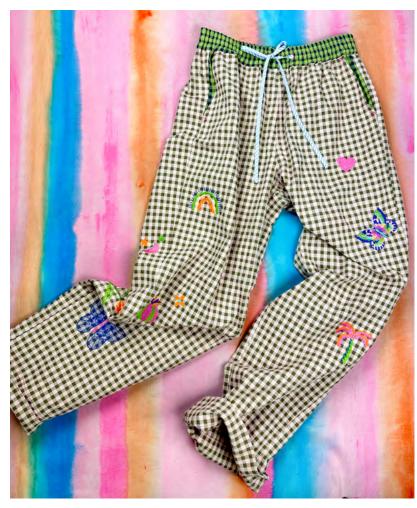

100% COTTON
soft and warm handfeel - dyed yarn
Made in Italy

Papaya long pants is intended for an oversized fit, it features side pockets, two pockets on the back and a drawstring waist for added comfort. They are made in mix of fabrics, delightfully comfortable

100% cotton soft denim - dark blue Made in Italy

Papaya long pants is intended for an oversized fit, it features side pockets, two pockets on the back and a drawstring waist for added comfort. They are made in mix of fabrics, delightfully comfortable

80% cotton 20%pl seersucker vichy mix - dyed yarn Made in Italy

Papaya long pants is intended for an oversized fit, it features side pockets, two pockets on the back and a drawstring waist for added comfort. They are made in mix of fabrics, delightfully comfortable

100% cotton
ecru quilted cotton

MADE IN ITALY

Papaya long pants is intended for an oversized fit, it features side pockets, two pockets on the back and a drawstring waist for added comfort. They are made in mix of fabrics, delightfully comfortable

available in size : 0 - 1 - 2

100% cotton
tie-dye quilted cotton
Made in Italy

Papaya long pants is intended for an oversized fit, it features side pockets, two pockets on the back and a drawstring waist for added comfort. They are made in mix of fabrics, delightfully comfortable

80% cotton 20% pl big and small vichy mix - dyed yarn Made in Italy

Papaya long pants is intended for an oversized fit, it features side pockets, two pockets on the back and a drawstring waist for added comfort. They are made in mix of fabrics, delightfully comfortable