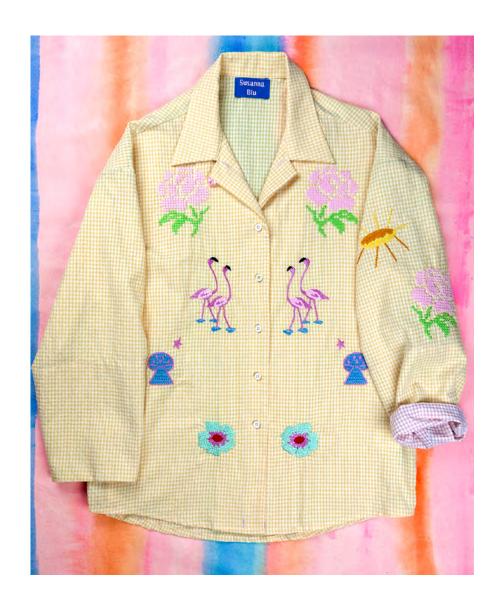

**70% cotton 30%pl big vichy mix - dyed yarn**Made in Italy

Designed for an oversize fit, the Ibisco blouse has a buttoned collar, a front button and high cuffs with buttons.

The shoulders are lowered and the bottom shape is rounded.