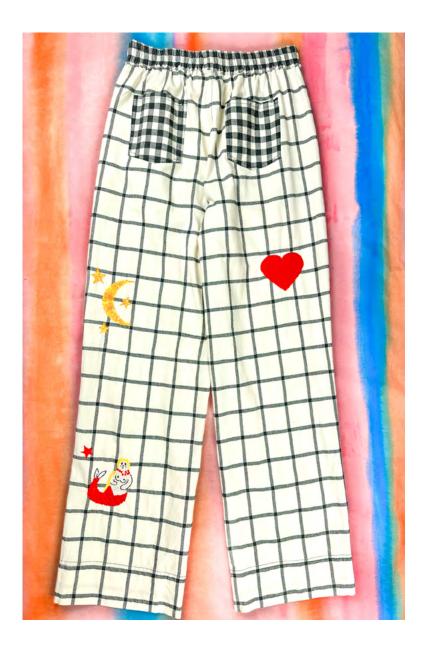

100% COTTON
soft and warm handfeel - dyed yarn
Made in Italy

Papaya long pants is intended for an oversized fit, it features side pockets, two pockets on the back and a drawstring waist for added comfort. They are made in mix of fabrics, delightfully comfortable

100% cotton soft denim - dark blue Made in Italy

Papaya long pants is intended for an oversized fit, it features side pockets, two pockets on the back and a drawstring waist for added comfort. They are made in mix of fabrics, delightfully comfortable

80% cotton 20%pl seersucker vichy mix - dyed yarn Made in Italy

Papaya long pants is intended for an oversized fit, it features side pockets, two pockets on the back and a drawstring waist for added comfort. They are made in mix of fabrics, delightfully comfortable

100% cotton
ecru quilted cotton

MADE IN ITALY

Papaya long pants is intended for an oversized fit, it features side pockets, two pockets on the back and a drawstring waist for added comfort. They are made in mix of fabrics, delightfully comfortable

available in size : 0 - 1 - 2

100% cotton
tie-dye quilted cotton
Made in Italy

Papaya long pants is intended for an oversized fit, it features side pockets, two pockets on the back and a drawstring waist for added comfort. They are made in mix of fabrics, delightfully comfortable

80% cotton 20% pl big and small vichy mix - dyed yarn Made in Italy

Papaya long pants is intended for an oversized fit, it features side pockets, two pockets on the back and a drawstring waist for added comfort. They are made in mix of fabrics, delightfully comfortable