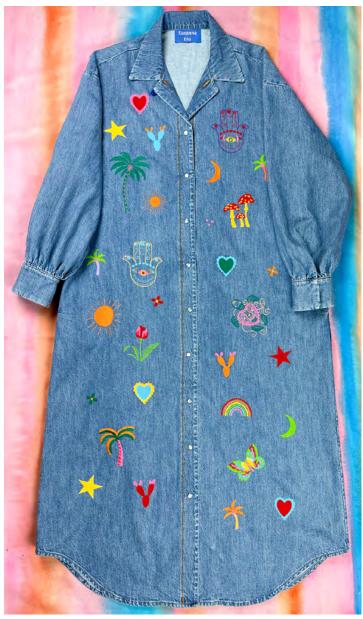

**60% ORGANIC COTTON 40% COTTON garment-washed cotton denim - light blue**Made in Italy

Giglio Dress plays with proportion to find the perfect comfortable fit. The oversized silhouette allows ease of movement and flow with a bowling collar and generous sleeves.