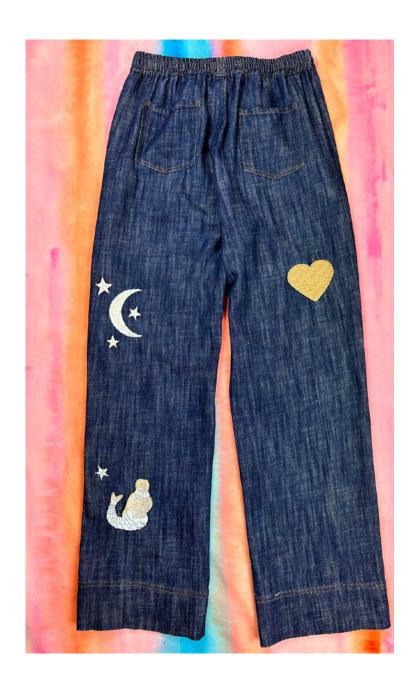

100% COTTON
soft and warm handfeel - dyed yarn
Made in Italy

Papaya long pants is intended for an oversized fit, it features side pockets, two pockets on the back and a drawstring waist for added comfort. They are made in mix of fabrics, delightfully comfortable

100% cotton soft denim - dark blue Made in Italy

Papaya long pants is intended for an oversized fit, it features side pockets, two pockets on the back and a drawstring waist for added comfort. They are made in mix of fabrics, delightfully comfortable

80% cotton 20%pl seersucker vichy mix - dyed yarn Made in Italy

Papaya long pants is intended for an oversized fit, it features side pockets, two pockets on the back and a drawstring waist for added comfort. They are made in mix of fabrics, delightfully comfortable

100% cotton
ecru quilted cotton

MADE IN ITALY

Papaya long pants is intended for an oversized fit, it features side pockets, two pockets on the back and a drawstring waist for added comfort. They are made in mix of fabrics, delightfully comfortable

available in size : 0 - 1 - 2

100% cotton
tie-dye quilted cotton
Made in Italy

Papaya long pants is intended for an oversized fit, it features side pockets, two pockets on the back and a drawstring waist for added comfort. They are made in mix of fabrics, delightfully comfortable

80% cotton 20% pl big and small vichy mix - dyed yarn Made in Italy

Papaya long pants is intended for an oversized fit, it features side pockets, two pockets on the back and a drawstring waist for added comfort. They are made in mix of fabrics, delightfully comfortable