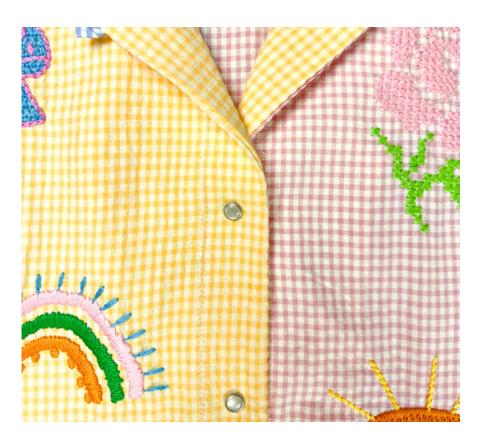

**60% ORGANIC COTTON 40% COTTON garment-washed cotton denim - light blue**Made in Italy

Giglio Dress plays with proportion to find the perfect comfortable fit. The oversized silhouette allows ease of movement and flow with a bowling collar and generous sleeves.