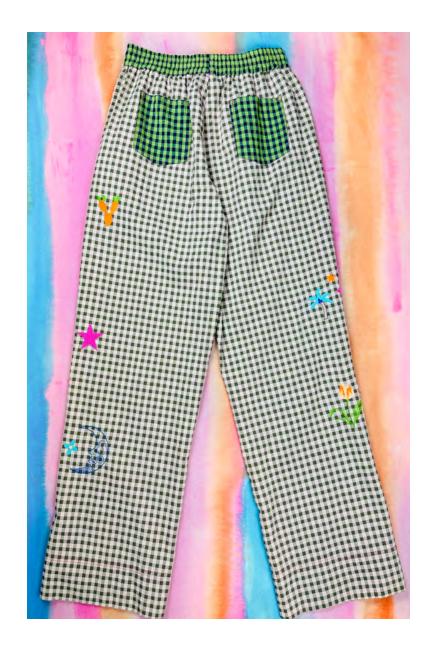

80% cotton 20%pl seersucker vichy mix - dyed yarn Made in Italy

Papaya long pants is intended for an oversized fit, it features side pockets, two pockets on the back and a drawstring waist for added comfort. They are made in mix of fabrics, delightfully comfortable

80% cotton 20% pl big and small vichy mix - dyed yarn Made in Italy

Papaya long pants is intended for an oversized fit, it features side pockets, two pockets on the back and a drawstring waist for added comfort. They are made in mix of fabrics, delightfully comfortable