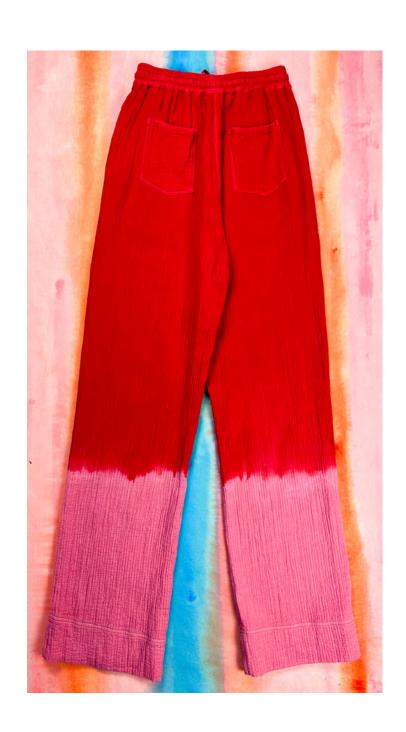

100% COTTON
soft and warm handfeel - dyed yarn
Made in Italy

Papaya long pants is intended for an oversized fit, it features side pockets, two pockets on the back and a drawstring waist for added comfort. They are made in mix of fabrics, delightfully comfortable