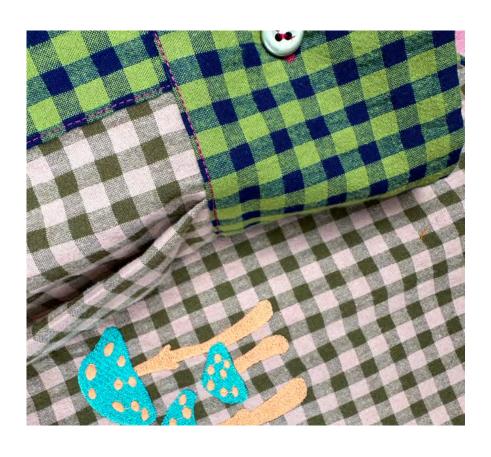

80% cotton 20%pl seersucker cotton vichy mix - dyed yarn Made in Italy

**60% cotton 40% pl tie-dye vichy**Made in Italy

**60% organic cotton 40% cotton garment-washed cotton denim - dark blue**Made in Italy

80% cotton 20%pl seersucker vichy mix - dyed yarn Made in Italy Designed for an oversize fit, the Ibisco blouse has a buttoned collar, a front button and high cuffs with buttons.

The shoulders are lowered and the bottom shape is rounded.

**70% cotton 30%pl big vichy mix - dyed yarn**Made in Italy

Designed for an oversize fit, the Ibisco blouse has a buttoned collar, a front button and high cuffs with buttons.

The shoulders are lowered and the bottom shape is rounded.