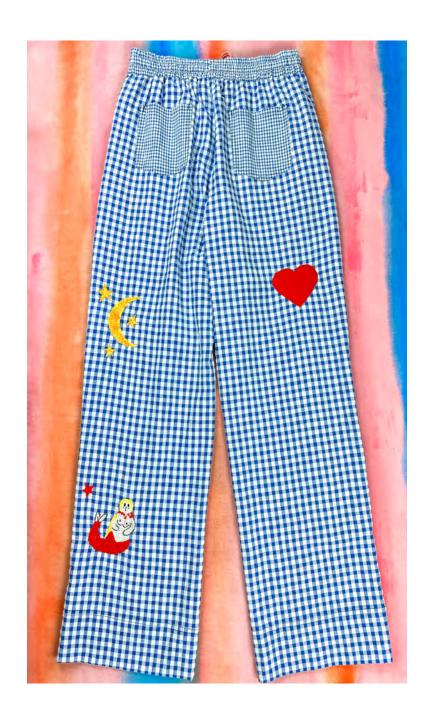

80% cotton 20%pl seersucker vichy mix - dyed yarn Made in Italy

Papaya long pants is intended for an oversized fit, it features side pockets, two pockets on the back and a drawstring waist for added comfort. They are made in mix of fabrics, delightfully comfortable