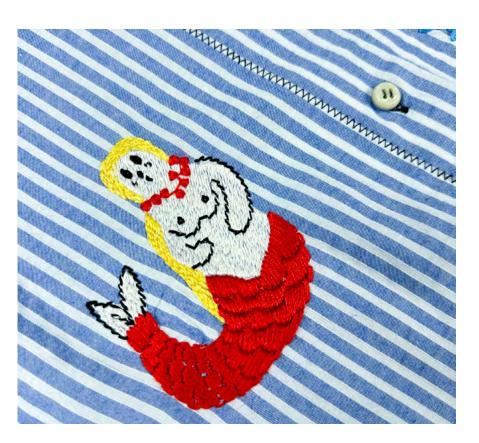

# MORE IS LOVE

100% COTTON
soft and warm handfeel - dyed yarn
Made in Italy

**70% cotton 30%pl light blue and white striped cotton Made in Italy** 

60% viscose 20% pl check yarn dyed mix - dyed yarn Made in Italy

**70% cotton 30%pl light blue and white striped cotton Made in Italy** 

Giglio Dress plays with proportion to find the perfect comfortable fit. The oversized silhouette allows ease of movement and flow with a bowling collar and generous sleeves.