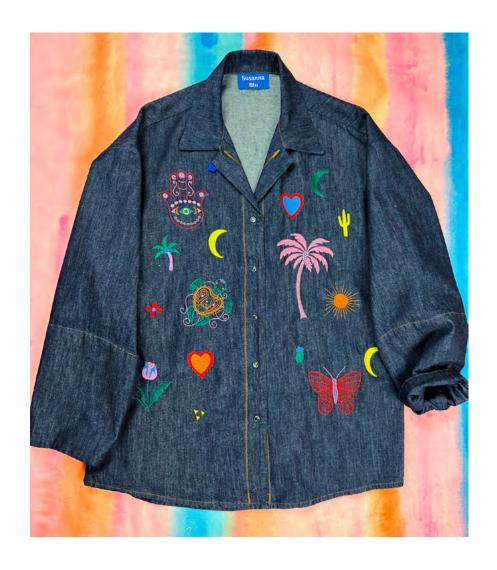

#### **IBISCO SHIRT <u>IB4</u>**

**60% organic cotton 40% cotton garment-washed cotton denim - light blue**Made in Italy

Designed for an oversize fit, the Ibisco blouse has a buttoned collar, a front button and high cuffs with buttons.