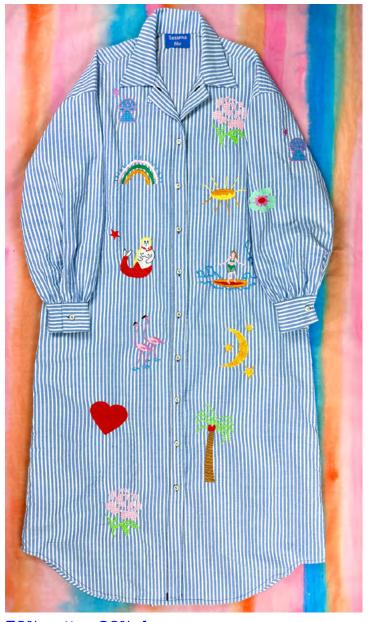

**70% cotton 30%pl light blue and white striped cotton Made in Italy** 

Giglio Dress plays with proportion to find the perfect comfortable fit. The oversized silhouette allows ease of movement and flow with a bowling collar and generous sleeves.