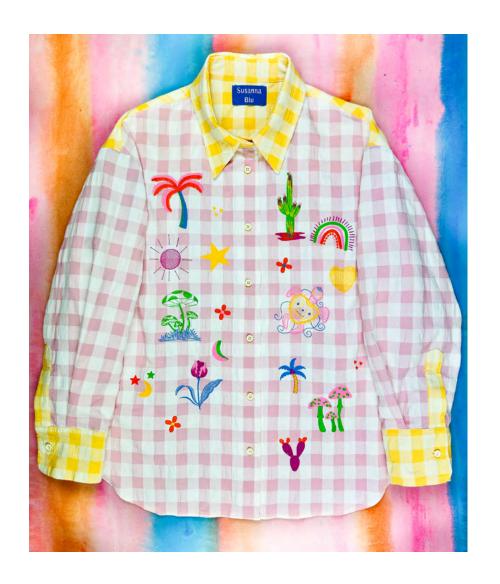

Designed for an oversized fit, the Gardenia Blouse features a button front, a bowling collar, dropped shoulders and sleeves with turnable cuffs.

**70% cotton 30% pl white and rust striped cotton**Made in Italy