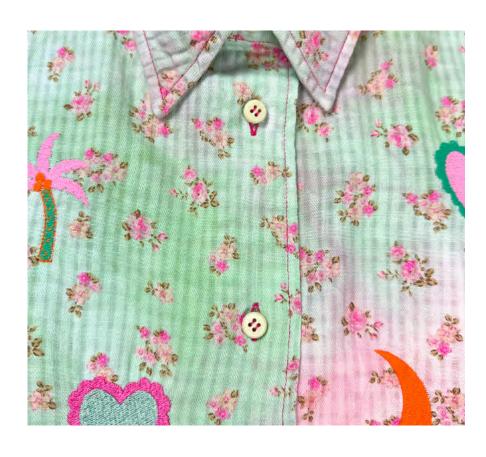

The shoulders are lowered and the bottom shape is rounded.

100% COTTON  $\begin{array}{c} \textbf{printed cotton with pink and mint tie-dye} \\ \textbf{Made in Italy} \end{array}$ 

Designed for an oversize fit, the Ibisco blouse has a buttoned collar, a front button and high cuffs with buttons.