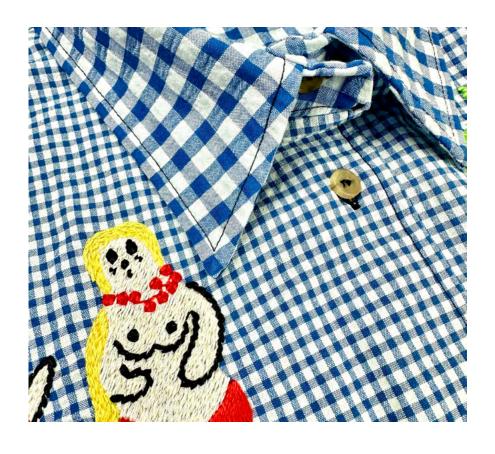

Designed for an oversized fit, the Gardenia Blouse features a button front, a bowling collar, dropped shoulders and sleeves with turnable cuffs.

**70% cotton 30% pl white and rust striped cotton**Made in Italy