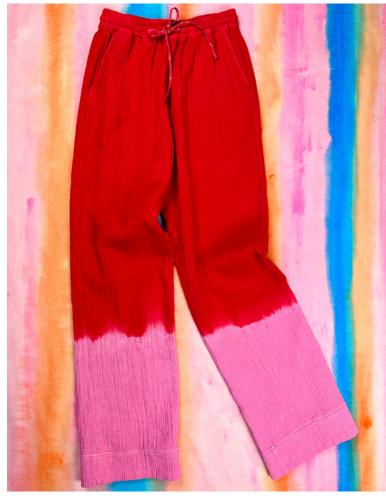

available in size : 0 - 1 - 2

100% cotton
tie-dye quilted cotton
Made in Italy

Papaya long pants is intended for an oversized fit, it features side pockets, two pockets on the back and a drawstring waist for added comfort. They are made in mix of fabrics, delightfully comfortable