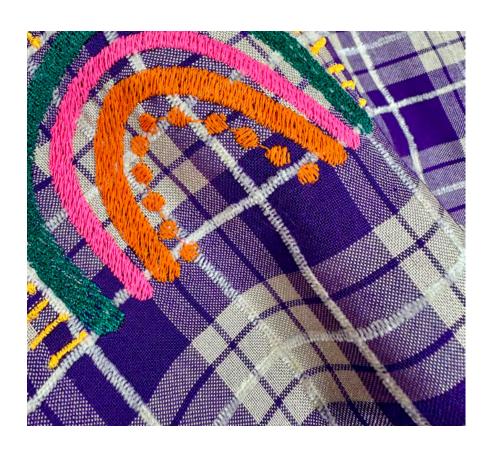

60% viscose 40% wool light weight wool check - yarn dyed Made in Italy

Peonia Jacket offers a timeless appeal and anoversized, boyfriend-style fit. It features a button front, a bowling collar, dropped shoulders, sleeves with turnable cuffs and two pockets.