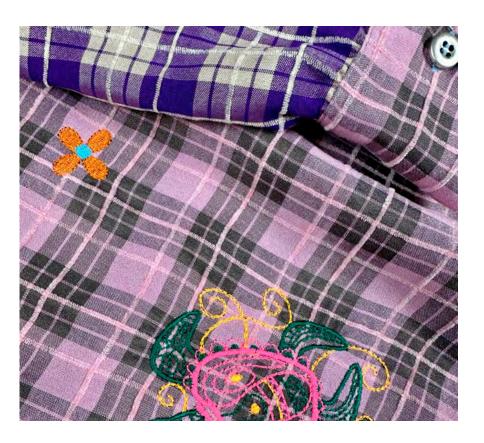

60% viscose 20% pl check yarn dyed mix - dyed yarn Made in Italy

Giglio Dress plays with proportion to find the perfect comfortable fit. The oversized silhouette allows ease of movement and flow with a bowling collar and generous sleeves.