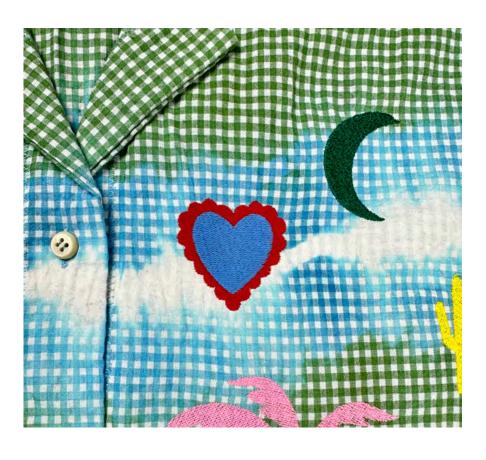

80% cotton 20%pl seersucker cotton vichy mix - dyed yarn Made in Italy

**60% cotton 40% pl tie-dye vichy**Made in Italy

**60% organic cotton 40% cotton garment-washed cotton denim - dark blue**Made in Italy