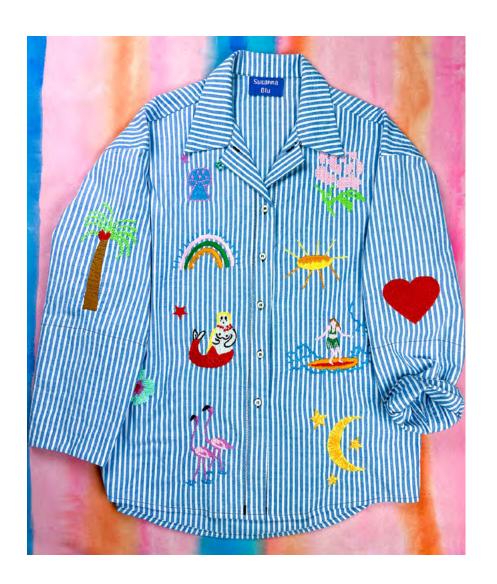

# MORE IS LOVE







100% COTTON
soft and warm handfeel - dyed yarn
Made in Italy





**70% cotton 30%pl light blue and white striped cotton Made in Italy** 





60% viscose 20% pl check yarn dyed mix - dyed yarn Made in Italy

Designed for an oversized fit, the Gardenia Blouse features a button front, a bowling collar, dropped shoulders and sleeves with turnable cuffs.





**70% cotton 30% pl white and rust striped cotton**Made in Italy





80% cotton 20%pl seersucker cotton vichy mix - dyed yarn Made in Italy





**60% cotton 40% pl tie-dye vichy**Made in Italy





**60% organic cotton 40% cotton garment-washed cotton denim - dark blue**Made in Italy





80% cotton 20%pl seersucker vichy mix - dyed yarn Made in Italy Designed for an oversize fit, the Ibisco blouse has a buttoned collar, a front button and high cuffs with buttons.

The shoulders are lowered and t