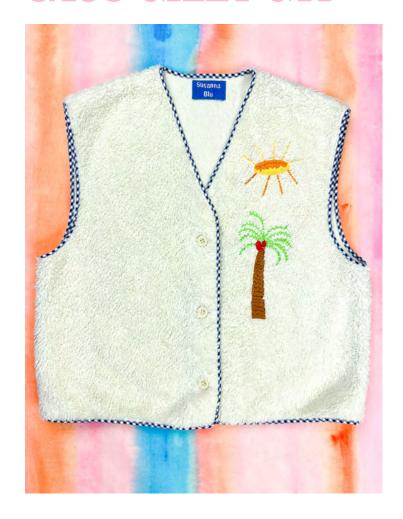

lar and generous sleeves.



60% viscose 20% pl check yarn dyed mix - dyed yarn Made in Italy



Giglio Dress plays with proportion to find the perfect comfortable fit. The oversized silhouette allows ease of movement and flow with a bowling collar and generous sleeves.



**70% cotton 30%pl light blue and white striped cotton Made in Italy** 



Giglio Dress plays with proportion to find the perfect comfortable fit. The oversized silhouette allows ease of movement and flow with a bowling collar and generous sleeves.



80% cotton 20%pl seersucker cotton vichy mix - dyed yarn Made in Italy



Giglio Dress plays with proportion to find the perfect comfortable fit. The oversized silhouette allows ease of movement and flow with a bowling collar and generous sleeves.

#### **CACO GILET GT1**