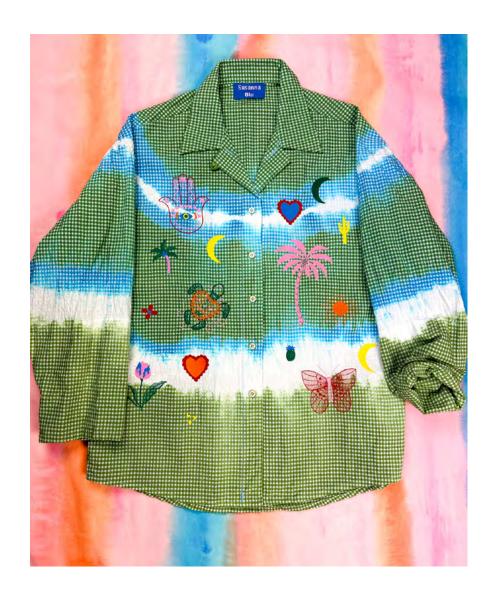

100% cotton
tie-dye quilted cotton
Made in Italy

Peonia Jacket offers a timeless appeal and anoversized, boyfriend-style fit. It features a button front, a bowling collar, dropped shoulders, sleeves with turnable cuffs and two pockets.