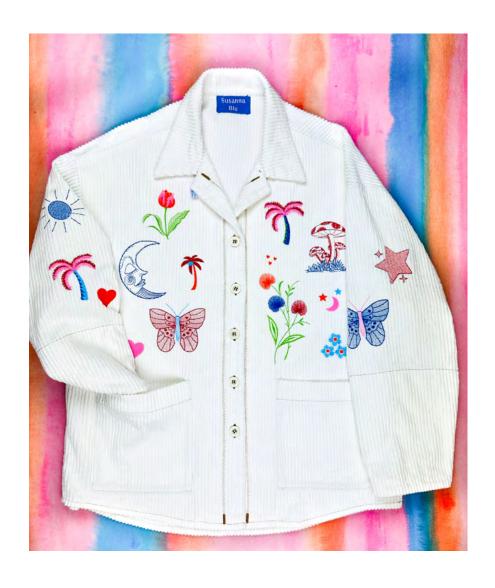

100% cotton
off-white corduroy
Made in Italy

Peonia Jacket offers a timeless appeal and anoversized, boyfriend-style fit. It features a button front, a bowling collar, dropped shoulders, sleeves with turnable cuffs and two pockets.