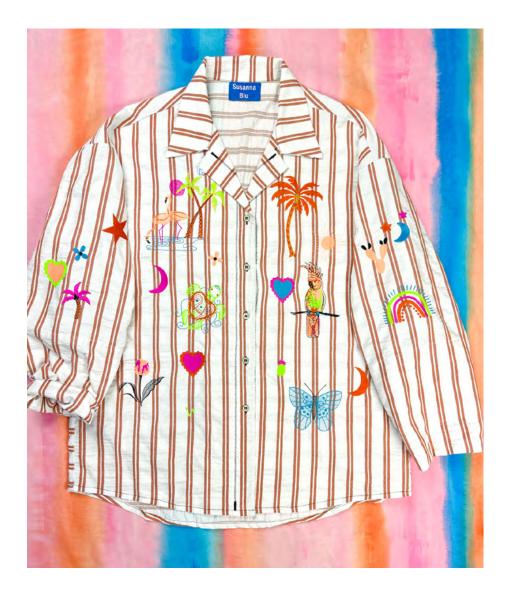

Designed for an oversized fit, the Gardenia Blouse features a button front, a bowling collar, dropped shoulders and sleeves with turnable cuffs.

**70% cotton 30% pl white and rust striped cotton**Made in Italy