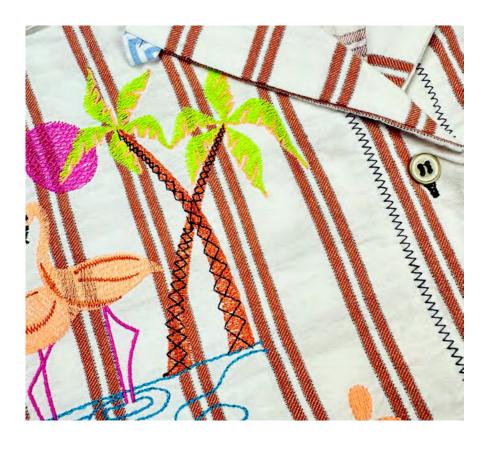

Designed for an oversized fit, the Gardenia Blouse features a button front, a bowling collar, dropped shoulders and sleeves with turnable cuffs.

**70% cotton 30% pl white and rust striped cotton**Made in Italy