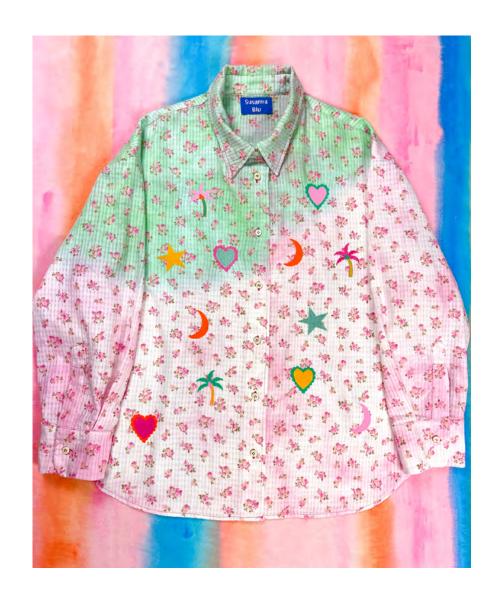

The shoulders are lowered and the bottom shape is rounded.

100% COTTON  $\begin{array}{c} \textbf{printed cotton with pink and mint tie-dye} \\ \textbf{Made in Italy} \end{array}$ 

Designed for an oversize fit, the Ibisco blouse has a buttoned collar, a front button and high cuffs with buttons.