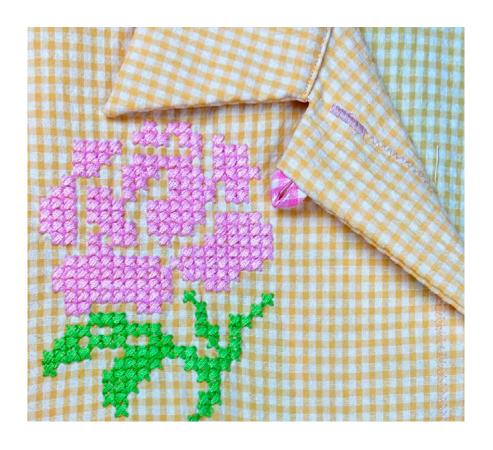

**70% cotton 30%pl big vichy mix - dyed yarn**Made in Italy

Designed for an oversize fit, the Ibisco blouse has a buttoned collar, a front button and high cuffs with buttons.

The shoulders are lowered and the bottom shape is rounded.