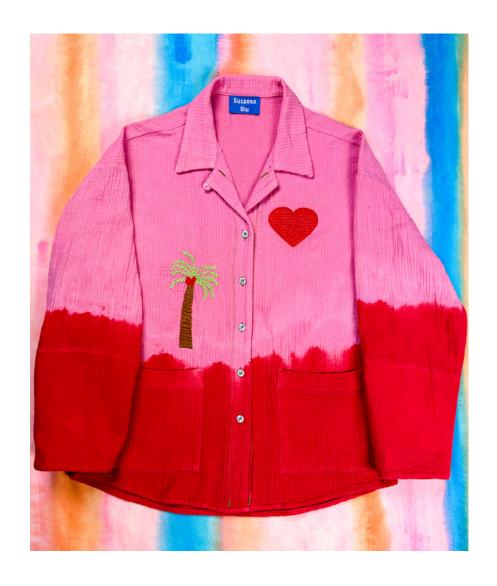

100% cotton
tie-dye quilted cotton
Made in Italy

Peonia Jacket offers a timeless appeal and anoversized, boyfriend-style fit. It features a button front, a bowling collar, dropped shoulders, sleeves with turnable cuffs and two pockets.