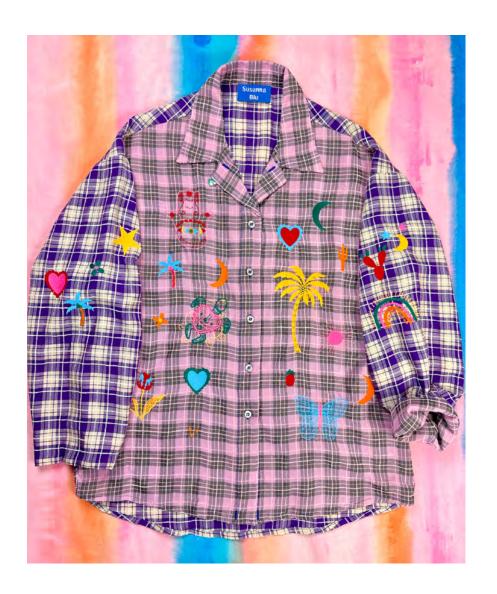

Designed for an oversized fit, the Gardenia Blouse features a button front, a bowling collar, dropped shoulders and sleeves with turnable cuffs.

**70% cotton 30% pl white and rust striped cotton**Made in Italy