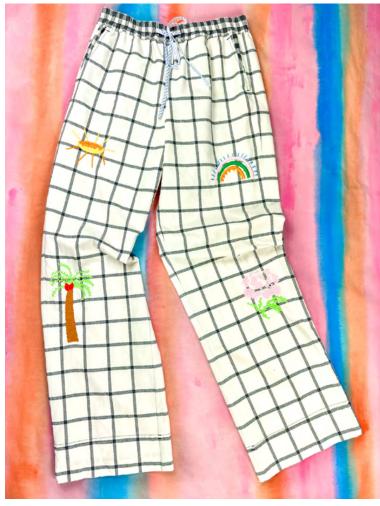

available in size : 0 - 1 - 2

100% cotton
tie-dye quilted cotton
Made in Italy

Papaya long pants is intended for an oversized fit, it features side pockets, two pockets on the back and a drawstring waist for added comfort. They are made in mix of fabrics, delightfully comfortable