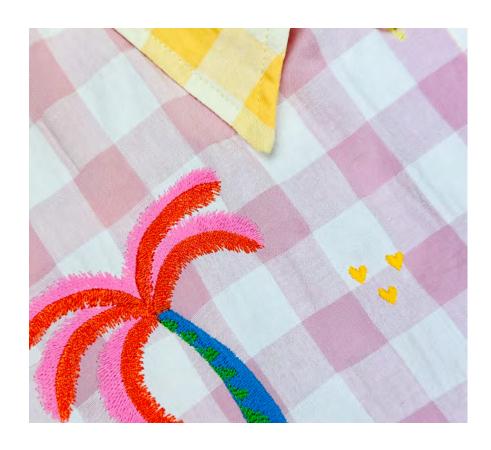

Designed for an oversized fit, the Gardenia Blouse features a button front, a bowling collar, dropped shoulders and sleeves with turnable cuffs.

**70% cotton 30% pl white and rust striped cotton**Made in Italy