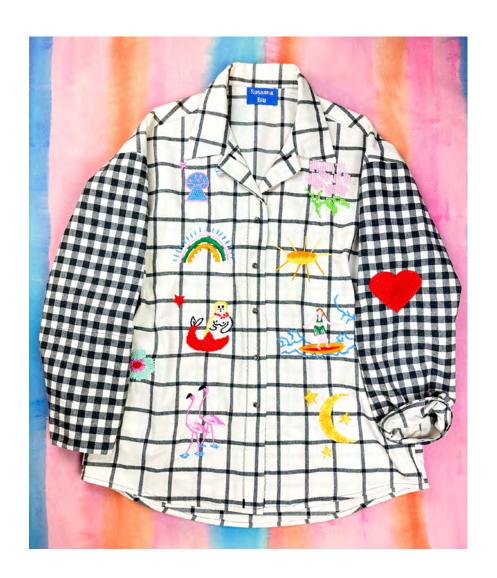

# MORE IS LOVE







100% COTTON
soft and warm handfeel - dyed yarn
Made in Italy





**70% cotton 30%pl light blue and white striped cotton Made in Italy** 





60% viscose 20% pl check yarn dyed mix - dyed yarn Made in Italy

Designed for an oversized fit, the Gardenia Blouse features a button front, a bowling collar, dropped shoulders and sleeves with turnable cuffs.





**70% cotton 30% pl white and rust striped cotton**Made in Italy





80% cotton 20%pl seersucker cotton vichy mix - dyed yarn Made in Italy





**60% cotton 40% pl tie-dye vichy**Made in Italy





**60% organic cotton 40% cotton garment-washed cotton denim - dark blue**Made in Italy





80% cotton 20%pl seersucker vichy mix - dyed yarn Made in Italy Designed for an oversize fit, the Ibisco blouse has a buttoned collar, a front bu