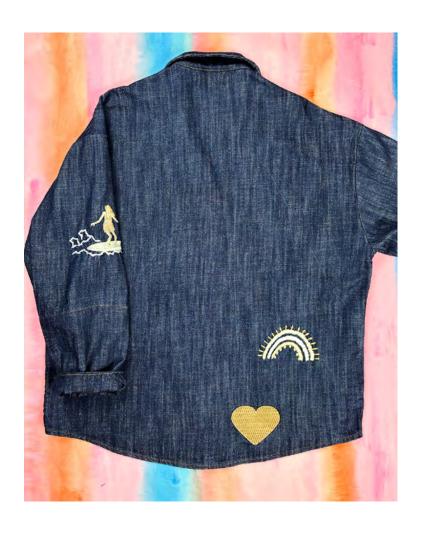

The shoulders are lowered and the bottom shape is rounded.

100% cotton
soft denim - dark blue
Made in Italy

Peonia Jacket offers a timeless appeal and anoversized, boyfriend-style fit. It features a button front, a bowling collar, dropped shoulders, sleeves with turnable cuffs and two pockets.