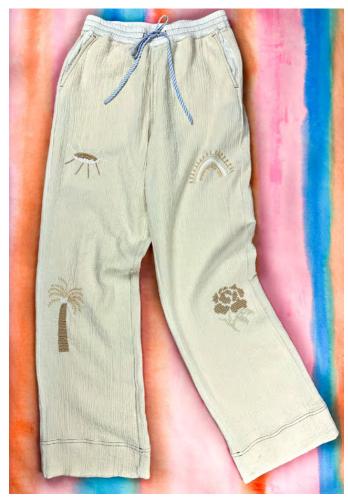

100% COTTON
soft and warm handfeel - dyed yarn
Made in Italy

Papaya long pants is intended for an oversized fit, it features side pockets, two pockets on the back and a drawstring waist for added comfort. They are made in mix of fabrics, delightfully comfortable