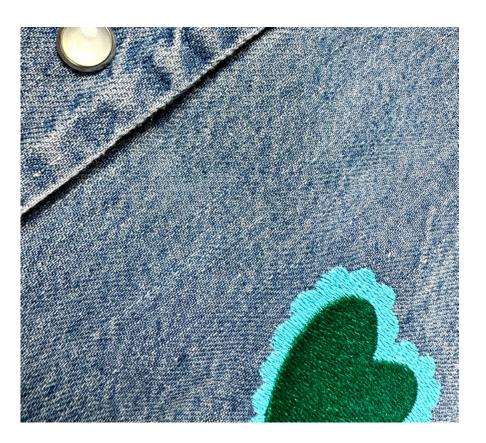

#### **IBISCO SHIRT <u>IB4</u>**

**60% organic cotton 40% cotton garment-washed cotton denim - light blue**Made in Italy

Designed for an oversize fit, the Ibisco blouse has a buttoned collar, a front button and high cuffs with buttons.