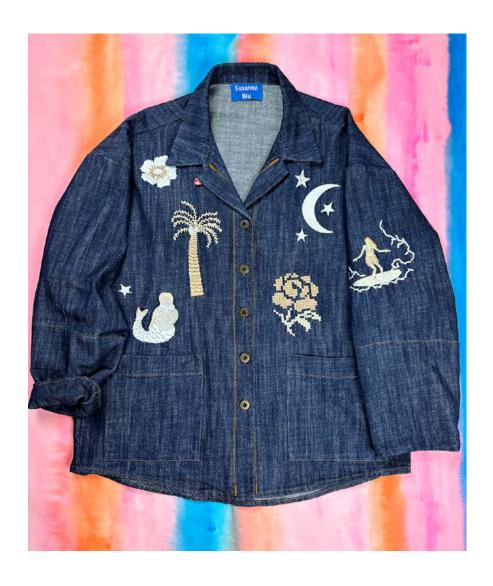

The shoulders are lowered and the bottom shape is rounded.

100% cotton
soft denim - dark blue
Made in Italy

Peonia Jacket offers a timeless appeal and anoversized, boyfriend-style fit. It features a button front, a bowling collar, dropped shoulders, sleeves with turnable cuffs and two pockets.