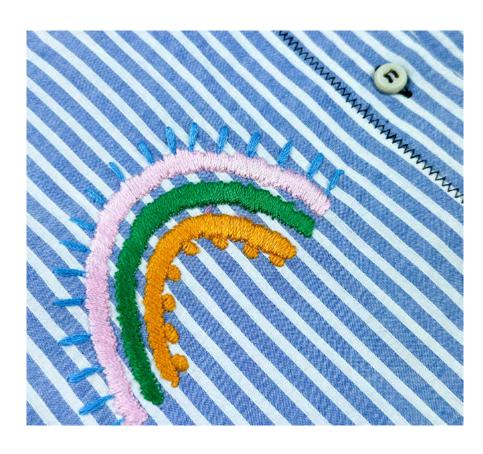

# MORE IS LOVE

100% COTTON
soft and warm handfeel - dyed yarn
Made in Italy

**70% cotton 30%pl light blue and white striped cotton Made in Italy** 

60% viscose 20% pl check yarn dyed mix - dyed yarn Made in Italy

**70% cotton 30%pl light blue and white striped cotton Made in Italy** 

Giglio Dress plays with proportion to find the perfect comfortable fit. The oversized silhouette allows ease of movement and flow with a bowling collar and generous sleeves.