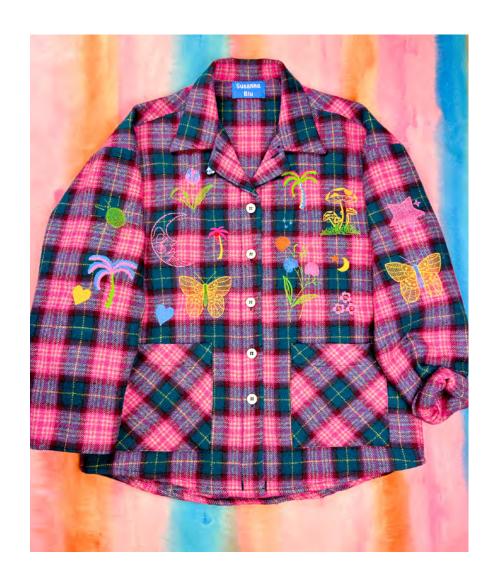

60% viscose 40% wool light weight wool check - yarn dyed Made in Italy

Peonia Jacket offers a timeless appeal and anoversized, boyfriend-style fit. It features a button front, a bowling collar, dropped shoulders, sleeves with turnable cuffs and two pockets.