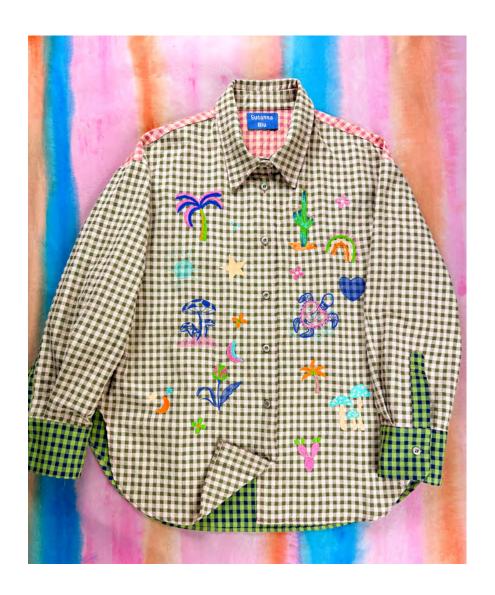

**70% cotton 30%pl big vichy mix - dyed yarn**Made in Italy

Designed for an oversize fit, the Ibisco blouse has a buttoned collar, a front button and high cuffs with buttons.

The shoulders are lowered and the bottom shape is rounded.