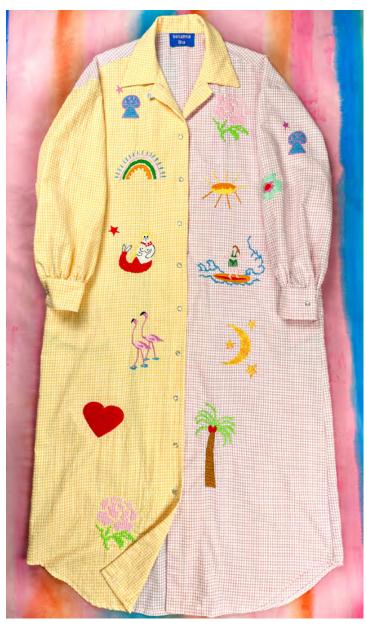

**60% ORGANIC COTTON 40% COTTON garment-washed cotton denim - light blue**Made in Italy

Giglio Dress plays with proportion to find the perfect comfortable fit. The oversized silhouette allows ease of movement and flow with a bowling collar and generous sleeves.