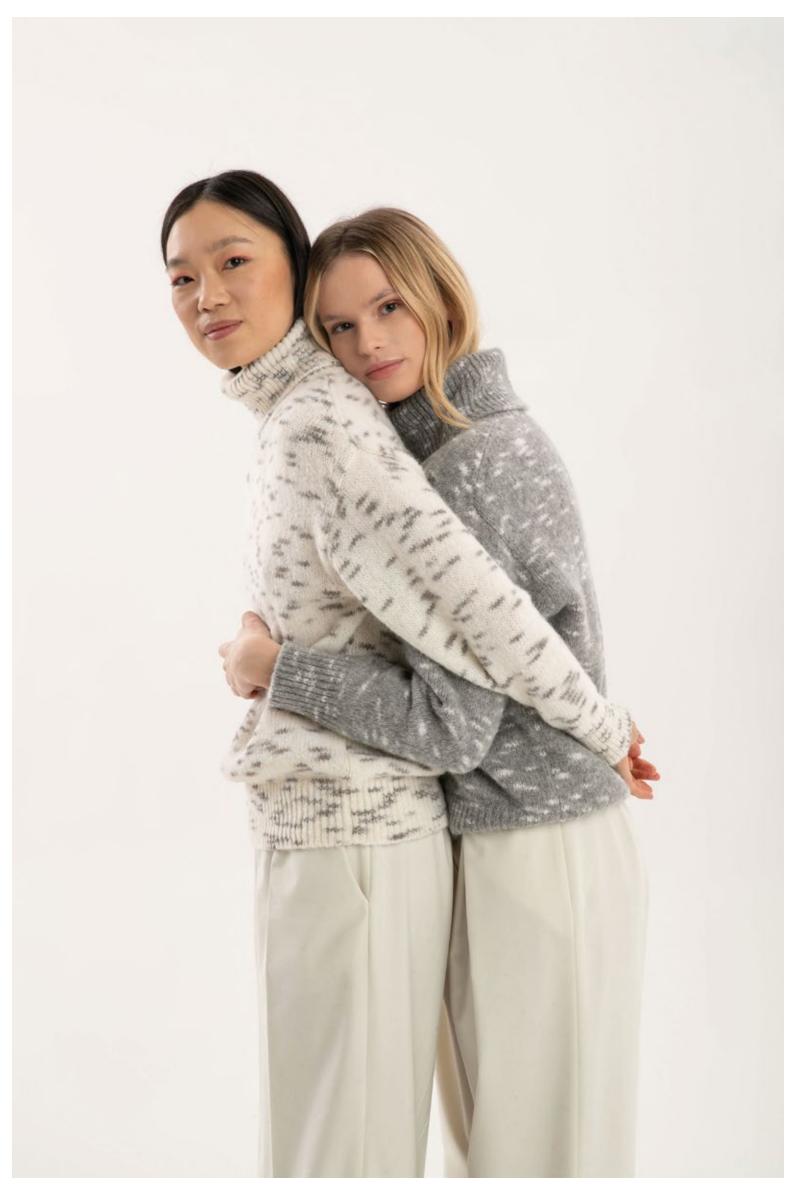

rt. 6036 RIGHT: Shirt in stretch popeline with chain embellishment, art. 5033 - Trousers in pinstripe viscose and cotton, art. 3031 - Jacket in pinstripe viscose and cotton, art. 8036



Shirt in stretch popeline with chain embellishment, art. 5033 Dress in viscose and wool with lurex, art. 4029 Jacket in viscose and wool with lurex, art. 8034 Leather belt, art. 6038



LEFT: Turtle-neck t-shirt in micromodal and cashmere, art. 1302 - Trousers in printed velvet, art. 3011 - Jacket in printed velvet, art. 8011

RIGHT: Turtle-neck sweater in silk and cashmere, art. 2002 - Cardigan in wool and cashmere, art. 2228 - Trousers in faux suede, art. 3016



Top in satin silk stretch, art. 1907 Hooded sweater in 100% cashmere, art. 2109 Trousers in jacquard, art. 3006 Jacket in jacquard, art. 8006



LEFT: Turtle-neck sweater in wool and Alpaca, art. 2654 - Trousers in viscose micro-flannel, art. 3023 RIGHT: Turtle-neck sweater in wool and Alpaca, art. 2654 - Trousers in viscose micro-flannel, art. 3020



LEFT: Shirt in stretch popeline with chain embellishment, art. 5033 - Cardigan in wool and Alpaca, art. 2655 - Trousers in viscose micro-flannel, art. 3020 - Leather belt, art. 6036 RIGHT: Shirt in stretch popeline with chain embellishment, art. 5033 - Sweater in 100% cashmere, art. 2125 - Trousers in viscose and wool with lurex, art. 3028



Hooded sweater in wool and cashmere, art. 2208 Trousers in viscose with lurex pinstripe, art. 3040



LEFT: Sweater in wool and cashmere, art. 2216 - Skirt in viscose and wool with lurex, art. 3029 RIGHT: High neck sweater in wool and Alpaca,