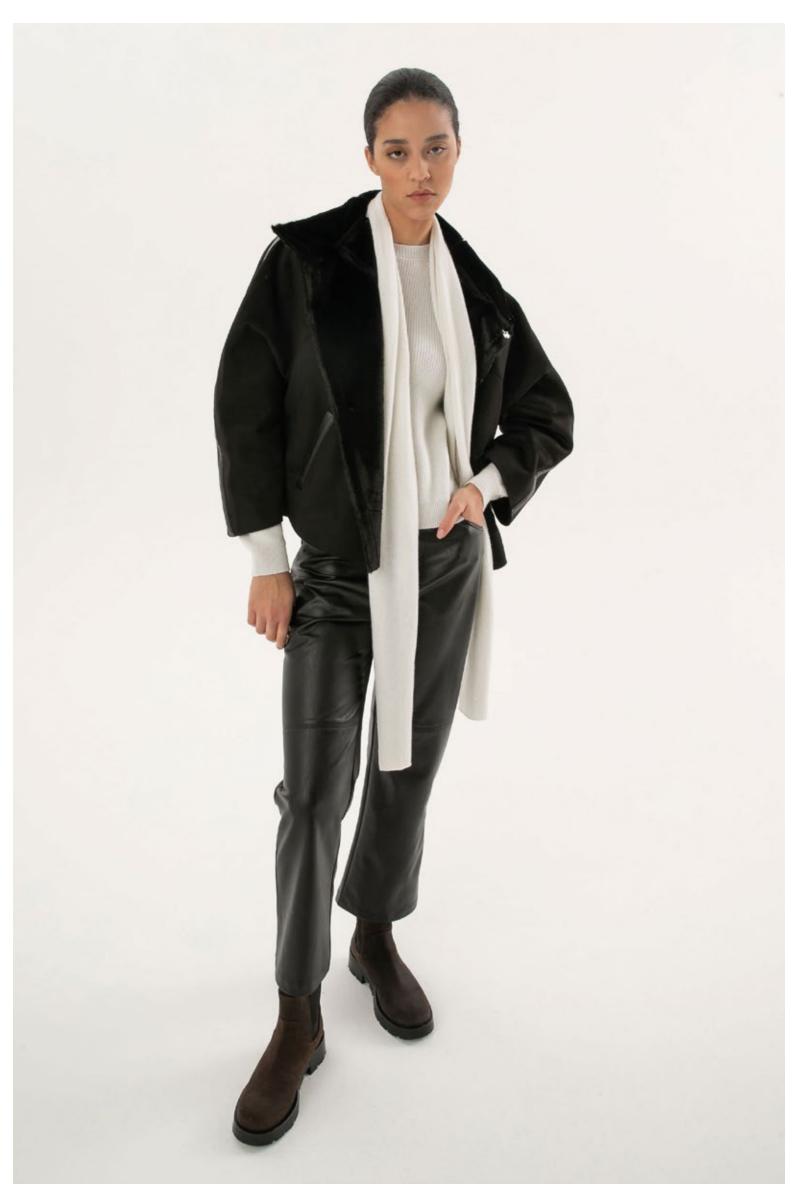

Sweater in 100% cashmere, art. 2134 Trousers in viscose micro-flannel, art. 3023 Double-face down jacket, art. 8091

Blouse in satin silk stretch, art. 1910 Cardigan in 100% cashmere, art. 2121 Trousers in faux suede, art. 3018 Coat in wool and cotton with knitted collar, art. 8169