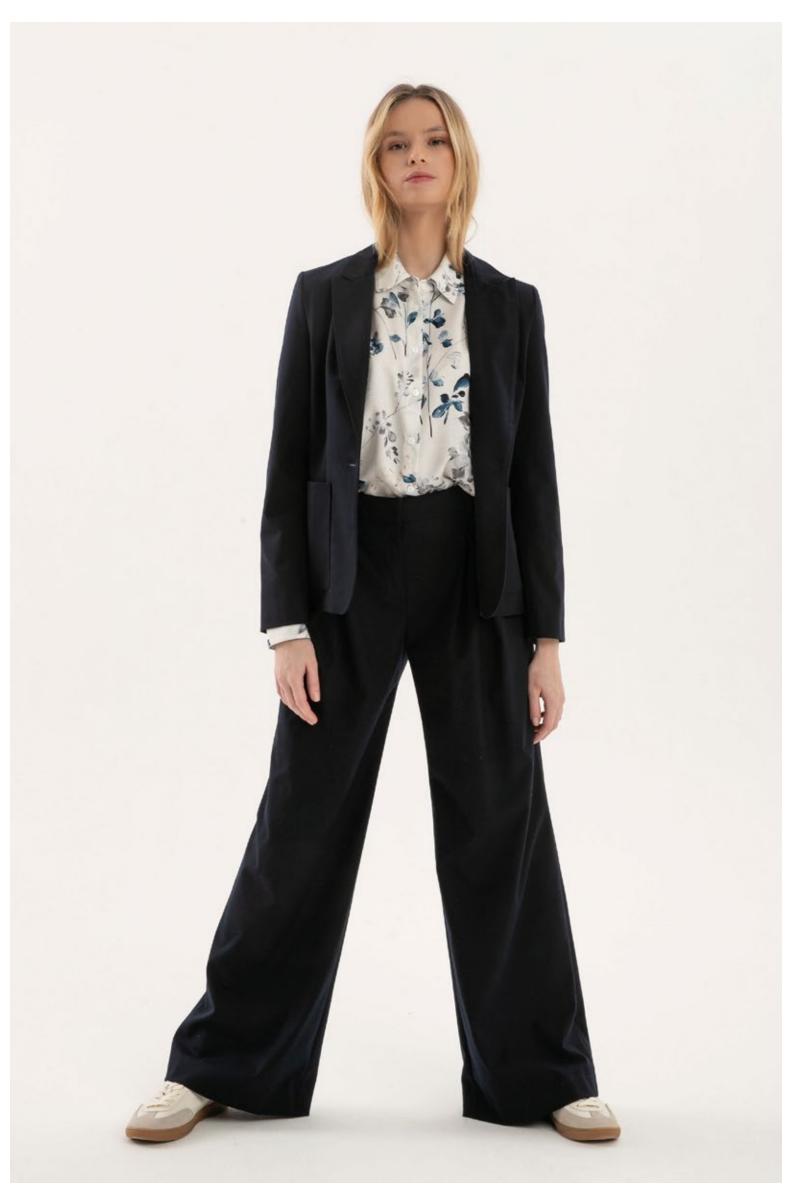

aca, art. 2700 Trousers in viscose micro-flannel, art. 3023



Turtle-neck sweater in Merino wool, art. 2516 Trousers in viscose micro-flannel, art. 3020 Coat in double fabric wool and cashmere, art. 8110



 $LEFT: Turtle-neck\ sweater\ in\ 100\%\ cashmere,\ art.\ 2131\ -\ Trousers\ in\ viscose\ micro-flannel,\ art.\ 3023\ -\ trousers\ in\ viscose\ micro-flannel,\ art.\ 3023\ -\ trousers\ in\ viscose\ micro-flannel,\ art.\ 3023\ -\ trousers\ micro-flannel,\ art.\ a$ Hooded coat in double fabric wool and cashmere, art. 8104

RIGHT: Shirt in stretch popeline with chain embellishment, art. 5034 - V-neck gilet in wool and cashmere, art. 2222 - Trousers in viscose micro-flannel, art. 3023



Printed shirt dress in viscose jacquard, art. 4003 Coat in double fabric wool and cashmere, art. 8109



Printed shirt in viscose jacquard, art. 5006 Jacket in viscose micro-flannel, art. 8030 Trousers in viscose micro-flannel, art. 3020



Printed shirt in viscose jacquard, art. 5006 Sweater in wool and cashmere, art. 2214 Trousers in faux suede, art. 3017 Gilet in double fabric wool and cashmere, art. 8108



LEFT: Turtle-neck t-shirt in stretch modal cashmere, art. 1512 - Cardigan in wool and Alpaca, art. 2646 - Trousers in pinstripe viscose and cotton, art. 3032

RIGHT: Turtle-neck sweater in 100% cashmere, art. 2134 - Trousers in viscose micro-flannel, art. 3024 - Gilet with faux fur, art. 8095



Printed shirt in viscose jacquard with lace, art. 5007 Sweater in wool and cashmere, art. 2214 Skirt in faux leather, art. 3063 Coat in double fabric wool and cashmere, art. 8110



Turtle-ne