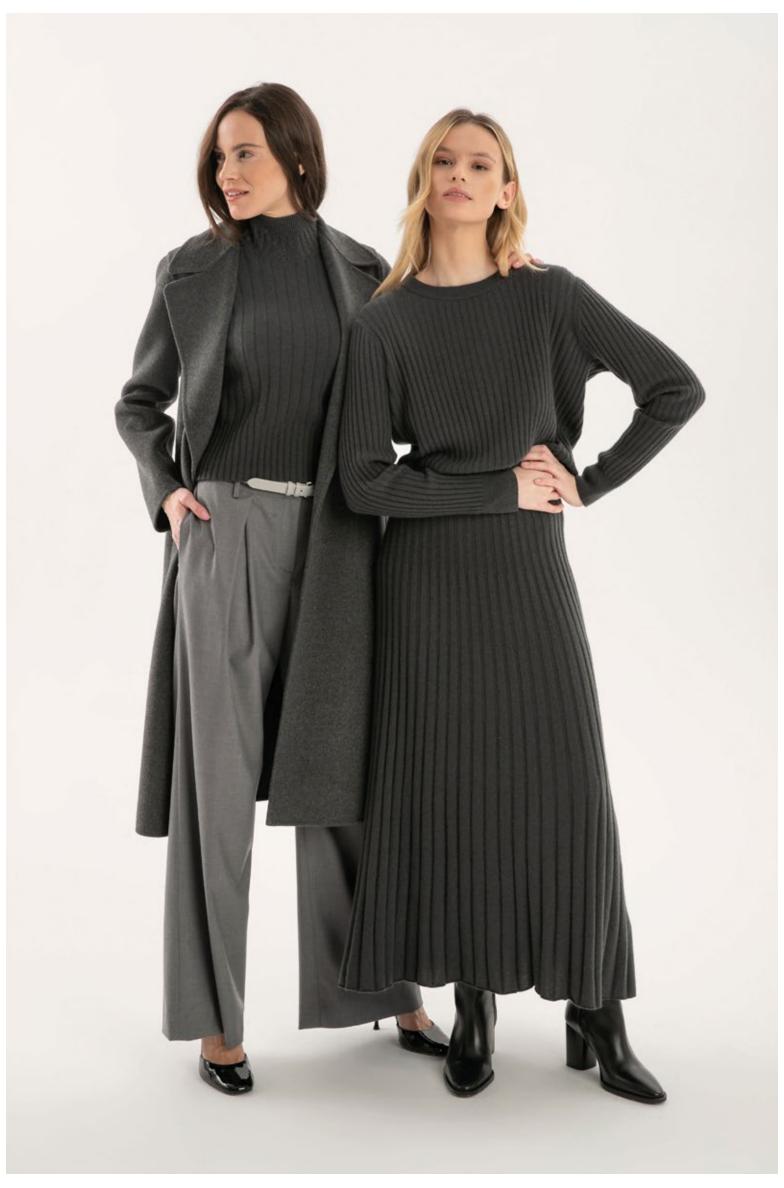

l with lurex, art. 3028



Shirt in stretch popeline with lurex and chain embellishment, art. 5030 Cardigan in wool and cashmere, art. 2227 Trousers with sequins, art. 3048



Turtle-neck sweater in wool and cashmere, art. 2211 Trousers in viscose micro-flannel, art. 3024



LEFT: Shirt in stretch popeline with chain embellishment, art. 5034 - Sweater in wool and cashmere, art. 2251 - Trousers in viscose with lurex pinstripe, art. 3040 - Jacket, art. 8047 RIGHT: Turtle-neck sweater in silk and cashmere, art. 2022 - Trousers in viscose micro-flannel, art. 3022 - Coat in double fabric wool and cashmere, art. 8109



Dress in viscose and wool with lurex, art. 4028 Gilet in double fabric wool and cashmere, art. 8108



Sweater in wool and cashmere, art. 2230 Trousers in faux suede, art. 3015



LEFT: High neck sweater in 100% cashmere, art. 2133 - Trousers in viscose micro-flannel, art. 3020 - Coat in double fabric wool and cashmere, art. 8109 - Leather belt, art. 6036 RIGHT: Sweater in wool and cashmere, art. 2251 - Skirt in wool and cashmere, art. 2250



LEFT: Cotton sweater, art. 1803 - Cotton pants, art. 3003 RIGHT: Cabana pinstripe shirt in cotton, art. 5042 - Sleeveless sweater in 100% cashmere, art. 2108 - Trousers in faux suede, art. 3015



Shirt in stretch popeline with chain embellishment, art. 5033 Sweater in super kid mohair and silk, art. 2680 Trousers in viscose and wool with lurex, art. 3028



T-shirt in milk fiber with wool-knitted collar and cuffs, art. 1209 Chunky cardigan in wool and Alpaca with fringes, art. 2701 Trousers in viscose micro-flannel, art. 30