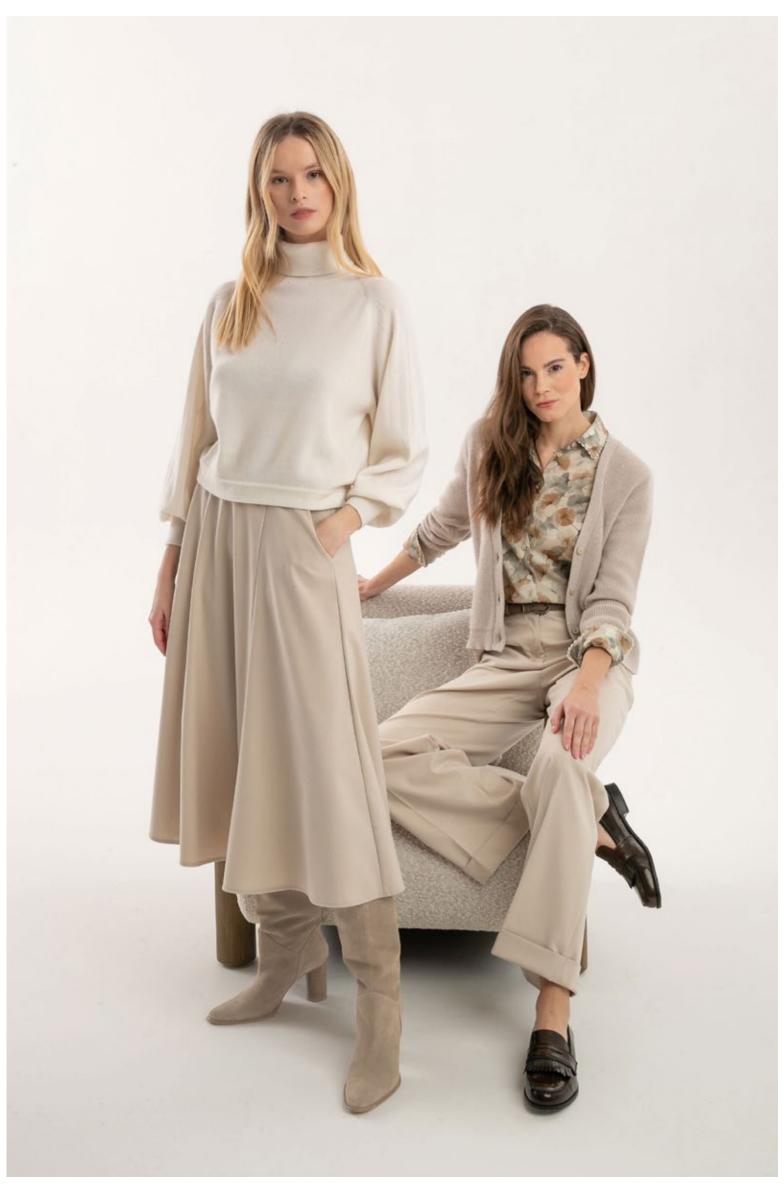

## PUROTATTO

MADE IN ITALY

FALL WINTER 2024-25

LEFT: Sweater, art. 2104 - Trousers, art. 3023 - Coat, art. 8110 - Scarf, art. 6012 CENTRE LEFT: Sweater, art. 2152 - Trousers, art. 3023 - Coat, art. 8127 - Leather belt, art. 6035 CENTRE RIGHT: Sweater, art. 2160 - Trousers, art. 3020 RIGHT: Sweater, art. 2124 - Skirt, art. 3025