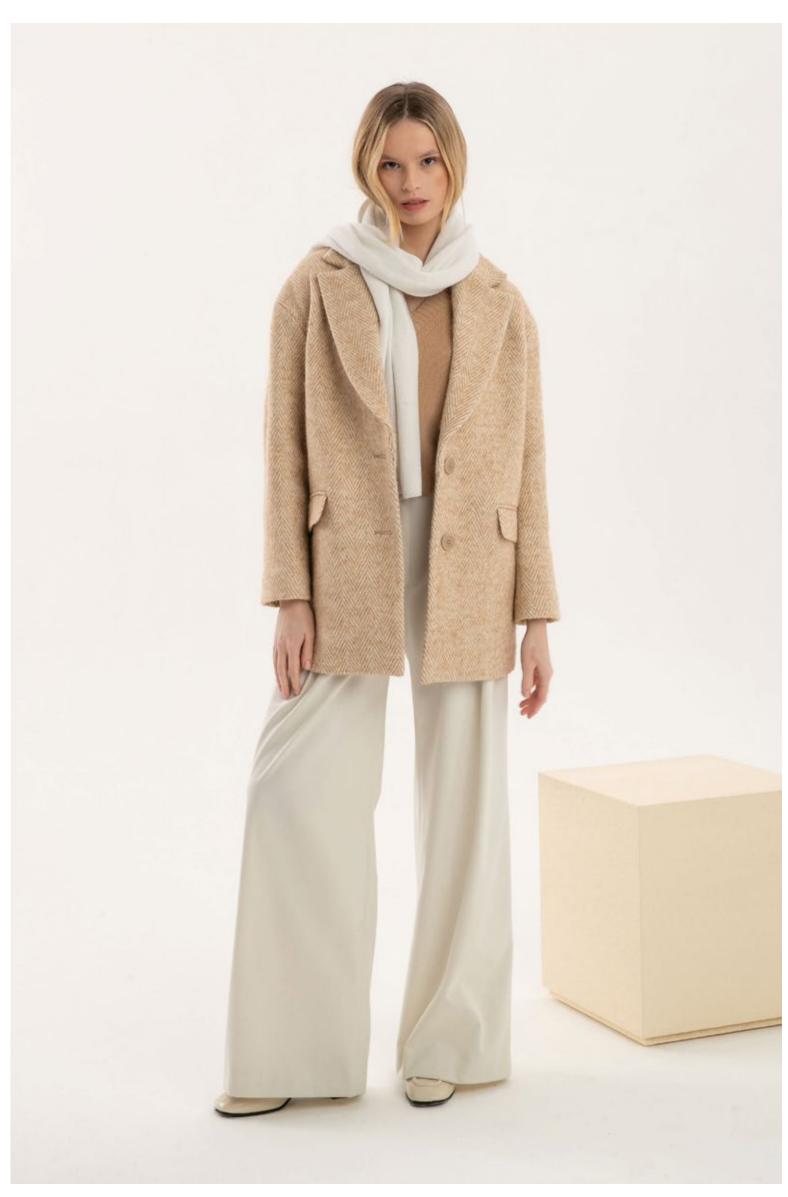

## PUROTATTO

MADE IN ITALY

FALL WINTER 2024-25

LEFT: Sweater, art. 2104 - Trousers, art. 3023 - Coat, art. 8110 - Scarf, art. 6012 CENTRE LEFT: Sweater, art. 2152 - Trousers, art. 3023 - Coat, art. 8127 - Leather belt, art. 6035 CENTRE RIGHT: Sweater, art. 2160 - Trousers, art. 3020 RIGHT: Sweater, art. 2124 - Skirt, art. 3025