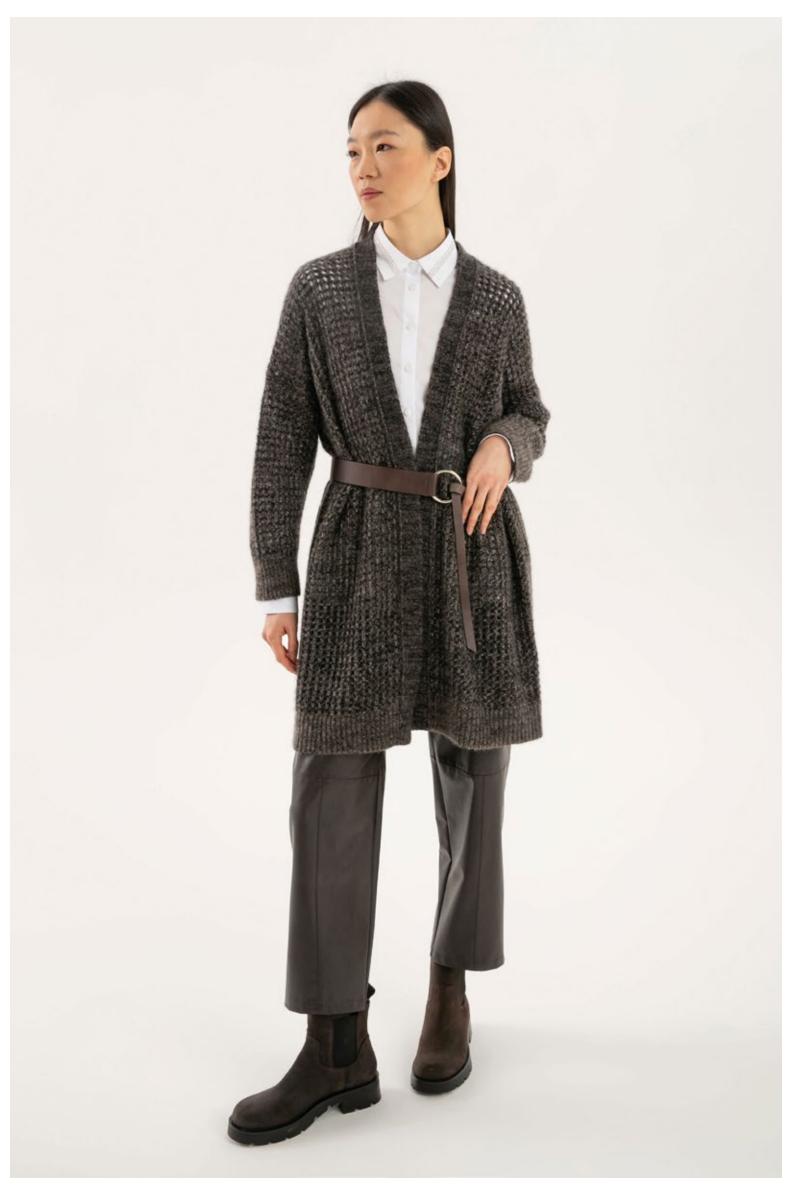

## PUROTATTO

MADE IN ITALY

FALL WINTER 2024-25

LEFT: Sweater, art. 2104 - Trousers, art. 3023 - Coat, art. 8110 - Scarf, art. 6012 CENTRE LEFT: Sweater, art. 2152 - Trousers, art. 3023 - Coat, art. 8127 - Leather belt, art. 6035 CENTRE RIGHT: Sweater, art. 2160 - Trousers, art. 3020 RIGHT: Sweater, art. 2124 - Skirt, art. 3025