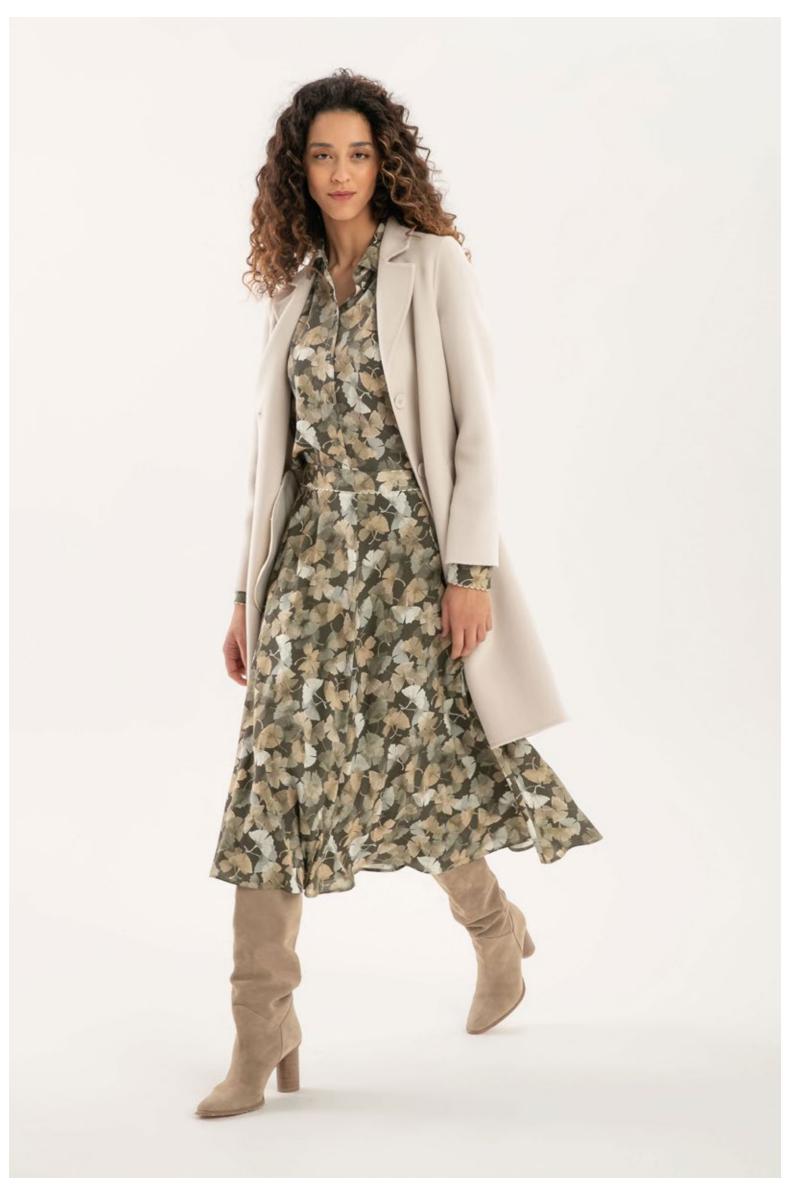

## PUROTATTO

MADE IN ITALY

FALL WINTER 2024-25

LEFT: Sweater, art. 2104 - Trousers, art. 3023 - Coat, art. 8110 - Scarf, art. 6012 CENTRE LEFT: Sweater, art. 2152 - Trousers, art. 3023 - Coat, art. 8127 - Leather belt, art. 6035 CENTRE RIGHT: Sweater, art. 2160 - Trousers, art. 3020 RIGHT: Sweater, art. 2124 - Skirt, art. 3025