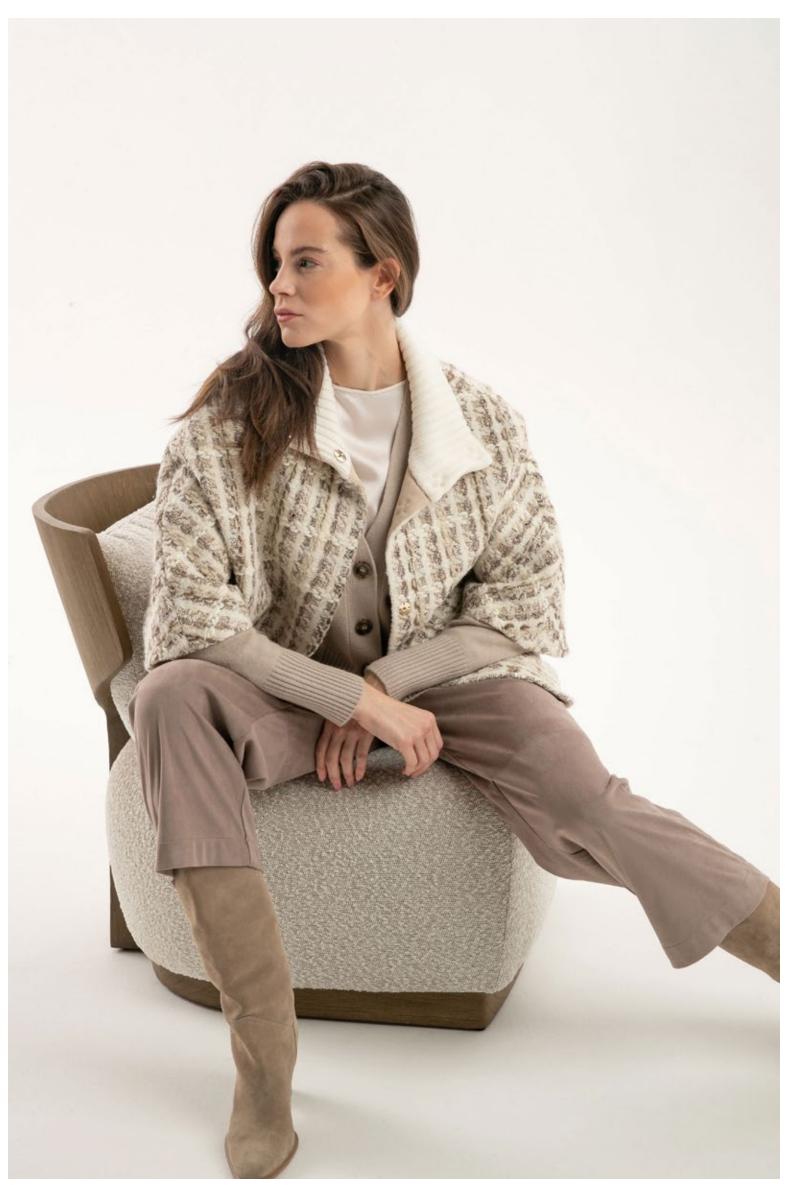

## PUROTATTO

MADE IN ITALY

FALL WINTER 2024-25

LEFT: Sweater, art. 2104 - Trousers, art. 3023 - Coat, art. 8110 - Scarf, art. 6012 CENTRE LEFT: Sweater, art. 2152 - Trousers, art. 3023 - Coat, art. 8127 - Leather belt, art. 6035 CENTRE RIGHT: Sweater, art. 2160 - Trousers, art. 3020 RIGHT: Sweater, art. 2124 - Skirt, art. 3025