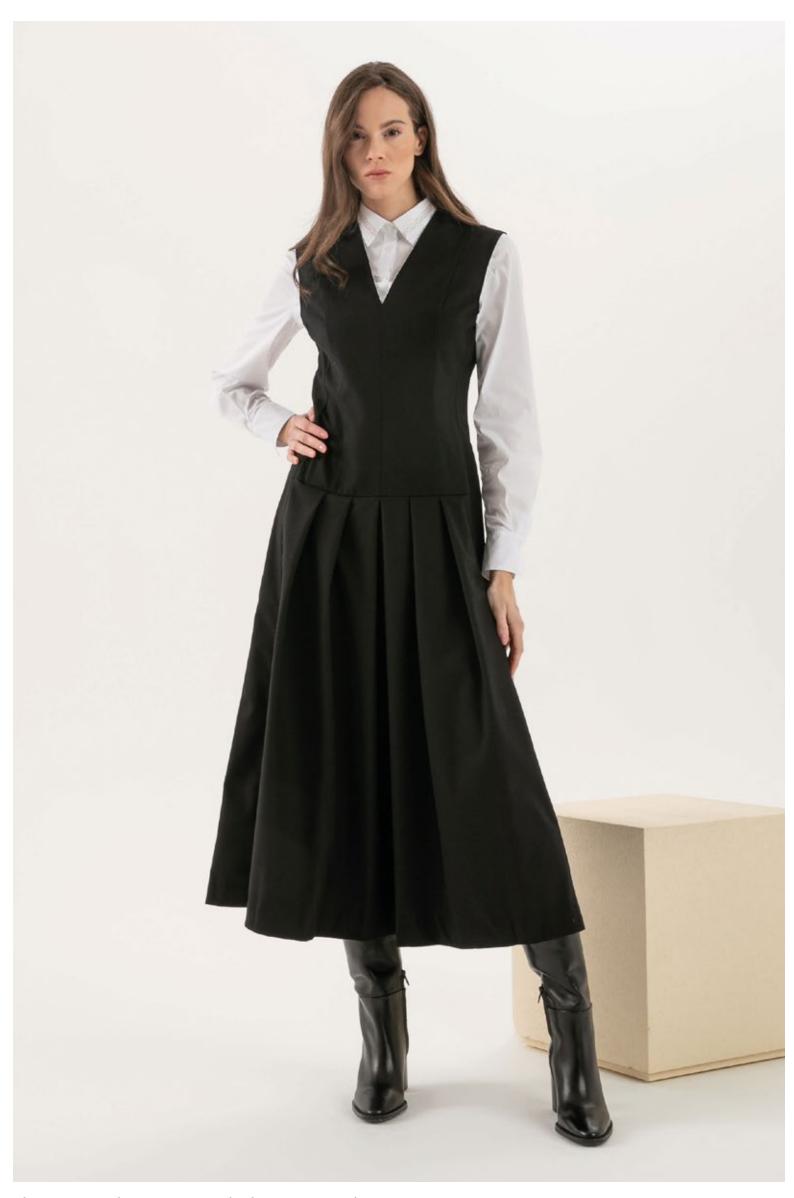

Dress in viscose and wool with lurex, art. 4028 Gilet in double fabric wool and cashmere, art. 8108

Sweater in wool and cashmere, art. 2230 Trousers in faux suede, art. 3015

LEFT: High neck sweater in 100% cashmere, art. 2133 - Trousers in viscose micro-flannel, art. 3020 - Coat in double fabric wool and cashmere, art. 8109 - Leather belt, art. 6036 RIGHT: Sweater in wool and cashmere, art. 2251 - Skirt in wool and cashmere, art. 2250