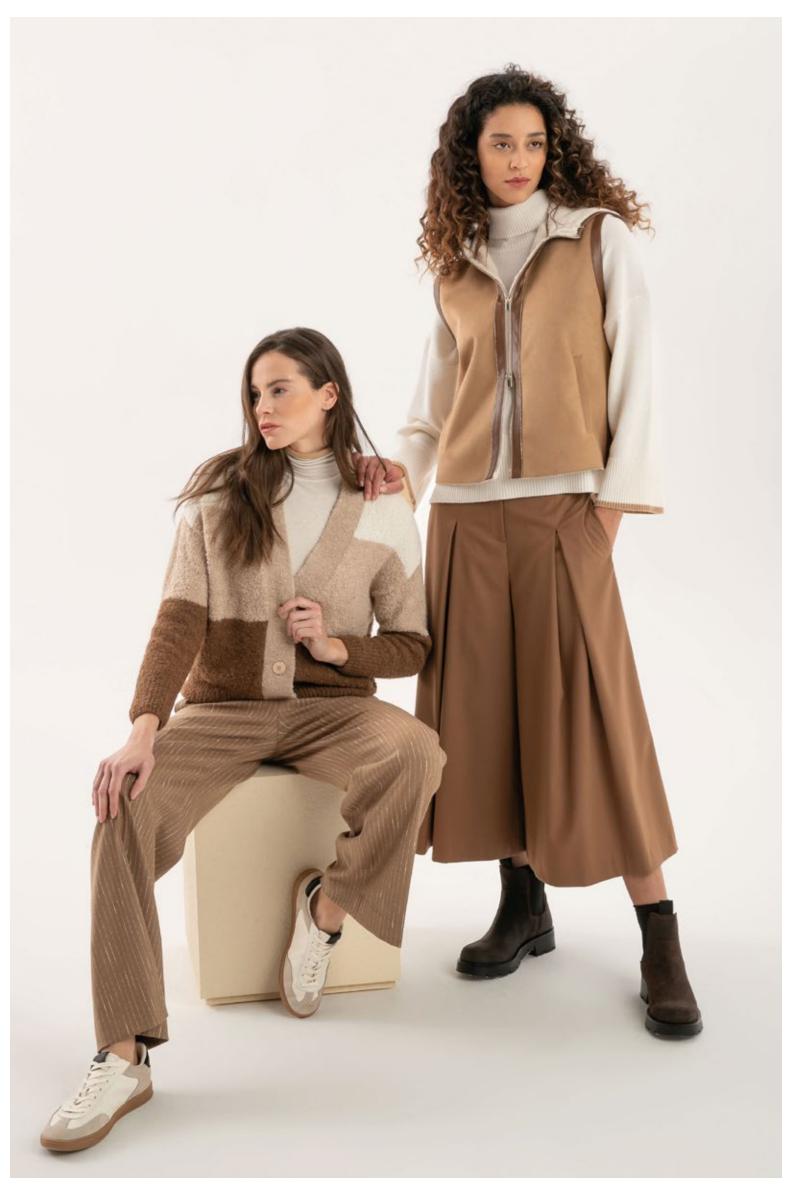

## PUROTATTO

MADE IN ITALY

FALL WINTER 2024-25

LEFT: Sweater, art. 2104 - Trousers, art. 3023 - Coat, art. 8110 - Scarf, art. 6012 CENTRE LEFT: Sweater, art. 2152 - Trousers, art. 3023 - Coat, art. 8127 - Leather belt, art. 6035 CENTRE RIGHT: Sweater, art. 2160 - Trousers, art. 3020 RIGHT: Sweater, art. 2124 - Skirt, art. 3025