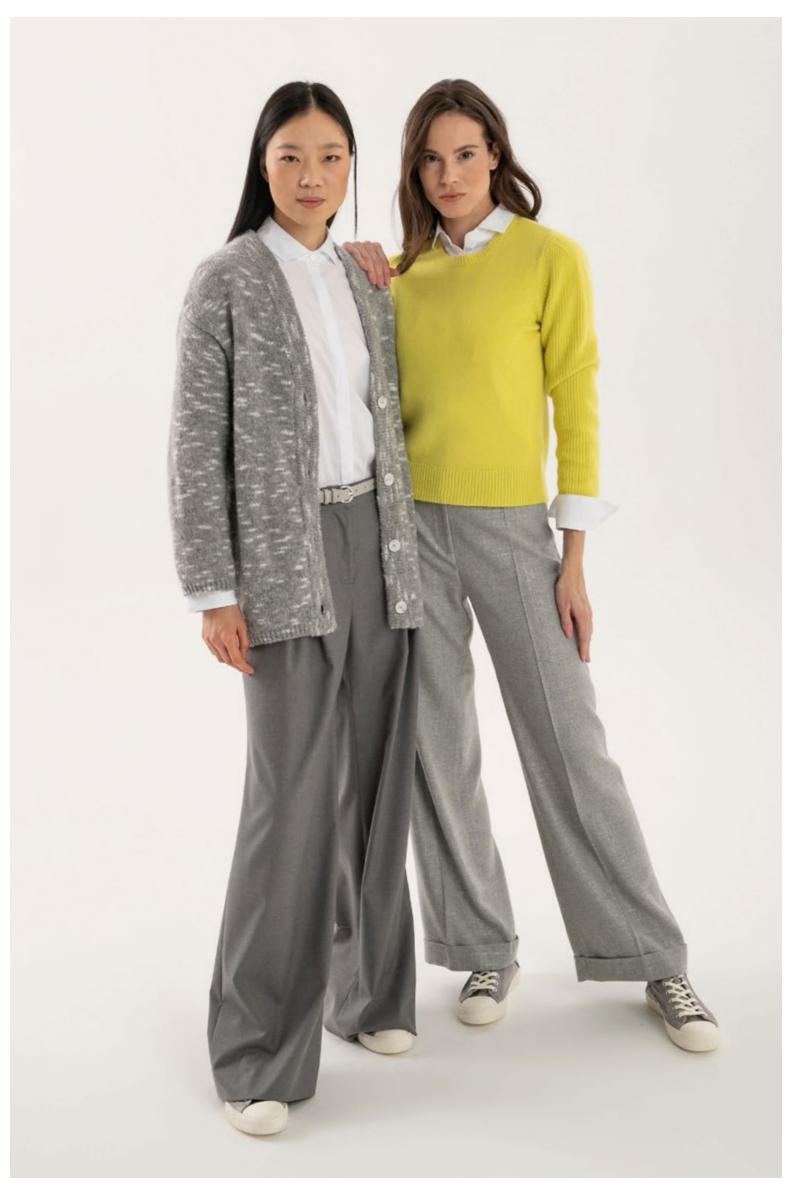

## PUROTATTO

MADE IN ITALY

FALL WINTER 2024-25

LEFT: Sweater, art. 2104 - Trousers, art. 3023 - Coat, art. 8110 - Scarf, art. 6012 CENTRE LEFT: Sweater, art. 2152 - Trousers, art. 3023 - Coat, art. 8127 - Leather belt, art. 6035 CENTRE RIGHT: Sweater, art. 2160 - Trousers, art. 3020 RIGHT: Sweater, art. 2124 - Skirt, art. 3025