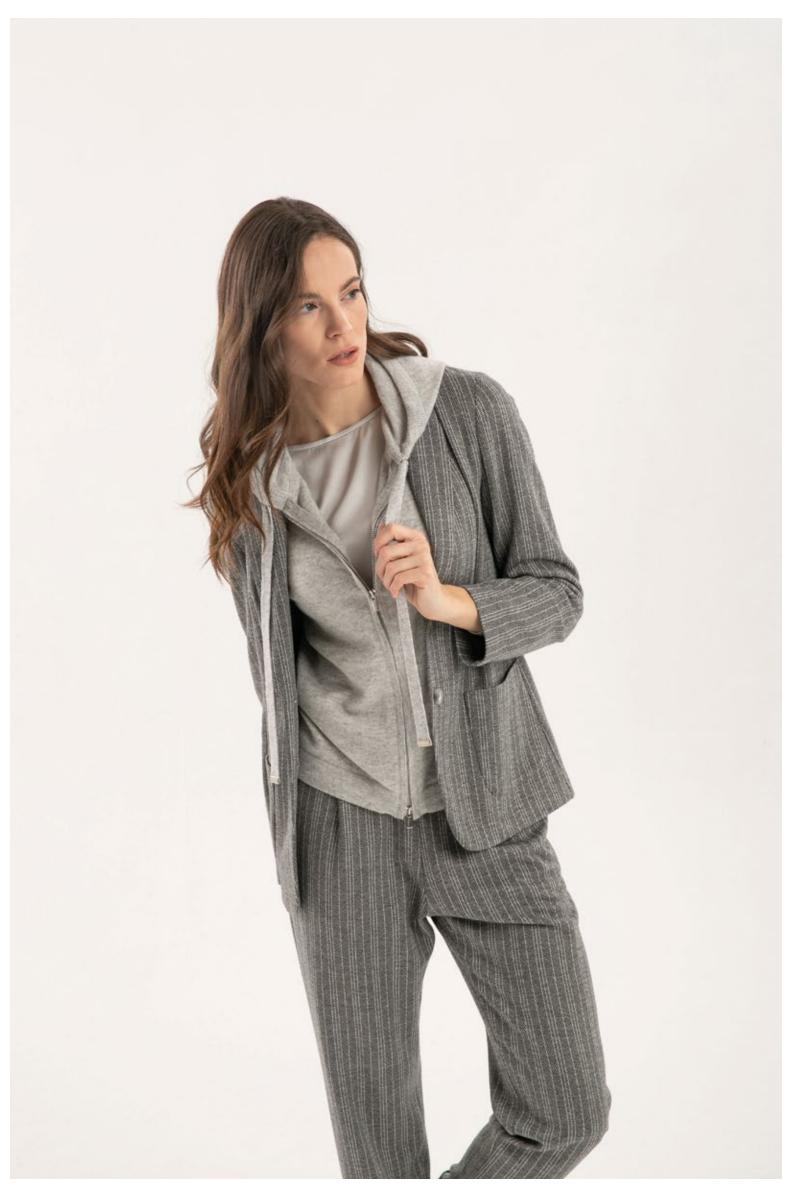

h chain embellishment, art. 5033 - Sweater in cashmere and silk with lurex, art. 2604 - Trousers, art. 3028 - Jacket, art. 8034 - Leather belt, art. 6036 RIGHT: Shirt in stretch popeline with chain embellishment, art. 5033 - Trousers in pinstripe viscose and cotton, art. 3031 - Jacket in pinstripe viscose and cotton, art. 8036



Shirt in stretch popeline with chain embellishment, art. 5033 Dress in viscose and wool with lurex, art. 4029 Jacket in viscose and wool with lurex, art. 8034 Leather belt, art. 6038



LEFT: Turtle-neck t-shirt in micromodal and cashmere, art. 1302 - Trousers in printed velvet, art. 3011 - Jacket in printed velvet, art. 8011

RIGHT: Turtle-neck sweater in silk and cashmere, art. 2002 - Cardigan in wool and cashmere, art. 2228 - Trousers in faux suede, art. 3016



Top in satin silk stretch, art. 1907 Hooded sweater in 100% cashmere, art. 2109 Trousers in jacquard, art. 3006 Jacket in jacquard, art. 8006



LEFT: Turtle-neck sweater in wool and Alpaca, art. 2654 - Trousers in viscose micro-flannel, art. 3023 RIGHT: Turtle-neck sweater in wool and Alpaca, art. 2654 - Trousers in viscose micro-flannel, art. 3020



LEFT: Shirt in stretch popeline with chain embellishment, art. 5033 - Cardigan in wool and Alpaca, art. 2655 - Trousers in viscose micro-flannel, art. 3020 - Leather belt, art. 6036 RIGHT: Shirt in stretch popeline with chain embellishment, art. 5033 - Sweater in 100% cashmere, art. 2125 - Trousers in viscose and wool with lurex, art. 3028



Hooded sweater in wool and cashmere, art. 2208 Trousers in viscose with lurex pinstripe, art. 3040