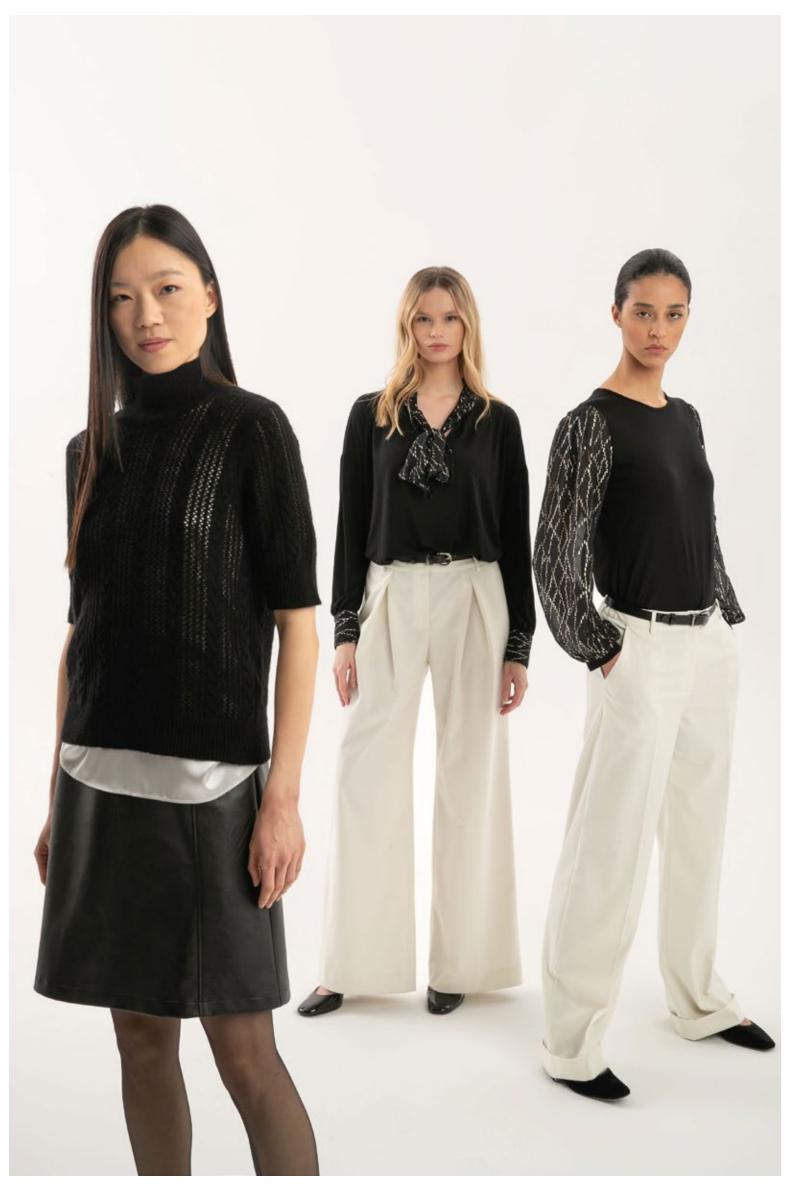

## PUROTATTO

MADE IN ITALY

FALL WINTER 2024-25

LEFT: Sweater, art. 2104 - Trousers, art. 3023 - Coat, art. 8110 - Scarf, art. 6012 CENTRE LEFT: Sweater, art. 2152 - Trousers, art. 3023 - Coat, art. 8127 - Leather belt, art. 6035 CENTRE RIGHT: Sweater, art. 2160 - Trousers, art. 3020 RIGHT: Sweater, art. 2124 - Skirt, art. 3025