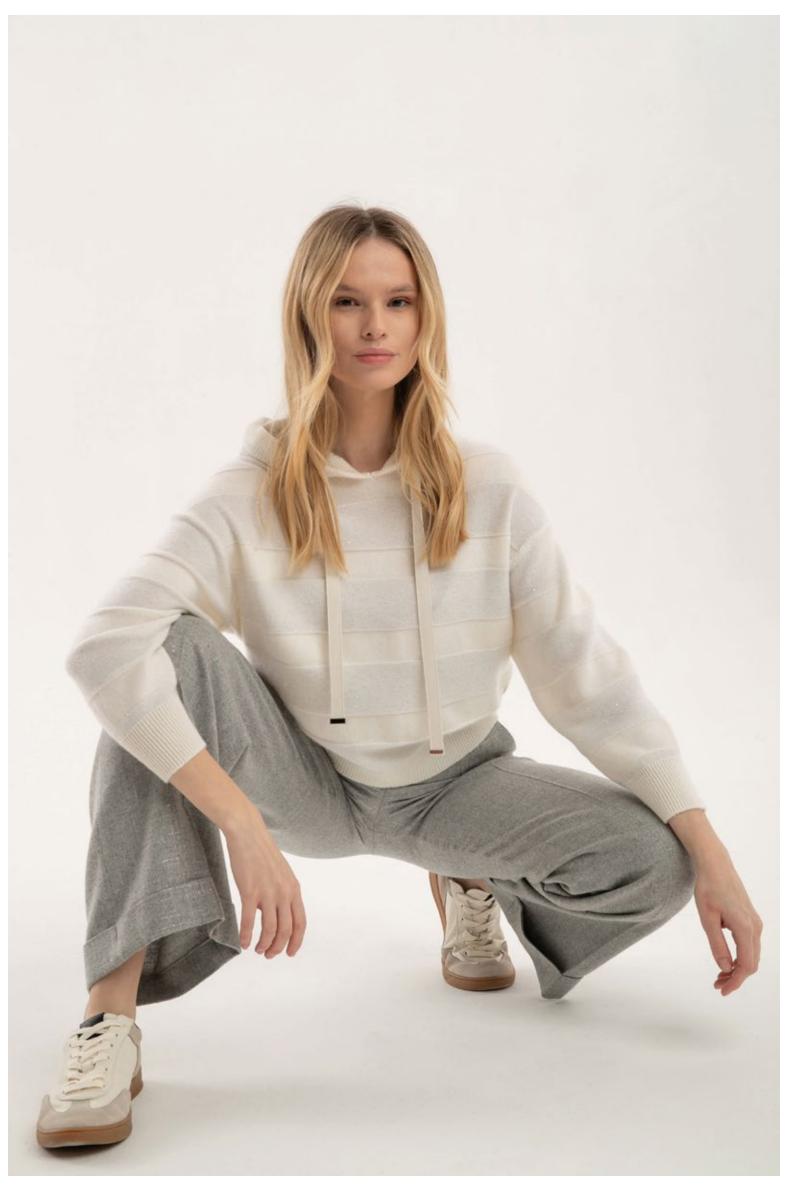

## PUROTATTO

MADE IN ITALY

FALL WINTER 2024-25

LEFT: Sweater, art. 2104 - Trousers, art. 3023 - Coat, art. 8110 - Scarf, art. 6012 CENTRE LEFT: Sweater, art. 2152 - Trousers, art. 3023 - Coat, art. 8127 - Leather belt, art. 6035 CENTRE RIGHT: Sweater, art. 2160 - Trousers, art. 3020 RIGHT: Sweater, art. 2124 - Skirt, art. 3025