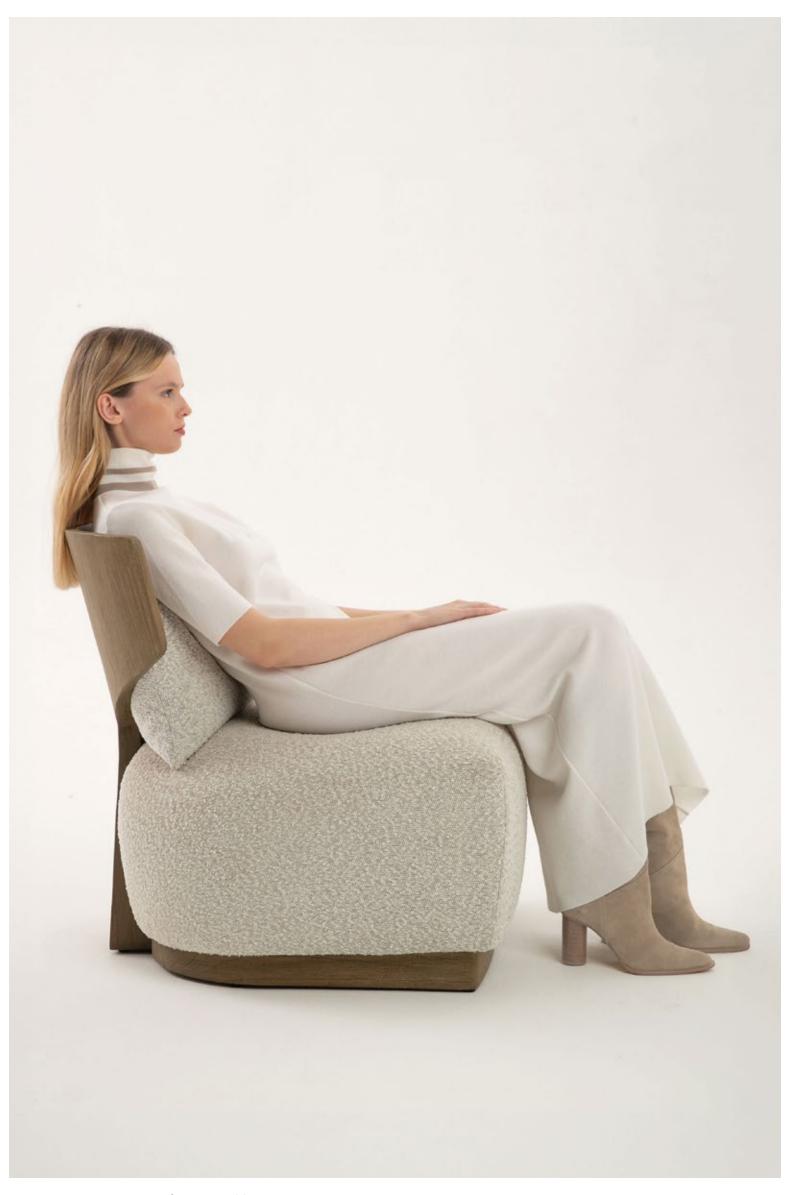

## PUROTATTO

MADE IN ITALY

FALL WINTER 2024-25

LEFT: Sweater, art. 2104 - Trousers, art. 3023 - Coat, art. 8110 - Scarf, art. 6012 CENTRE LEFT: Sweater, art. 2152 - Trousers, art. 3023 - Coat, art. 8127 - Leather belt, art. 6035 CENTRE RIGHT: Sweater, art. 2160 - Trousers, art. 3020 RIGHT: Sweater, art. 2124 - Skirt, art. 3025