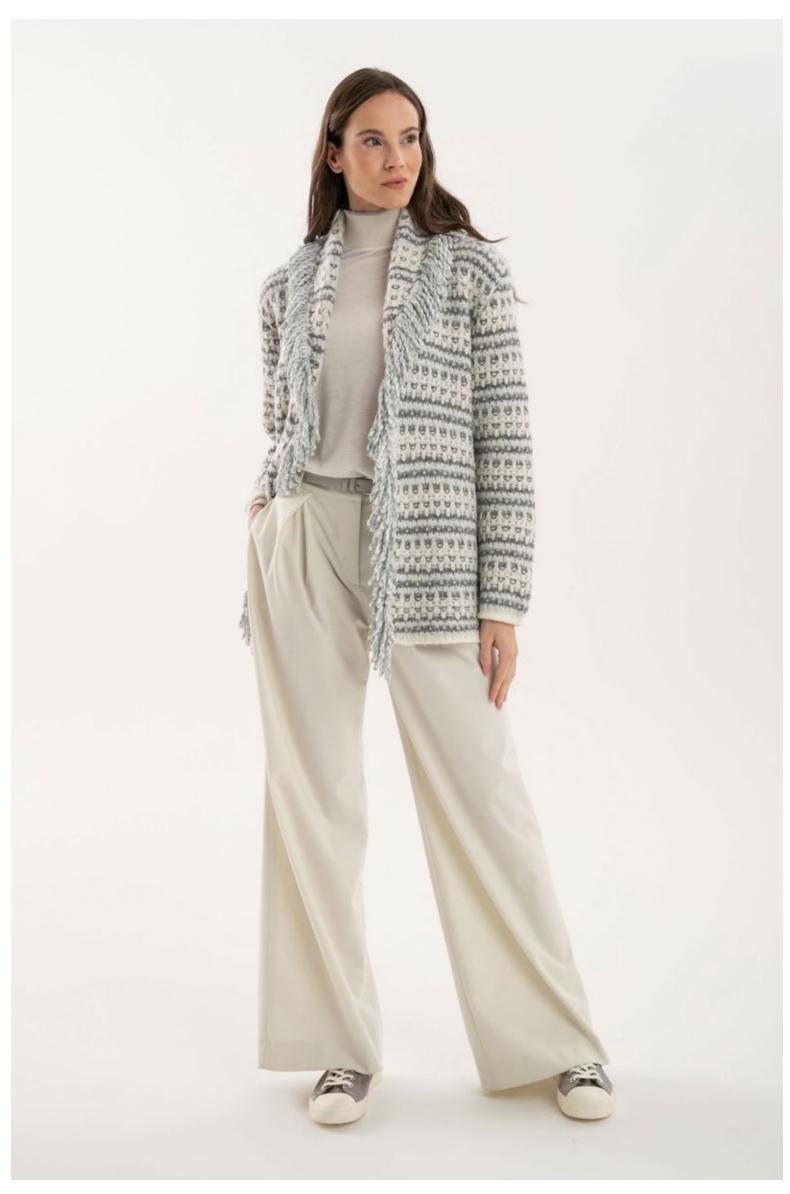

Shirt in stretch popeline with chain embellishment, art. 5034 Sweater in 100% cashmere, art. 2130 Trousers in viscose micro-flannel, art. 3023 Coat in double fabric wool and cashmere, art. 8110

Turtle-neck sweater in super kid mohair and silk, art. 2681 Trousers in viscose micro-flannel, art. 3020 Cape with fringes in wool blend, art. 6026