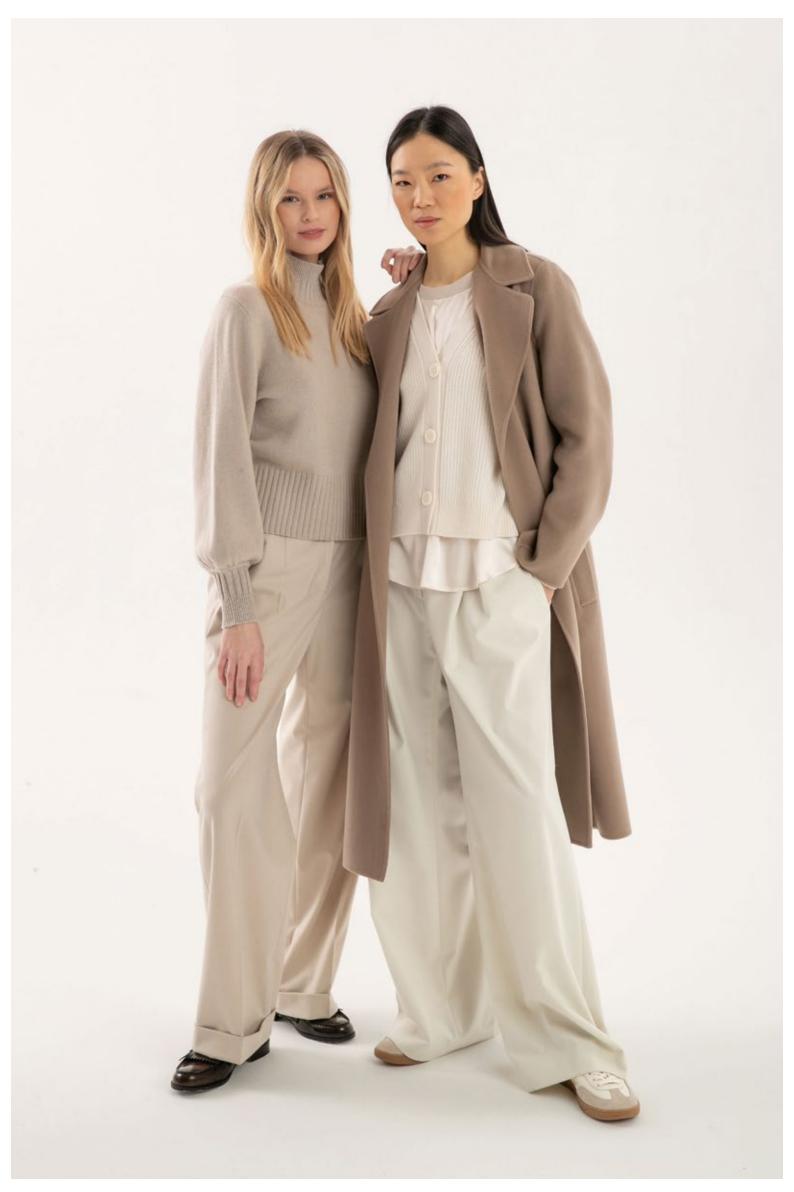

## PUROTATTO

MADE IN ITALY

FALL WINTER 2024-25

LEFT: Sweater, art. 2104 - Trousers, art. 3023 - Coat, art. 8110 - Scarf, art. 6012 CENTRE LEFT: Sweater, art. 2152 - Trousers, art. 3023 - Coat, art. 8127 - Leather belt, art. 6035 CENTRE RIGHT: Sweater, art. 2160 - Trousers, art. 3020 RIGHT: Sweater, art. 2124 - Skirt, art. 3025