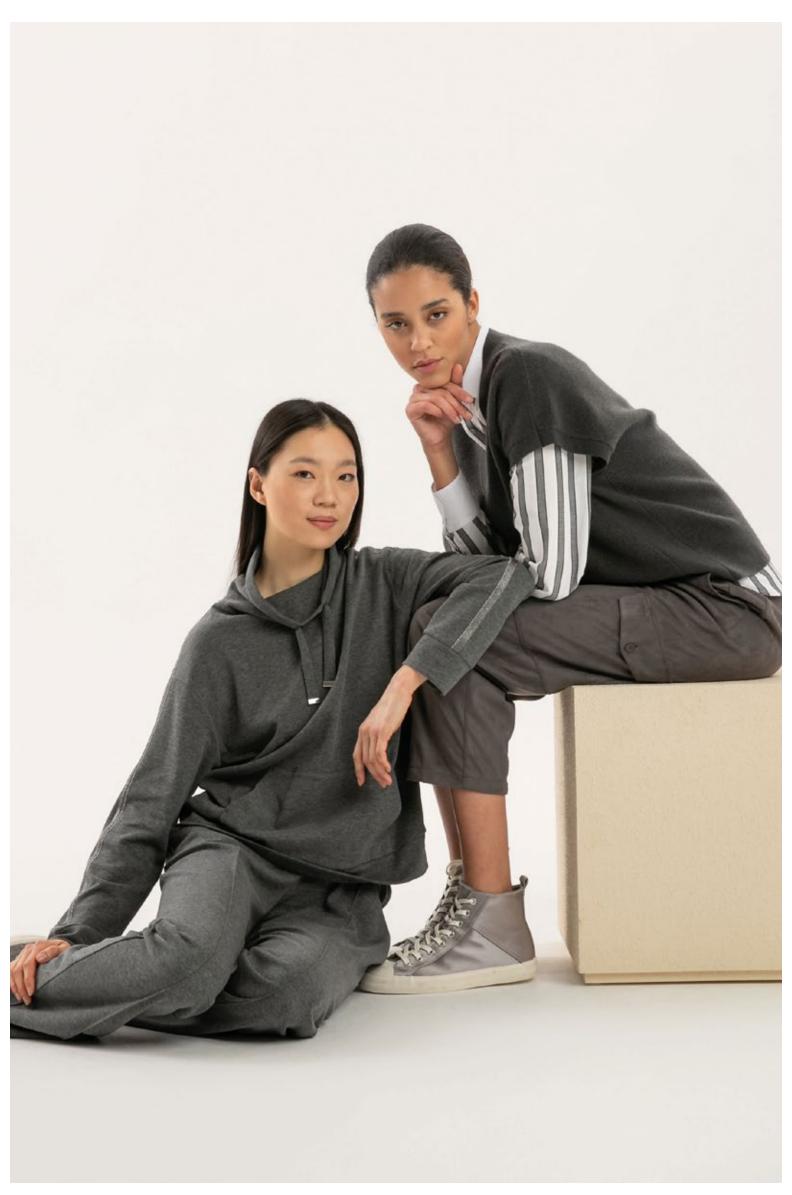

3024



LEFT: Shirt in stretch popeline with chain embellishment, art. 5034 - Sweater in wool and cashmere, art. 2251 - Trousers in viscose with lurex pinstripe, art. 3040 - Jacket, art. 8047 RIGHT: Turtle-neck sweater in silk and cashmere, art. 2022 - Trousers in viscose micro-flannel, art. 3022 - Coat in double fabric wool and cashmere, art. 8109



Dress in viscose and wool with lurex, art. 4028 Gilet in double fabric wool and cashmere, art. 8108



Sweater in wool and cashmere, art. 2230 Trousers in faux suede, art. 3015



LEFT: High neck sweater in 100% cashmere, art. 2133 - Trousers in viscose micro-flannel, art. 3020 - Coat in double fabric wool and cashmere, art. 8109 - Leather belt, art. 6036 RIGHT: Sweater in wool and cashmere, art. 2251 - Skirt in wool and cashmere, art. 2250



LEFT: Cotton sweater, art. 1803 - Cotton pants, art. 3003 RIGHT: Cabana pinstripe shirt in cotton, art. 5042 - Sleeveless sweater in 100% cashmere, art. 2108 - Trousers in faux suede, art. 3015



Shirt in stretch popeline with chain embellishment, art. 5033 Sweater in super kid mohair and silk, art. 2680 Trousers in viscose and wool with lurex, art. 3028



T-shirt in milk fiber with wool-knitted collar and cuffs, art. 1209 Chunky cardigan in wool and Alpaca with fringes, art. 2701 Trousers in viscose micro-flannel, art. 3020 Leather belt, art. 6036



LEFT: Turtle-neck sweater in 100% cashmere, art. 2134 - Trousers in viscose micro-flannel, art. 3020 - Scarf in wool blend, art. 6016

RIGHT: Shirt in stretch popeline with chain embellishment, art. 5033 - Sweater in 100% cashmere, art. 2