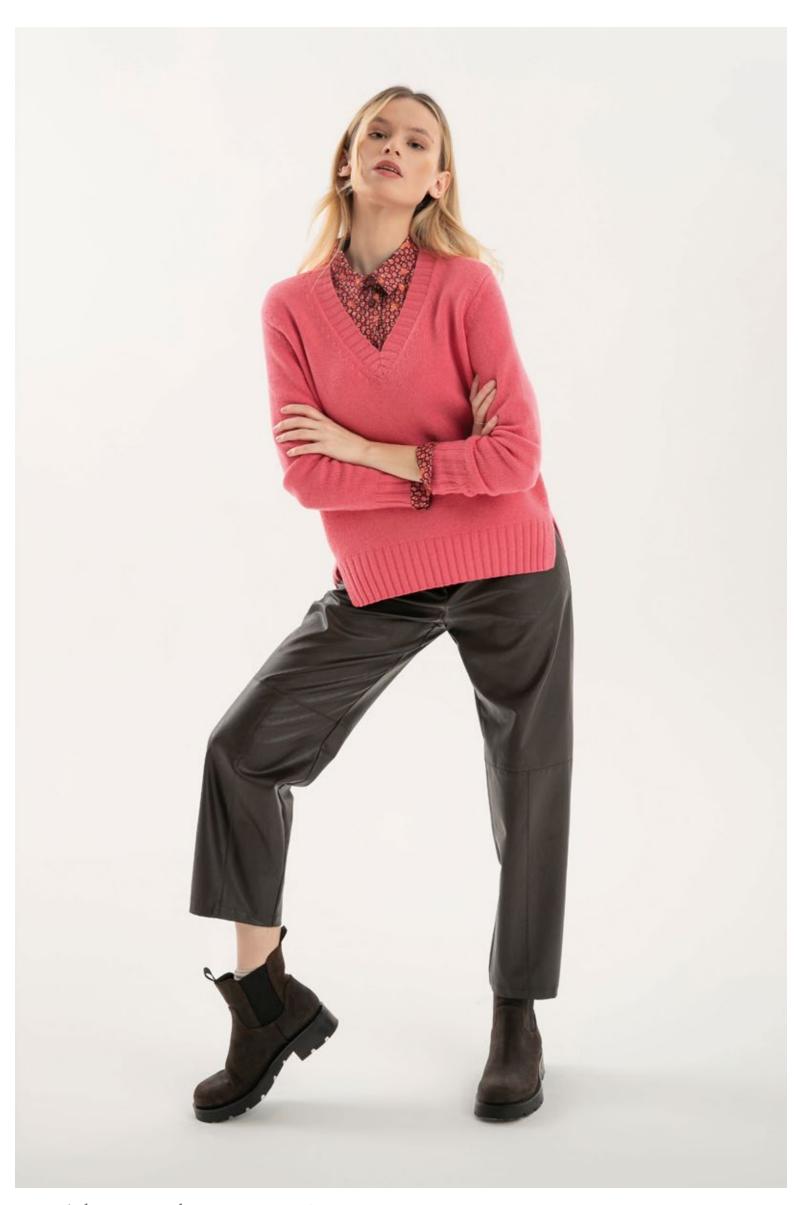

stretch viscose, art. 1924 Trousers in viscose micro-flannel, art. 3020 *On shoulder:* Sweater in 100% cashmere, art. 2141



Sweater in 100% cashmere, art. 2169 Trousers in viscose micro-flannel, art. 3023



Turtle-neck sweater in 100% cashmere, art. 2152 Jacket, art. 8041 var. 502 grey check Trousers, art. 3036 var. 502 grey check



Shirt in stretch popeline with chain embellishment, art. 5033 Sweater in 100% cashmere, art. 2144 Trousers in cotton corduroy, art. 3043 Jacket in wool blend, art. 8116



Sweater in 100% cashmere, art. 2160 Trousers in faux leather, art. 3061



LEFT: Turtle-neck sweater in 100% cashmere, art. 2132 - Printed trousers in stretch viscose, art. 3053 RIGHT: Printed shirt dress in stretch viscose, art. 4012 - *On shoulder*: Sweater in 100% cashmere, art. 2142



Printed shirt in stretch viscose, art. 5019 V-neck sweater in 100% cashmere, art. 2141 Trousers in faux leather, art. 3062



Shirt in stretch popeline with chain embellishment, art. 5033 Turtle-neck gilet in 100% cashmere, art. 2112 Trousers in cotton corduroy, art. 3043



LEFT: Shirt in satin silk stretch, art. 5003 - Round-neck top in 100% cashmere, art. 2148 - Trousers in viscose micro-flannel, art. 3023 - Coat in double fabric wool and cashmere, art. 8110 RIGHT: Shirt in satin viscose jacquard, art. 5024 - V-neck top in 100% cashmere, art. 2165 - Trousers in cotton corduroy, art. 3043



Printed shirt in stretch viscose, art. 5019 V-neck top in 100% cashmere, art. 2145 Trousers in cotton corduroy, art. 3043 Jacket in cotton corduroy, art. 8057



Sweater in wool and cashmere, art.