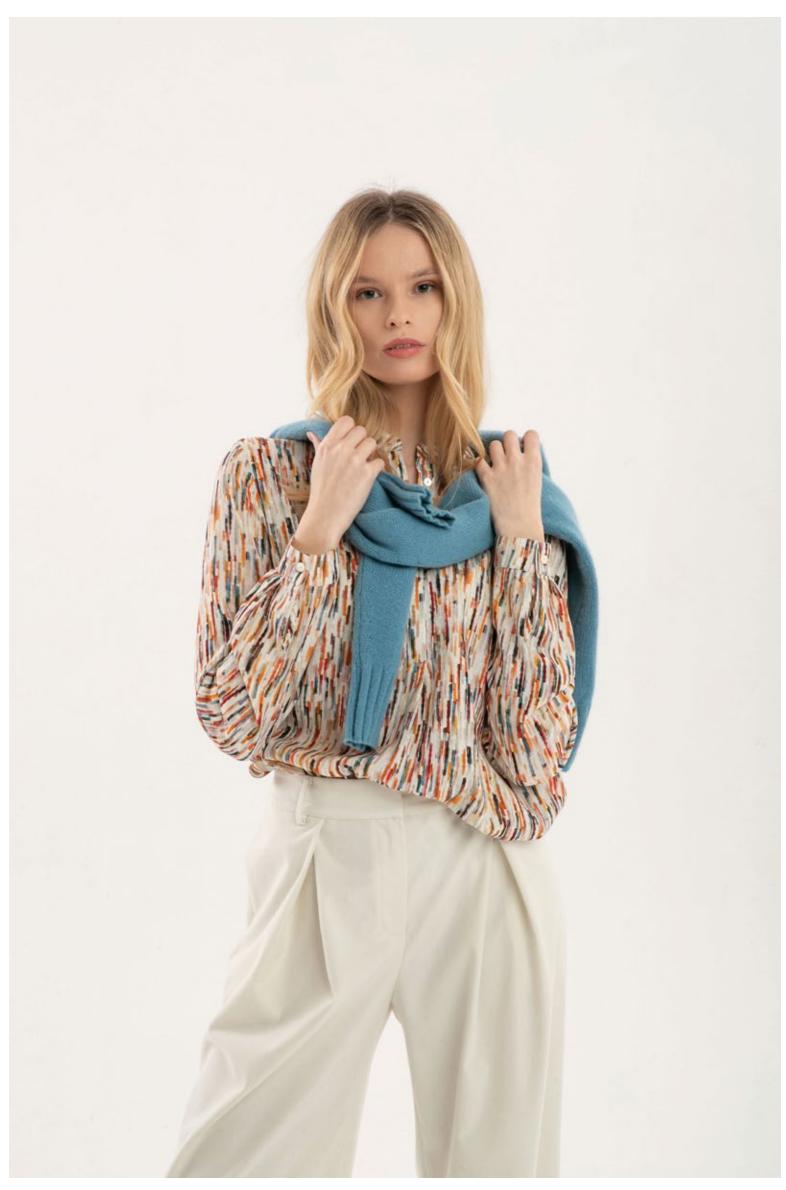

## PUROTATTO

MADE IN ITALY

FALL WINTER 2024-25

LEFT: Sweater, art. 2104 - Trousers, art. 3023 - Coat, art. 8110 - Scarf, art. 6012 CENTRE LEFT: Sweater, art. 2152 - Trousers, art. 3023 - Coat, art. 8127 - Leather belt, art. 6035 CENTRE RIGHT: Sweater, art. 2160 - Trousers, art. 3020 RIGHT: Sweater, art. 2124 - Skirt, art. 3025