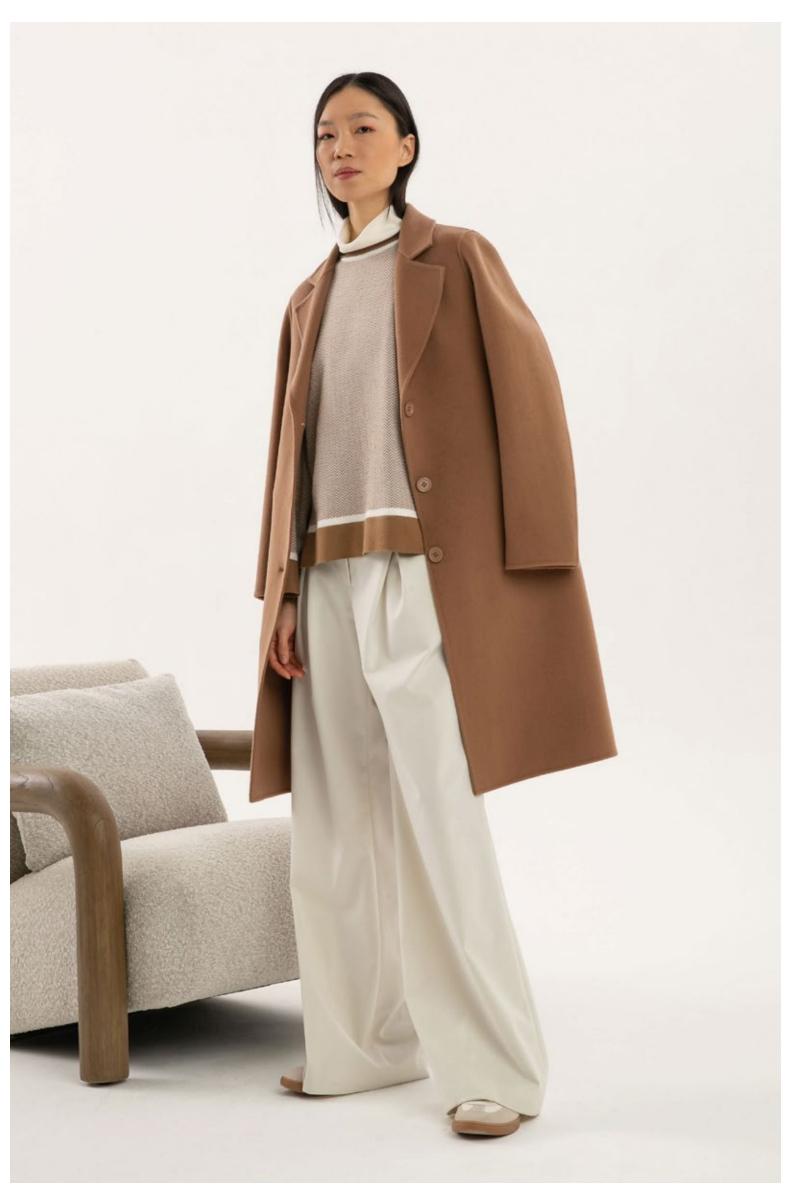

## PUROTATTO

MADE IN ITALY

FALL WINTER 2024-25

LEFT: Sweater, art. 2104 - Trousers, art. 3023 - Coat, art. 8110 - Scarf, art. 6012 CENTRE LEFT: Sweater, art. 2152 - Trousers, art. 3023 - Coat, art. 8127 - Leather belt, art. 6035 CENTRE RIGHT: Sweater, art. 2160 - Trousers, art. 3020 RIGHT: Sweater, art. 2124 - Skirt, art. 3025