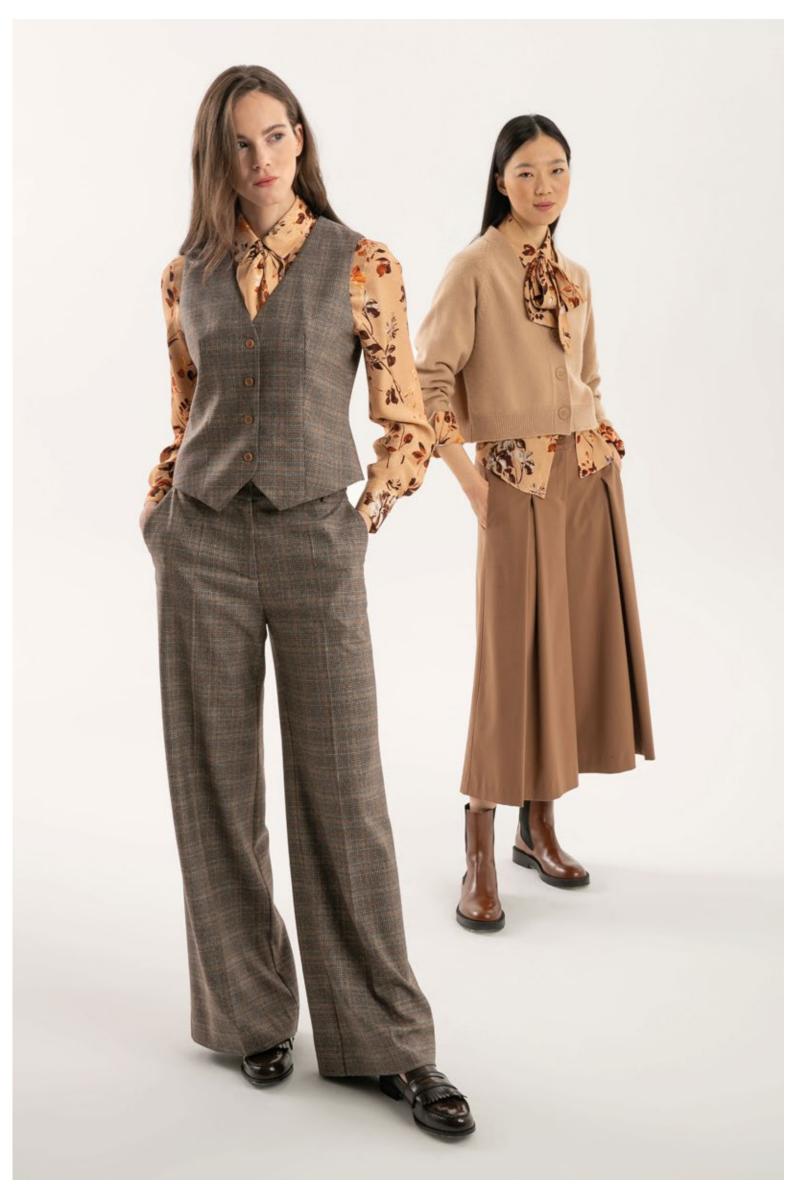

8030 Trousers in viscose micro-flannel, art. 3020



Printed shirt in viscose jacquard, art. 5006 Sweater in wool and cashmere, art. 2214 Trousers in faux suede, art. 3017 Gilet in double fabric wool and cashmere, art. 8108



LEFT: Turtle-neck t-shirt in stretch modal cashmere, art. 1512 - Cardigan in wool and Alpaca, art. 2646 - Trousers in pinstripe viscose and cotton, art. 3032

RIGHT: Turtle-neck sweater in 100% cashmere, art. 2134 - Trousers in viscose micro-flannel, art. 3024 - Gilet with faux fur, art. 8095



Printed shirt in viscose jacquard with lace, art. 5007 Sweater in wool and cashmere, art. 2214 Skirt in faux leather, art. 3063 Coat in double fabric wool and cashmere, art. 8110



Turtle-neck sweater in 100% cashmere, art. 2168 Trousers in viscose micro-flannel, art. 3023



LEFT: Printed shirt in viscose jacquard with lace, art. 5007 - Vest, art. 8040 var. 104 orange check - Trousers, art. 3036 var. 104 orange check

RIGHT: Printed shirt in viscose jacquard with lace, art. 5007 - Cardigan in 100% cashmere, art. 2123 - Trousers in viscose micro-flannel, art. 3024



Printed shirt dress in stretch viscose, art. 4015



Sweater in 100% cashmere, art. 2144 Trousers in faux leather, art. 3062 Jacket in wool blend, art. 8117 Scarf in 100% cashmere, art. 6014



Printed shirt in viscose jacquard with lace, art. 5007 Trousers in faux leather, art. 3062 Coat in double fabric wool and cashmere, art. 8110



Printed shirt in stretch viscose, art. 5014 Printed skirt in stretch viscose, art. 3058 Coat in double fabric wool and cashmere, art. 8110



LEFT: Sweater in 100