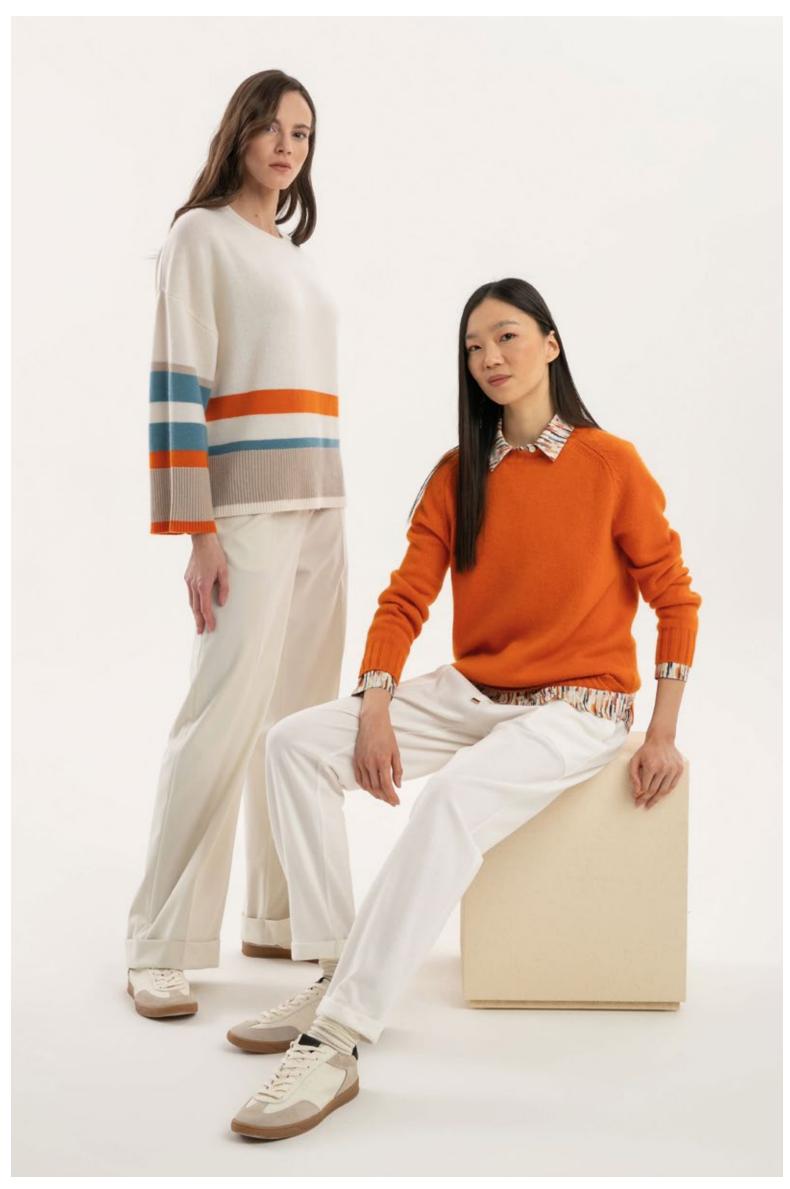

## PUROTATTO

MADE IN ITALY

FALL WINTER 2024-25

LEFT: Sweater, art. 2104 - Trousers, art. 3023 - Coat, art. 8110 - Scarf, art. 6012 CENTRE LEFT: Sweater, art. 2152 - Trousers, art. 3023 - Coat, art. 8127 - Leather belt, art. 6035 CENTRE RIGHT: Sweater, art. 2160 - Trousers, art. 3020 RIGHT: Sweater, art. 2124 - Skirt, art. 3025