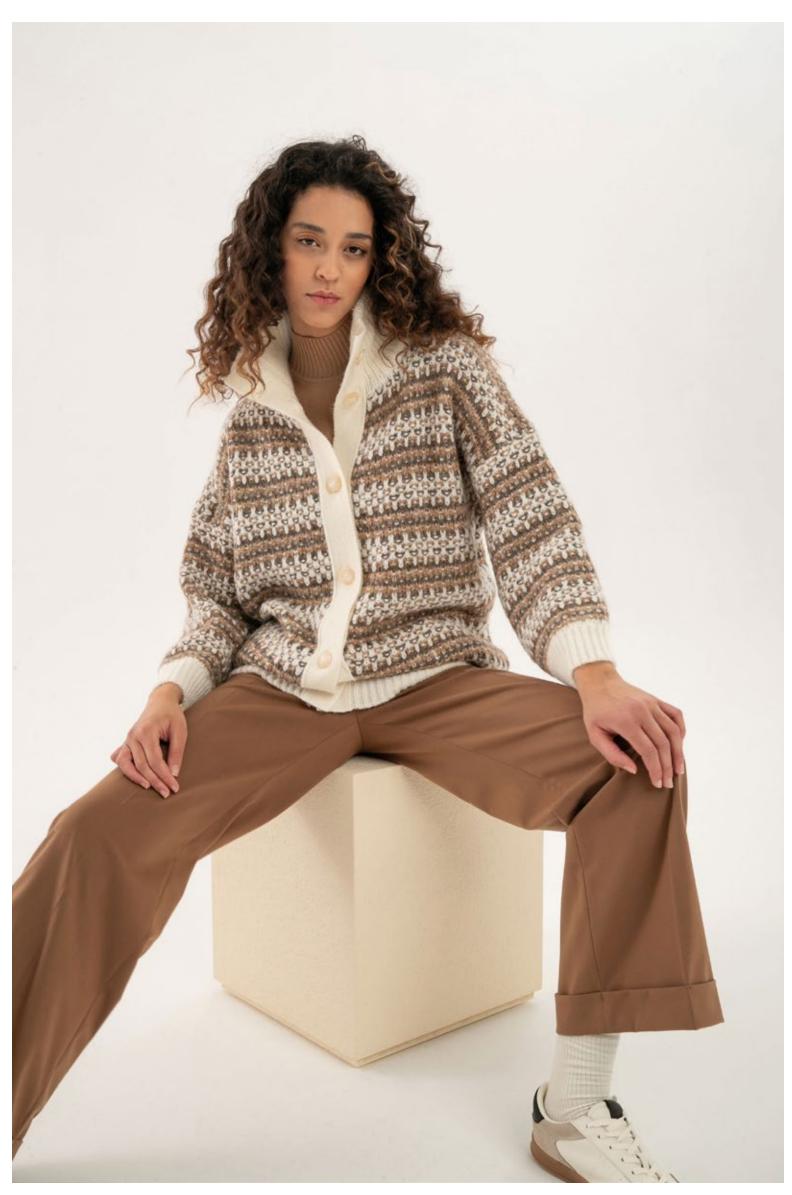

rt. 6016

RIGHT: Shirt in stretch popeline with chain embellishment, art. 5033 - Sweater in 100% cashmere, art. 2122 - Trousers in viscose and wool with lurex, art. 3028



Printed shirt in viscose jacquard, art. 5006 V-neck top in 100% cashmere, art. 2145 Skirt in viscose micro-flannel, art. 3025 Coat in double fabric wool and cashmere, art. 8106



V-neck top in 100% cashmere, art. 2145 Trousers in viscose micro-flannel, art. 3020 Tweed coat in wool blend, art. 8120 Scarf in cashmere with sequins, art. 6012



Sweater in 100% cashmere, art. 2134 Trousers in viscose micro-flannel, art. 3024 Gilet in double fabric wool and cashmere, art. 8108



Shirt in satin viscose jacquard, art. 5024 Jacket in pinstripe viscose and cotton, art. 8036 Trousers in pinstripe viscose and cotton, art. 3032



Turtle-neck top in wool and cashmere, art. 2203 Chunky cardigan in wool and Alpaca, art. 2700 Trousers in viscose micro-flannel, art. 3023



Turtle-neck sweater in Merino wool, art. 2516 Trousers in viscose micro-flannel, art. 3020 Coat in double fabric wool and cashmere, art. 8110



 $LEFT: Turtle-neck\ sweater\ in\ 100\%\ cashmere,\ art.\ 2131\ -\ Trousers\ in\ viscose\ micro-flannel,\ art.\ 3023\ -\ trousers\ in\ viscose\ micro-flannel,\ art.\ 3023\ -\ trousers\ in\ viscose\ micro-flannel,\ art.\ 3023\ -\ trousers\ micro-flannel,\ art.\ a$ Hooded coat in double fabric wool and cashmere, art. 8104

RIGHT: Shirt in stretch popeline with chain embellishment, art. 5034 - V-neck gilet in wool and cashmere, art. 2222 - Trousers in viscose micro-flannel, art. 3023



Printed shirt dress in