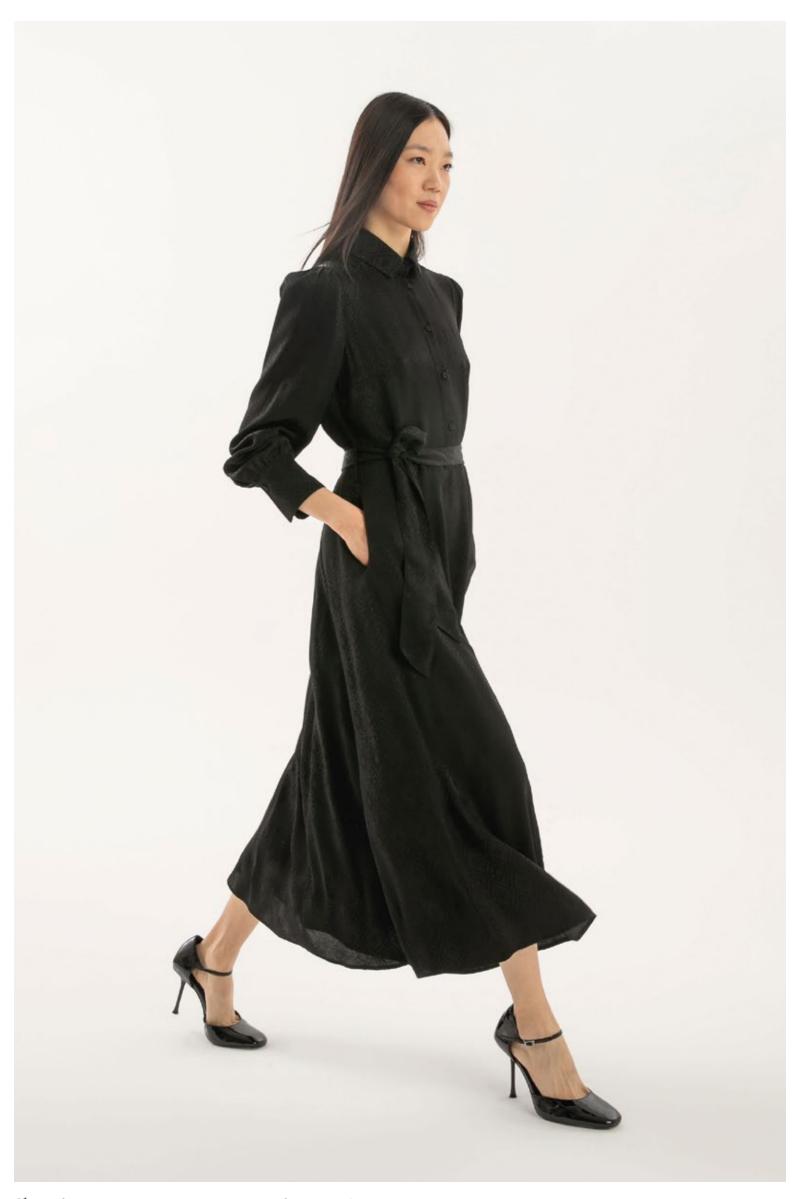

LEFT: Sweater in 100% cashmere, art. 2106 - Skirt in viscose micro-flannel, art. 3025 RIGHT: Printed shirt in stretch viscose, art. 5015 - Cardigan in cashmere with sequins, art. 2633 - Trousers in viscose micro-flannel, art. 3023 - Leather belt, art. 6035