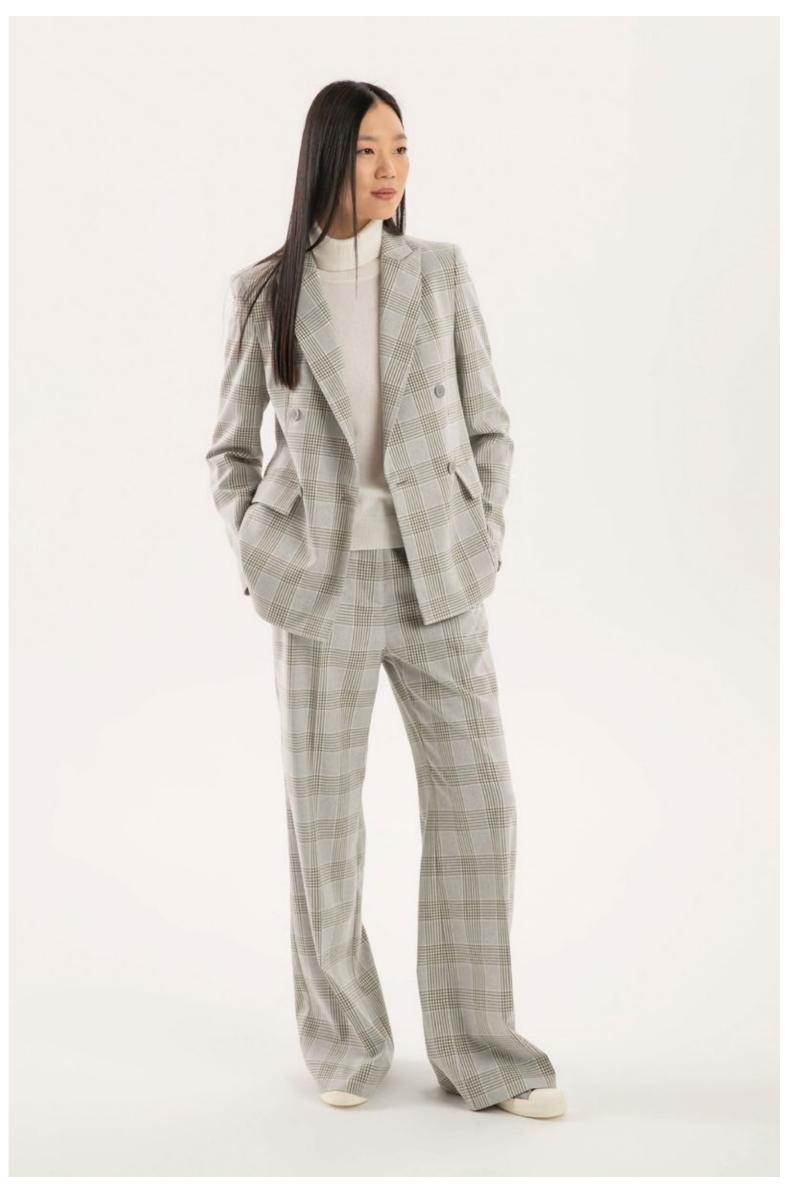

Sweater in wool and Alpaca, art. 2645 Trousers in viscose micro-flannel, art. 3023 Scarf in 100% cashmere, art. 6014

Shirt in satin silk stretch, art. 5001 Vest in pinstripe viscose and cotton, art. 8037 Jacket in pinstripe viscose and cotton, art. 8036 Trousers in pinstripe viscose and cotton, art. 3032