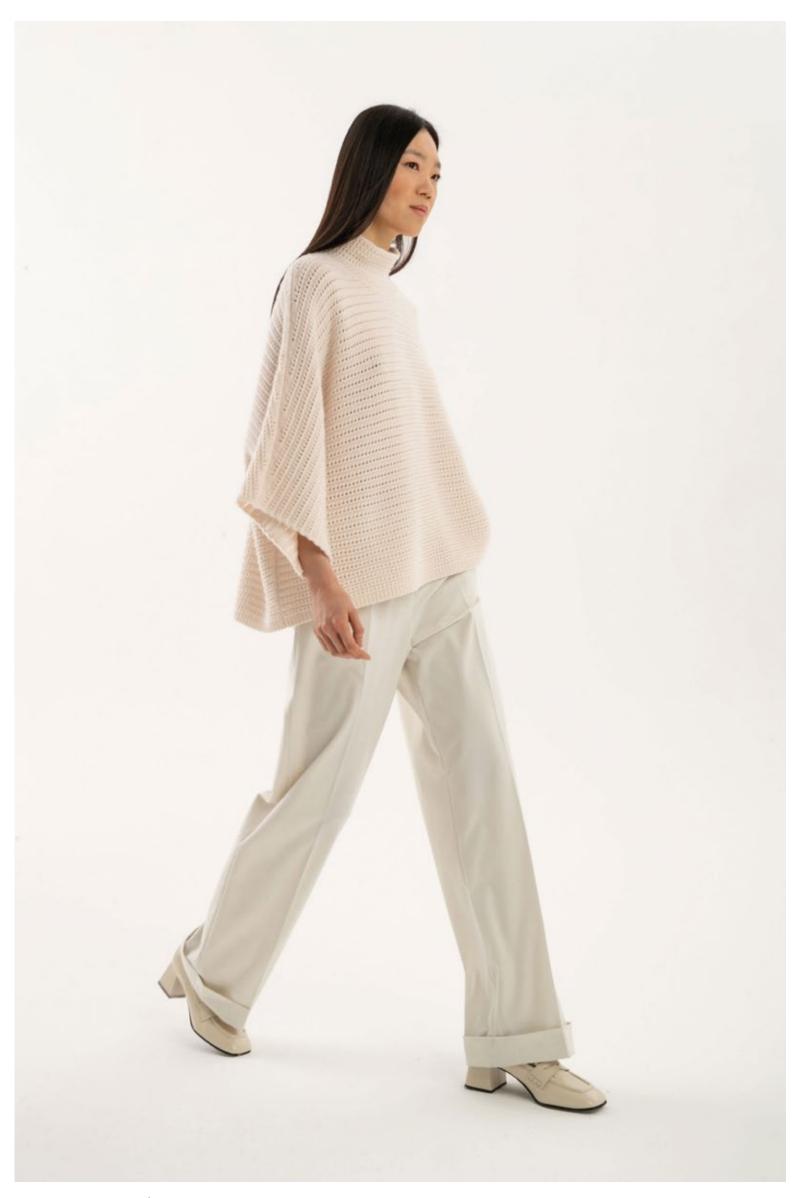

## PUROTATTO

MADE IN ITALY

FALL WINTER 2024-25

LEFT: Sweater, art. 2104 - Trousers, art. 3023 - Coat, art. 8110 - Scarf, art. 6012 CENTRE LEFT: Sweater, art. 2152 - Trousers, art. 3023 - Coat, art. 8127 - Leather belt, art. 6035 CENTRE RIGHT: Sweater, art. 2160 - Trousers, art. 3020 RIGHT: Sweater, art. 2124 - Skirt, art. 3025