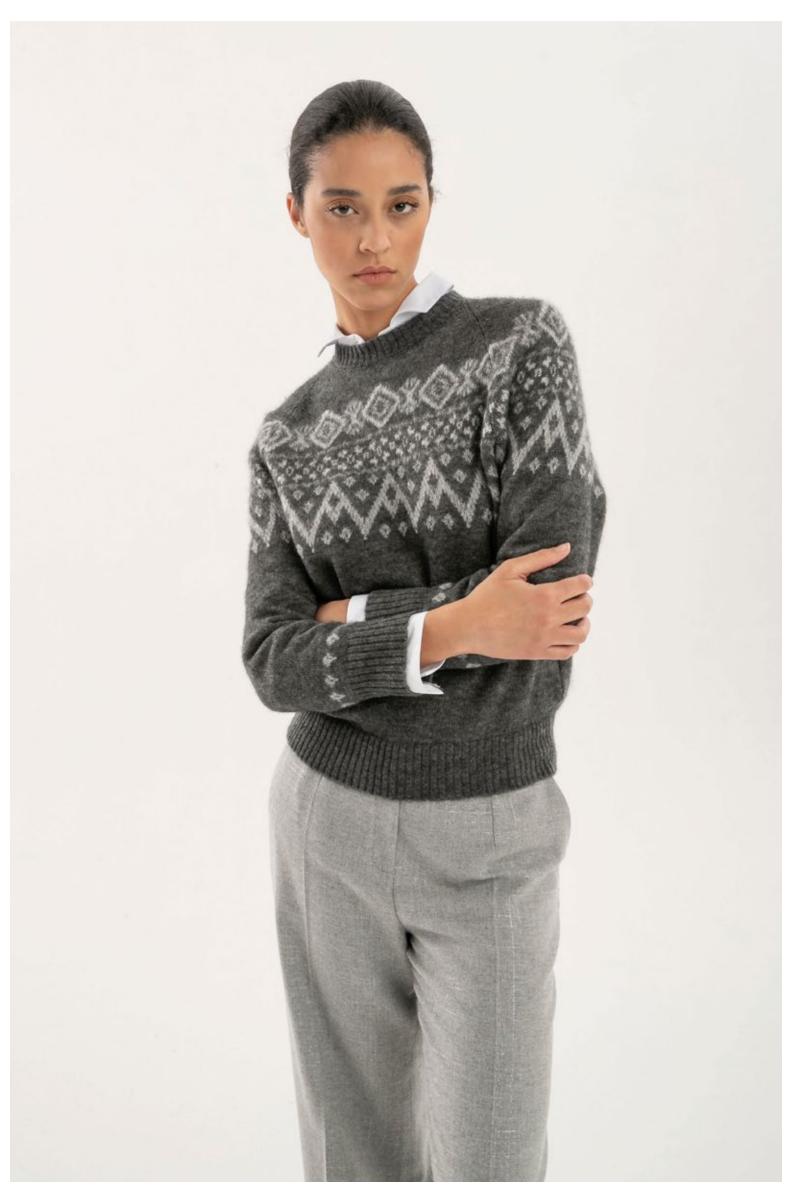

## PUROTATTO

MADE IN ITALY

FALL WINTER 2024-25

LEFT: Sweater, art. 2104 - Trousers, art. 3023 - Coat, art. 8110 - Scarf, art. 6012 CENTRE LEFT: Sweater, art. 2152 - Trousers, art. 3023 - Coat, art. 8127 - Leather belt, art. 6035 CENTRE RIGHT: Sweater, art. 2160 - Trousers, art. 3020 RIGHT: Sweater, art. 2124 - Skirt, art. 3025