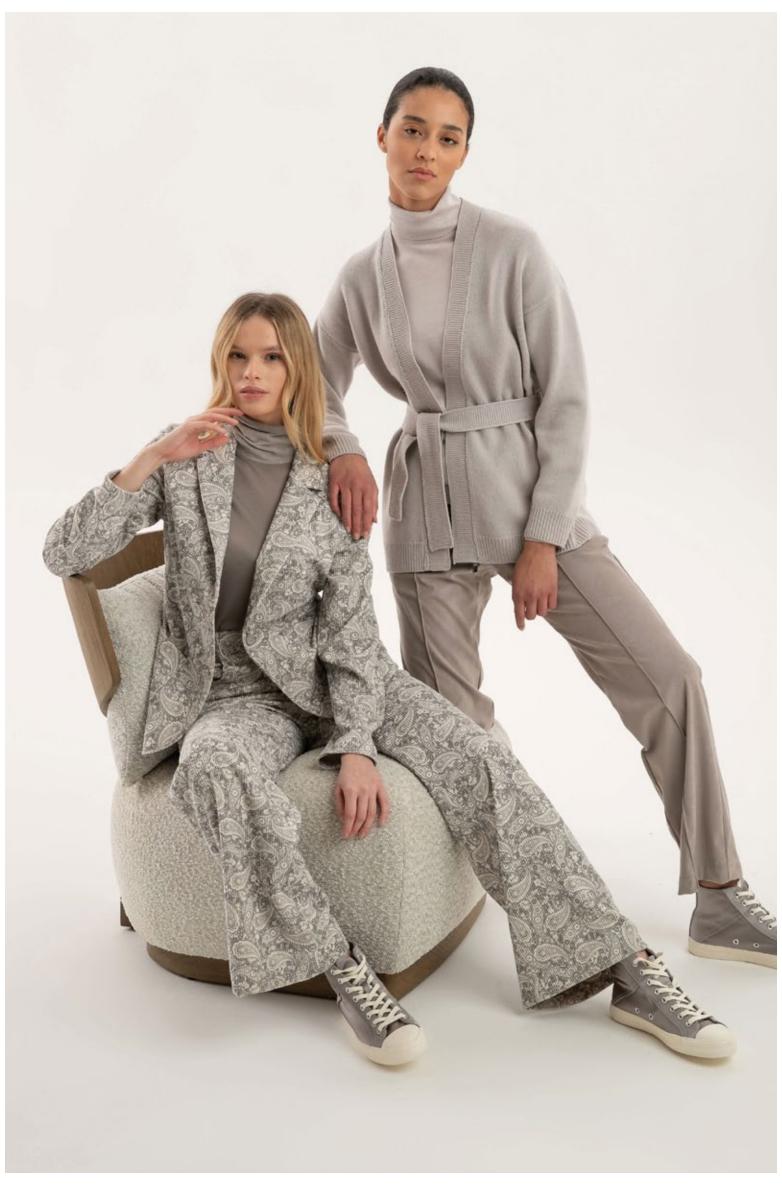

31 Skirt in viscose and wool with lurex, art. 3029 Jacket with sequins, art. 8051 Leather belt, art. 6038



Shirt in stretch popeline with chain embellishment, art. 5033 Cardigan in cashmere and silk, art. 2613 Trousers in faux suede, art. 3015



LEFT: Shirt in stretch popeline with chain embellishment, art. 5033 - Sweater in cashmere and silk with lurex, art. 2604 - Trousers, art. 3028 - Jacket, art. 8034 - Leather belt, art. 6036 RIGHT: Shirt in stretch popeline with chain embellishment, art. 5033 - Trousers in pinstripe viscose and cotton, art. 3031 - Jacket in pinstripe viscose and cotton, art. 8036



Shirt in stretch popeline with chain embellishment, art. 5033 Dress in viscose and wool with lurex, art. 4029 Jacket in viscose and wool with lurex, art. 8034 Leather belt, art. 6038



LEFT: Turtle-neck t-shirt in micromodal and cashmere, art. 1302 - Trousers in printed velvet, art. 3011 - Jacket in printed velvet, art. 8011

RIGHT: Turtle-neck sweater in silk and cashmere, art. 2002 - Cardigan in wool and cashmere, art. 2228 - Trousers in faux suede, art. 3016



Top in satin silk stretch, art. 1907 Hooded sweater in 100% cashmere, art. 2109 Trousers in jacquard, art. 3006 Jacket in jacquard, art. 8006



LEFT: Turtle-neck sweater in wool and Alpaca, art. 2654 - Trousers in viscose micro-flannel, art. 3023 RIGHT: Turtle-neck sweater in wool and Alpaca, art. 2654 - Trousers in viscose micro-flannel, art. 3020



LEFT: Shirt in stretch popeline with chain embellishment, art. 5033 - Cardigan in wool and Alpaca, art. 2655 - Trousers in viscose micro-flannel, art. 3020 - L