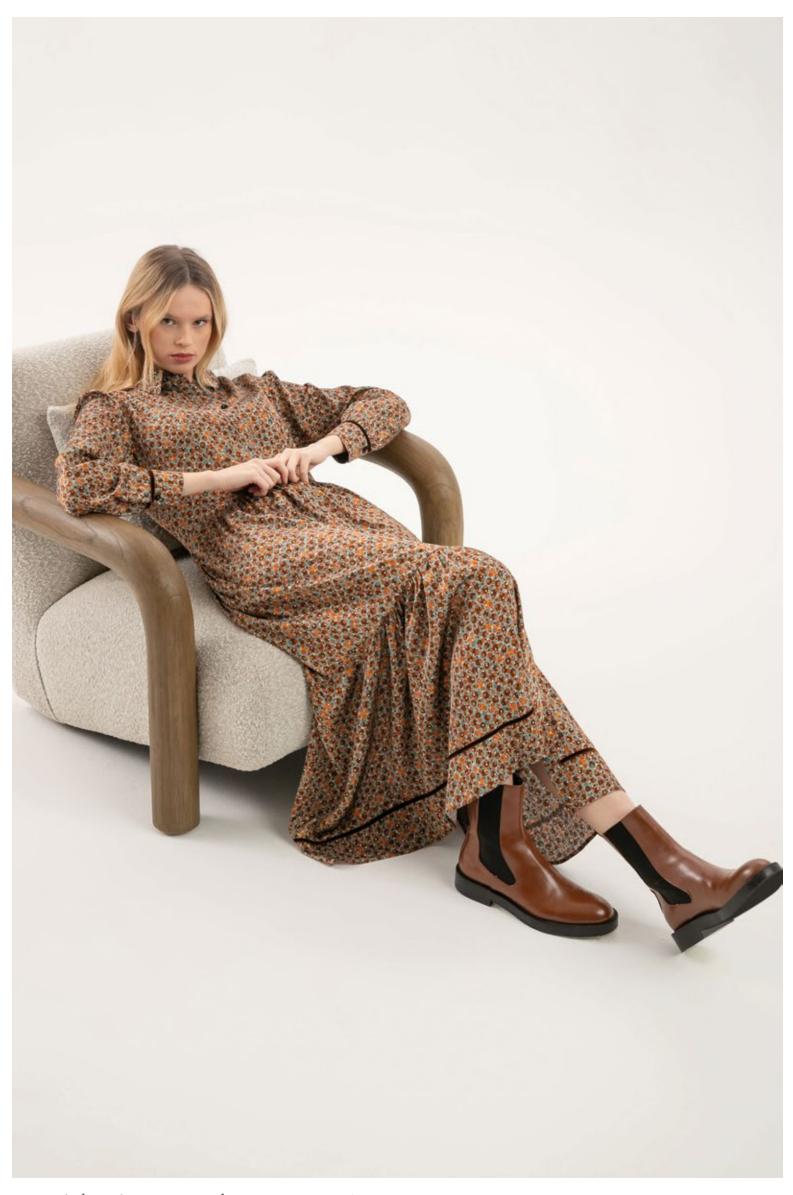

gan in wool and Alpaca, art. 2646 - Trousers in pinstripe viscose and cotton, art. 3032

RIGHT: Turtle-neck sweater in 100% cashmere, art. 2134 - Trousers in viscose micro-flannel, art. 3024 - Gilet with faux fur, art. 8095



Printed shirt in viscose jacquard with lace, art. 5007 Sweater in wool and cashmere, art. 2214 Skirt in faux leather, art. 3063 Coat in double fabric wool and cashmere, art. 8110



Turtle-neck sweater in 100% cashmere, art. 2168 Trousers in viscose micro-flannel, art. 3023



LEFT: Printed shirt in viscose jacquard with lace, art. 5007 - Vest, art. 8040 var. 104 orange check - Trousers, art. 3036 var. 104 orange check

RIGHT: Printed shirt in viscose jacquard with lace, art. 5007 - Cardigan in 100% cashmere, art. 2123 - Trousers in viscose micro-flannel, art. 3024



Printed shirt dress in stretch viscose, art. 4015



Sweater in 100% cashmere, art. 2144 Trousers in faux leather, art. 3062 Jacket in wool blend, art. 8117 Scarf in 100% cashmere, art. 6014



Printed shirt in viscose jacquard with lace, art. 5007 Trousers in faux leather, art. 3062 Coat in double fabric wool and cashmere, art. 8110



Printed shirt in stretch viscose, art. 5014 Printed skirt in stretch viscose, art. 3058 Coat in double fabric wool and cashmere, art. 8110



LEFT: Sweater in 100% cashmere, art. 2167 - Trousers in viscose micro-flannel, art. 3023 RIGHT: Printed shirt in stretch viscose, art. 5011 - Sweater in 100% cashmere, art. 2140 - Cotton pants, art. 3001



Henley-style printed blouse in stretch viscose, art. 1924 Trousers in viscose micro-flannel, art. 3020 *On sho