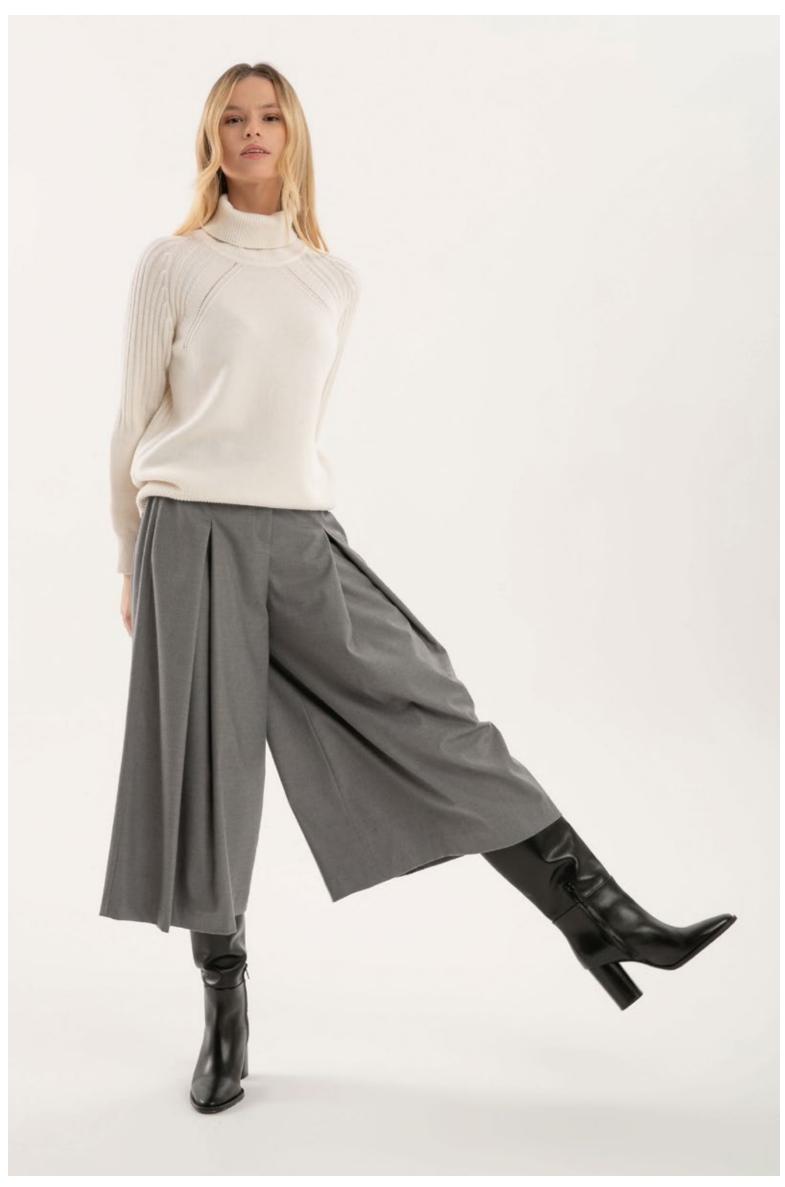

## PUROTATTO

MADE IN ITALY

FALL WINTER 2024-25

LEFT: Sweater, art. 2104 - Trousers, art. 3023 - Coat, art. 8110 - Scarf, art. 6012 CENTRE LEFT: Sweater, art. 2152 - Trousers, art. 3023 - Coat, art. 8127 - Leather belt, art. 6035 CENTRE RIGHT: Sweater, art. 2160 - Trousers, art. 3020 RIGHT: Sweater, art. 2124 - Skirt, art. 3025