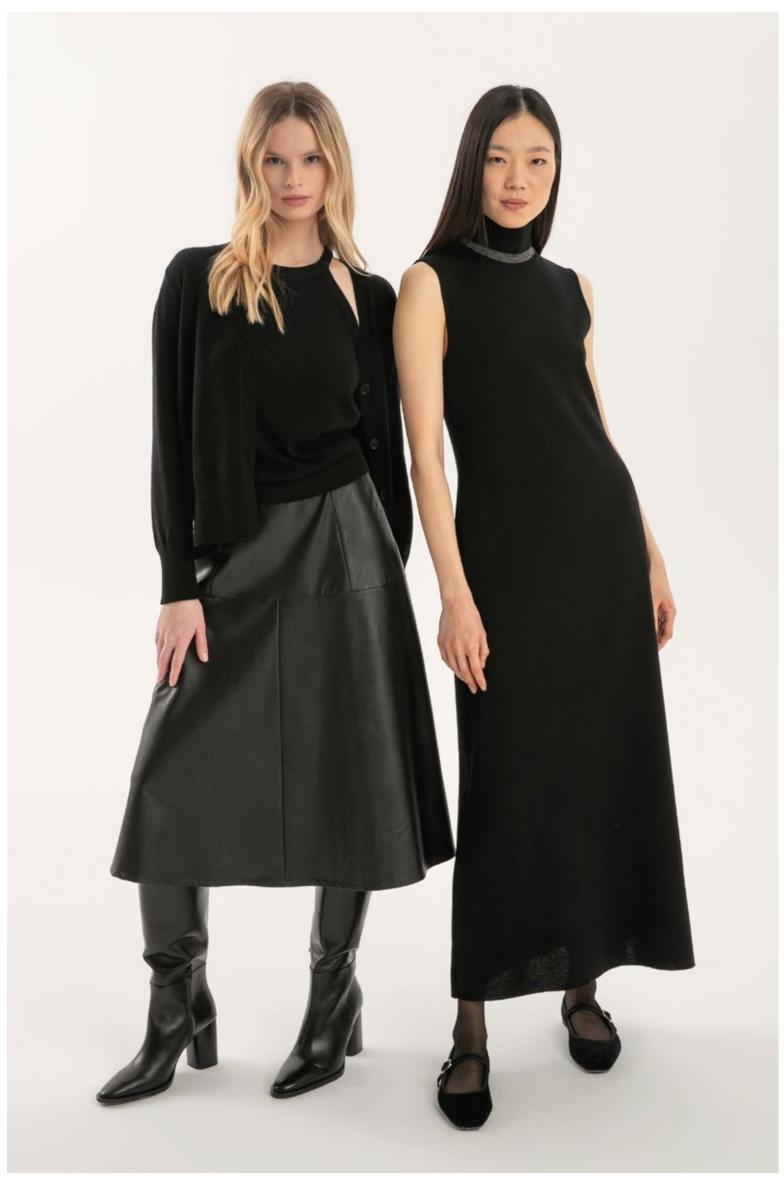

Printed dress in stretch viscose, art. 4013 Leather belt, art. 6038

LEFT: Top in wool and cashmere, art. 2200 - Cardigan in wool and cashmere, art. 2201 - Skirt in faux leather, art. 3064

RIGHT: Turtle-neck dress in Merino wool, art. 2510