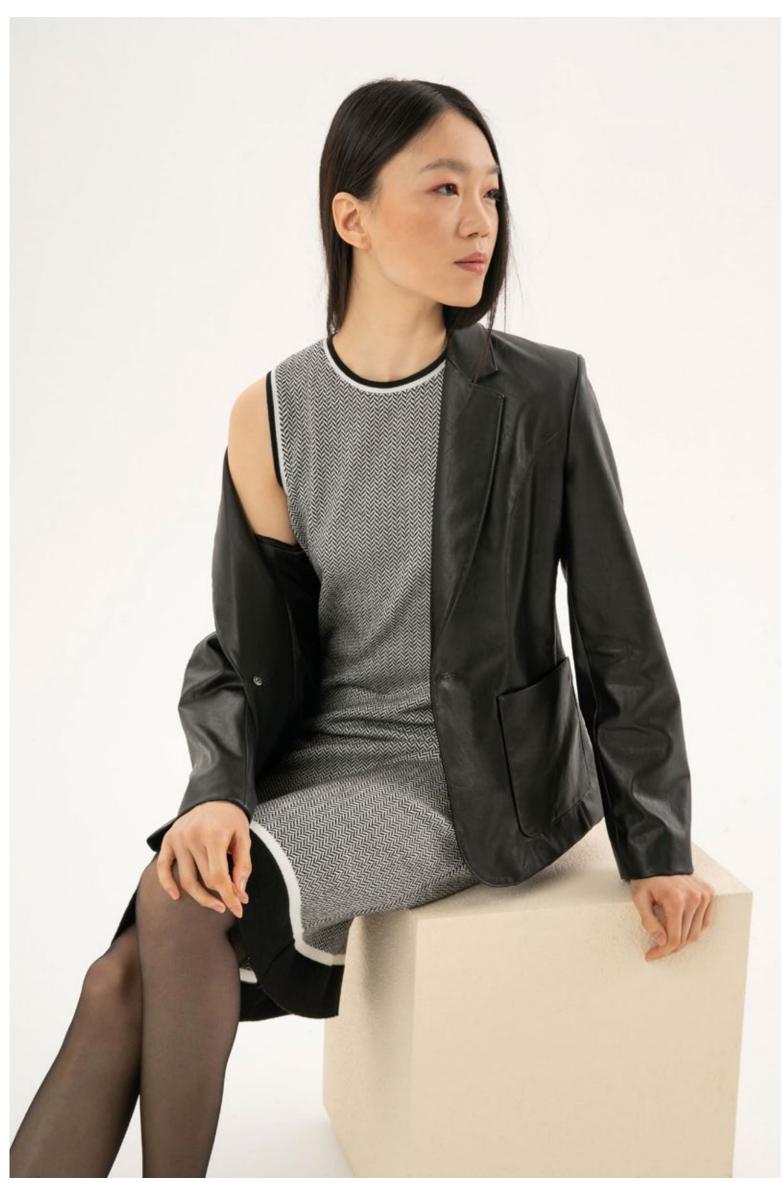

Printed dress in stretch viscose, art. 4013 Leather belt, art. 6038

LEFT: Top in wool and cashmere, art. 2200 - Cardigan in wool and cashmere, art. 2201 - Skirt in faux leather, art. 3064

RIGHT: Turtle-neck dress in Merino wool, art. 2510