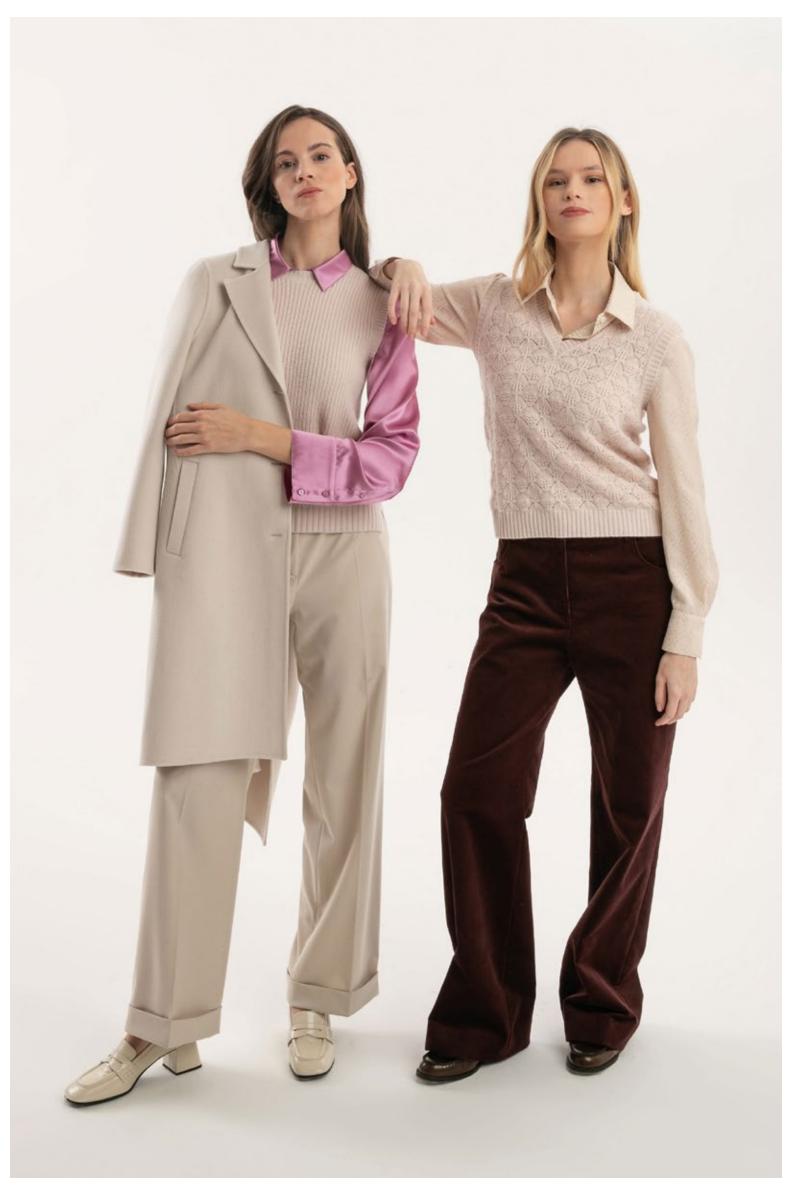

var. 502 grey check Trousers, art. 3036 var. 502 grey check



Shirt in stretch popeline with chain embellishment, art. 5033 Sweater in 100% cashmere, art. 2144 Trousers in cotton corduroy, art. 3043 Jacket in wool blend, art. 8116



Sweater in 100% cashmere, art. 2160 Trousers in faux leather, art. 3061



LEFT: Turtle-neck sweater in 100% cashmere, art. 2132 - Printed trousers in stretch viscose, art. 3053 RIGHT: Printed shirt dress in stretch viscose, art. 4012 - *On shoulder*: Sweater in 100% cashmere, art. 2142



Printed shirt in stretch viscose, art. 5019 V-neck sweater in 100% cashmere, art. 2141 Trousers in faux leather, art. 3062



Shirt in stretch popeline with chain embellishment, art. 5033 Turtle-neck gilet in 100% cashmere, art. 2112 Trousers in cotton corduroy, art. 3043



LEFT: Shirt in satin silk stretch, art. 5003 - Round-neck top in 100% cashmere, art. 2148 - Trousers in viscose micro-flannel, art. 3023 - Coat in double fabric wool and cashmere, art. 8110 RIGHT: Shirt in satin viscose jacquard, art. 5024 - V-neck top in 100% cashmere, art. 2165 - Trousers in cotton corduroy, art. 3043



Printed shirt in stretch viscose, art. 5019 V-neck top in 100% cashmere, art. 2145 Trousers in cotton corduroy, art. 3043 Jacket in cotton corduroy, art. 8057



Sweater in wool and cashmere, art. 2209 Trousers in faux leather, art. 3061



Shirt in stretch popeline with chain embellishment, art. 5033 Gilet in 100% cashmere, art. 2136 Trousers in faux leather, art. 3061



High neck top in jersey lurex, art. 1331 Sweater in shiny velvet, art. 1821 Pants in shiny velvet