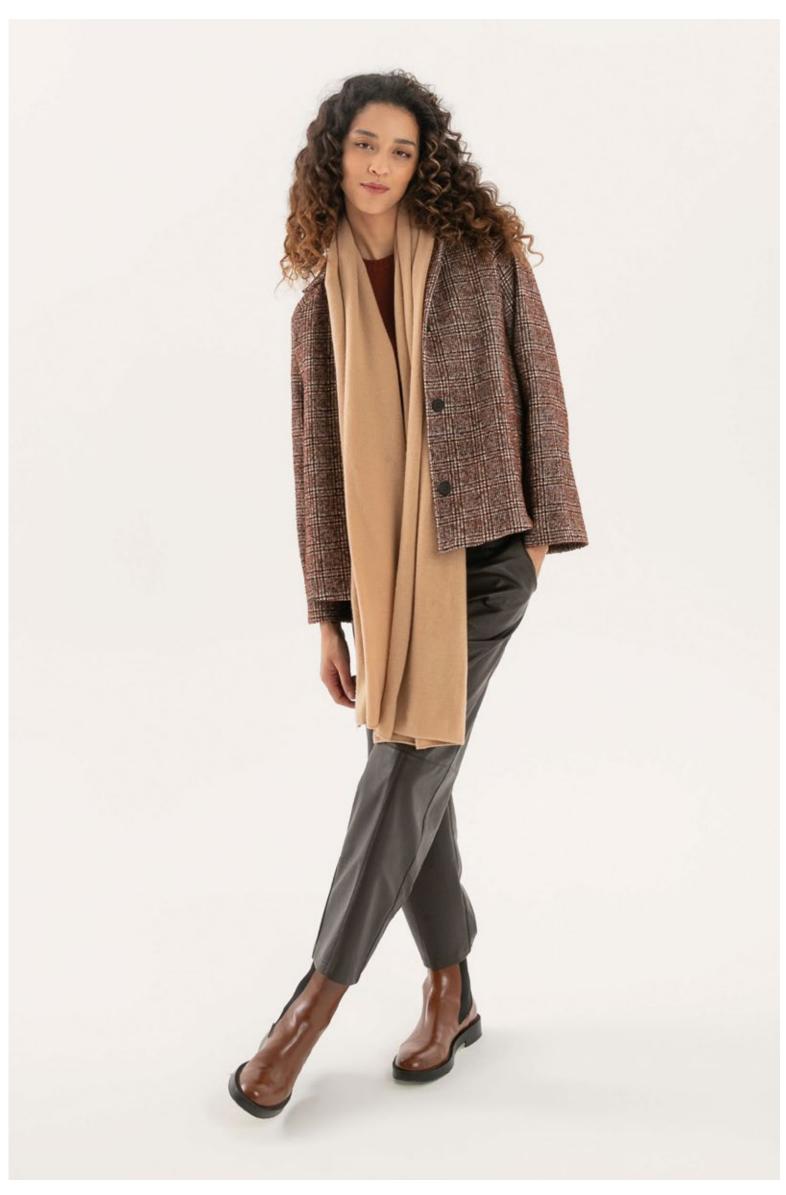

ripe viscose and cotton, art. 3032

RIGHT: Turtle-neck sweater in 100% cashmere, art. 2134 - Trousers in viscose micro-flannel, art. 3024 - Gilet with faux fur, art. 8095



Printed shirt in viscose jacquard with lace, art. 5007 Sweater in wool and cashmere, art. 2214 Skirt in faux leather, art. 3063 Coat in double fabric wool and cashmere, art. 8110



Turtle-neck sweater in 100% cashmere, art. 2168 Trousers in viscose micro-flannel, art. 3023



LEFT: Printed shirt in viscose jacquard with lace, art. 5007 - Vest, art. 8040 var. 104 orange check - Trousers, art. 3036 var. 104 orange check

RIGHT: Printed shirt in viscose jacquard with lace, art. 5007 - Cardigan in 100% cashmere, art. 2123 - Trousers in viscose micro-flannel, art. 3024



Printed shirt dress in stretch viscose, art. 4015



Sweater in 100% cashmere, art. 2144 Trousers in faux leather, art. 3062 Jacket in wool blend, art. 8117 Scarf in 100% cashmere, art. 6014



Printed shirt in viscose jacquard with lace, art. 5007 Trousers in faux leather, art. 3062 Coat in double fabric wool and cashmere, art. 8110



Printed shirt in stretch viscose, art. 5014 Printed skirt in stretch viscose, art. 3058 Coat in double fabric wool and cashmere, art. 8110



LEFT: Sweater in 100% cashmere, art. 2167 - Trousers in viscose micro-flannel, art. 3023 RIGHT: Printed shirt in stretch viscose, art. 5011 - Sweater in 100% cashmere, art. 2140 - Cotton pants, art. 3001



Henley-style printed blouse in stretch viscose, art. 1924 Trousers in viscose micro-flannel, art. 3020 *On shoulder:* Sweater in 100% cashmere, art. 2141



Sweate