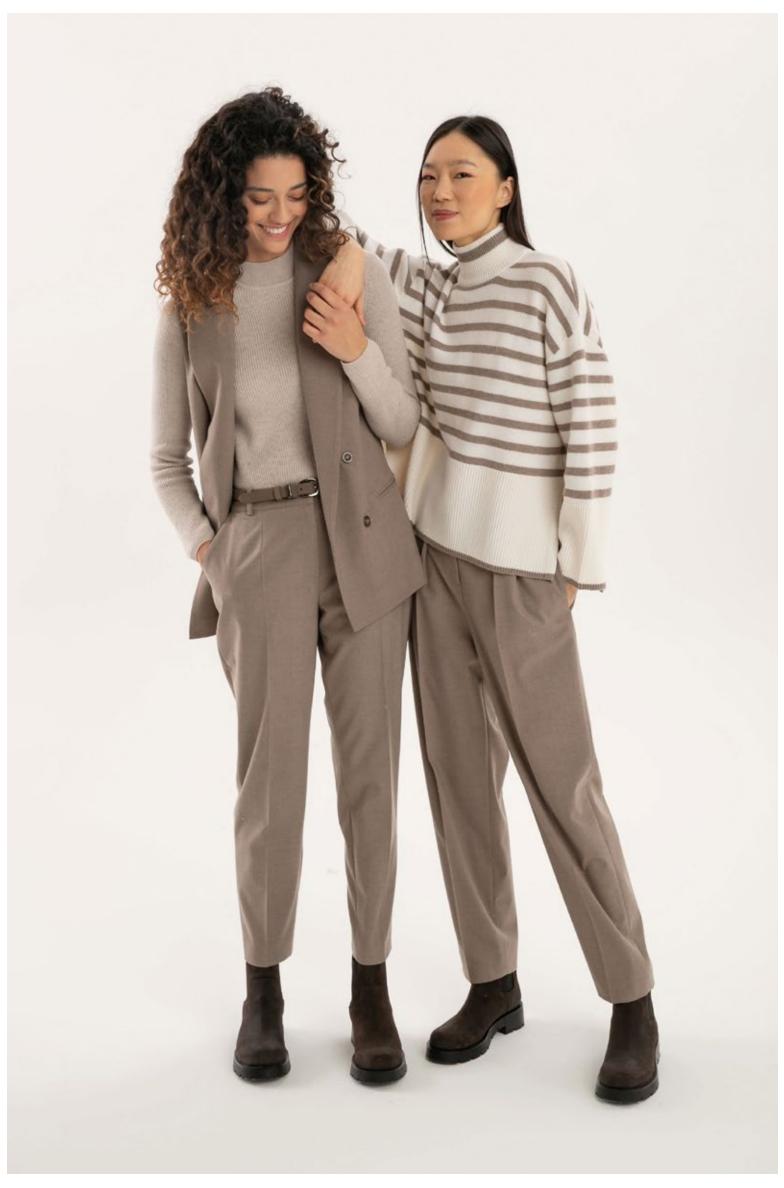

## PUROTATTO

MADE IN ITALY

FALL WINTER 2024-25

LEFT: Sweater, art. 2104 - Trousers, art. 3023 - Coat, art. 8110 - Scarf, art. 6012 CENTRE LEFT: Sweater, art. 2152 - Trousers, art. 3023 - Coat, art. 8127 - Leather belt, art. 6035 CENTRE RIGHT: Sweater, art. 2160 - Trousers, art. 3020 RIGHT: Sweater, art. 2124 - Skirt, art. 3025