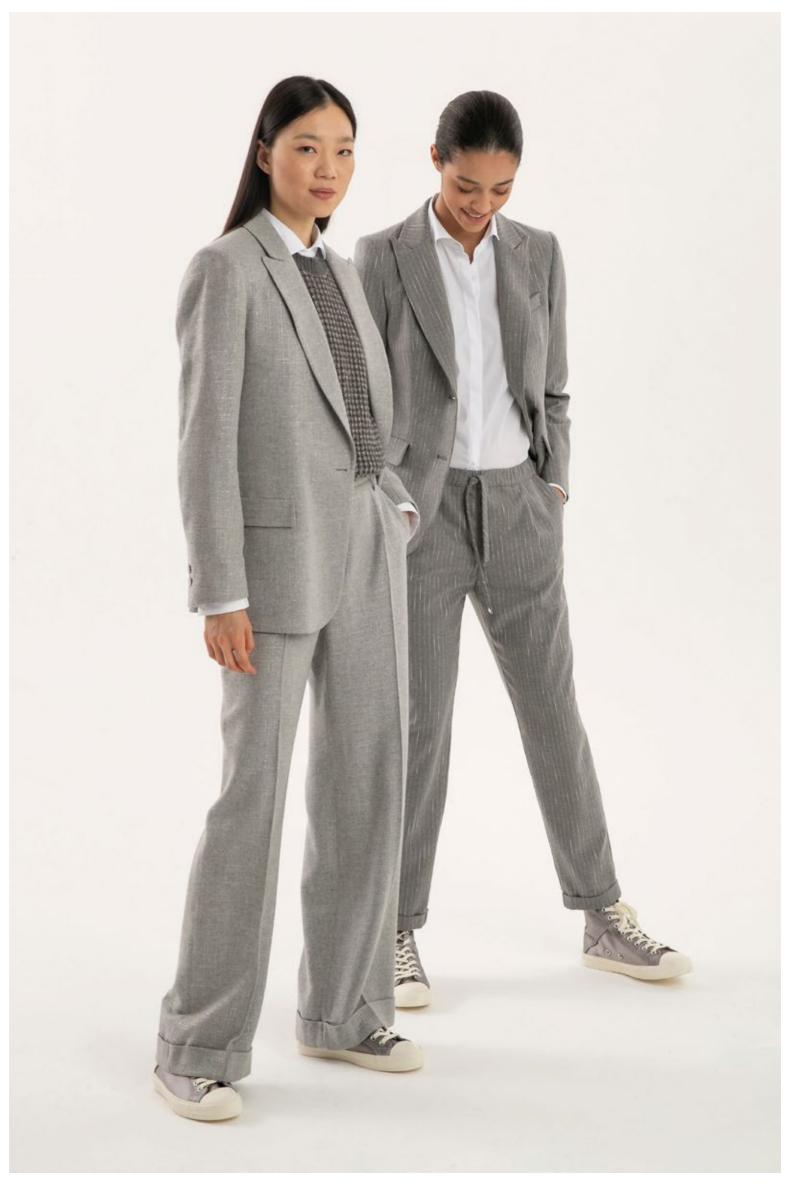

art. 3020 - Gilet in double fabric wool and cashmere, art. 8108



Sweater in 100% cashmere, art. 2152 Trousers in viscose micro-flannel, art. 3023 Coat jacket in wool and linen, art. 8126 Scarf in cashmere with sequins, art. 6012



Top in satin silk stretch, art. 1907 Cardigan in wool and cashmere, art. 2229 Cotton pants, art. 3000



Shirt in stretch popeline with chain embellishment, art. 5034 Sweater in cashmere and silk with lurex, art. 2603 Trousers in faux leather, art. 3062 Leather belt, art. 6032



High neck top in jersey lurex, art. 1331 Skirt in viscose and wool with lurex, art. 3029 Jacket with sequins, art. 8051 Leather belt, art. 6038



Shirt in stretch popeline with chain embellishment, art. 5033 Cardigan in cashmere and silk, art. 2613 Trousers in faux suede, art. 3015



LEFT: Shirt in stretch popeline with chain embellishment, art. 5033 - Sweater in cashmere and silk with lurex, art. 2604 - Trousers, art. 3028 - Jacket, art. 8034 - Leather belt, art. 6036 RIGHT: Shirt in stretch popeline with chain embellishment, art. 5033 - Trousers in pinstripe viscose and cotton, art. 3031 - Jacket in pinstripe viscose and cotton, art. 8036



Shirt in stretch popeline with chain embellishment, art. 5033 Dress in viscose and wool with lurex, art. 4029 Jacket in viscose and wool with lurex, art. 8034 Leather belt, art. 6038



LEFT: Turtle-neck t-shirt in micromodal and cashmere, art. 1302 - Trousers in printed velvet, art. 3011 - Jacket in printed velvet, art. 8011

RIGHT: Turtle-neck sweater in silk and cashmere, art. 2002 - Cardigan in wool and cashmere, art. 2228