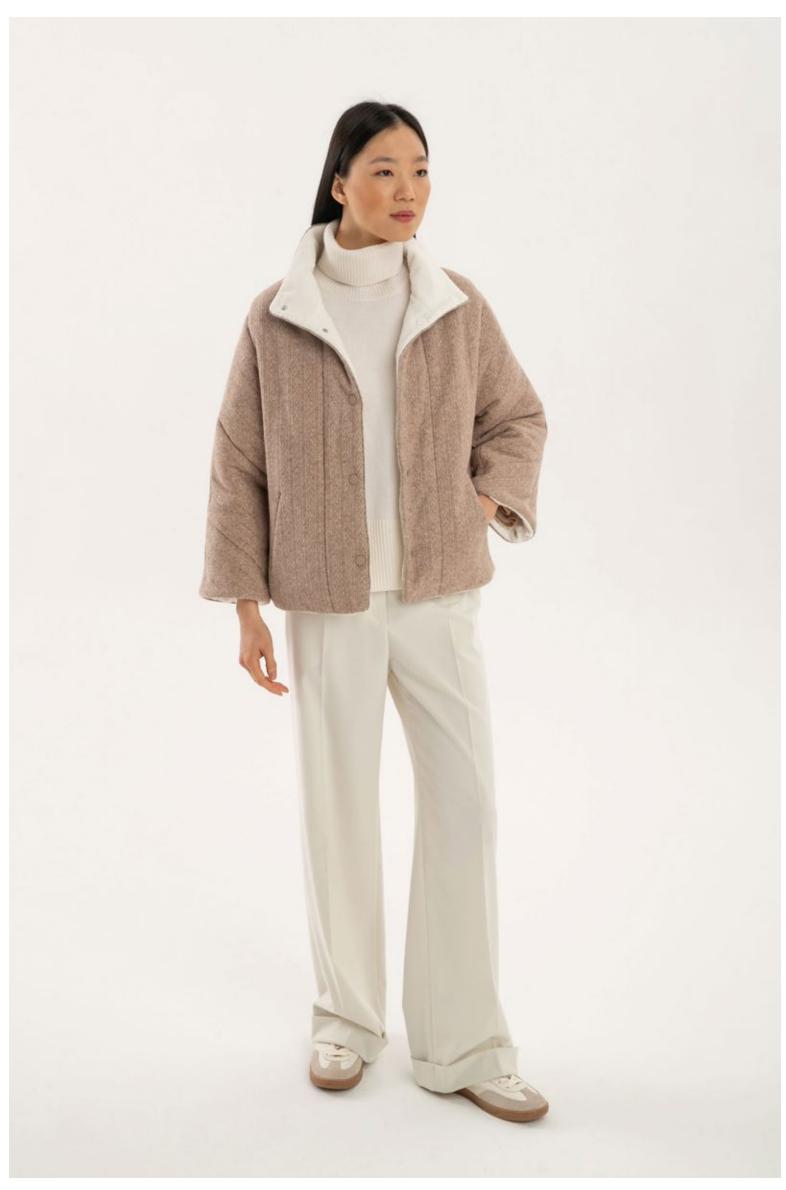

## PUROTATTO

MADE IN ITALY

FALL WINTER 2024-25

LEFT: Sweater, art. 2104 - Trousers, art. 3023 - Coat, art. 8110 - Scarf, art. 6012 CENTRE LEFT: Sweater, art. 2152 - Trousers, art. 3023 - Coat, art. 8127 - Leather belt, art. 6035 CENTRE RIGHT: Sweater, art. 2160 - Trousers, art. 3020 RIGHT: Sweater, art. 2124 - Skirt, art. 3025