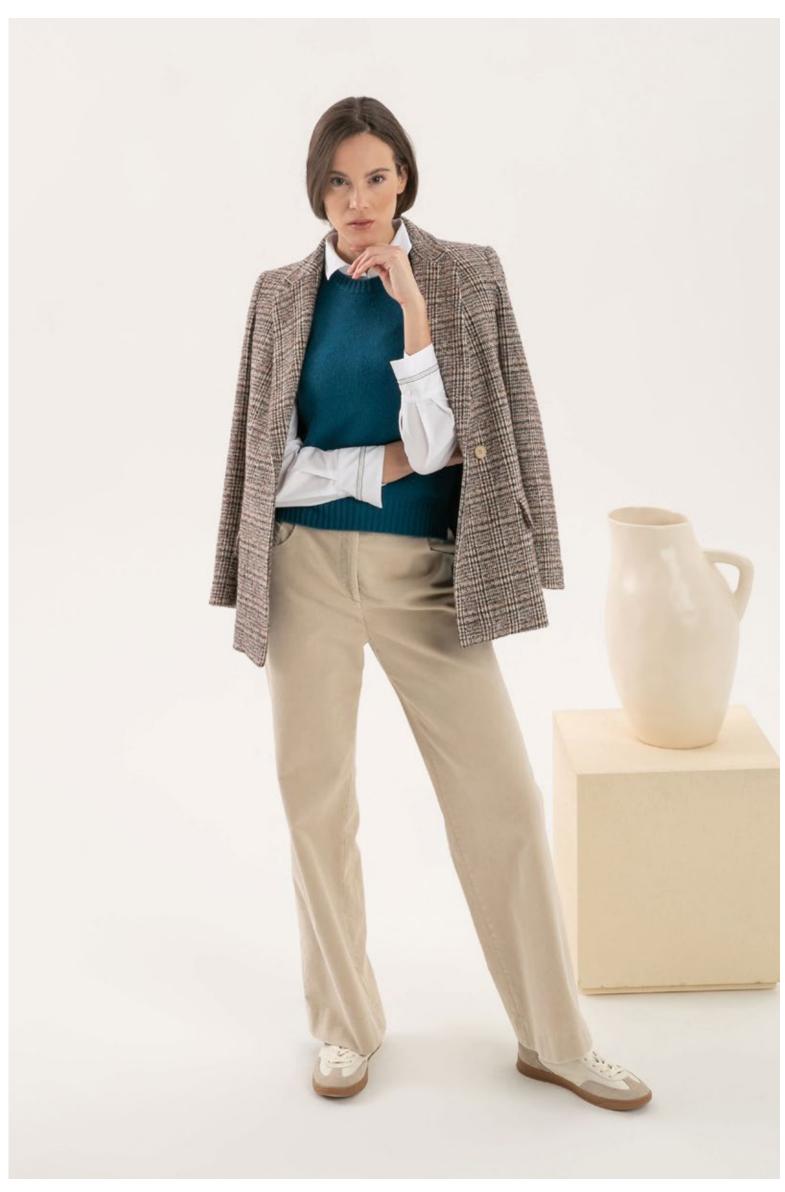

s in faux leather, art. 3062 Coat in double fabric wool and cashmere, art. 8110



Printed shirt in stretch viscose, art. 5014 Printed skirt in stretch viscose, art. 3058 Coat in double fabric wool and cashmere, art. 8110



LEFT: Sweater in 100% cashmere, art. 2167 - Trousers in viscose micro-flannel, art. 3023 RIGHT: Printed shirt in stretch viscose, art. 5011 - Sweater in 100% cashmere, art. 2140 - Cotton pants, art. 3001



Henley-style printed blouse in stretch viscose, art. 1924 Trousers in viscose micro-flannel, art. 3020 *On shoulder:* Sweater in 100% cashmere, art. 2141



Sweater in 100% cashmere, art. 2169 Trousers in viscose micro-flannel, art. 3023



Turtle-neck sweater in 100% cashmere, art. 2152 Jacket, art. 8041 var. 502 grey check Trousers, art. 3036 var. 502 grey check



Shirt in stretch popeline with chain embellishment, art. 5033 Sweater in 100% cashmere, art. 2144 Trousers in cotton corduroy, art. 3043 Jacket in wool blend, art. 8116



Sweater in 100% cashmere, art. 2160 Trousers in faux leather, art. 3061



LEFT: Turtle-neck sweater in 100% cashmere, art. 2132 - Printed trousers in stretch viscose, art. 3053 RIGHT: Printed shirt dress in stretch viscose, art. 4012 - *On shoulder*: Sweater in 100% cashmere, art. 2142



Printed shirt in stretch viscose, art. 5019 V-neck sweater in 100% cashmere, art. 2141 Trousers in faux leather, art. 3062



Shirt in stretch popeline with chain embellishment, art. 5033 Turtle-neck gilet in 100% cashmere, art. 2112 Trousers in cotton corduroy, art. 3043



LEFT: Shirt in satin silk stretch, art. 5003 - Round-neck t