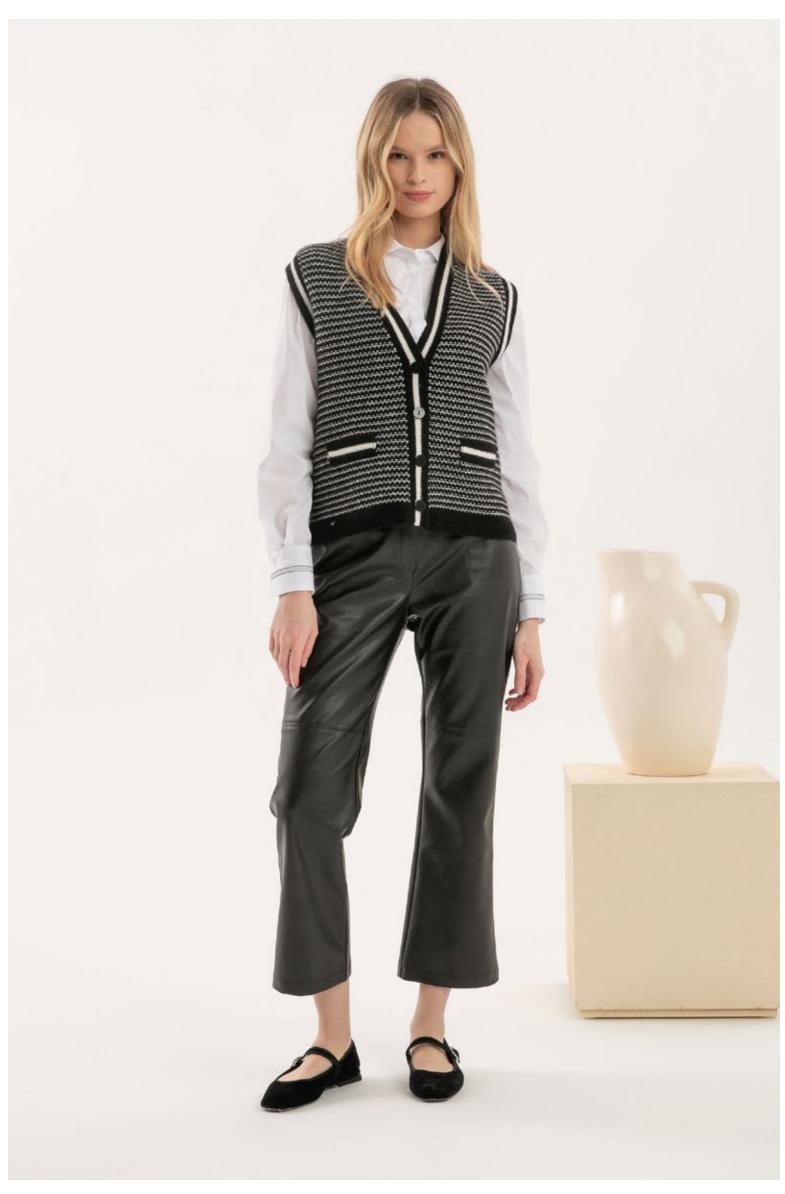

019 V-neck sweater in 100% cashmere, art. 2141 Trousers in faux leather, art. 3062



Shirt in stretch popeline with chain embellishment, art. 5033 Turtle-neck gilet in 100% cashmere, art. 2112 Trousers in cotton corduroy, art. 3043



LEFT: Shirt in satin silk stretch, art. 5003 - Round-neck top in 100% cashmere, art. 2148 - Trousers in viscose micro-flannel, art. 3023 - Coat in double fabric wool and cashmere, art. 8110 RIGHT: Shirt in satin viscose jacquard, art. 5024 - V-neck top in 100% cashmere, art. 2165 - Trousers in cotton corduroy, art. 3043



Printed shirt in stretch viscose, art. 5019 V-neck top in 100% cashmere, art. 2145 Trousers in cotton corduroy, art. 3043 Jacket in cotton corduroy, art. 8057



Sweater in wool and cashmere, art. 2209 Trousers in faux leather, art. 3061



Shirt in stretch popeline with chain embellishment, art. 5033 Gilet in 100% cashmere, art. 2136 Trousers in faux leather, art. 3061



High neck top in jersey lurex, art. 1331 Sweater in shiny velvet, art. 1821 Pants in shiny velvet, art. 3046



Shirt in stretch popeline with chain embellishment, art. 5033 Sleeveless dress in wool and cashmere, art. 2258



Shirt dress in satin viscose jacquard, art. 4019



Sweater in cashmere with sequins, art. 2630 Trousers in faux leather, art. 3061 Jacket with faux fur, art. 8096 Scarf in cashmere with sequins, art. 6012



Sleeveless dress in Merino wool, art. 2515 Jacket in faux leather, art. 8079



Shirt in stretch popeline with chain embellishment, art. 5034 Sleeveless dress in viscose micro-flannel with chain embellishment, art. 4025



Shirt