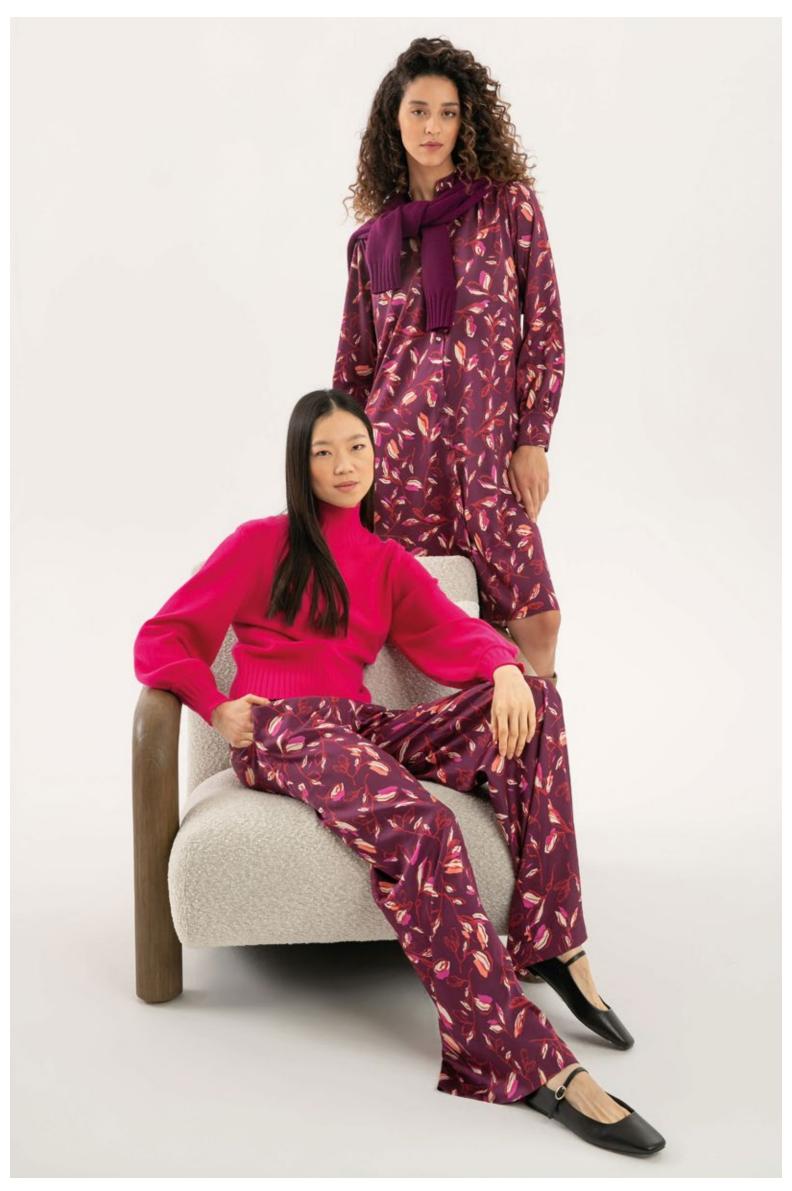

cashmere, art. 2167 - Trousers in viscose micro-flannel, art. 3023 RIGHT: Printed shirt in stretch viscose, art. 5011 - Sweater in 100% cashmere, art. 2140 - Cotton pants, art. 3001



Henley-style printed blouse in stretch viscose, art. 1924 Trousers in viscose micro-flannel, art. 3020 *On shoulder:* Sweater in 100% cashmere, art. 2141



Sweater in 100% cashmere, art. 2169 Trousers in viscose micro-flannel, art. 3023



Turtle-neck sweater in 100% cashmere, art. 2152 Jacket, art. 8041 var. 502 grey check Trousers, art. 3036 var. 502 grey check



Shirt in stretch popeline with chain embellishment, art. 5033 Sweater in 100% cashmere, art. 2144 Trousers in cotton corduroy, art. 3043 Jacket in wool blend, art. 8116



Sweater in 100% cashmere, art. 2160 Trousers in faux leather, art. 3061



LEFT: Turtle-neck sweater in 100% cashmere, art. 2132 - Printed trousers in stretch viscose, art. 3053 RIGHT: Printed shirt dress in stretch viscose, art. 4012 - *On shoulder*: Sweater in 100% cashmere, art. 2142



Printed shirt in stretch viscose, art. 5019 V-neck sweater in 100% cashmere, art. 2141 Trousers in faux leather, art. 3062



Shirt in stretch popeline with chain embellishment, art. 5033 Turtle-neck gilet in 100% cashmere, art. 2112 Trousers in cotton corduroy, art. 3043



LEFT: Shirt in satin silk stretch, art. 5003 - Round-neck top in 100% cashmere, art. 2148 - Trousers in viscose micro-flannel, art. 3023 - Coat in double fabric wool and cashmere, art. 8110 RIGHT: Shirt in satin viscose jacquard, art. 5024 - V-neck top in 100% cashmere, art. 2165 - Trousers in cotton cord