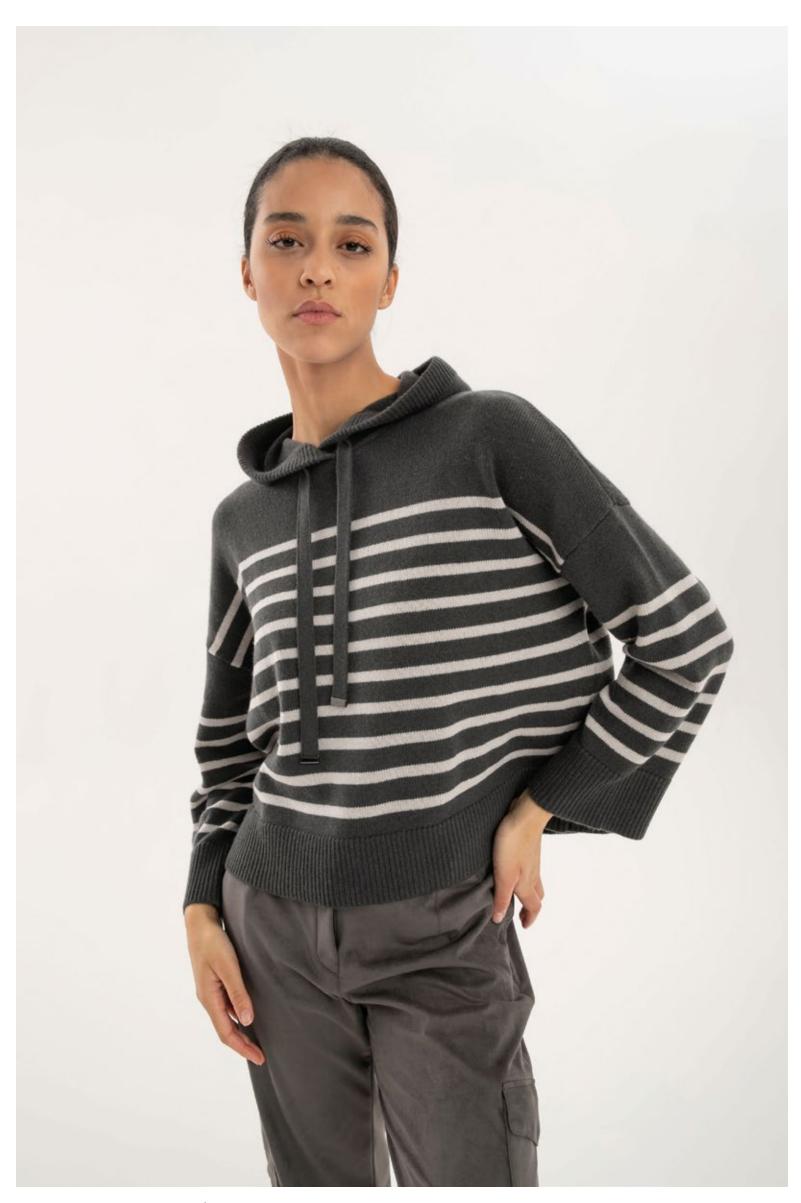

ooded sweater in cashmere with sequins, art. 2636 Trousers in viscose and wool with lurex, art. 3028



Shirt in stretch popeline with lurex and chain embellishment, art. 5030 Cardigan in wool and cashmere, art. 2227 Trousers with sequins, art. 3048



Turtle-neck sweater in wool and cashmere, art. 2211 Trousers in viscose micro-flannel, art. 3024



LEFT: Shirt in stretch popeline with chain embellishment, art. 5034 - Sweater in wool and cashmere, art. 2251 - Trousers in viscose with lurex pinstripe, art. 3040 - Jacket, art. 8047 RIGHT: Turtle-neck sweater in silk and cashmere, art. 2022 - Trousers in viscose micro-flannel, art. 3022 - Coat in double fabric wool and cashmere, art. 8109



Dress in viscose and wool with lurex, art. 4028 Gilet in double fabric wool and cashmere, art. 8108



Sweater in wool and cashmere, art. 2230 Trousers in faux suede, art. 3015



LEFT: High neck sweater in 100% cashmere, art. 2133 - Trousers in viscose micro-flannel, art. 3020 - Coat in double fabric wool and cashmere, art. 8109 - Leather belt, art. 6036 RIGHT: Sweater in wool and cashmere, art. 2251 - Skirt in wool and cashmere, art. 2250



LEFT: Cotton sweater, art. 1803 - Cotton pants, art. 3003 RIGHT: Cabana pinstripe shirt in cotton, art. 5042 - Sleeveless sweater in 100% cashmere, art. 2108 - Trousers in faux suede, art. 3015



Shirt in stretch popeline with chain embellishment, art. 5033 Sweater in super kid mohair and silk, art. 2680 Trousers in viscose and wool with lurex, art. 3028



T-shirt in milk fiber with wool-knitted collar and cuffs, art. 1209 Chunky cardigan in wool