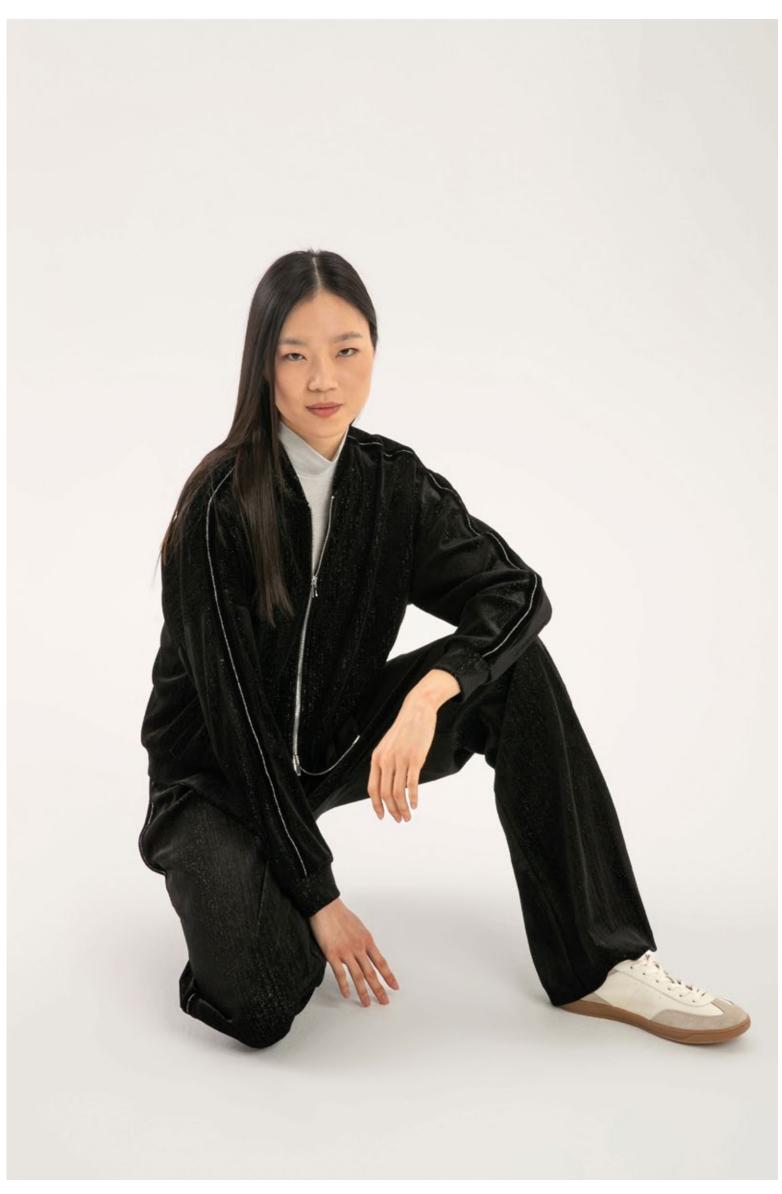

t, art. 5033 Turtle-neck gilet in 100% cashmere, art. 2112 Trousers in cotton corduroy, art. 3043



LEFT: Shirt in satin silk stretch, art. 5003 - Round-neck top in 100% cashmere, art. 2148 - Trousers in viscose micro-flannel, art. 3023 - Coat in double fabric wool and cashmere, art. 8110 RIGHT: Shirt in satin viscose jacquard, art. 5024 - V-neck top in 100% cashmere, art. 2165 - Trousers in cotton corduroy, art. 3043



Printed shirt in stretch viscose, art. 5019 V-neck top in 100% cashmere, art. 2145 Trousers in cotton corduroy, art. 3043 Jacket in cotton corduroy, art. 8057



Sweater in wool and cashmere, art. 2209 Trousers in faux leather, art. 3061



Shirt in stretch popeline with chain embellishment, art. 5033 Gilet in 100% cashmere, art. 2136 Trousers in faux leather, art. 3061



High neck top in jersey lurex, art. 1331 Sweater in shiny velvet, art. 1821 Pants in shiny velvet, art. 3046



Shirt in stretch popeline with chain embellishment, art. 5033 Sleeveless dress in wool and cashmere, art. 2258



Shirt dress in satin viscose jacquard, art. 4019



Sweater in cashmere with sequins, art. 2630 Trousers in faux leather, art. 3061 Jacket with faux fur, art. 8096 Scarf in cashmere with sequins, art. 6012



Sleeveless dress in Merino wool, art. 2515 Jacket in faux leather, art. 8079



Shirt in stretch popeline with chain embellishment, art. 5034 Sleeveless dress in viscose micro-flannel with chain embellishment, art. 4025



Shirt in stretch popeline with chain embellishment, art. 5033 Cotton sweater, art. 1802 Cotton pants, art. 3002



Shirt in satin viscose ja