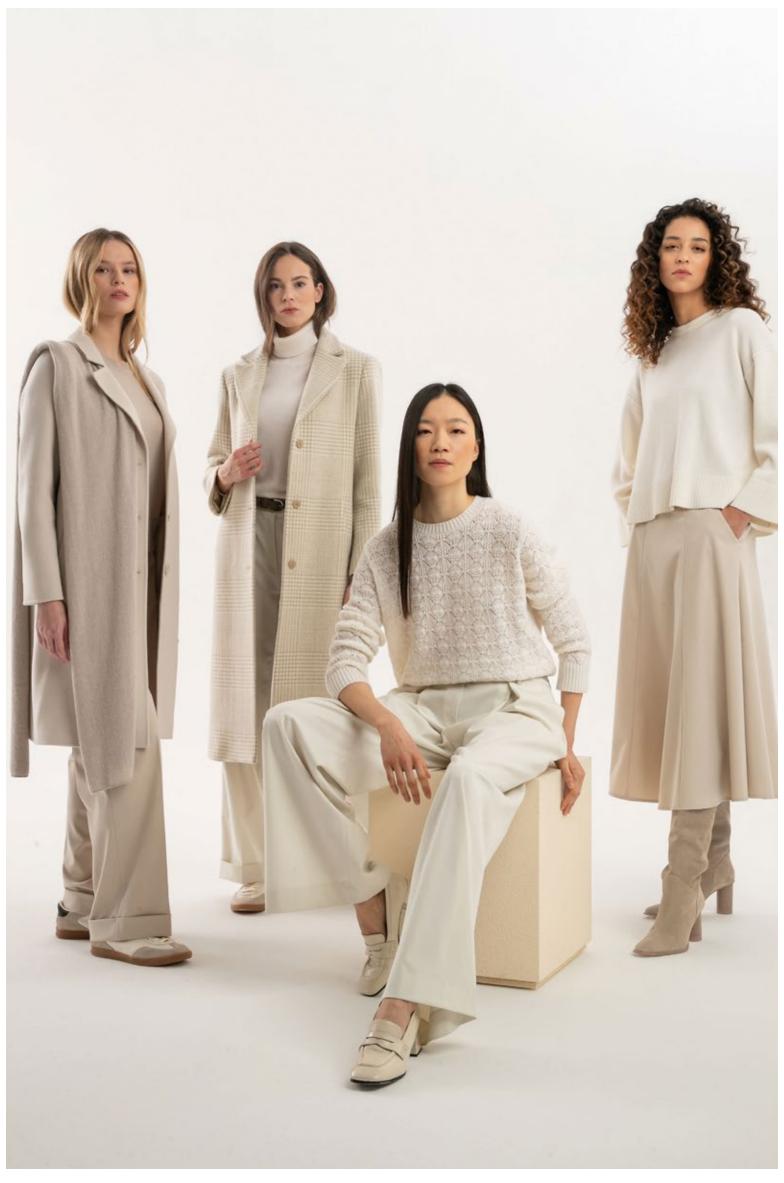

## PUROTATTO

MADE IN ITALY

FALL WINTER 2024-25

LEFT: Sweater, art. 2104 - Trousers, art. 3023 - Coat, art. 8110 - Scarf, art. 6012 CENTRE LEFT: Sweater, art. 2152 - Trousers, art. 3023 - Coat, art. 8127 - Leather belt, art. 6035 CENTRE RIGHT: Sweater, art. 2160 - Trousers, art. 3020 RIGHT: Sweater, art. 2124 - Skirt, art. 3025