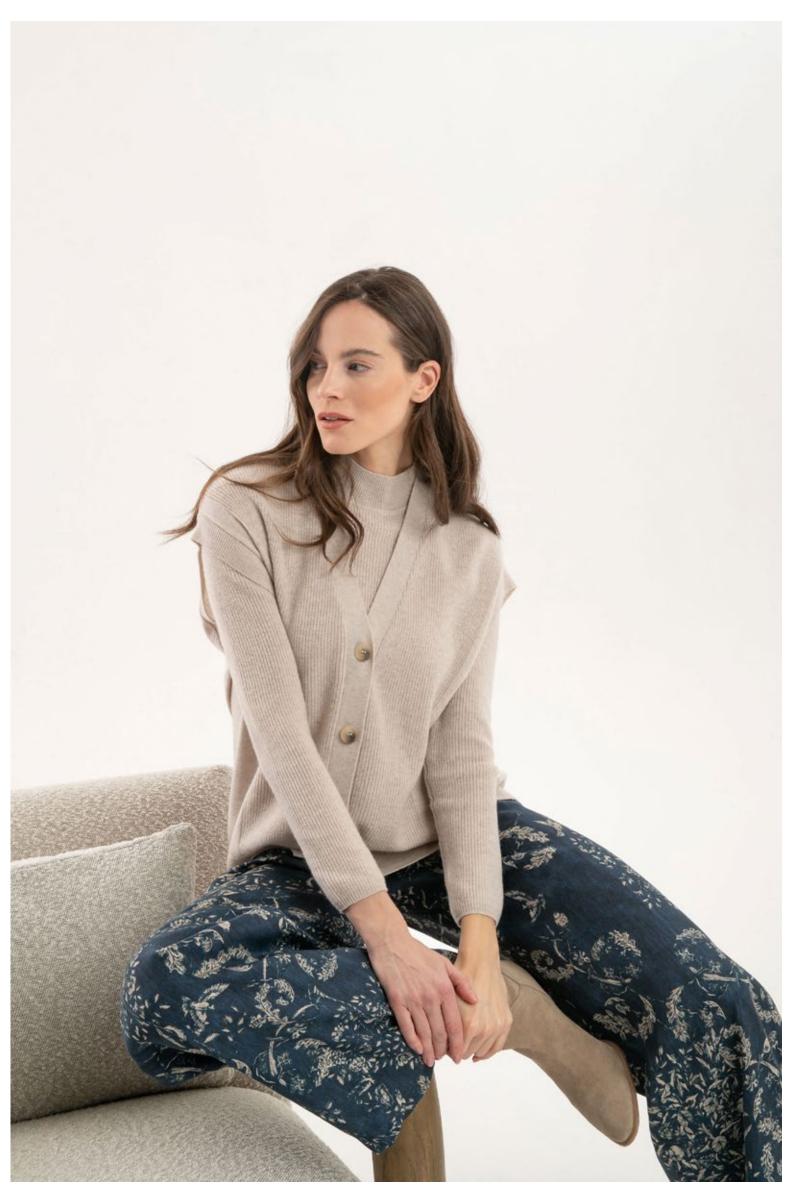

## PUROTATTO

MADE IN ITALY

FALL WINTER 2024-25

LEFT: Sweater, art. 2104 - Trousers, art. 3023 - Coat, art. 8110 - Scarf, art. 6012 CENTRE LEFT: Sweater, art. 2152 - Trousers, art. 3023 - Coat, art. 8127 - Leather belt, art. 6035 CENTRE RIGHT: Sweater, art. 2160 - Trousers, art. 3020 RIGHT: Sweater, art. 2124 - Skirt, art. 3025