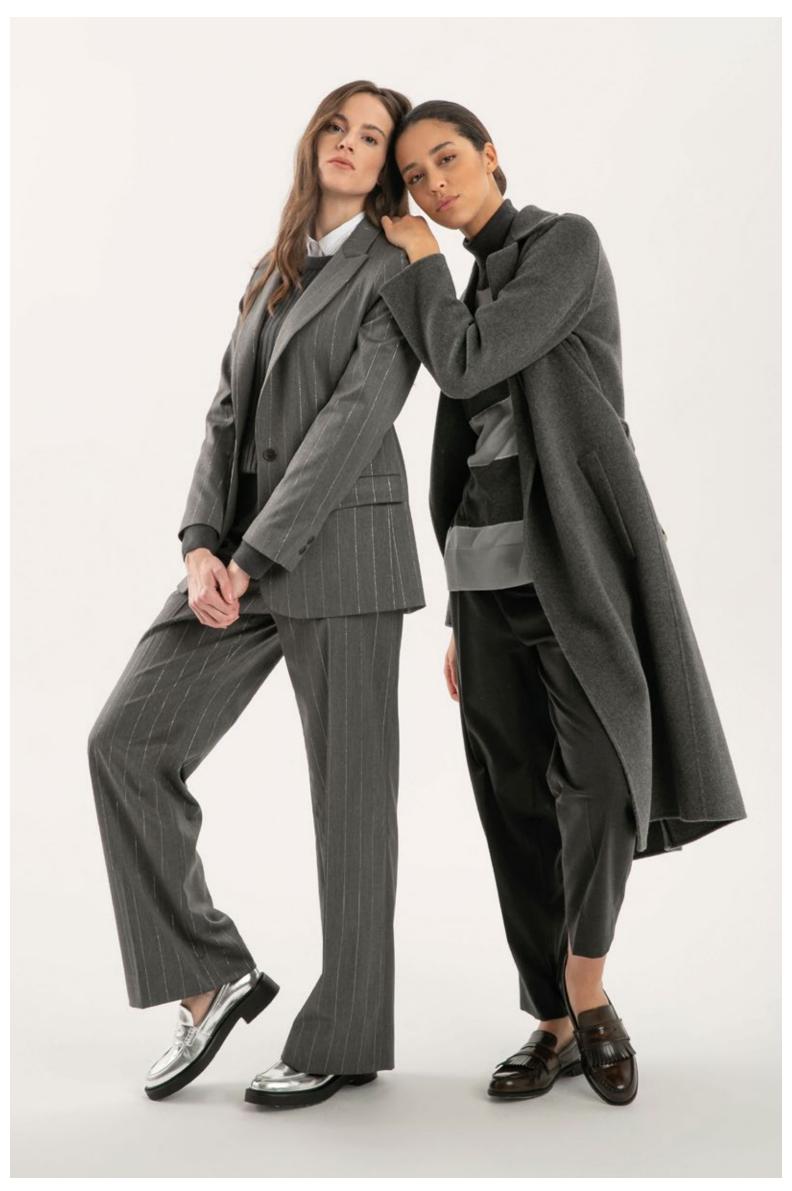

t. 3029 RIGHT: High neck sweater in wool and Alpaca, art. 2647 - Cotton pants, art. 3003



LEFT: Sweater in 100% cashmere, art. 2124 - Pants, art. 3013 - Sleeveless double-face down jacket, art. 8090 - Scarf in cashmere with sequins, art. 6012

CENTRE: Shirt in jersey lurex, art. 5000 - Sweater, art. 2100 - Trousers, art. 3044 - Jacket, art. 8057 RIGHT: Turtle-neck t-shirt, art. 1512 - Sweater, art. 2170 - Pants in 100% cashmere, art. 2158



Hooded sweater in cashmere with sequins, art. 2636 Trousers in viscose and wool with lurex, art. 3028



Shirt in stretch popeline with lurex and chain embellishment, art. 5030 Cardigan in wool and cashmere, art. 2227 Trousers with sequins, art. 3048



Turtle-neck sweater in wool and cashmere, art. 2211 Trousers in viscose micro-flannel, art. 3024



LEFT: Shirt in stretch popeline with chain embellishment, art. 5034 - Sweater in wool and cashmere, art. 2251 - Trousers in viscose with lurex pinstripe, art. 3040 - Jacket, art. 8047 RIGHT: Turtle-neck sweater in silk and cashmere, art. 2022 - Trousers in viscose micro-flannel, art. 3022 - Coat in double fabric wool and cashmere, art. 8109



Dress in viscose and wool with lurex, art. 4028 Gilet in double fabric wool and cashmere, art. 8108



Sweater in wool and cashmere, art. 2230 Trousers in faux suede, art. 3015



LEFT: High neck sweater in 100% cashmere, art. 2133 - Trousers in viscose micro-flannel, art. 3020 - Coat in double fabric wool and cashmere, art. 8109 - Leather belt, art. 6036 RIGHT: Sweater in wool and cashmere, art. 2251 - Skirt in wool and cashmere, art. 2250



LEFT