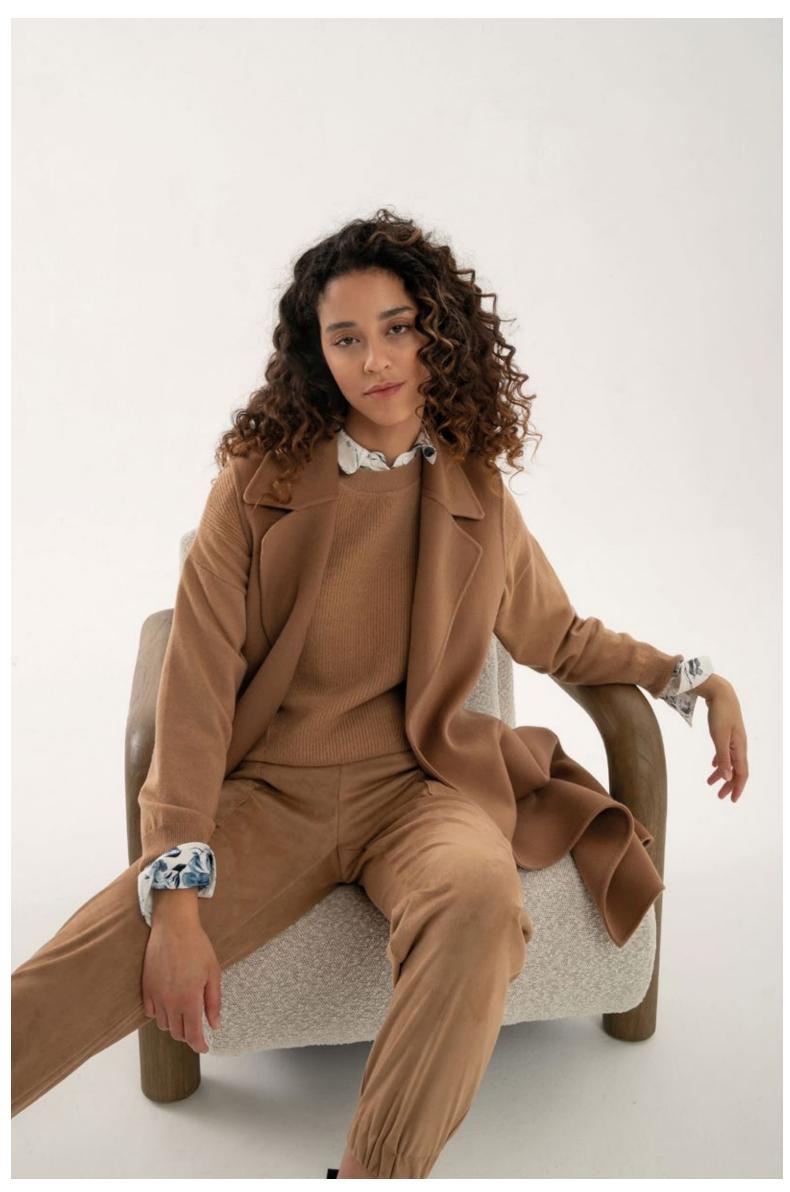

## PUROTATTO

MADE IN ITALY

FALL WINTER 2024-25

LEFT: Sweater, art. 2104 - Trousers, art. 3023 - Coat, art. 8110 - Scarf, art. 6012 CENTRE LEFT: Sweater, art. 2152 - Trousers, art. 3023 - Coat, art. 8127 - Leather belt, art. 6035 CENTRE RIGHT: Sweater, art. 2160 - Trousers, art. 3020 RIGHT: Sweater, art. 2124 - Skirt, art. 3025