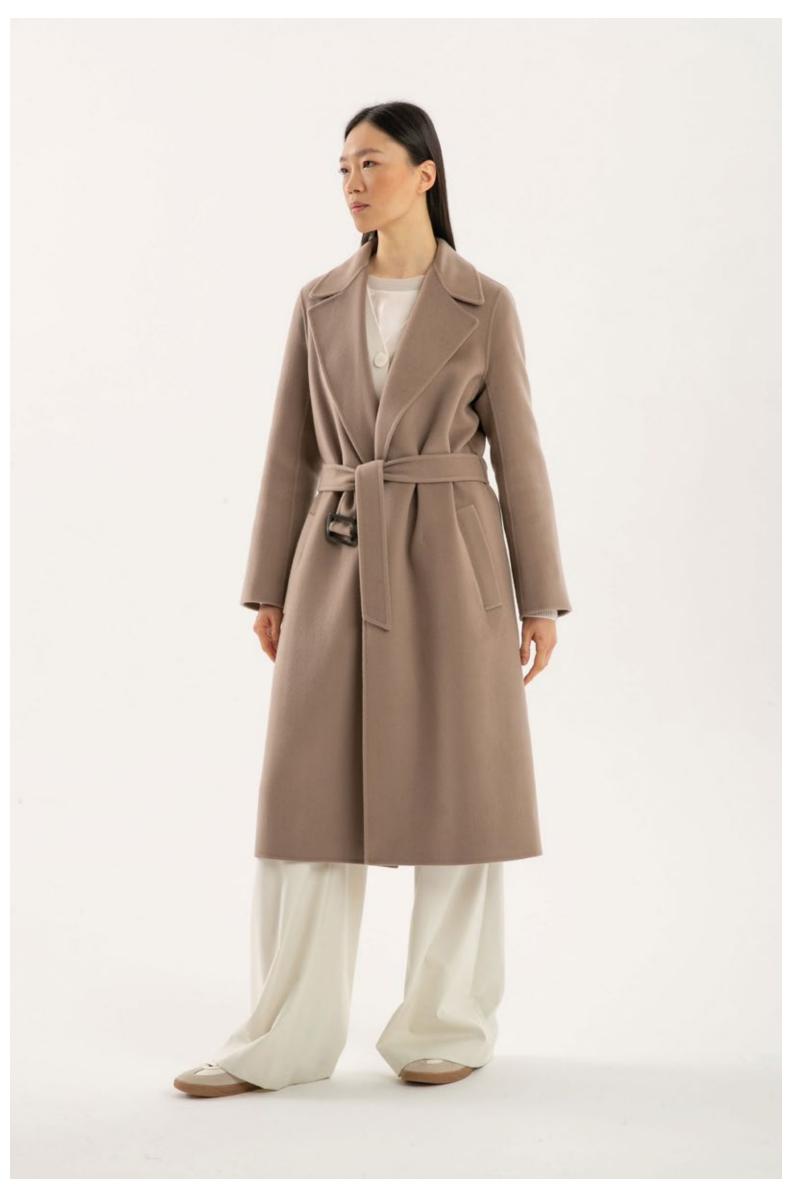

## PUROTATTO

MADE IN ITALY

FALL WINTER 2024-25

LEFT: Sweater, art. 2104 - Trousers, art. 3023 - Coat, art. 8110 - Scarf, art. 6012 CENTRE LEFT: Sweater, art. 2152 - Trousers, art. 3023 - Coat, art. 8127 - Leather belt, art. 6035 CENTRE RIGHT: Sweater, art. 2160 - Trousers, art. 3020 RIGHT: Sweater, art. 2124 - Skirt, art. 3025