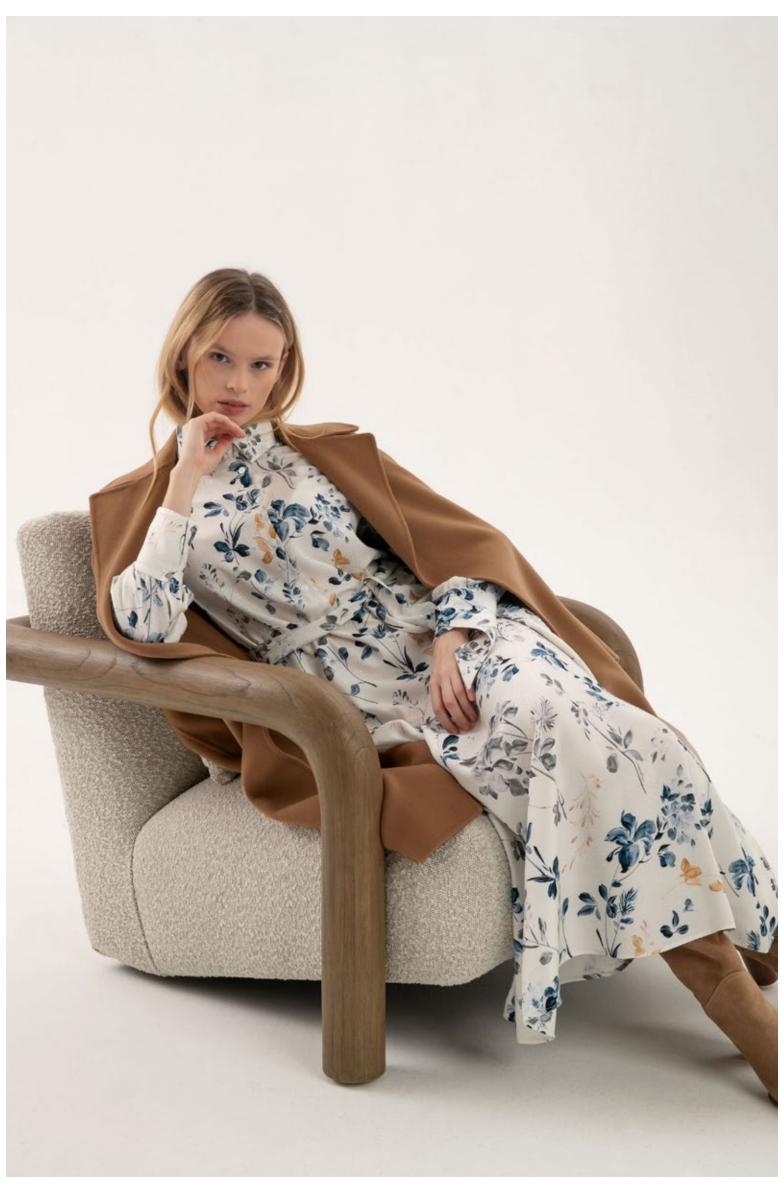

and cotton, art. 3032



Turtle-neck top in wool and cashmere, art. 2203 Chunky cardigan in wool and Alpaca, art. 2700 Trousers in viscose micro-flannel, art. 3023



Turtle-neck sweater in Merino wool, art. 2516 Trousers in viscose micro-flannel, art. 3020 Coat in double fabric wool and cashmere, art. 8110



 $LEFT: Turtle-neck\ sweater\ in\ 100\%\ cashmere,\ art.\ 2131\ -\ Trousers\ in\ viscose\ micro-flannel,\ art.\ 3023\ -\ trousers\ in\ viscose\ micro-flannel,\ art.\ 3023\ -\ trousers\ in\ viscose\ micro-flannel,\ art.\ 3023\ -\ trousers\ micro-flannel,\ art.\ a$ Hooded coat in double fabric wool and cashmere, art. 8104

RIGHT: Shirt in stretch popeline with chain embellishment, art. 5034 - V-neck gilet in wool and cashmere, art. 2222 - Trousers in viscose micro-flannel, art. 3023



Printed shirt dress in viscose jacquard, art. 4003 Coat in double fabric wool and cashmere, art. 8109



Printed shirt in viscose jacquard, art. 5006 Jacket in viscose micro-flannel, art. 8030 Trousers in viscose micro-flannel, art. 3020



Printed shirt in viscose jacquard, art. 5006 Sweater in wool and cashmere, art. 2214 Trousers in faux suede, art. 3017 Gilet in double fabric wool and cashmere, art. 8108



LEFT: Turtle-neck t-shirt in stretch modal cashmere, art. 1512 - Cardigan in wool and Alpaca, art. 2646 - Trousers in pinstripe viscose and cotton, art. 3032

RIGHT: Turtle-neck sweater in 100% cashmere, art. 2134 - Trousers in viscose micro-flannel, art. 3024 - Gilet with faux fur, art. 8095



Printed shirt in viscose jacquard with lace, art. 5007 Sweater in wool and cashmere, a