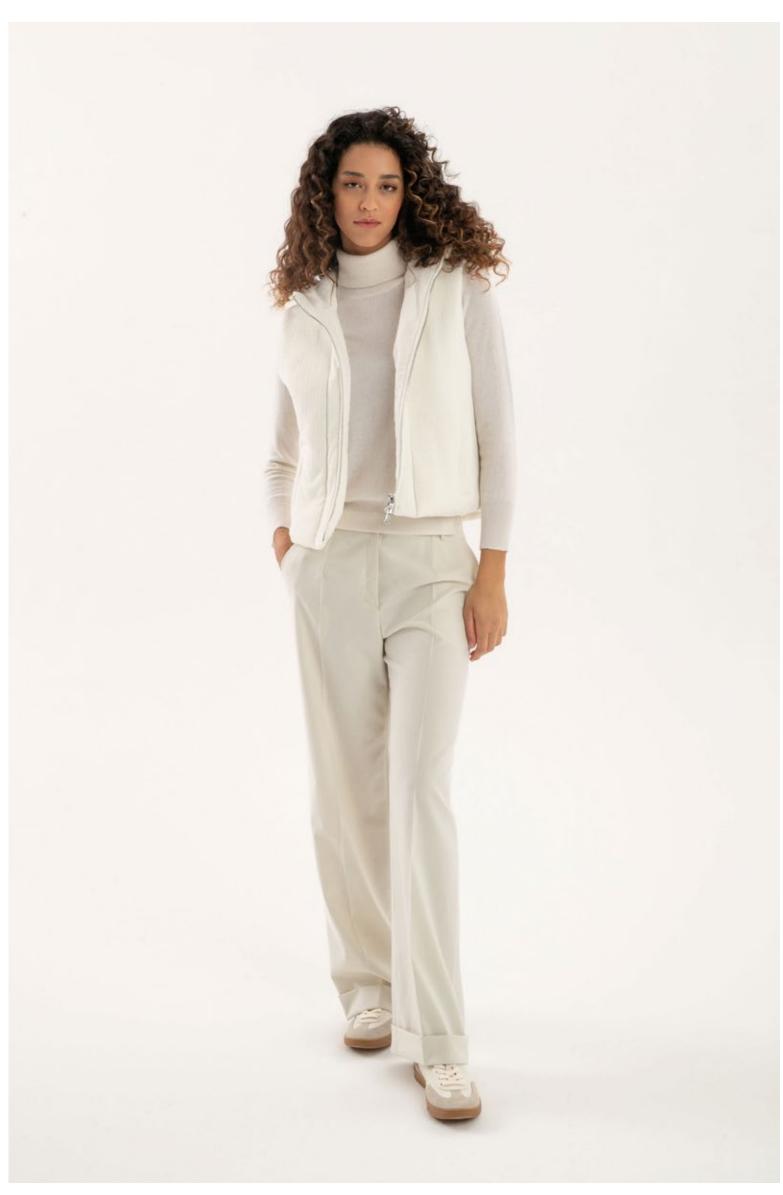

## PUROTATTO

MADE IN ITALY

FALL WINTER 2024-25

LEFT: Sweater, art. 2104 - Trousers, art. 3023 - Coat, art. 8110 - Scarf, art. 6012 CENTRE LEFT: Sweater, art. 2152 - Trousers, art. 3023 - Coat, art. 8127 - Leather belt, art. 6035 CENTRE RIGHT: Sweater, art. 2160 - Trousers, art. 3020 RIGHT: Sweater, art. 2124 - Skirt, art. 3025