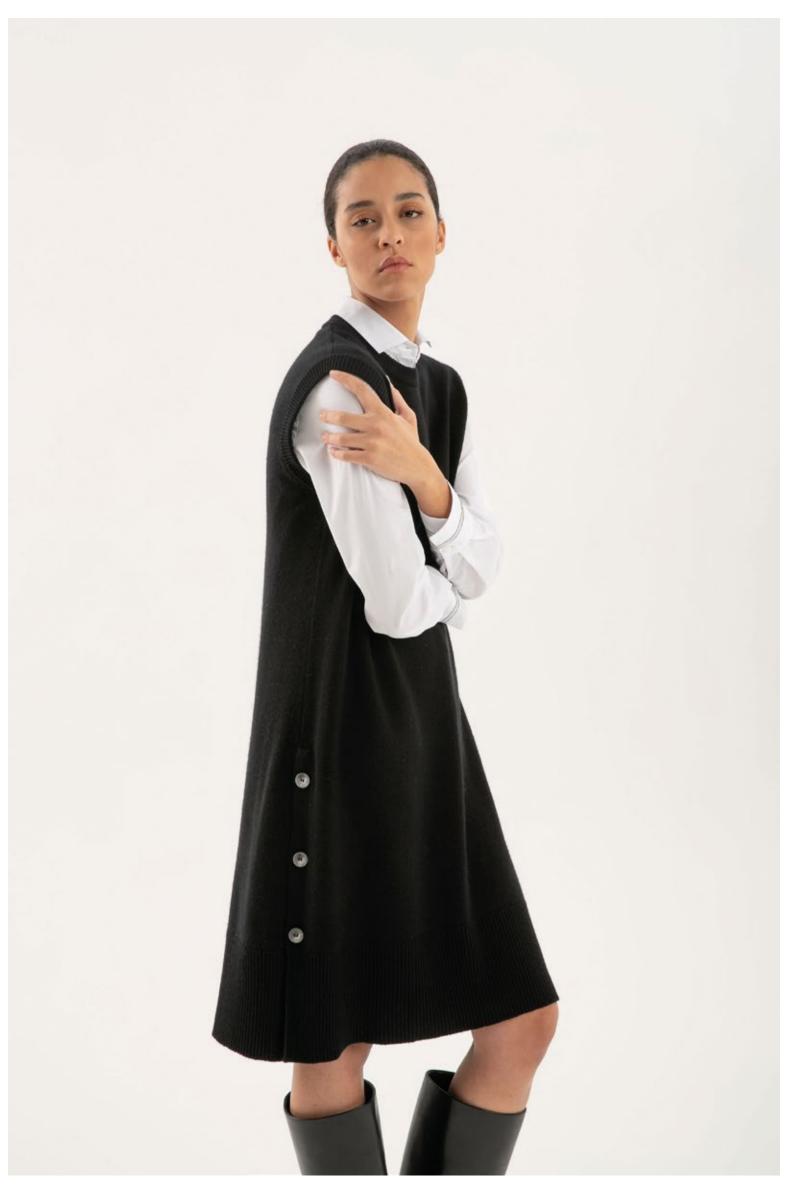

in satin silk stretch, art. 5003 - Round-neck top in 100% cashmere, art. 2148 - Trousers in viscose micro-flannel, art. 3023 - Coat in double fabric wool and cashmere, art. 8110 RIGHT: Shirt in satin viscose jacquard, art. 5024 - V-neck top in 100% cashmere, art. 2165 - Trousers in cotton corduroy, art. 3043



Printed shirt in stretch viscose, art. 5019 V-neck top in 100% cashmere, art. 2145 Trousers in cotton corduroy, art. 3043 Jacket in cotton corduroy, art. 8057



Sweater in wool and cashmere, art. 2209 Trousers in faux leather, art. 3061



Shirt in stretch popeline with chain embellishment, art. 5033 Gilet in 100% cashmere, art. 2136 Trousers in faux leather, art. 3061



High neck top in jersey lurex, art. 1331 Sweater in shiny velvet, art. 1821 Pants in shiny velvet, art. 3046



Shirt in stretch popeline with chain embellishment, art. 5033 Sleeveless dress in wool and cashmere, art. 2258



Shirt dress in satin viscose jacquard, art. 4019



Sweater in cashmere with sequins, art. 2630 Trousers in faux leather, art. 3061 Jacket with faux fur, art. 8096 Scarf in cashmere with sequins, art. 6012



Sleeveless dress in Merino wool, art. 2515 Jacket in faux leather, art. 8079



Shirt in stretch popeline with chain embellishment, art. 5034 Sleeveless dress in viscose micro-flannel with chain embellishment, art. 4025



Shirt in stretch popeline with chain embellishment, art. 5033 Cotton sweater, art. 1802 Cotton pants, art. 3002



Shirt in satin viscose jacquard, art. 5023 Trousers in viscose micro-flannel, art. 3023 Leather belt, art. 6038



Printed dress in stret