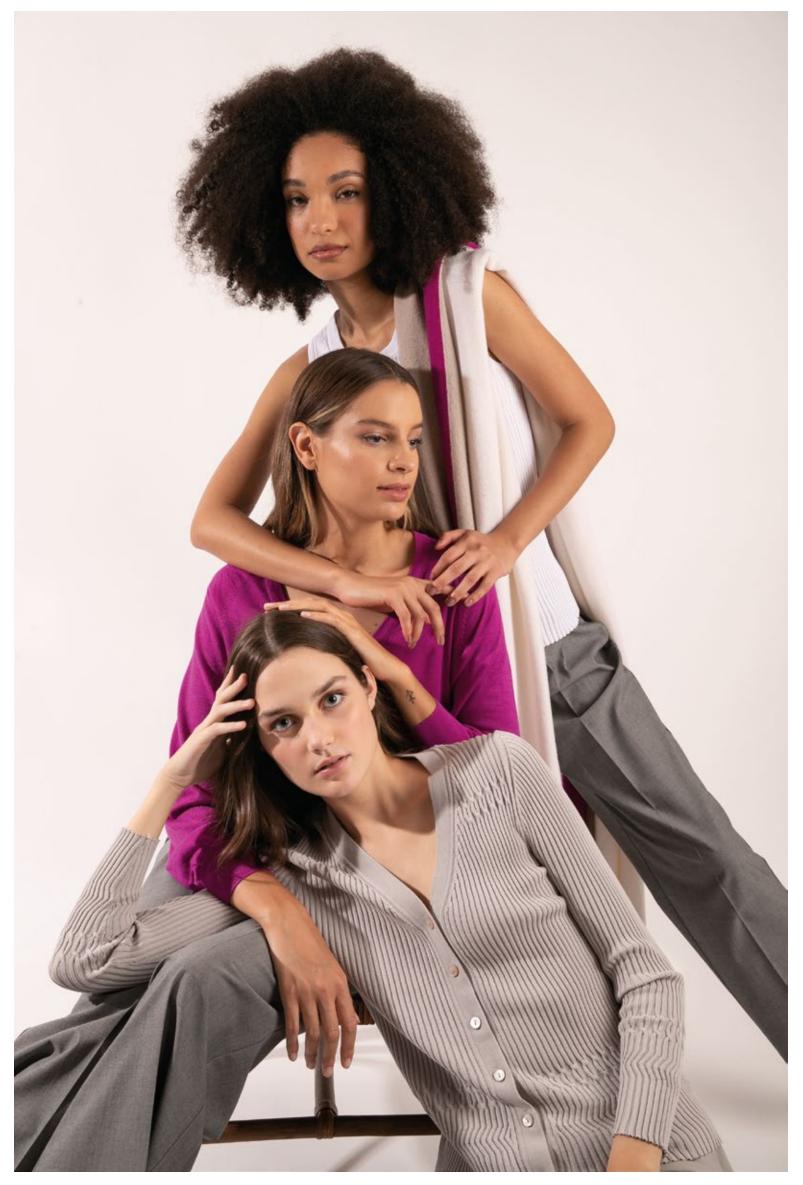

At the top: Top in cotton, art. 2204 - Trousers in viscose, art. 3019 - Stole in 100% cashmere, art. 6021 In the middle: Sweater in silk and cashmere, art. 2004 - Trousers in viscose, art. 3020 At the bottom: Cardigan in cotton, art. 2203