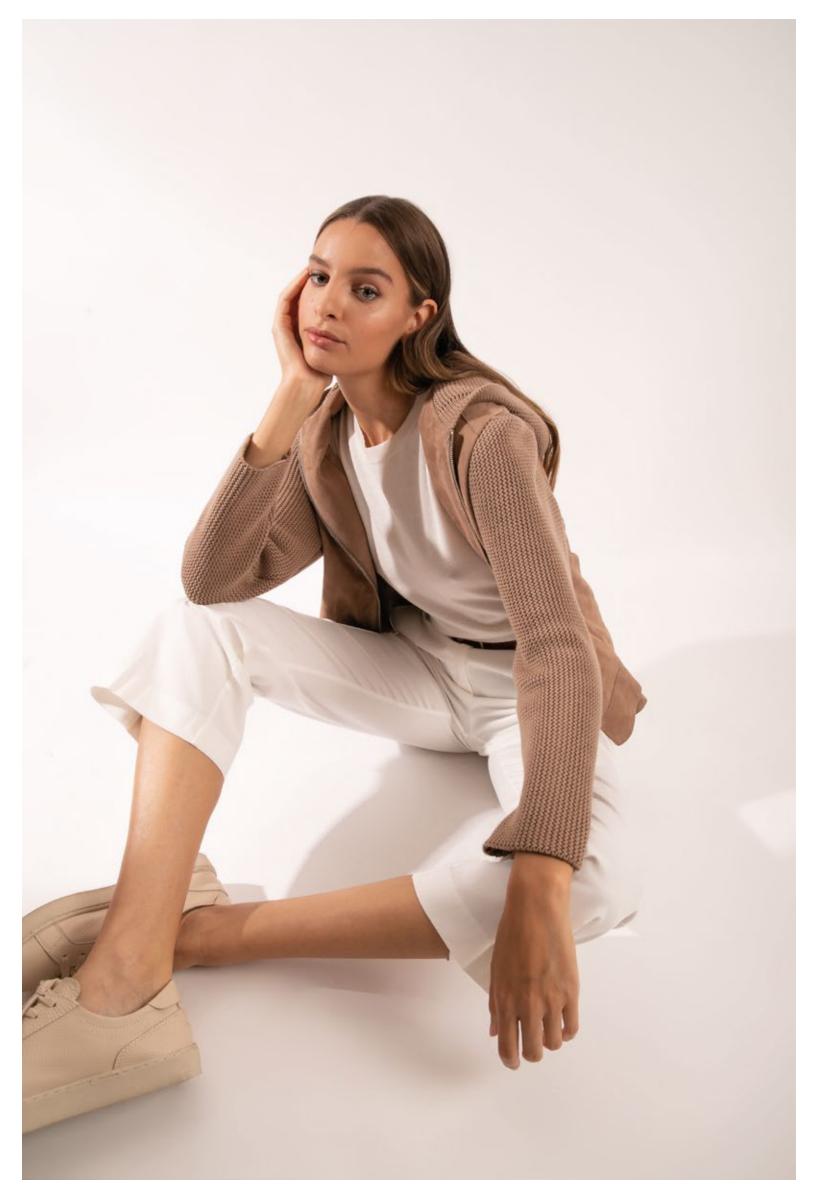

T-shirt in viscose bamboo, art. 1400 Cardigan in terry cotton, art. 2403 Pants in faux suede, art. 3016

On the left: Blouse in linen with jacquard details, art. 1726 - Trousers in linen, art. 3160 On the right: T-shirt in viscose bamboo, art. 1400 - Jacquard jacket, art. 8140 Pants in faux suede, art. 3015