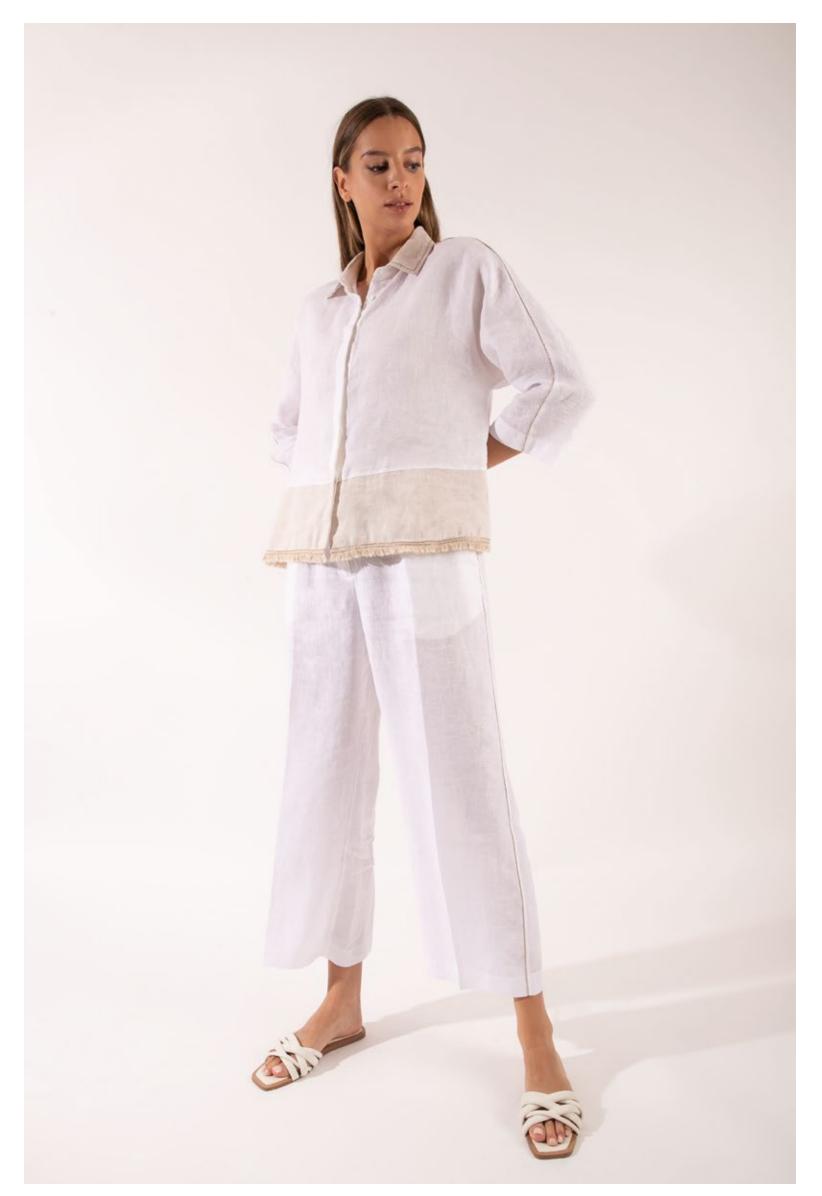

## MADE IN ITALY

SPRING SUMMER 2023

Dress in linen, art. 4145 Belt, art. 6060

On the left: Blouse in linen, art. 1715 - Trousers in linen and cotton with lurex, art. 3150 On the right: Top in linen with bicolor on the back, art. 1717 - Cardigan in cotton, art. 2553 - Trousers in linen and viscose, art. 3175