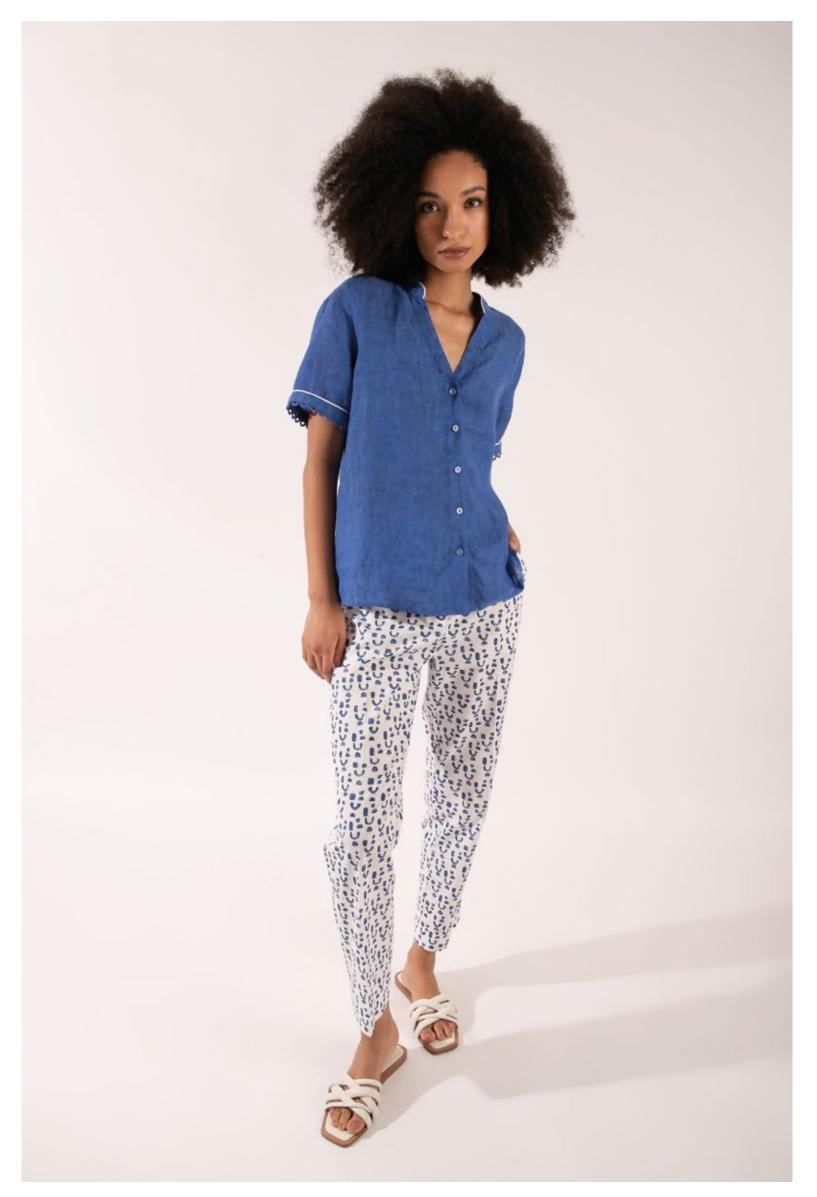

## MADE IN ITALY

SPRING SUMMER 2023

Dress in linen, art. 4145 Belt, art. 6060

On the left: Blouse in linen, art. 1715 - Trousers in linen and cotton with lurex, art. 3150 On the right: Top in linen with bicolor on the back, art. 1717 - Cardigan in cotton, art. 2553 - Trousers in linen and viscose, art. 3175