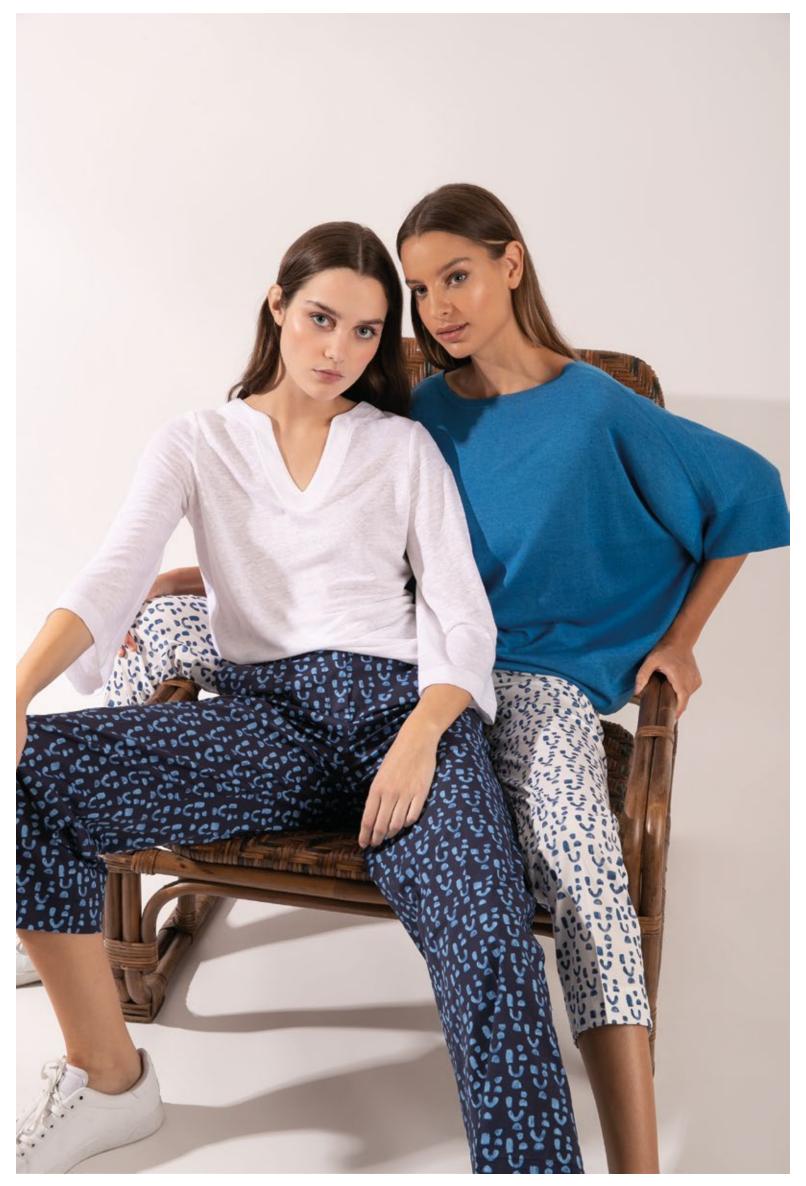

At the top: Top in cotton, art. 2204 - Trousers in viscose, art. 3019 - Stole in 100% cashmere, art. 6021 In the middle: Sweater in silk and cashmere, art. 2004 - Trousers in viscose, art. 3020 At the bottom: Cardigan in cotton, art. 2203