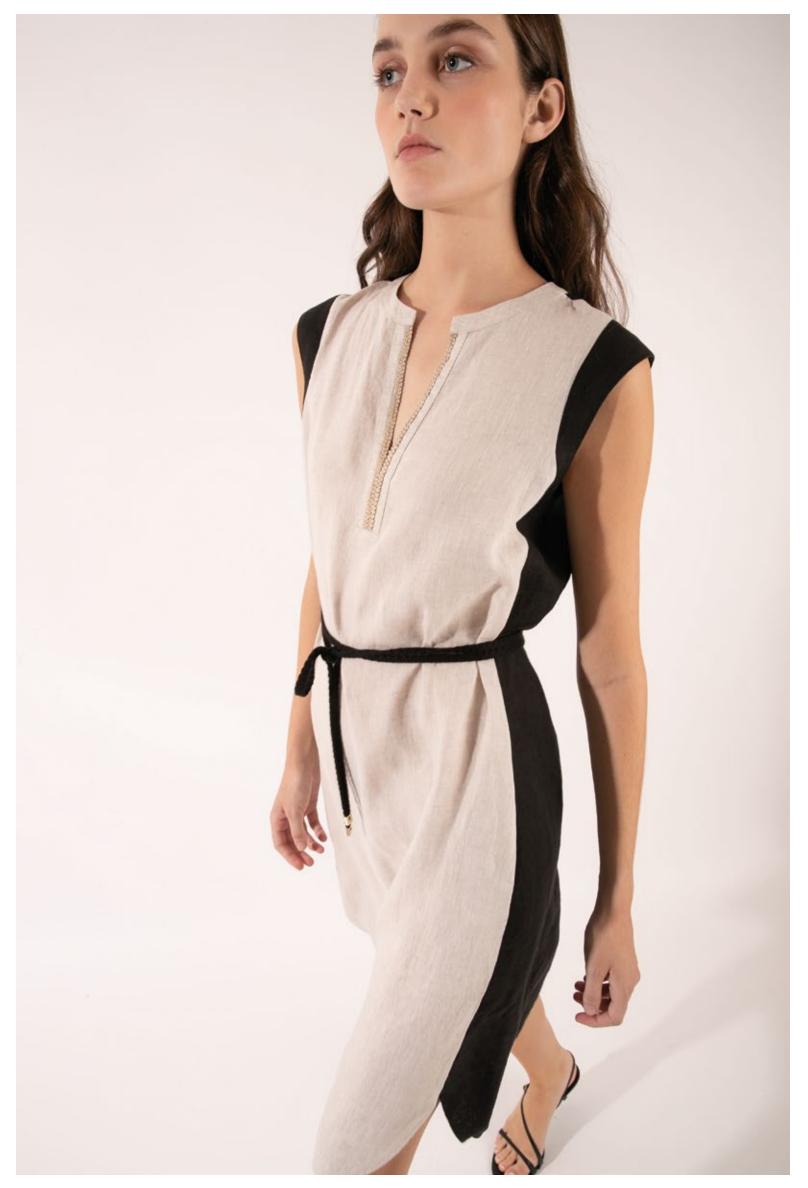

## MADE IN ITALY

SPRING SUMMER 2023

Dress in linen, art. 4145 Belt, art. 6060

On the left: Blouse in linen, art. 1715 - Trousers in linen and cotton with lurex, art. 3150 On the right: Top in linen with bicolor on the back, art. 1717 - Cardigan in cotton, art. 2553 - Trousers in linen and viscose, art. 3175