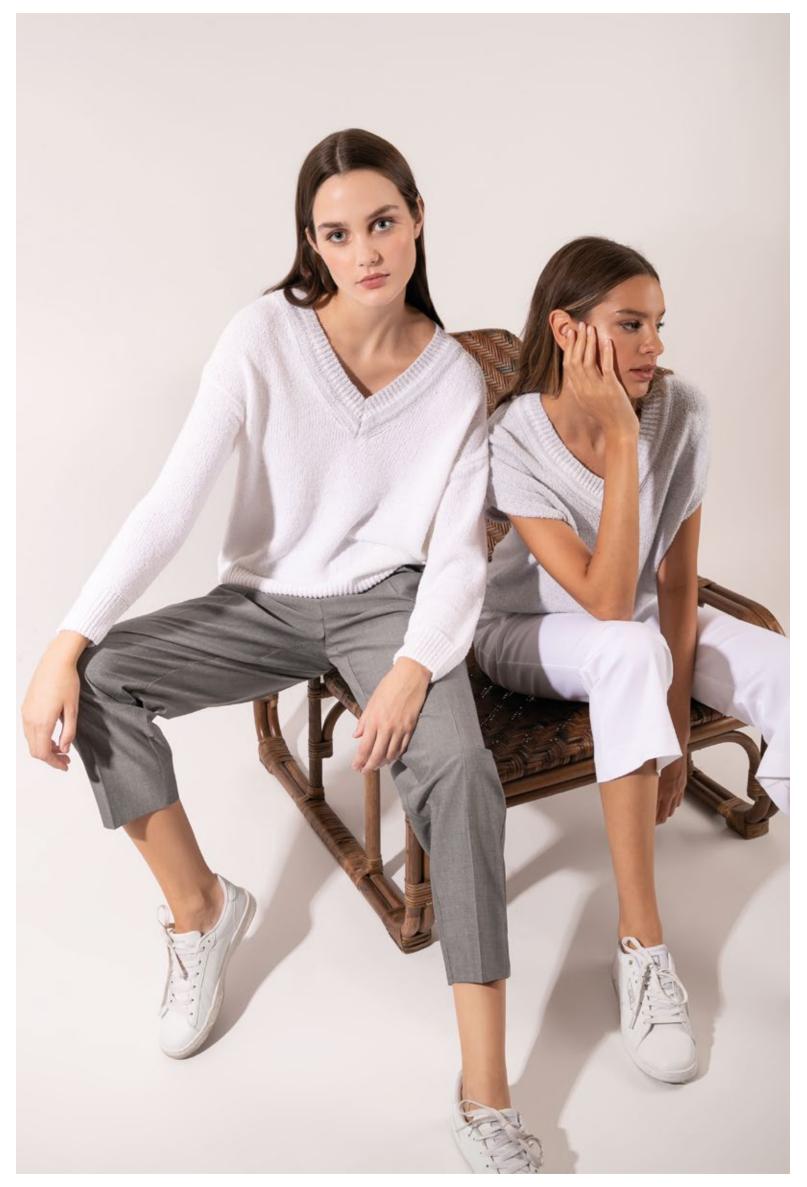

## MADE IN ITALY

SPRING SUMMER 2023

Dress in linen, art. 4145 Belt, art. 6060

On the left: Blouse in linen, art. 1715 - Trousers in linen and cotton with lurex, art. 3150 On the right: Top in linen with bicolor on the back, art. 1717 - Cardigan in cotton, art. 2553 - Trousers in linen and viscose, art. 3175