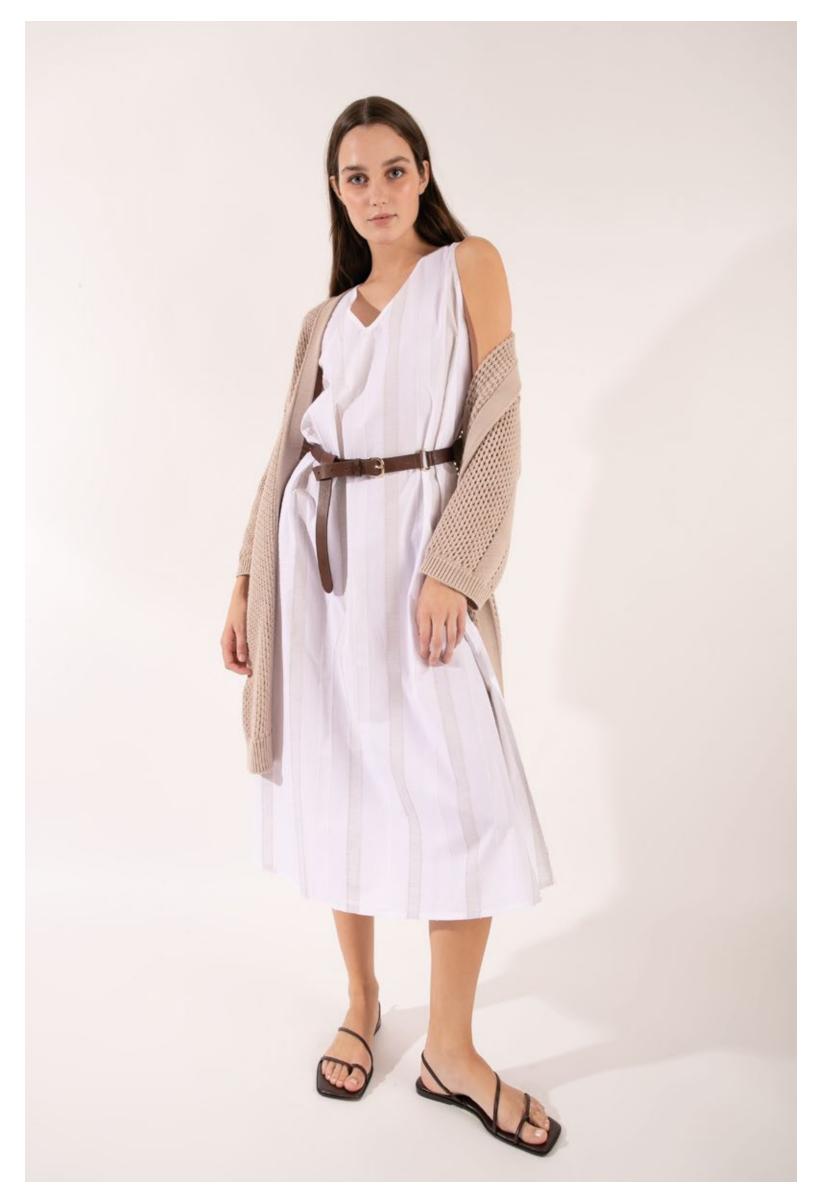

## MADE IN ITALY

SPRING SUMMER 2023

Dress in linen, art. 4145 Belt, art. 6060

On the left: Blouse in linen, art. 1715 - Trousers in linen and cotton with lurex, art. 3150 On the right: Top in linen with bicolor on the back, art. 1717 - Cardigan in cotton, art. 2553 - Trousers in linen and viscose, art. 3175