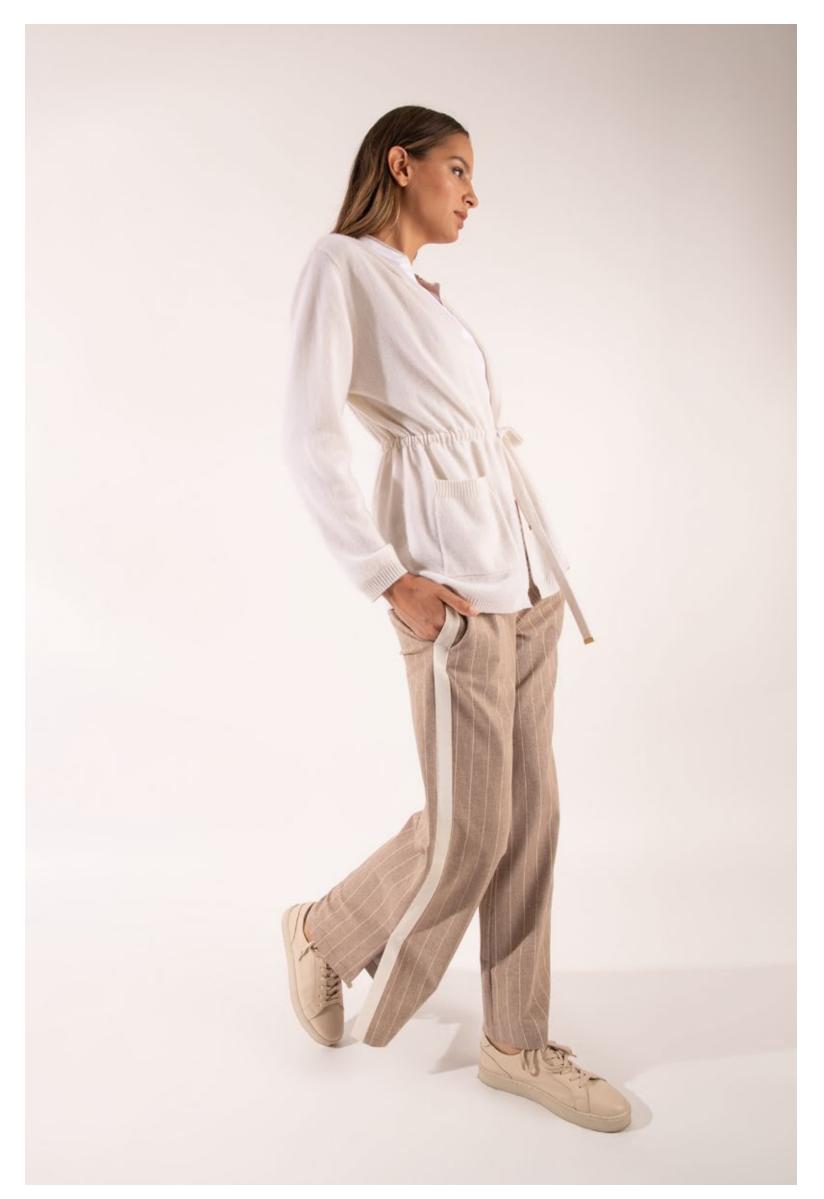

## MADE IN ITALY

SPRING SUMMER 2023

Dress in linen, art. 4145 Belt, art. 6060

On the left: Blouse in linen, art. 1715 - Trousers in linen and cotton with lurex, art. 3150 On the right: Top in linen with bicolor on the back, art. 1717 - Cardigan in cotton, art. 2553 - Trousers in linen and viscose, art. 3175