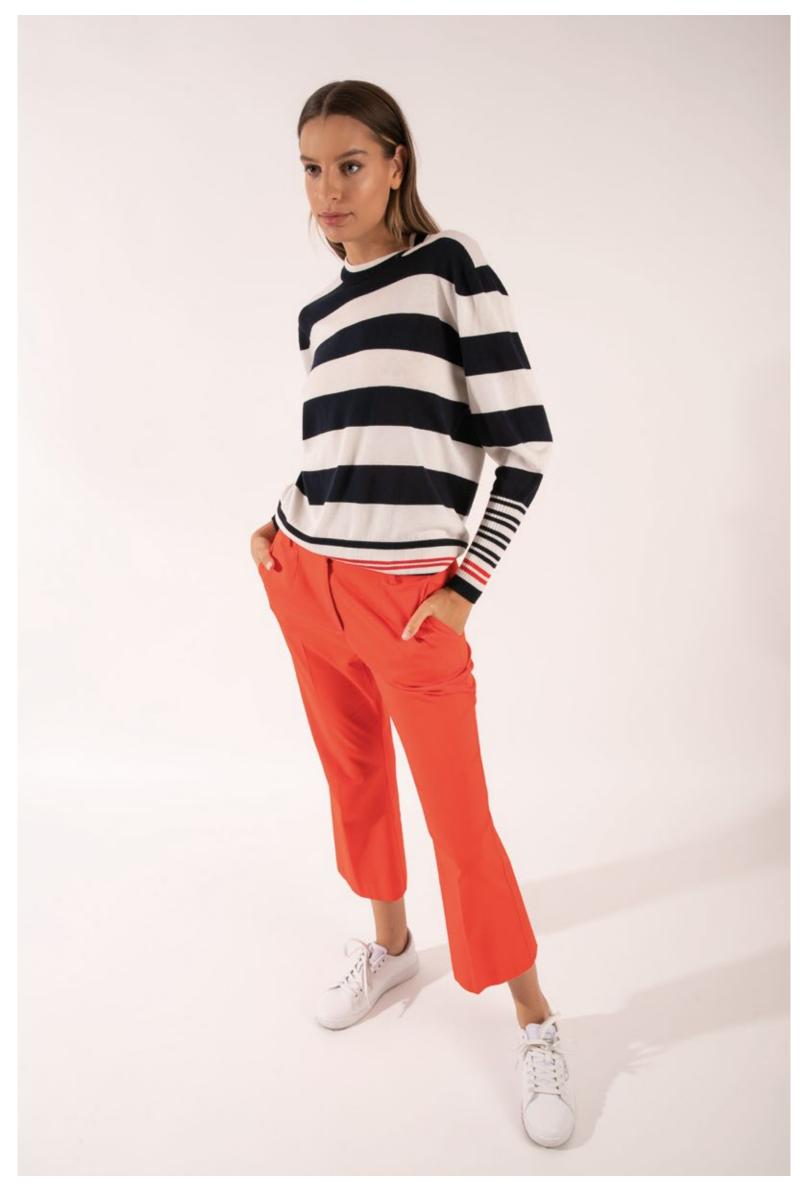

Henley-style t-shirt in cotton with long sleeves, art. 1433 Cardigan in 100% cashmere, art. 2108 Pinstripe trousers in stretch cotton, art. 3011

Striped t-shirt in jersey linen, cotton and viscose, art. 1341 Leather coat with knitted sleeves and back, art. 8151 Straight-leg trousers in stretch cotton, art. 3026