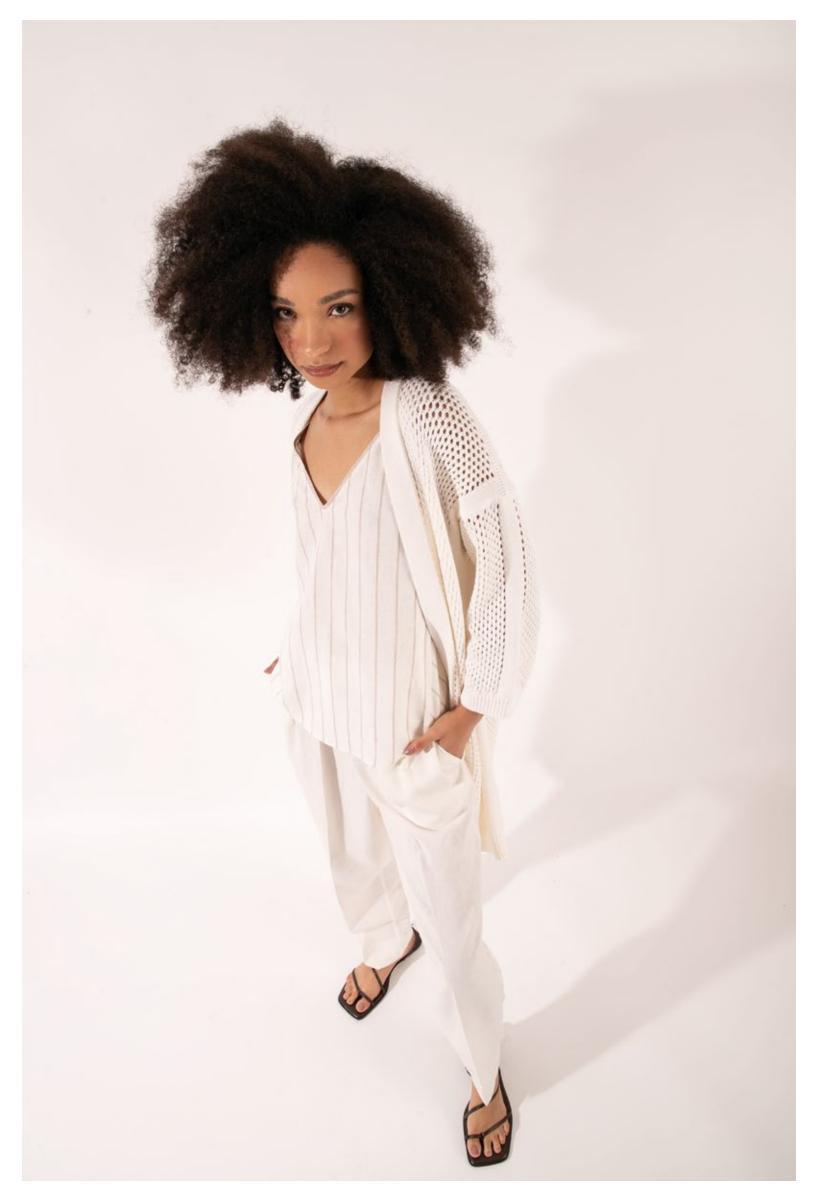

## MADE IN ITALY

SPRING SUMMER 2023

Dress in linen, art. 4145 Belt, art. 6060

On the left: Blouse in linen, art. 1715 - Trousers in linen and cotton with lurex, art. 3150 On the right: Top in linen with bicolor on the back, art. 1717 - Cardigan in cotton, art. 2553 - Trousers in linen and viscose, art. 3175