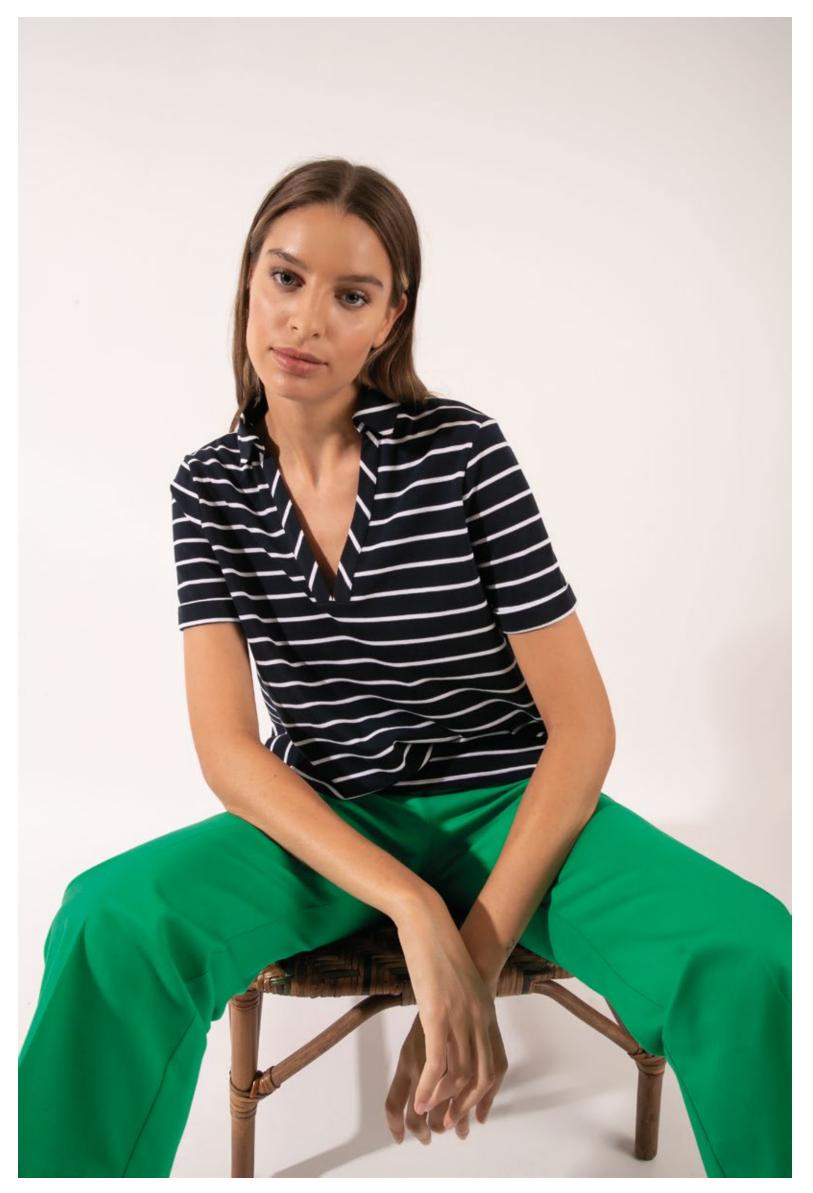

Henley-style t-shirt in cotton with long sleeves, art. 1433 Cardigan in 100% cashmere, art. 2108 Pinstripe trousers in stretch cotton, art. 3011

Striped t-shirt in jersey linen, cotton and viscose, art. 1341 Leather coat with knitted sleeves and back, art. 8151 Straight-leg trousers in stretch cotton, art. 3026