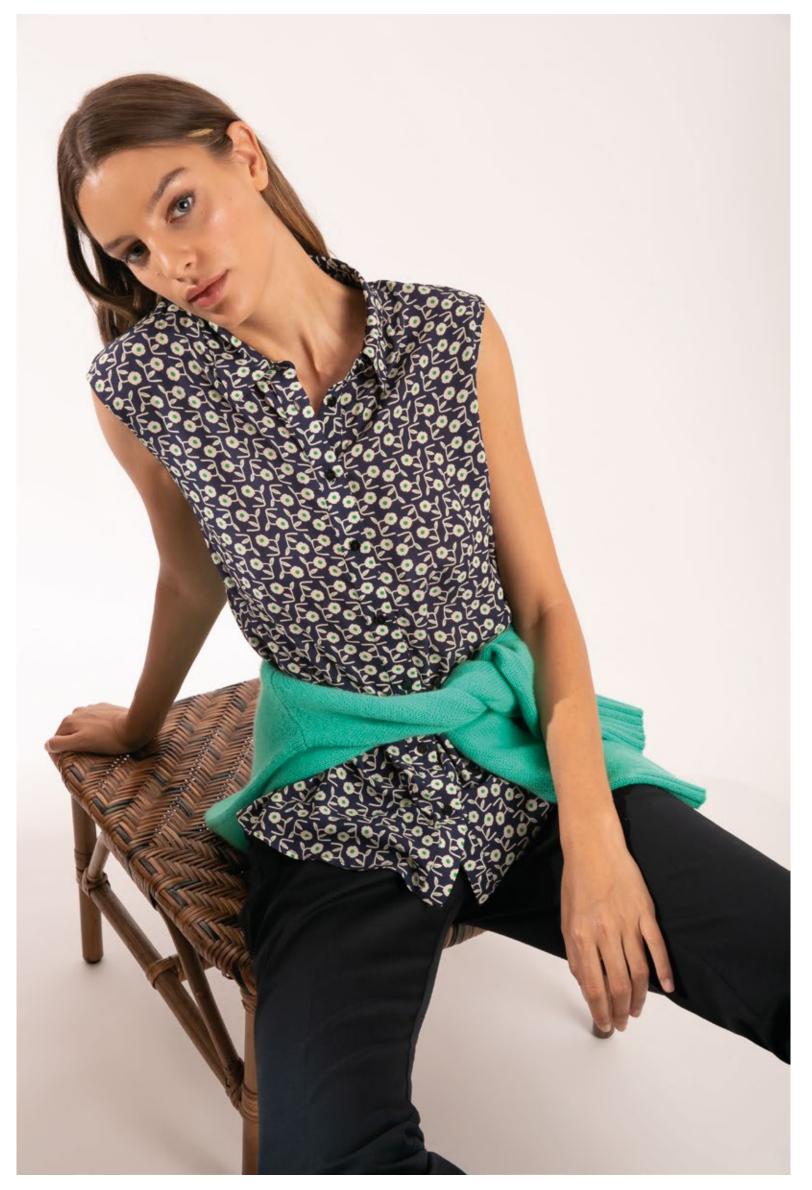

Dress in stretch cotton with fabric belt, art. 4080

Dress in stretch cotton, art. 4077 Knotted at the waist: Sweater in 100% cashmere, art. 2136

On the left: T-shirt in jersey linen, art. 1305 - Wide-leg trousers in stretch cotton, art. 3032 On the right: Sweater in silk and cashmere, art. 2010 - Straight-leg trousers in stretch cotton, art. 3031