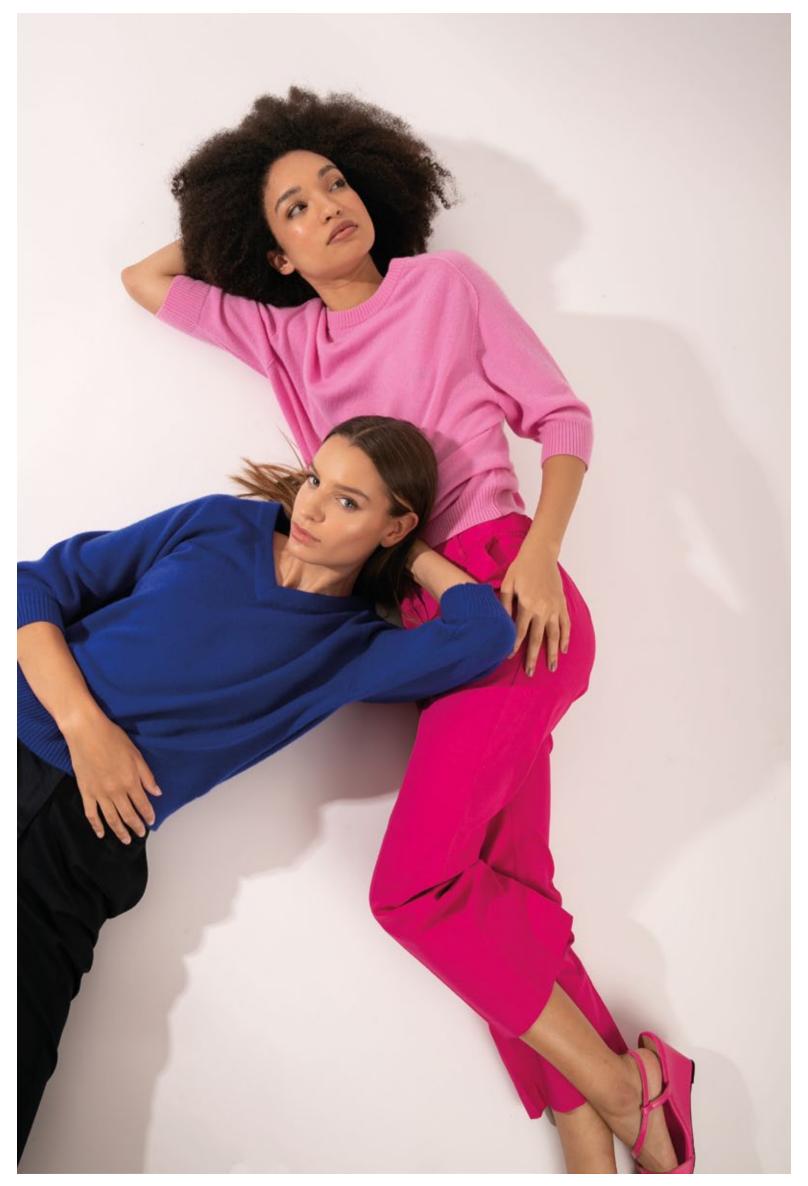

At the top: Top in cotton, art. 2204 - Trousers in viscose, art. 3019 - Stole in 100% cashmere, art. 6021 In the middle: Sweater in silk and cashmere, art. 2004 - Trousers in viscose, art. 3020 At the bottom: Cardigan in cotton, art. 2203