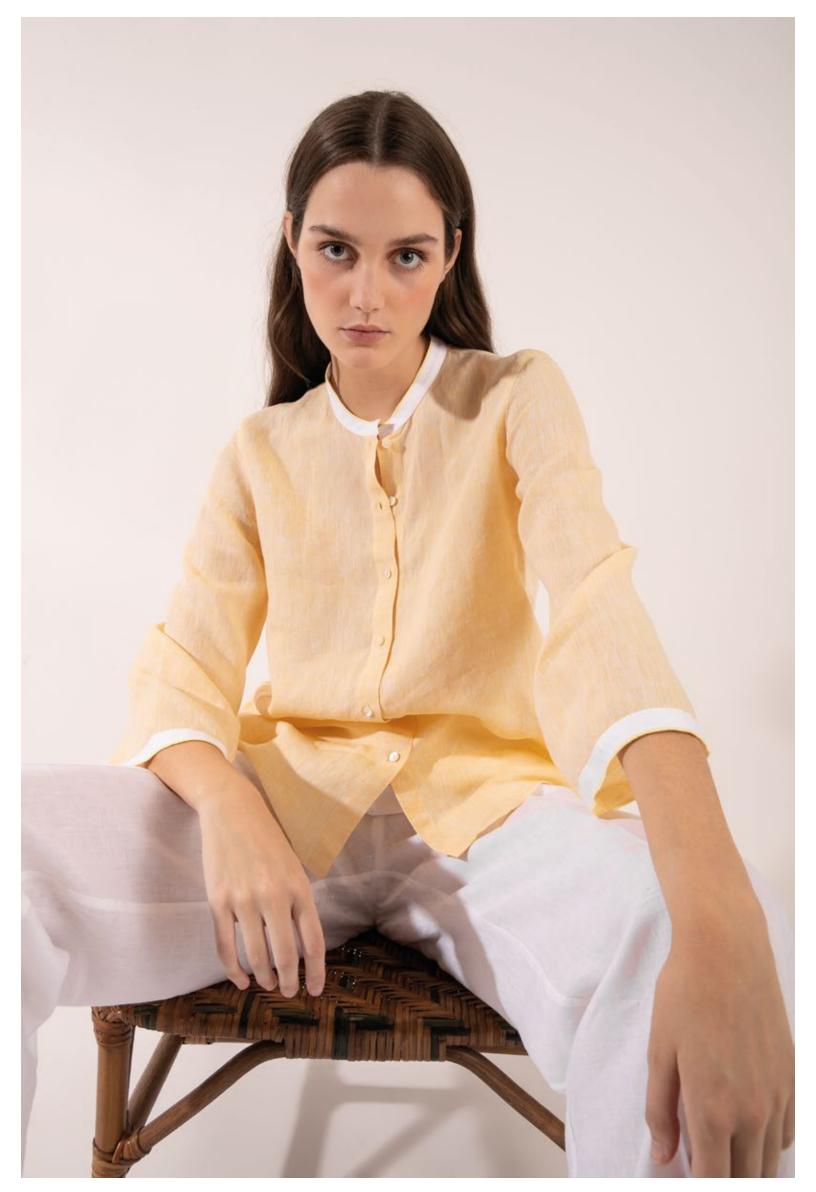

Shirt in linen with details in knitted cotton, art. 5172 Straight-leg trousers in stretch cotton, art. 3026 Cotton-knitted rope belt, art. 6043 col. sabbia

Bicolor t-shirt in viscose bamboo, art. 1411 Hooded sweater in cotton, art. 1803 Pants in cotton, art. 3000