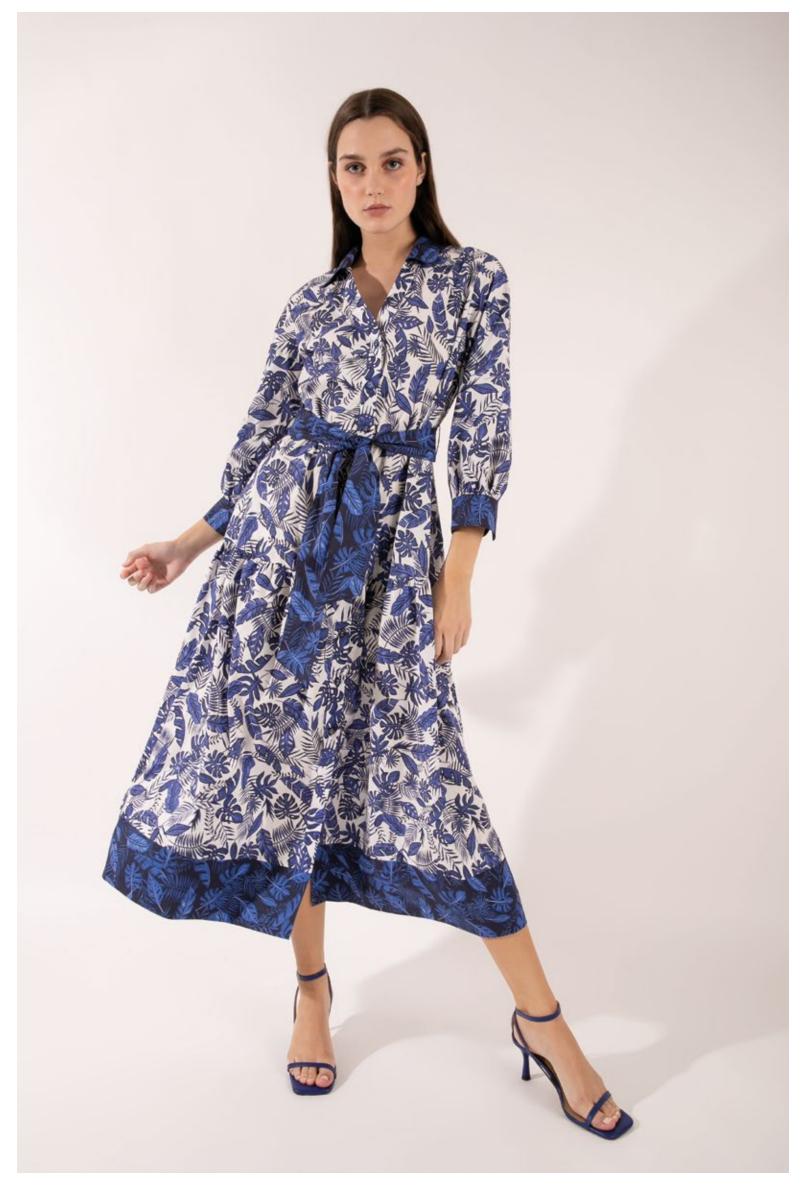

## MADE IN ITALY

SPRING SUMMER 2023

Dress in linen, art. 4145 Belt, art. 6060

On the left: Blouse in linen, art. 1715 - Trousers in linen and cotton with lurex, art. 3150 On the right: Top in linen with bicolor on the back, art. 1717 - Cardigan in cotton, art. 2553 - Trousers in linen and viscose, art. 3175