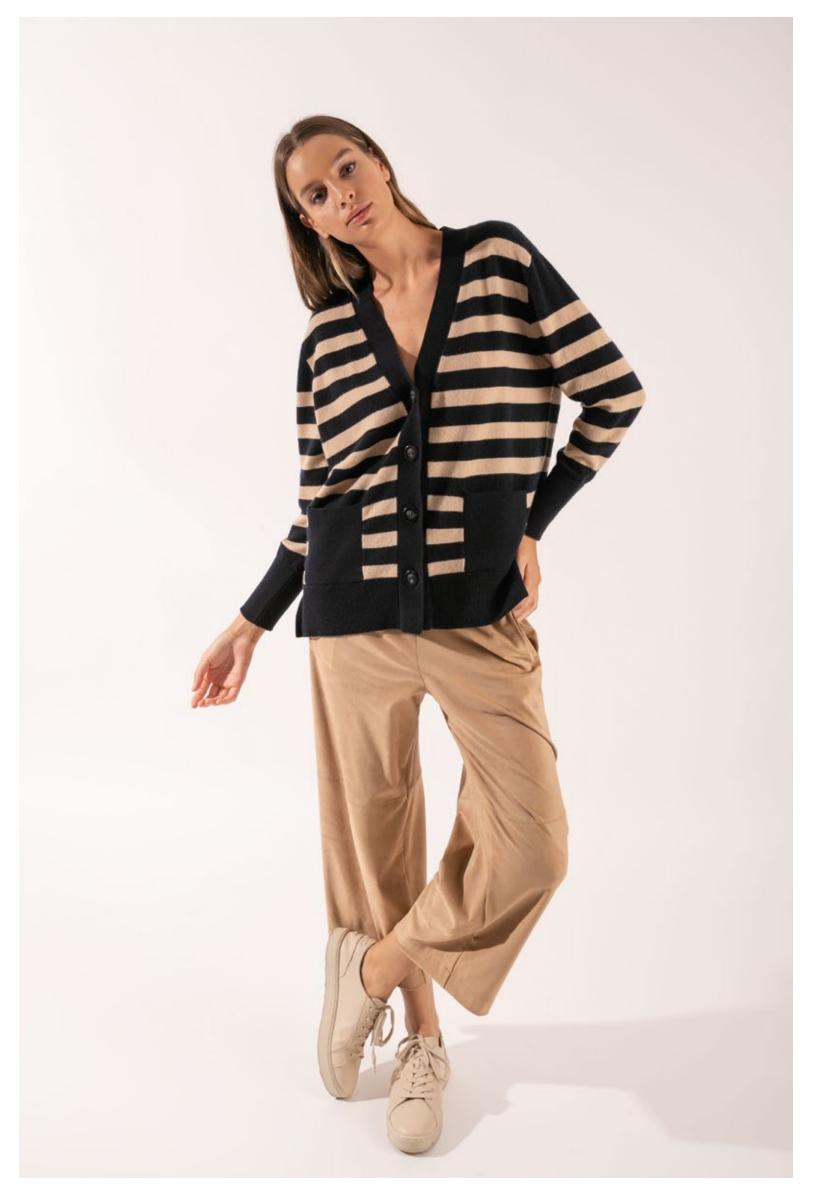

, art. 6035



T-shirt in stretch silk, art. 1604 Boot-cut trousers in stretch bull cotton, art. 3040 Leather belt, art. 6039 col. tabacco



Shirt in linen, art. 5167 Peg-leg trousers in stretch cotton, art. 3027 - Leather belt, art. 6030 On shoulder: Sweater in 100% cashmere, art. 2135



Shirt in linen, art. 5167 Shorts in linen and viscose, art. 3184 Leather belt, art. 6035



Dress in stretch cotton, art. 4081 Sweater in 100% cashmere, art. 2105 Leather belt, art. 6030





Dress in muslin cotton with trimming, art. 4065 Leather belt, art. 6031



Sweater in cotton, art. 2251 Peg-leg trousers in stretch cotton, art. 3027 Leather belt, art. 6039 col. tabacco



Shirt in linen, art. 5169 Trousers in linen, art. 3160



Sweater in 100% cashmere, art. 2130 Pants in faux suede, art. 3016





Dress in stretch popeline and muslin cotton with trimming, art. 4066



On the left: Sweater in 100% cashmere, art. 2115 - Straight-leg trousers in stretch cotton, art. 3026 On the right: Cardigan in 100% cashmere, art. 2127 - Boot-cut trousers in stretch cotton, art. 3025



Polo sweater in silk and cashmere, art. 2025 Pants in faux suede, art. 3015



Dress in muslin cotton with trimming, art. 4067







Dress in stretch popeline with decorative ribbon and belt, art. 4058





Dress in stretch popeline with decorative ribbon, art. 4055





Dress in linen and viscose, art. 4175



Shirt in linen with embroidery, art. 5173 Bermuda shorts in linen, art. 3161



Dress in linen with embroidery, art. 4137





On the left: Dress in stretch popeline with decorative ribbon and belt, art. 4