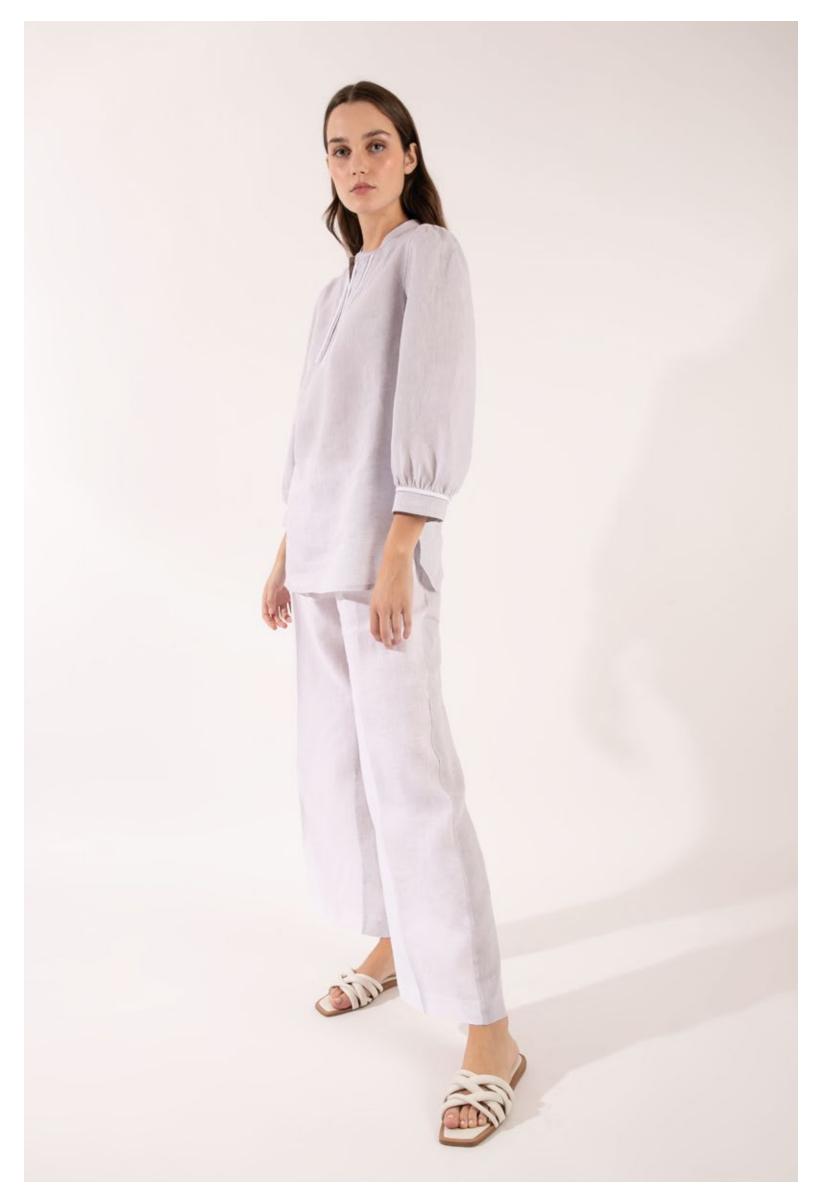

## MADE IN ITALY

SPRING SUMMER 2023

Dress in linen, art. 4145 Belt, art. 6060

On the left: Blouse in linen, art. 1715 - Trousers in linen and cotton with lurex, art. 3150 On the right: Top in linen with bicolor on the back, art. 1717 - Cardigan in cotton, art. 2553 - Trousers in linen and viscose, art. 3175