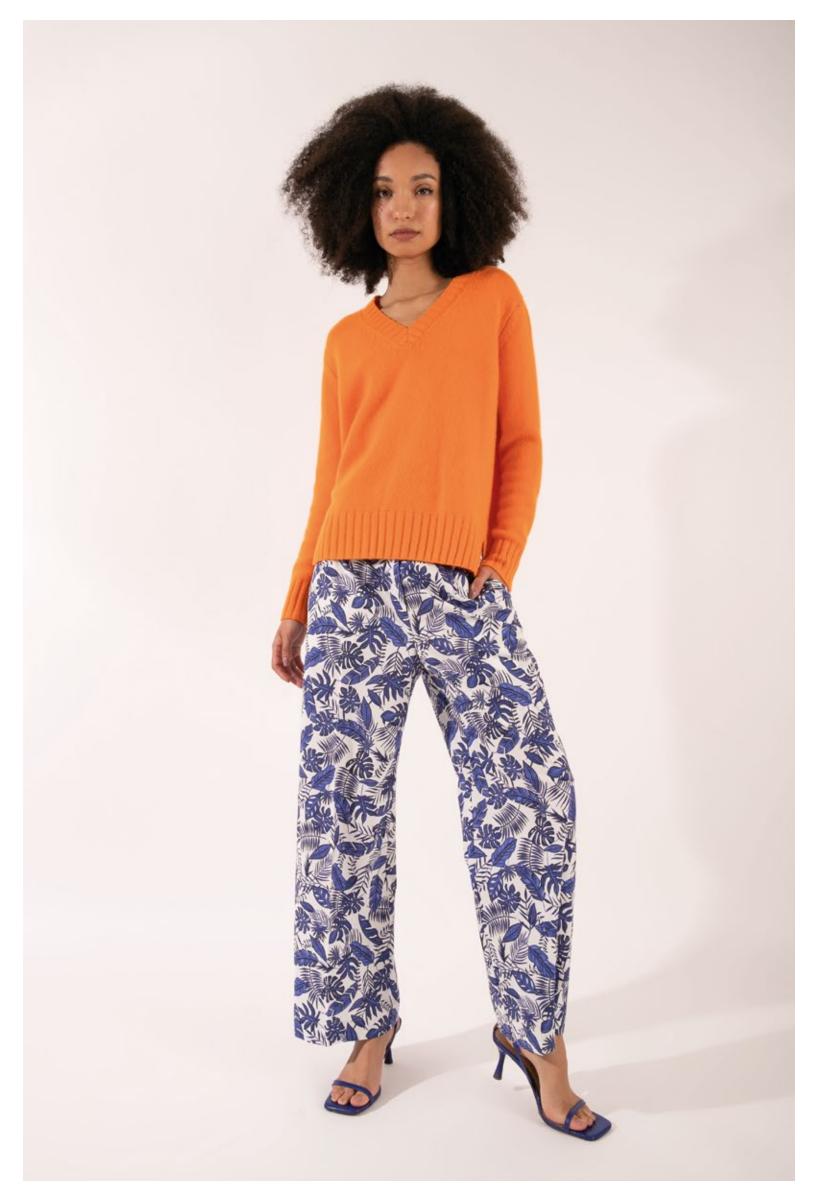

T-shirt in viscose bamboo, art. 1400 Cardigan in terry cotton, art. 2403 Pants in faux suede, art. 3016

On the left: Blouse in linen with jacquard details, art. 1726 - Trousers in linen, art. 3160 On the right: T-shirt in viscose bamboo, art. 1400 - Jacquard jacket, art. 8140 Pants in faux suede, art. 3015