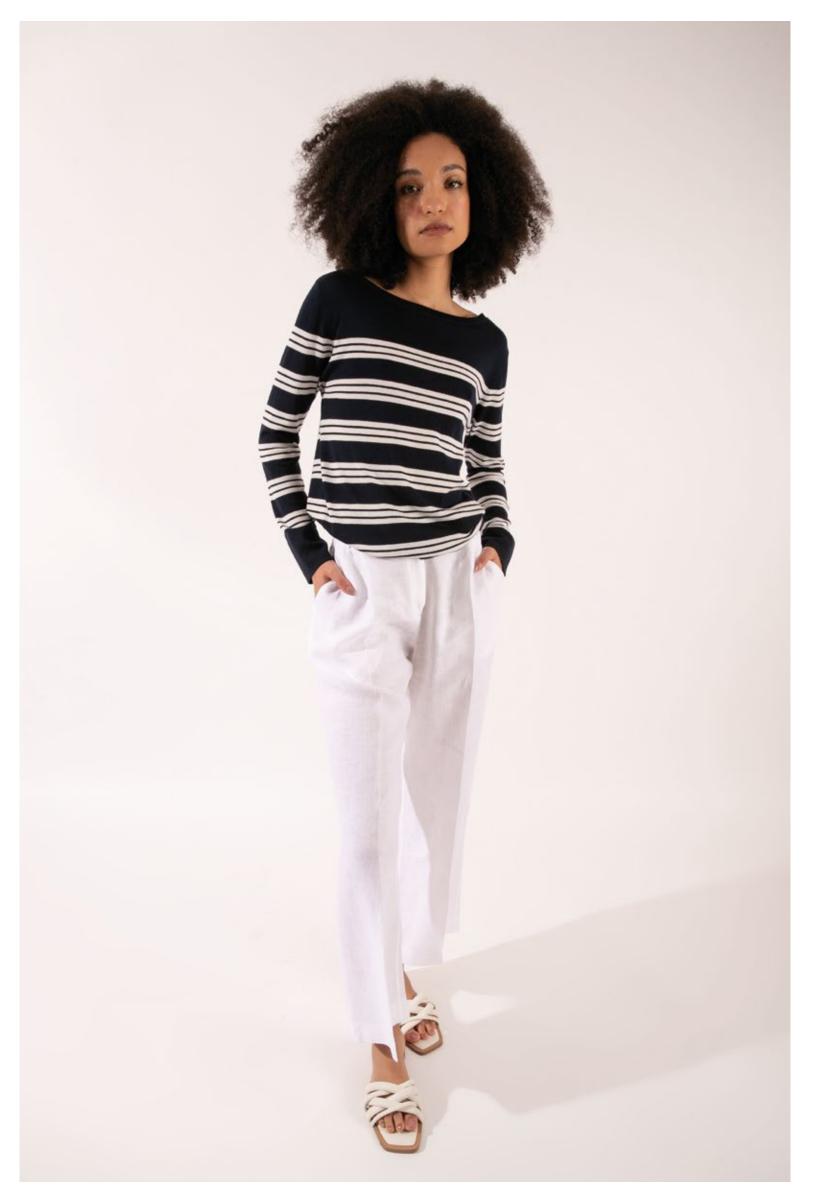

At the top: Top in cotton, art. 2204 - Trousers in viscose, art. 3019 - Stole in 100% cashmere, art. 6021 In the middle: Sweater in silk and cashmere, art. 2004 - Trousers in viscose, art. 3020 At the bottom: Cardigan in cotton, art. 2203