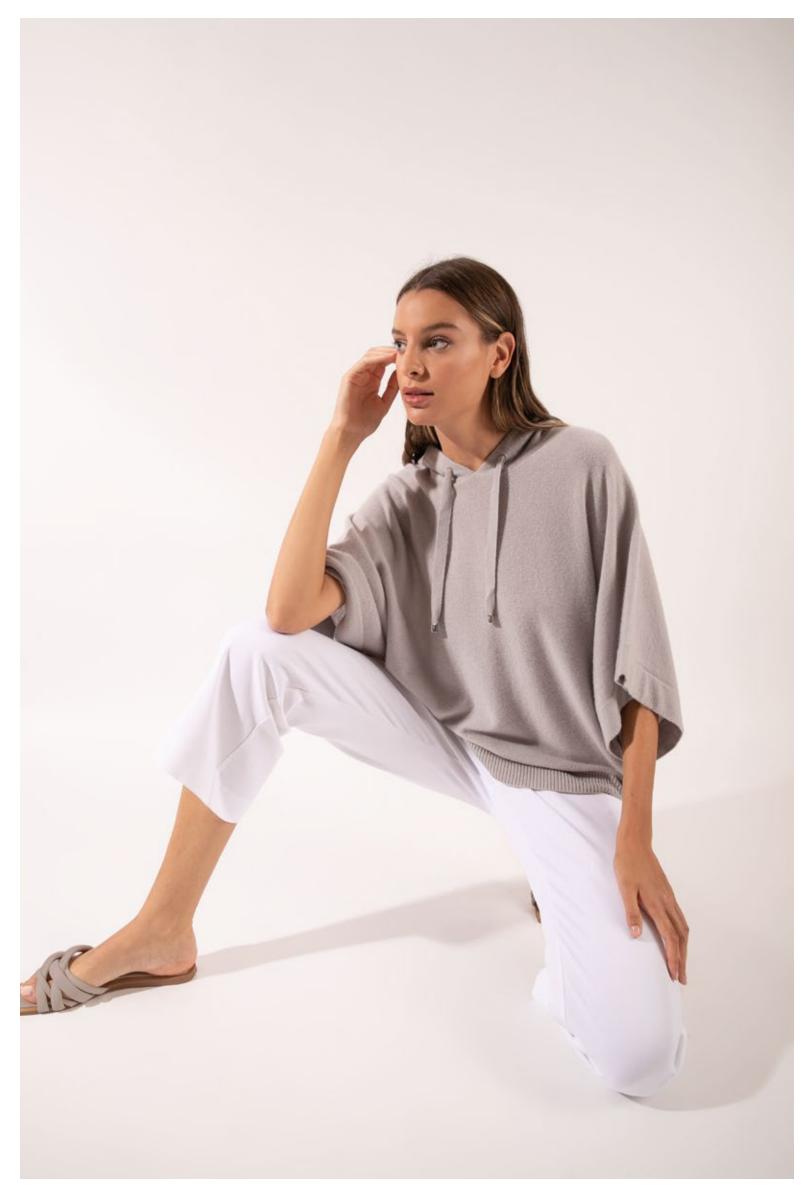

Shirt in linen with details in knitted cotton, art. 5172 Straight-leg trousers in stretch cotton, art. 3026 Cotton-knitted rope belt, art. 6043 col. sabbia

Bicolor t-shirt in viscose bamboo, art. 1411 Hooded sweater in cotton, art. 1803 Pants in cotton, art. 3000