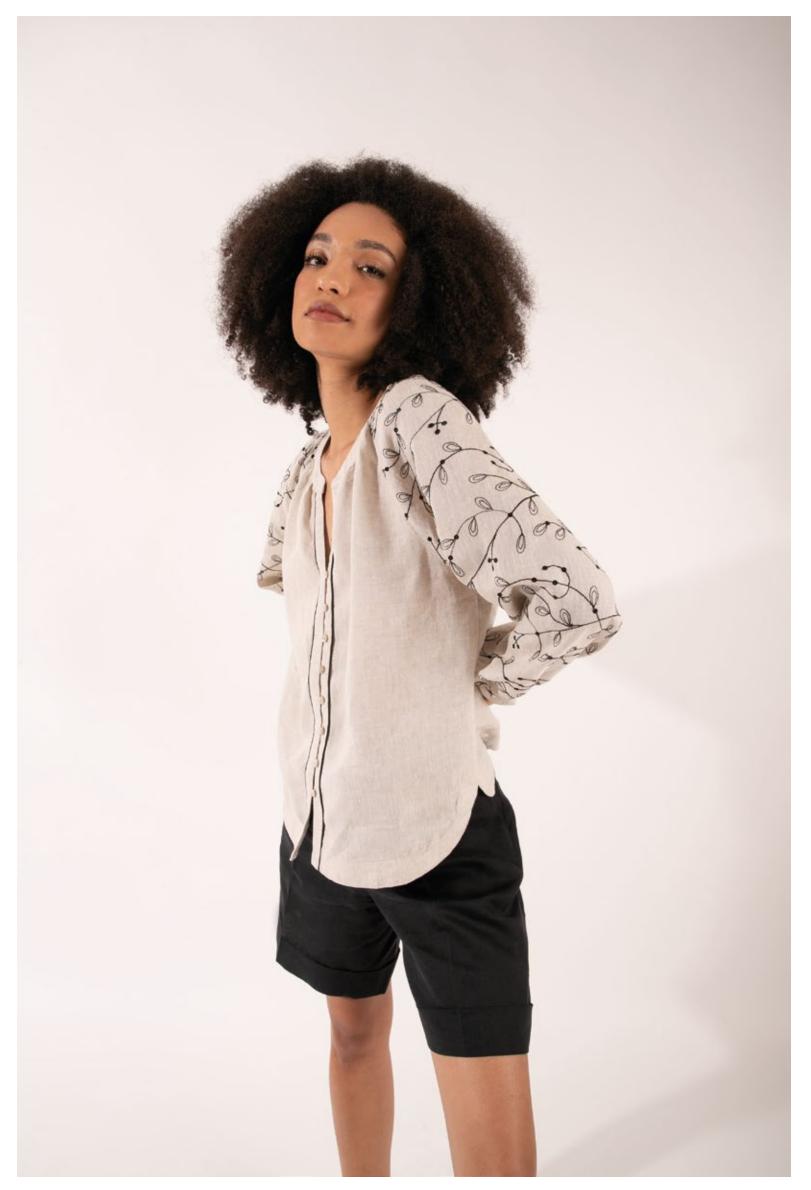

Shirt in linen with details in knitted cotton, art. 5172 Straight-leg trousers in stretch cotton, art. 3026 Cotton-knitted rope belt, art. 6043 col. sabbia

Bicolor t-shirt in viscose bamboo, art. 1411 Hooded sweater in cotton, art. 1803 Pants in cotton, art. 3000