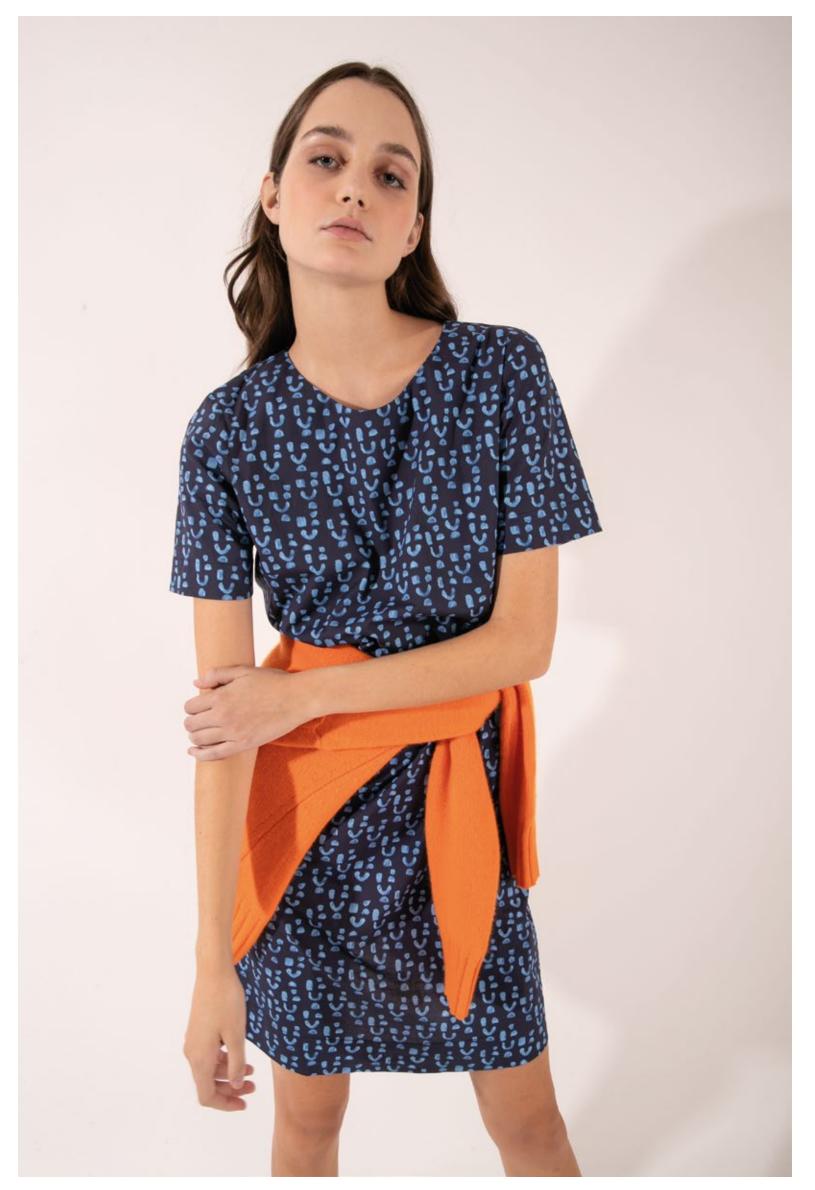

Dress in stretch cotton with fabric belt, art. 4080

Dress in stretch cotton, art. 4077 Knotted at the waist: Sweater in 100% cashmere, art. 2136

On the left: T-shirt in jersey linen, art. 1305 - Wide-leg trousers in stretch cotton, art. 3032 On the right: Sweater in silk and cashmere, art. 2010 - Straight-leg trousers in stretch cotton, art. 3031