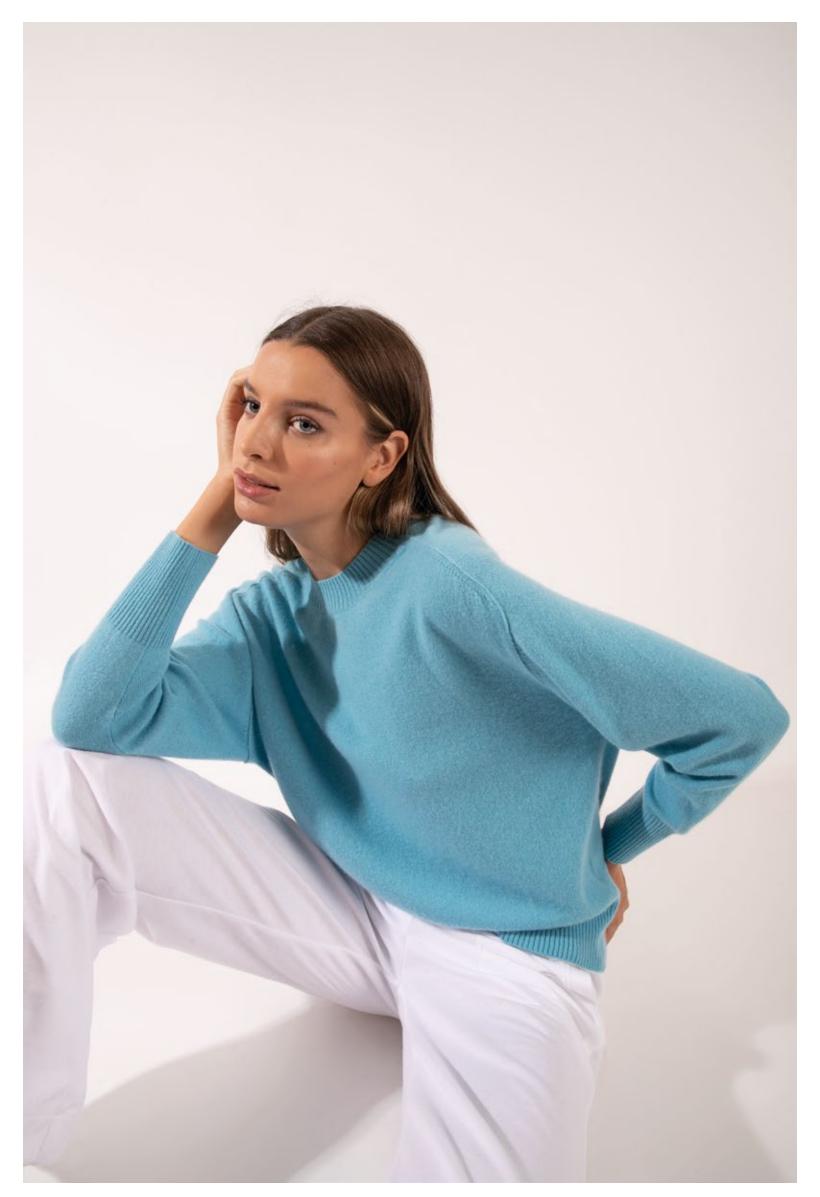

On the left: Sweater in 100% cashmere, art. 2119 On the right: Sweater in 100% cashmere, art. 2105 - Boot-cut trousers in stretch cotton, art. 3025

Blouse in stretch silk, art. 1608 Boot-cut trousers in stretch bull cotton, art. 3040 Knotted at the waist: Sweater in 100% cashmere, art. 2119