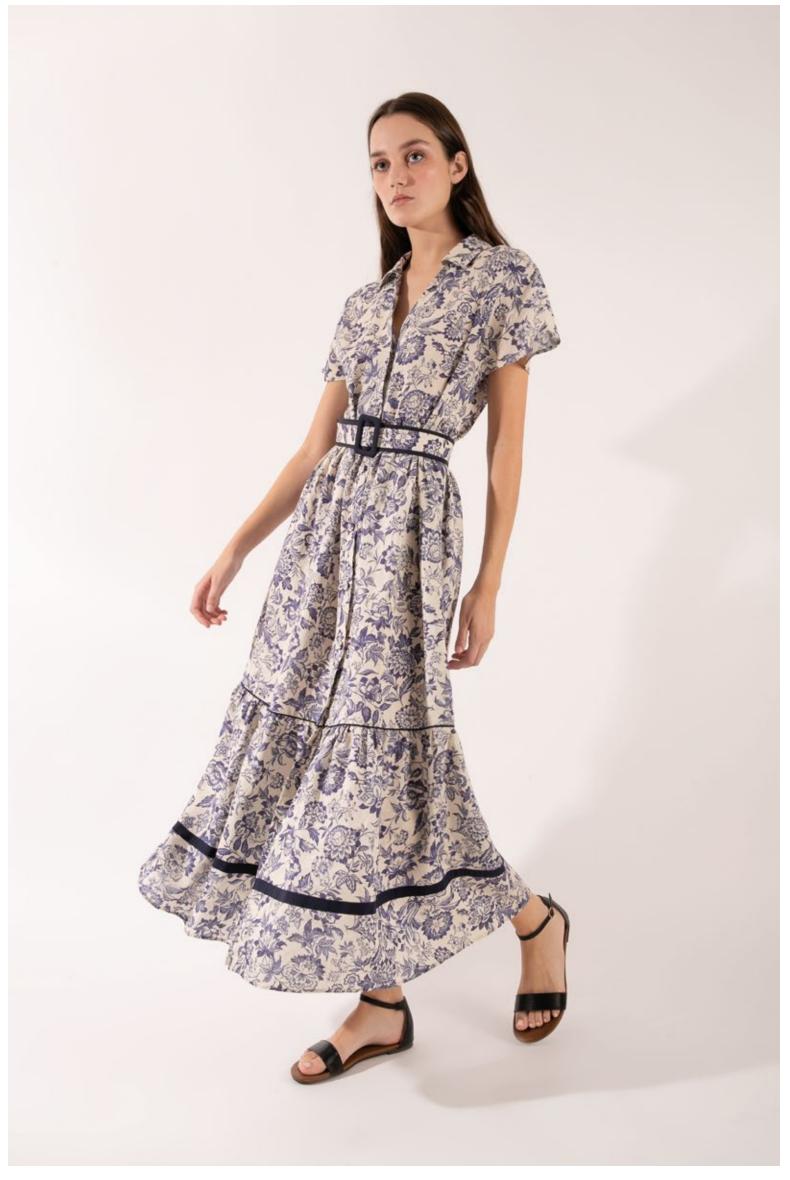

## MADE IN ITALY

SPRING SUMMER 2023

Dress in linen, art. 4145 Belt, art. 6060

On the left: Blouse in linen, art. 1715 - Trousers in linen and cotton with lurex, art. 3150 On the right: Top in linen with bicolor on the back, art. 1717 - Cardigan in cotton, art. 2553 - Trousers in linen and viscose, art. 3175