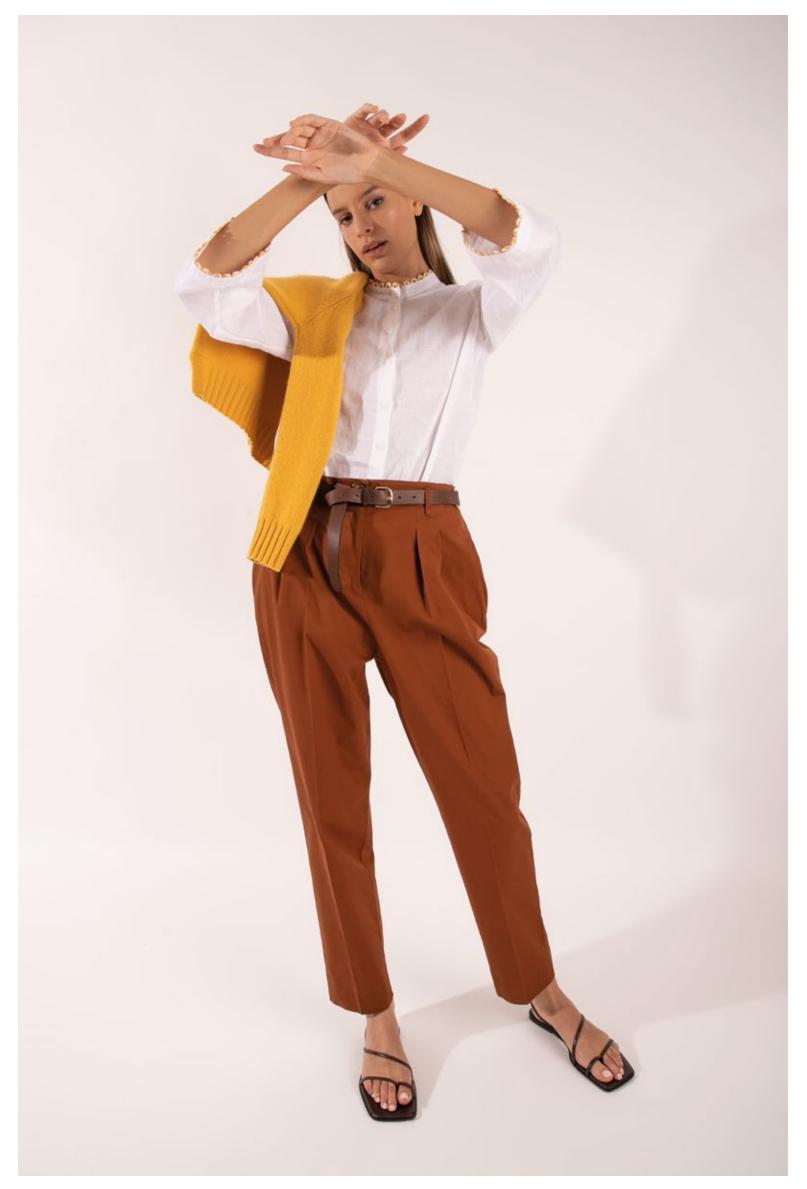

## MADE IN ITALY

SPRING SUMMER 2023

Dress in linen, art. 4145 Belt, art. 6060

On the left: Blouse in linen, art. 1715 - Trousers in linen and cotton with lurex, art. 3150 On the right: Top in linen with bicolor on the back, art. 1717 - Cardigan in cotton, art. 2553 - Trousers in linen and viscose, art. 3175