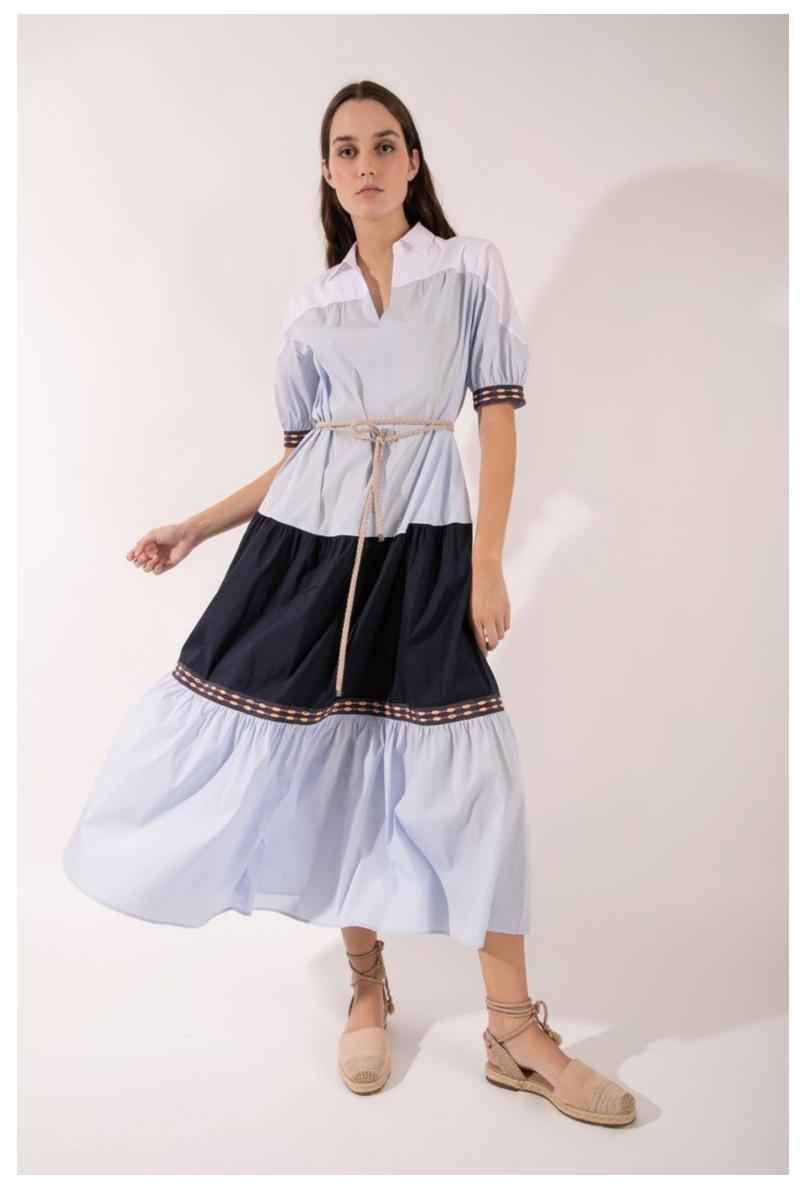

## MADE IN ITALY

SPRING SUMMER 2023

Dress in linen, art. 4145 Belt, art. 6060

On the left: Blouse in linen, art. 1715 - Trousers in linen and cotton with lurex, art. 3150 On the right: Top in linen with bicolor on the back, art. 1717 - Cardigan in cotton, art. 2553 - Trousers in linen and viscose, art. 3175