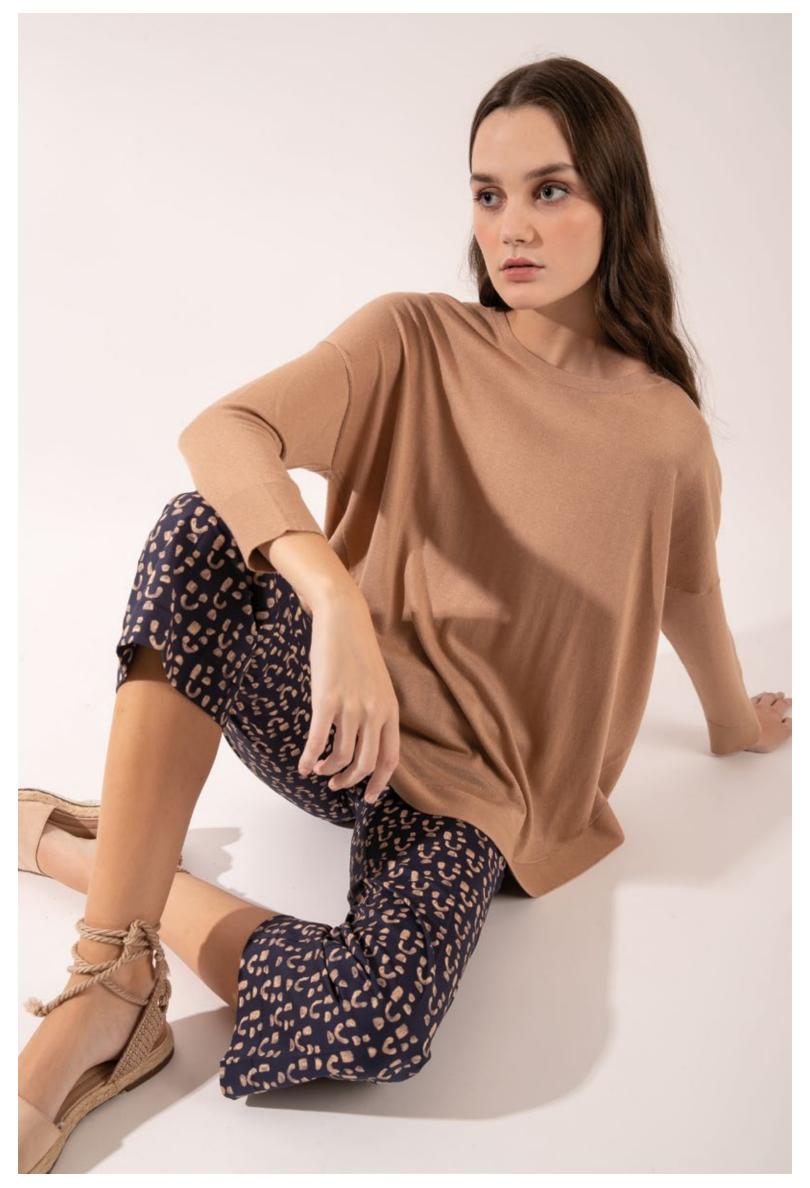

T-shirt in viscose bamboo, art. 1400 Cardigan in terry cotton, art. 2403 Pants in faux suede, art. 3016

On the left: Blouse in linen with jacquard details, art. 1726 - Trousers in linen, art. 3160 On the right: T-shirt in viscose bamboo, art. 1400 - Jacquard jacket, art. 8140 Pants in faux suede, art. 3015