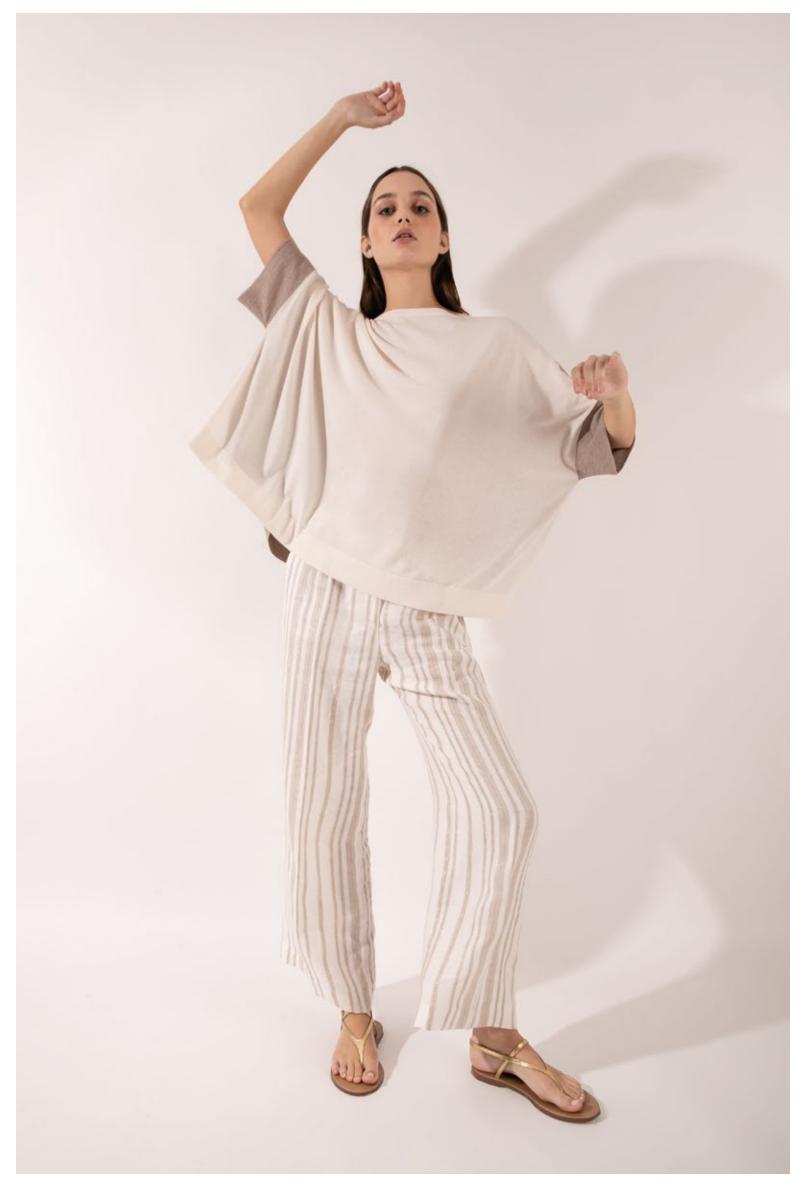

## MADE IN ITALY

SPRING SUMMER 2023

Dress in linen, art. 4145 Belt, art. 6060

On the left: Blouse in linen, art. 1715 - Trousers in linen and cotton with lurex, art. 3150 On the right: Top in linen with bicolor on the back, art. 1717 - Cardigan in cotton, art. 2553 - Trousers in linen and viscose, art. 3175