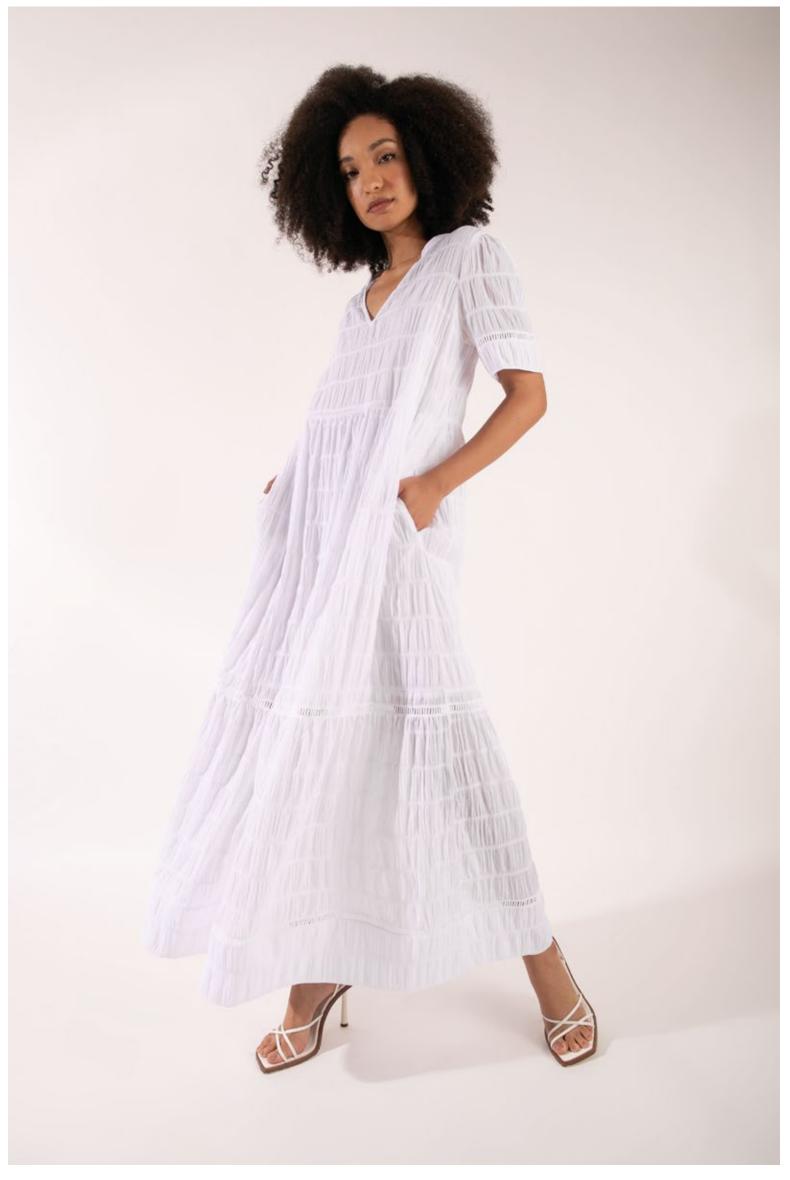

Dress in stretch cotton with fabric belt, art. 4080

Dress in stretch cotton, art. 4077 Knotted at the waist: Sweater in 100% cashmere, art. 2136

On the left: T-shirt in jersey linen, art. 1305 - Wide-leg trousers in stretch cotton, art. 3032 On the right: Sweater in silk and cashmere, art. 2010 - Straight-leg trousers in stretch cotton, art. 3031