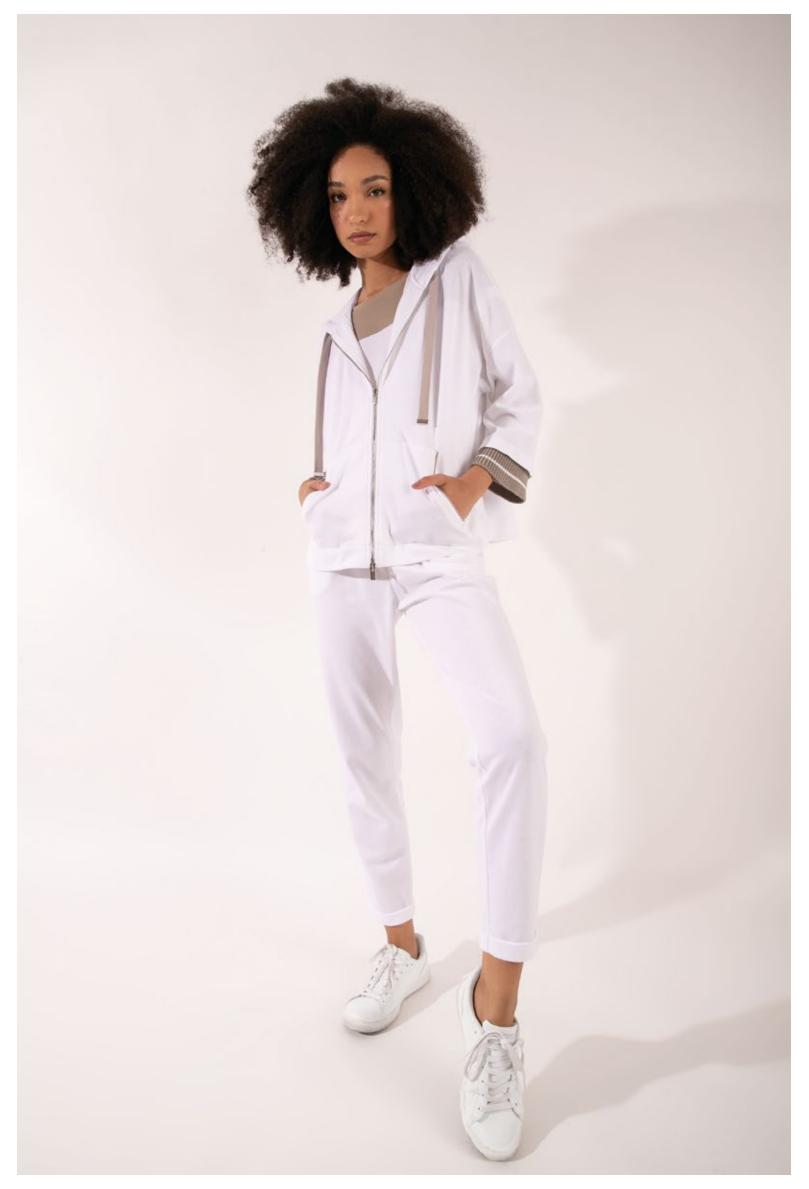

Shirt in linen with details in knitted cotton, art. 5172 Straight-leg trousers in stretch cotton, art. 3026 Cotton-knitted rope belt, art. 6043 col. sabbia

Bicolor t-shirt in viscose bamboo, art. 1411 Hooded sweater in cotton, art. 1803 Pants in cotton, art. 3000