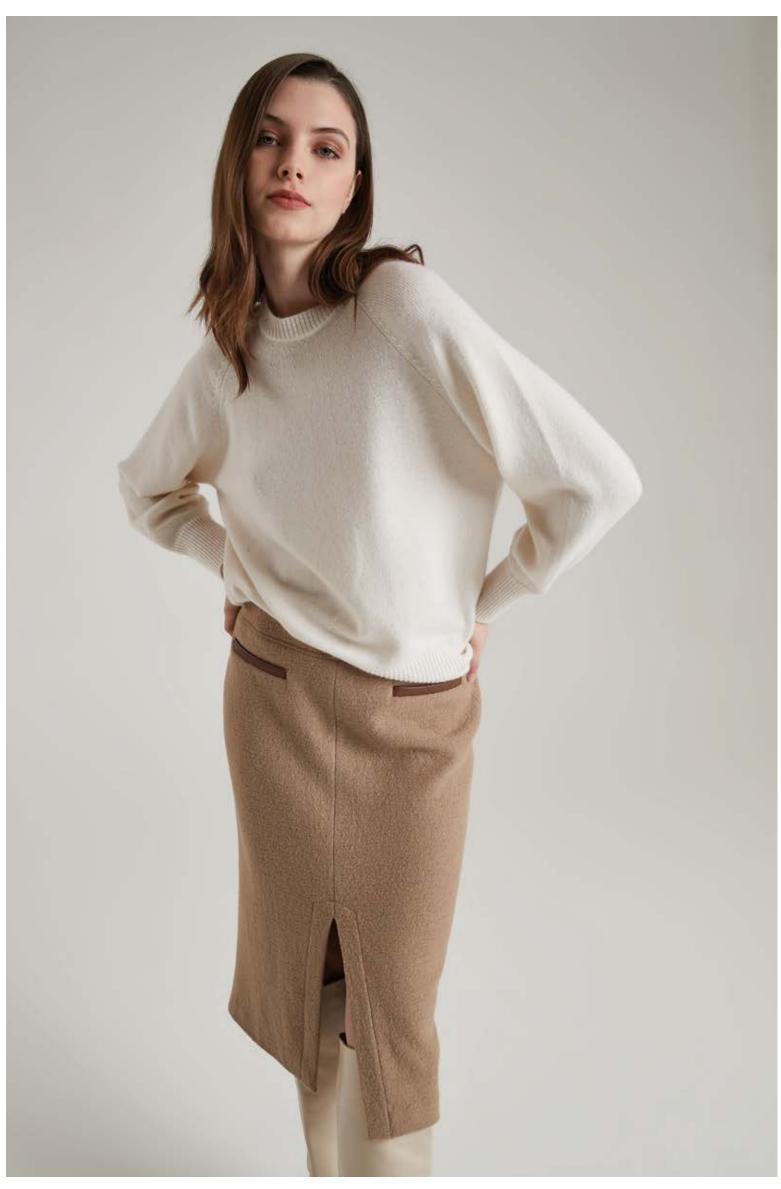

## PUROTATTO

MADE IN ITALY

**FALL WINTER 2023-2024** 

LEFT: Sweater in cashmere, art. 2122 - Skirt in wool and viscose, art. 3047 - Coat art. 8112 CENTRE: Sweater in cashmere with cables, art. 2160 - Trousers in viscose art. 3023 - Coat art. 8110 RIGHT: Shirt, art. 5040 - Cardigan in cashmere, art. 2128 - Trousers, art. 3023 - Leather belt, art. 6035