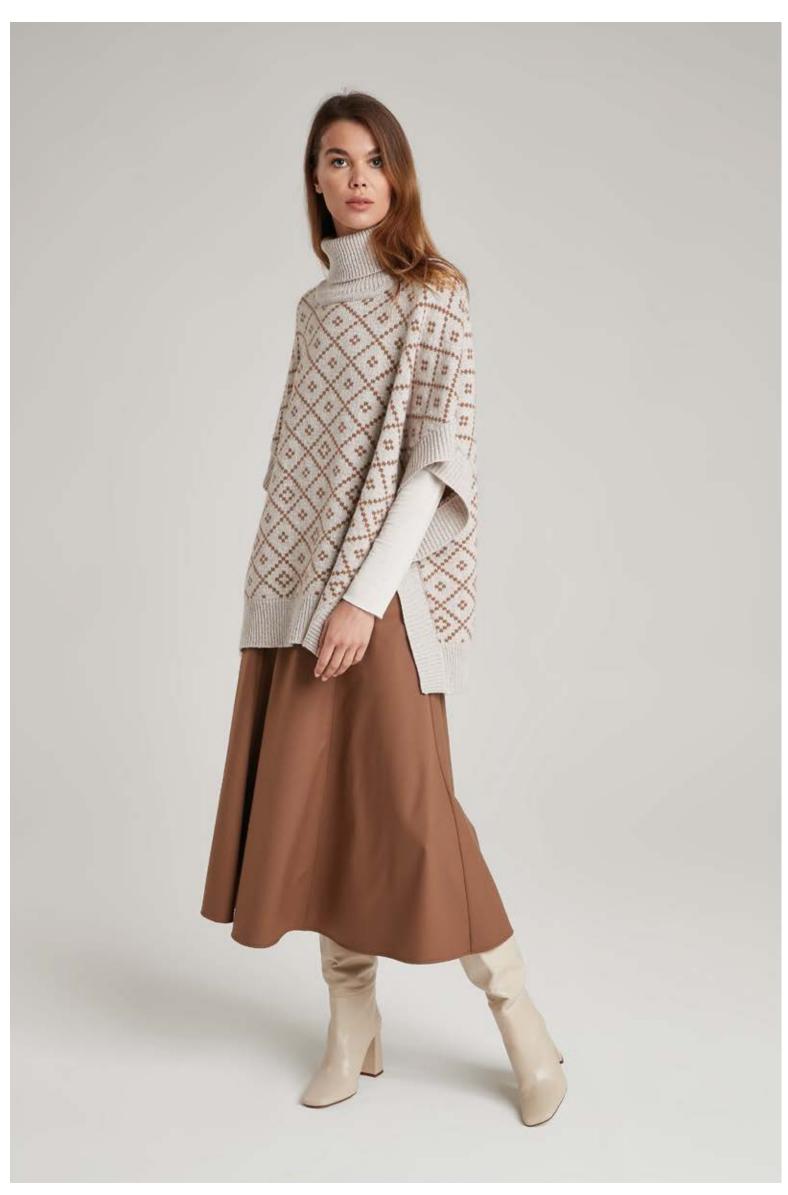

Turtle-neck t-shirt in modal cashmere, art. 1502 Turtle-neck jacquard poncho in wool, viscose and cashmere, art. 2732 Skirt in viscose, art. 3024

Turtle-neck t-shirt in modal cashmere, art. 1502 - Hooded gilet in terry cloth, art. 8003 Coat in double fabric wool and cashmere, art. 8110 Trousers in faux suede, art. 3017