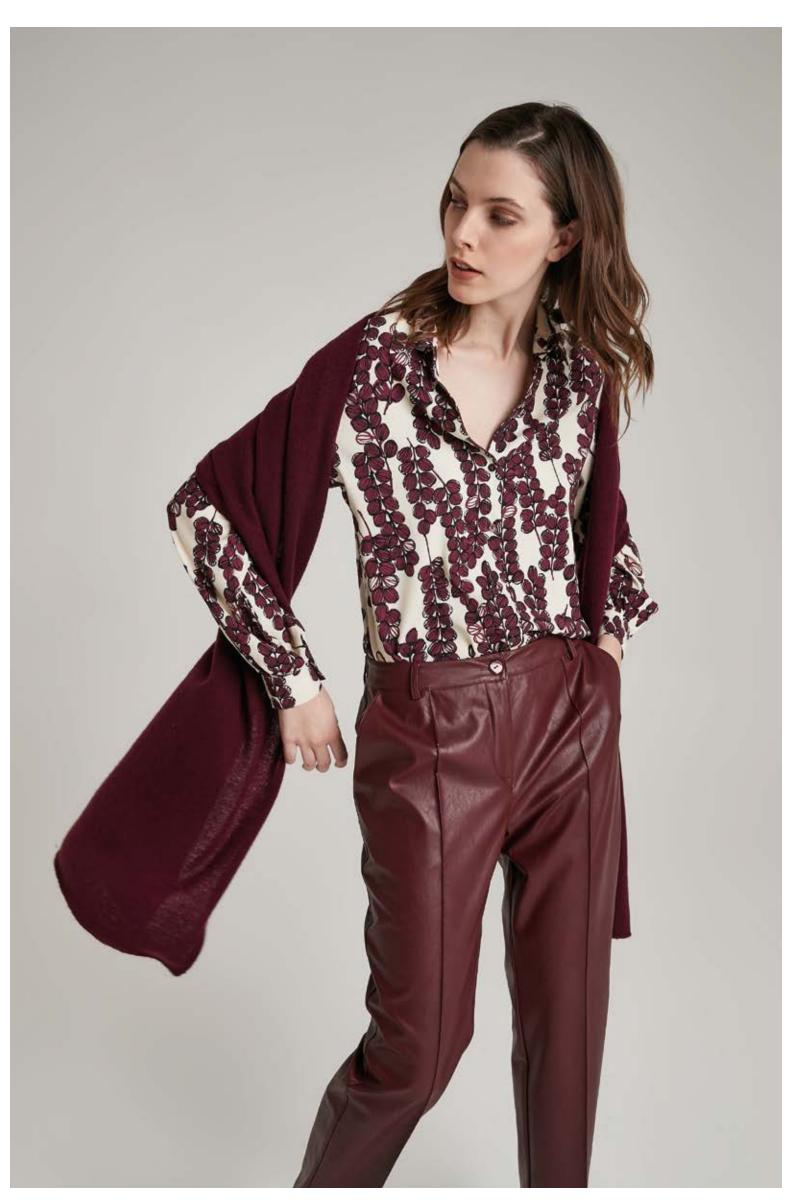

hirt in modal cashmere, art. 1502 Dress in faux leather, art. 4050 Sweater in wool and cashmere, art. 2217



Sweater in cashmere, art. 2130 Skirt in viscose, art. 3024



LEFT: T-shirt in satin silk stretch, art. 1909 - Cardigan in wool and cashmere, art. 2217 Pinstripe trousers in viscose, art. 3028 - Belt in faux leather, art. 6050 RIGHT: Top in silk and cashmere, art. 2012 - Skirt in viscose, art. 3024 - Scarf in cashmere, art. 6014



Turtle-neck sweater in alpaca and wool bouclé, art. 2554 Trousers in viscose, art. 3023



T-shirt in satin silk stretch, art. 1909 Cardigan in wool and cashmere, art. 2217 Pinstripe trousers in viscose, art. 3028 - Belt in faux leather, art. 6050



Top in jersey milk fiber, art. 1161 Cardigan in cashmere, art. 2138 Trousers in faux leather, art. 3060



Shirt in stretch viscose, art. 5032 Trousers in faux leather, art. 3060 Scarf in cashmere, art. 6014



Turtle-neck sweater in cashmere, art. 2125 Trousers in viscose, art. 3023



Shirt in stretch viscose, art. 5022 Gilet in cashmere, art. 2144 Trousers in viscose, art. 3023



Shirt in stretch popeline, art. 5040 Gilet in cashmere, art. 2134 Trousers in viscose, art. 3036 - Leather belt, art. 6039



Turtle-neck t-shirt in modal cashmere, art. 1502 Gilet in cashmere with cables, art. 2162 Coat in wool, art. 8143 - Trousers in viscose, art. 3023



Turtle-neck sweater in cashmere, art. 2142 Trousers in viscose, art. 3036



Sweater in cashmere, art. 2123 Trousers in viscose, art. 3036



Turtle-neck dress in merino wool, art. 2511 Coat in wool, art. 8143 Leather belt, art. 6033



Sweat