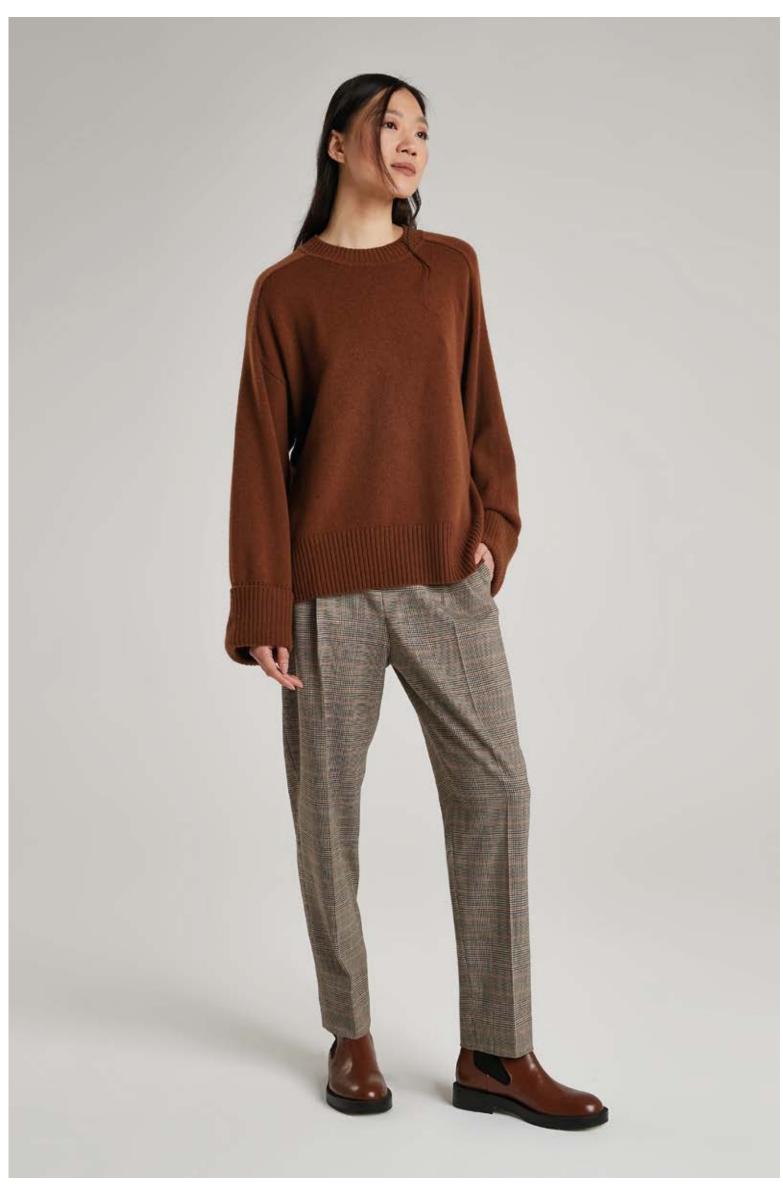

Turtle-neck top in silk cashmere, art. 2011 Hooded sweater in terry cloth, art. 8001 Pants in organic cotton, art. 3013

Sweater in cashmere, art. 2122 Skirt in wool and viscose, art. 3047

Turtle-neck sweater in super kid mohair and silk, art. 2624 Trousers in viscose, art. 3022