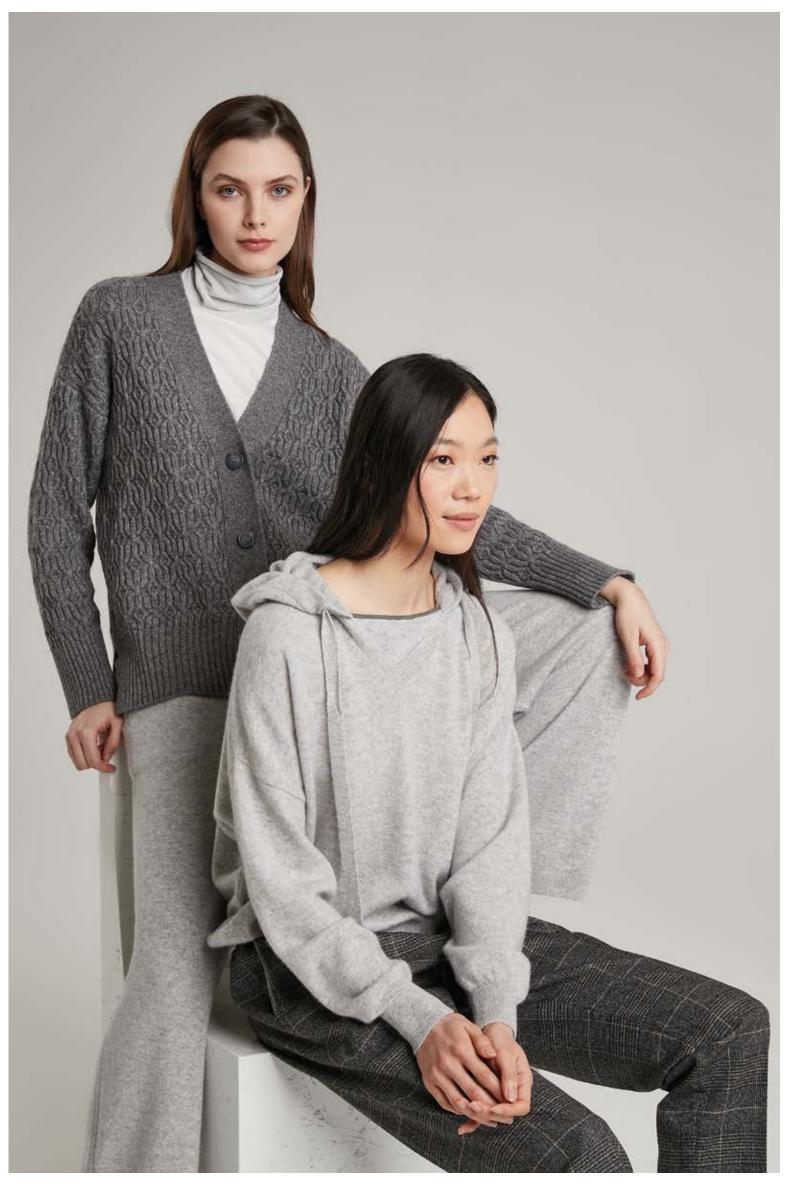

Turtle-neck top in silk cashmere, art. 2011 Hooded sweater in terry cloth, art. 8001 Pants in organic cotton, art. 3013

Sweater in cashmere, art. 2122 Skirt in wool and viscose, art. 3047

Turtle-neck sweater in super kid mohair and silk, art. 2624 Trousers in viscose, art. 3022