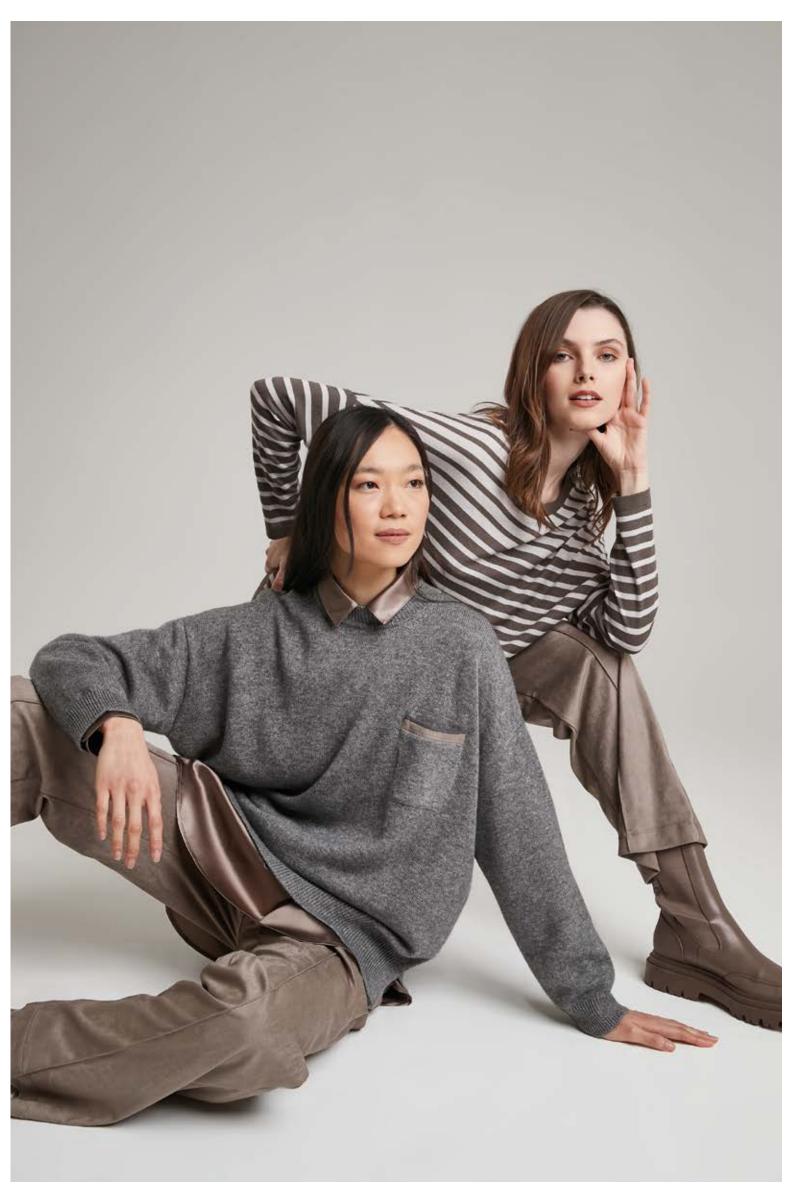

## PUROTATTO

MADE IN ITALY

**FALL WINTER 2023-2024** 

LEFT: Sweater in cashmere, art. 2122 - Skirt in wool and viscose, art. 3047 - Coat art. 8112 CENTRE: Sweater in cashmere with cables, art. 2160 - Trousers in viscose art. 3023 - Coat art. 8110 RIGHT: Shirt, art. 5040 - Cardigan in cashmere, art. 2128 - Trousers, art. 3023 - Leather belt, art. 6035