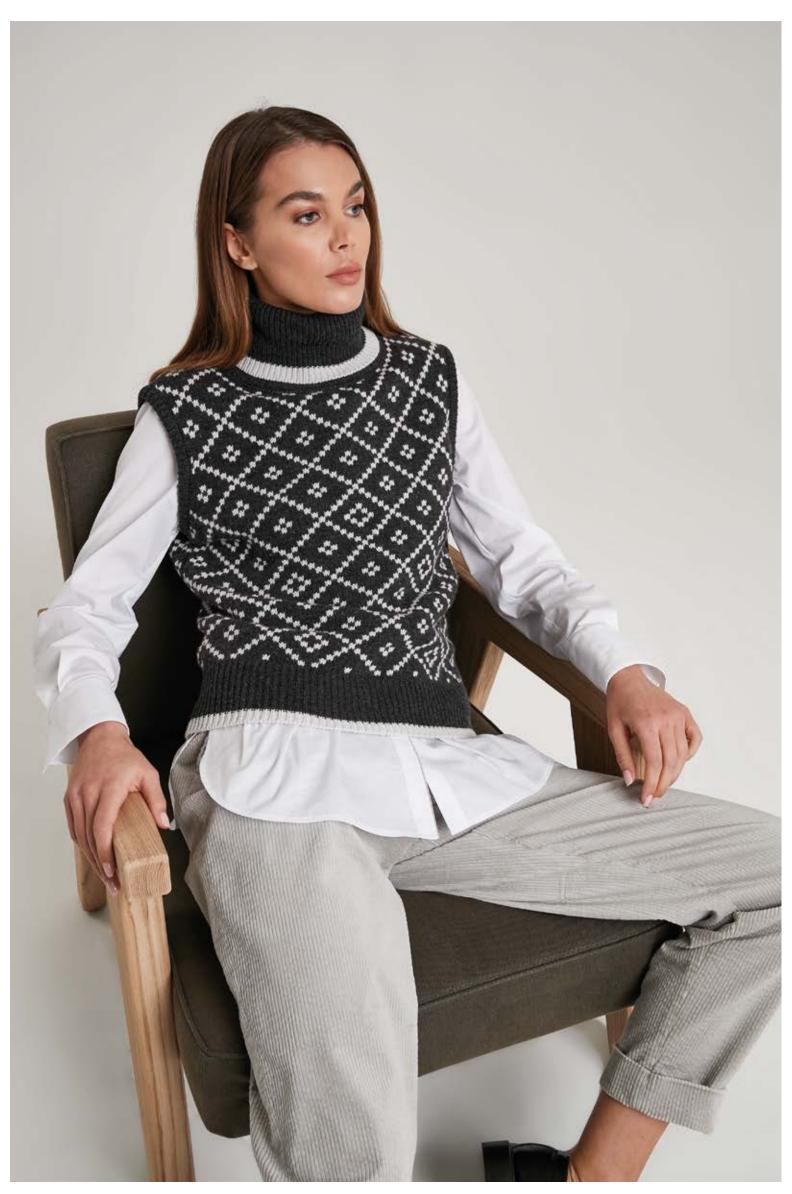

LEFT: Sweater in cashmere, art. 2122 - Coat in wool and alpaca, art. 8132 Trousers in faux suede, art. 3018 RIGHT: Sweater in wool and cashmere, art. 2223 - Trousers in faux suede, art. 3018

Sweater in silk and cashmere, art. 2024 Corduroy trousers in cotton, art. 3043