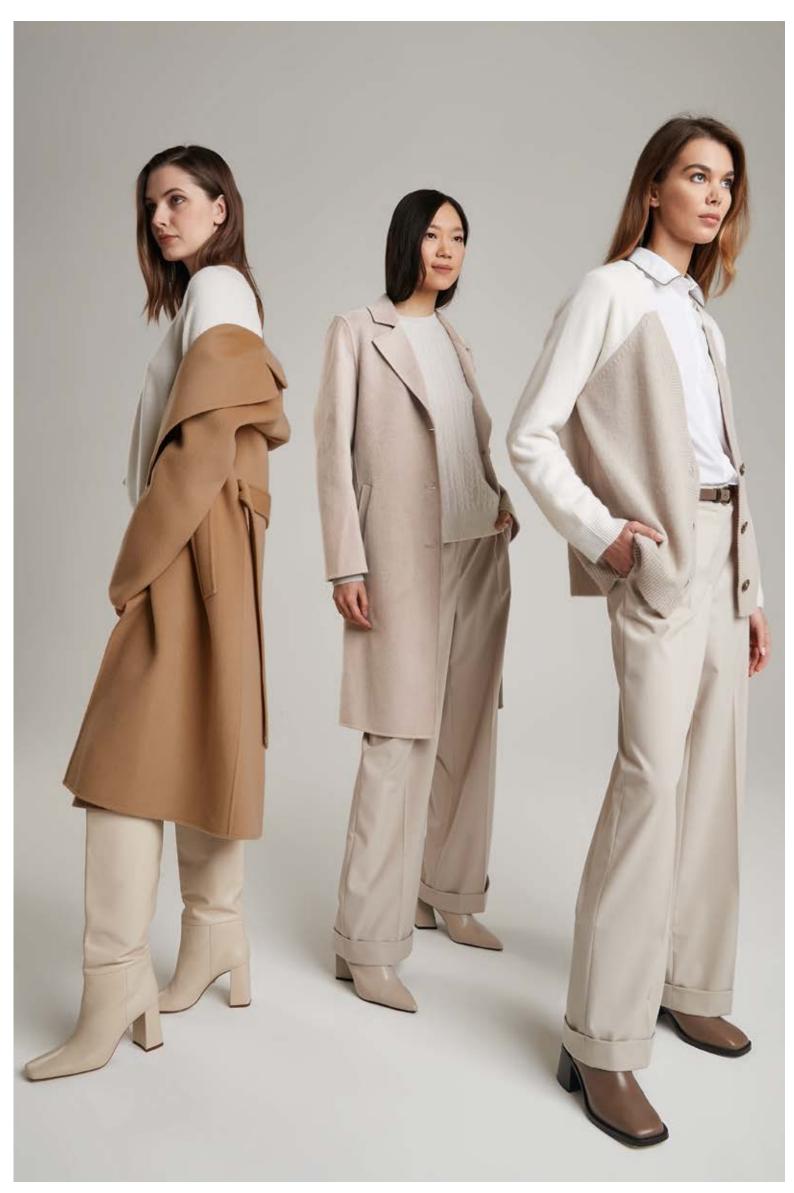

## PUROTATTO

MADE IN ITALY

**FALL WINTER 2023-2024** 

LEFT: Sweater in cashmere, art. 2122 - Skirt in wool and viscose, art. 3047 - Coat art. 8112 CENTRE: Sweater in cashmere with cables, art. 2160 - Trousers in viscose art. 3023 - Coat art. 8110 RIGHT: Shirt, art. 5040 - Cardigan in cashmere, art. 2128 - Trousers, art. 3023 - Leather belt, art. 6035