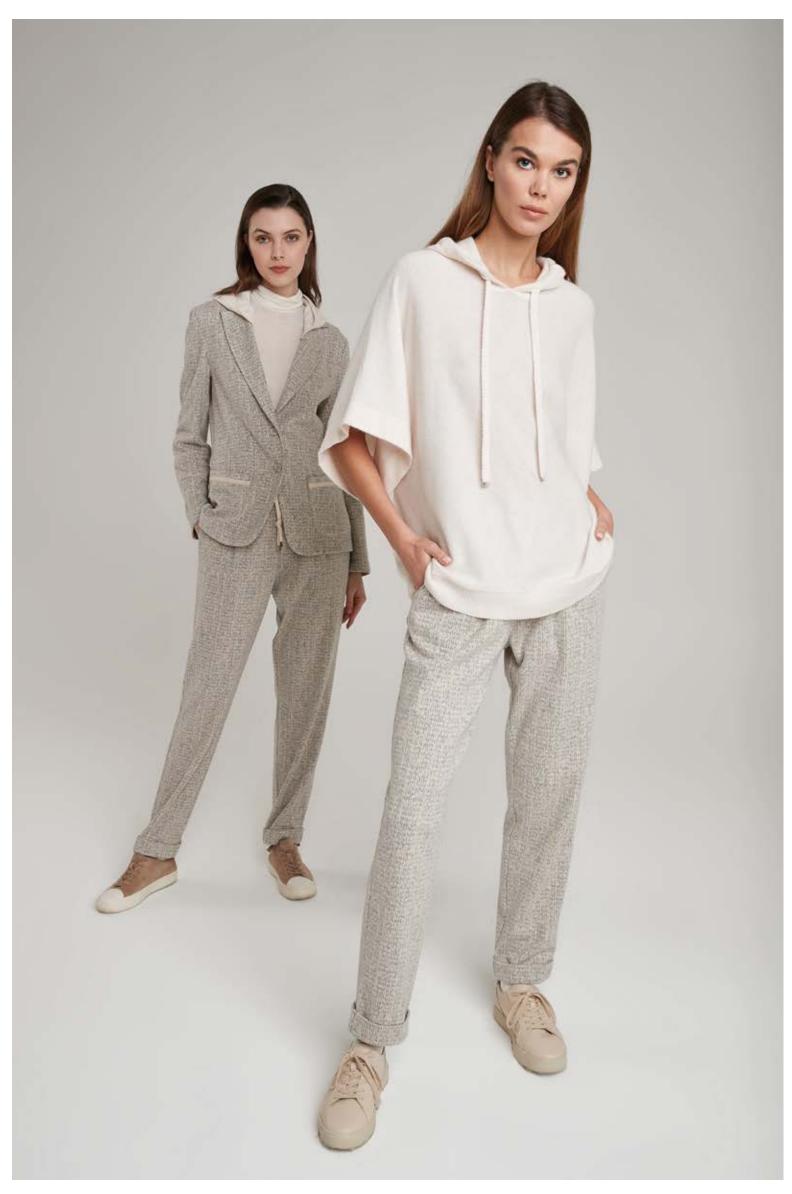

LEFT: Turtle-neck t-shirt in modal cashmere, art. 1502 - Jacket in cotton and viscose, art. 8006 Pants in in cotton and viscose, art. 3006

RIGHT: Hooded poncho in cashmere, art. 2113 - Trousers in cotton and viscose, art. 3006