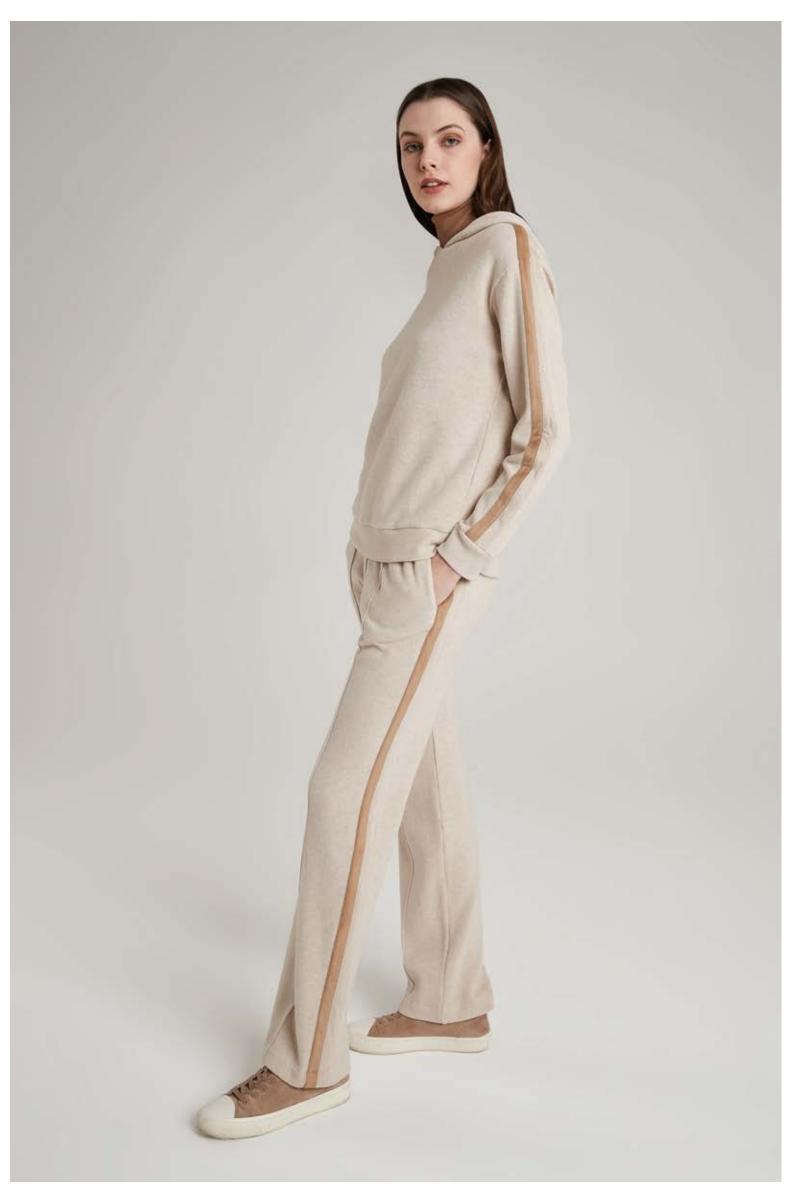

Sweater in wool and cashmere, cable knitted, art. 2235 Trousers in viscose, art. 3023

LEFT: Sweater in alpaca and wool boulclé, art. 2550 - Trousers in faux suede, art. 3017 RIGHT: Turtle-neck t-shirt in modal cashmere, art. 1502 - Poncho in cashmere with lurex, art. 2106 Trousers in faux suede, art. 3017