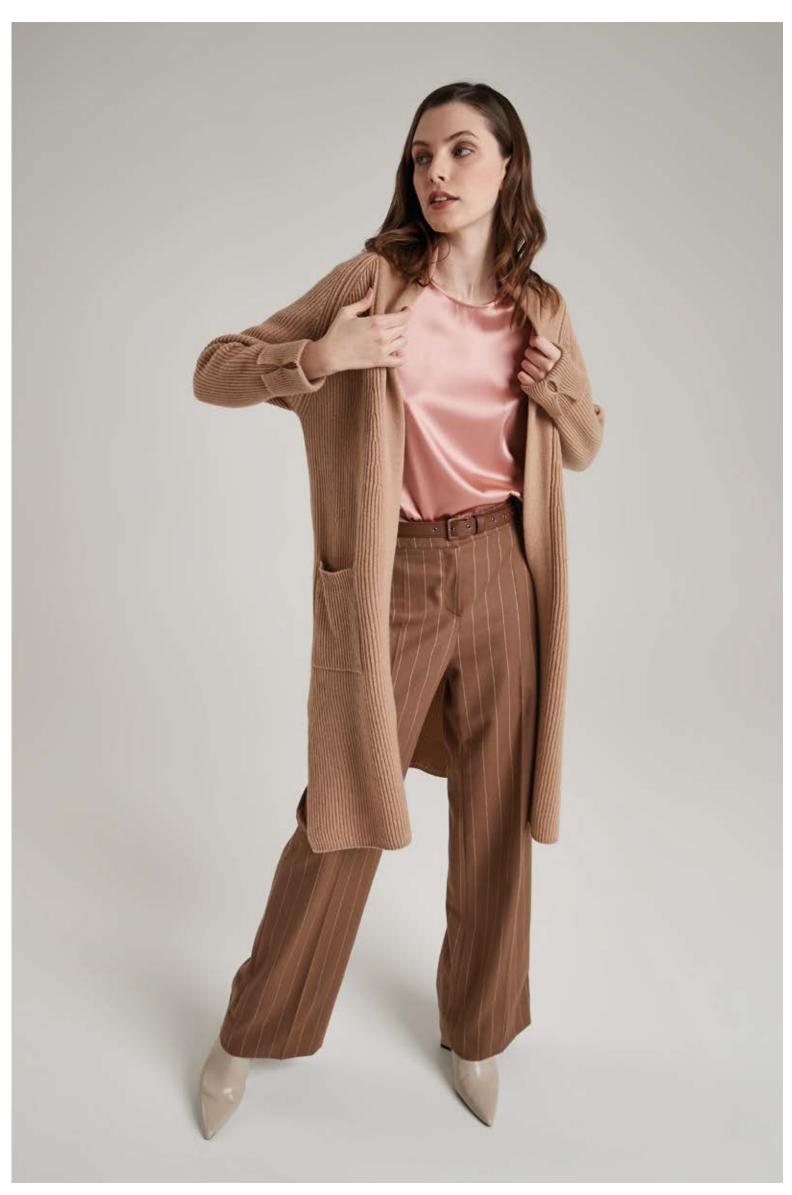

## PUROTATTO

MADE IN ITALY

**FALL WINTER 2023-2024** 

LEFT: Sweater in cashmere, art. 2122 - Skirt in wool and viscose, art. 3047 - Coat art. 8112 CENTRE: Sweater in cashmere with cables, art. 2160 - Trousers in viscose art. 3023 - Coat art. 8110 RIGHT: Shirt, art. 5040 - Cardigan in cashmere, art. 2128 - Trousers, art. 3023 - Leather belt, art. 6035