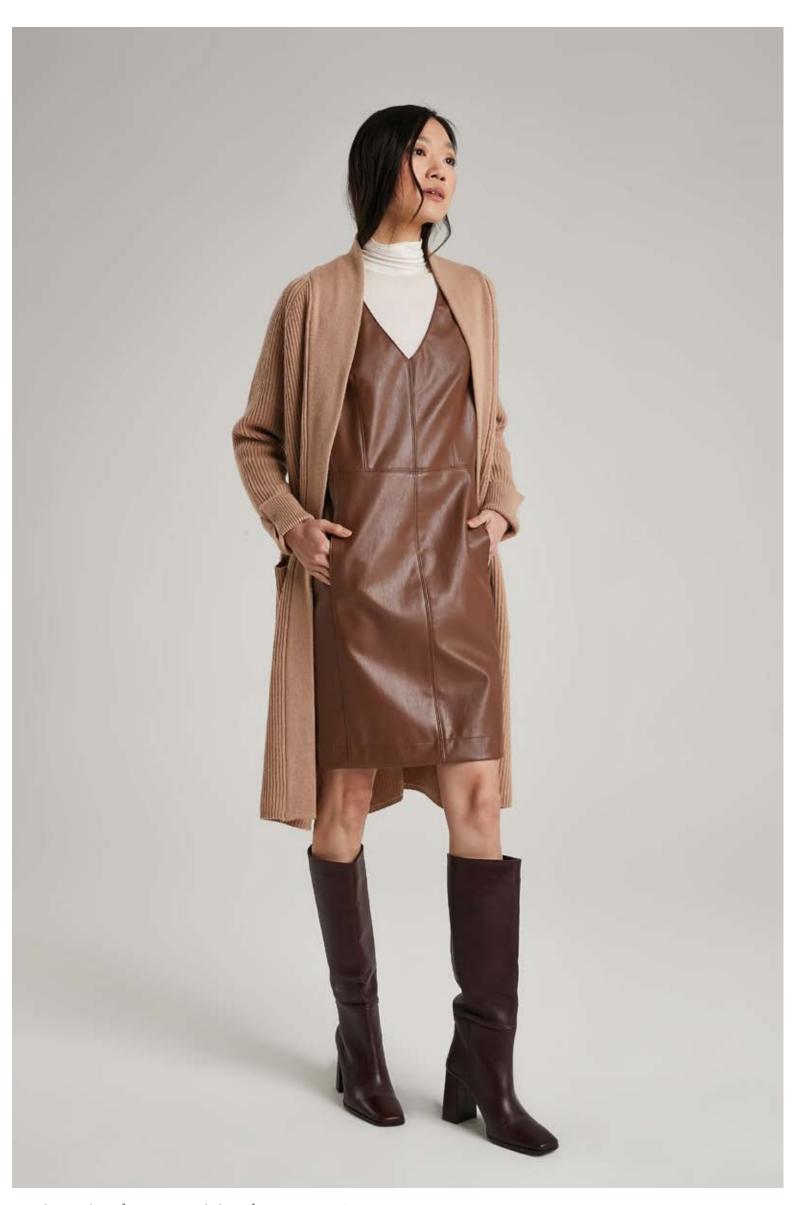

Turtle-neck top in silk cashmere, art. 2011 Hooded sweater in terry cloth, art. 8001 Pants in organic cotton, art. 3013

Sweater in cashmere, art. 2122 Skirt in wool and viscose, art. 3047

Turtle-neck sweater in super kid mohair and silk, art. 2624 Trousers in viscose, art. 3022