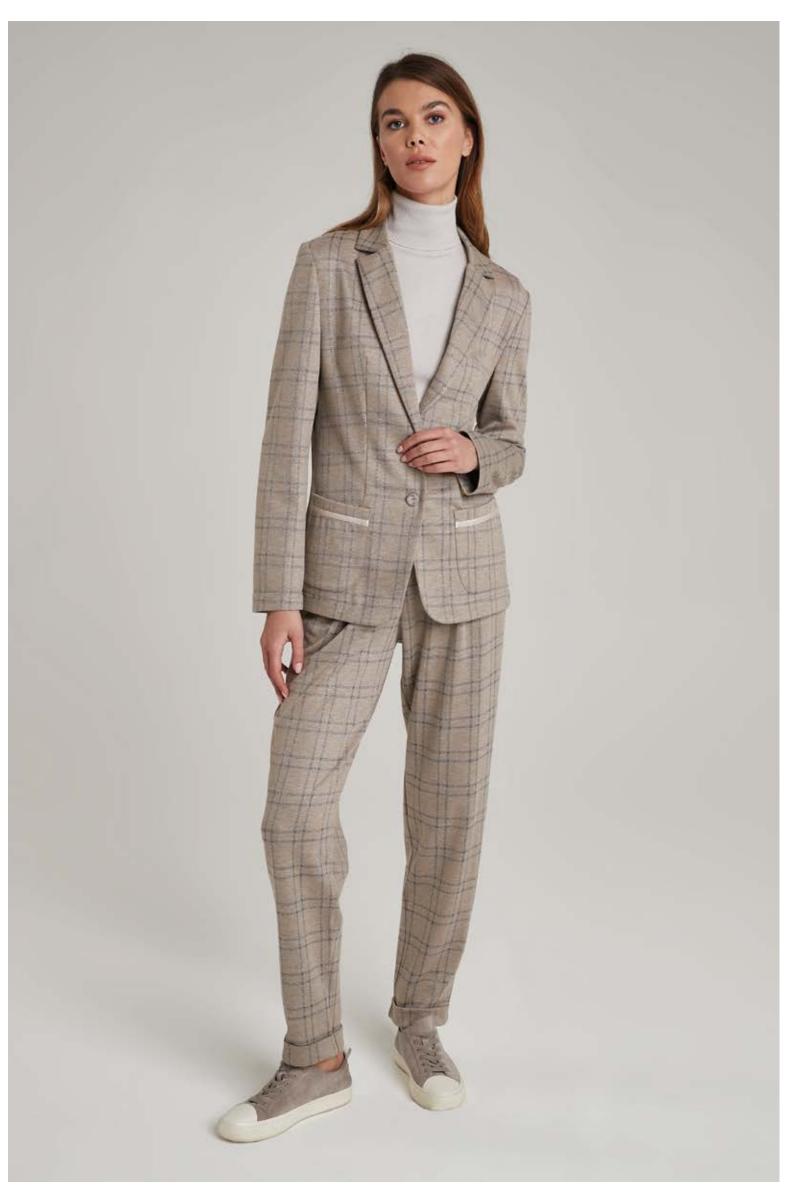

Turtle-neck sweater in silk and cashmere, art. 2002 Jacquard check jacket in cotton and viscose, art. 8008 Jacquard check trousers in cotton and viscose, art. 3008

Turtle-neck sweater in wool and cashmere, art. 2221 Trousers in viscose, art. 3023