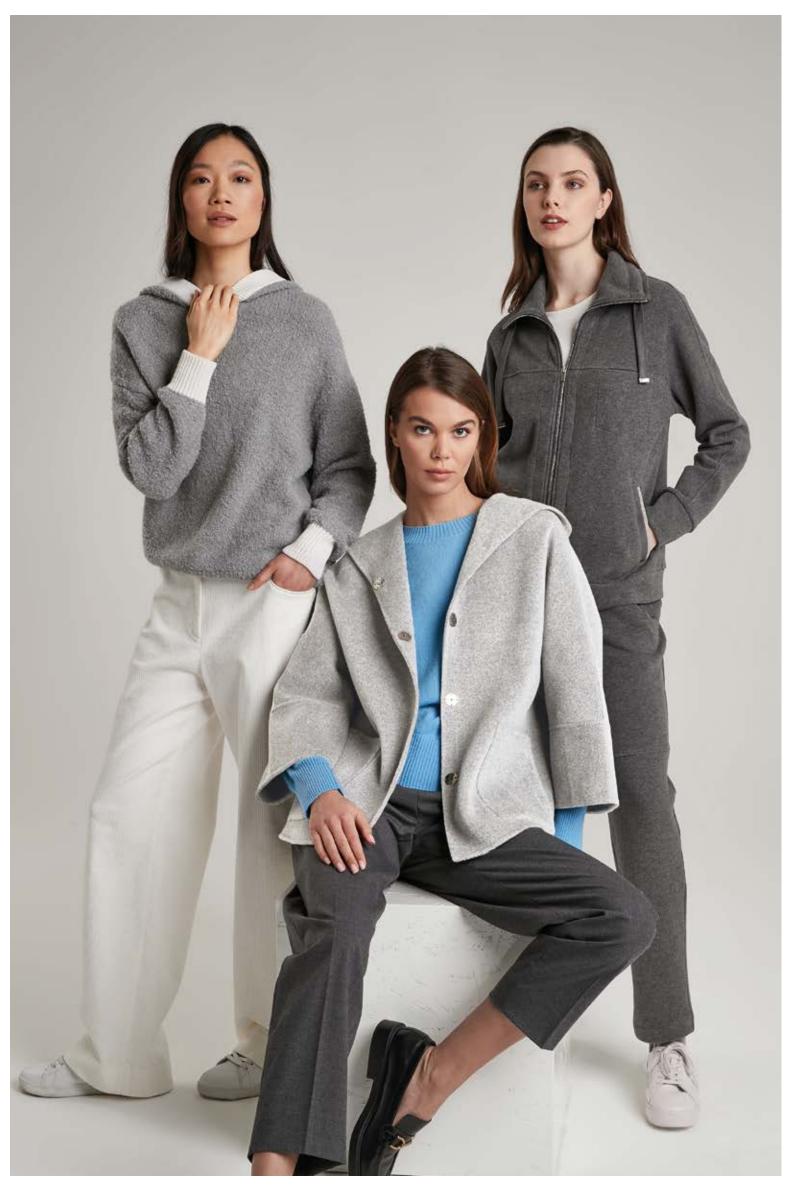

shmere, art. 2159

RIGHT: Hooded sweater in cashmere, art. 2112 - Trousers in viscose, art. 3031



Shirt in stretch popeline, art. 5041 Jacquard cardigan in wool, viscose and cashmere, art. 2733 Trousers in faux suede, art. 3017



Turtle-neck t-shirt in modal cashmere, art. 1502 Dress in viscose, art. 4012 Cardigan in cashmere and silk, art. 2663



Turtle-neck t-shirt in modal cashmere, art. 1502 Sweater in cashmere, art. 2110 Pants in cashmere, art. 2159 - Scarf in cashmere, art. 6014



T-shirt in micromodal and cashmere, art. 1300 Jacquard hooded sweater in wool and alpaca, art. 2712 Trousers in faux suede, art. 3017 - Scarf in cashmere, art. 6014



Turtle-neck sweater in cashmere moss stitch, art. 2137 Hooded coat in wool and nylon, art. 8121 Pants in wool and cashmere, art. 2231



LEFT: Hooded sweater in alpaca and wool bouclé, art. 2551 - Corduroy trousers in cotton, art. 3043 CENTRE: Sweater in cashmere, art. 2100 - Coat in wool and cashmere, art. 8114 - Trousers, art. 3022 RIGHT: T-shirt, art. 1454 - Sweater in organic cotton, art. 1814 - Pants in organic cotton, art. 3014



Sweater in wool and cashmere, art. 2233 Trousers in faux suede, art. 3017



Turtle-neck sweater in cashmere, art. 2129 Cape in double fabric wool and cashmere, art. 8113 Pinstripe trousers in viscose, art. 3026



Turtle-neck sweater in cashmere and wool with lurex, art. 2601 Dress in satin silk stretch, art. 4001



Silk blouse, art. 1911 Turtle-neck sweater in super kid mohair and silk, art. 2636 Trousers in viscose, art. 3022



LEFT: Sweater in cashmere, art. 2122 - Coat in wool and a