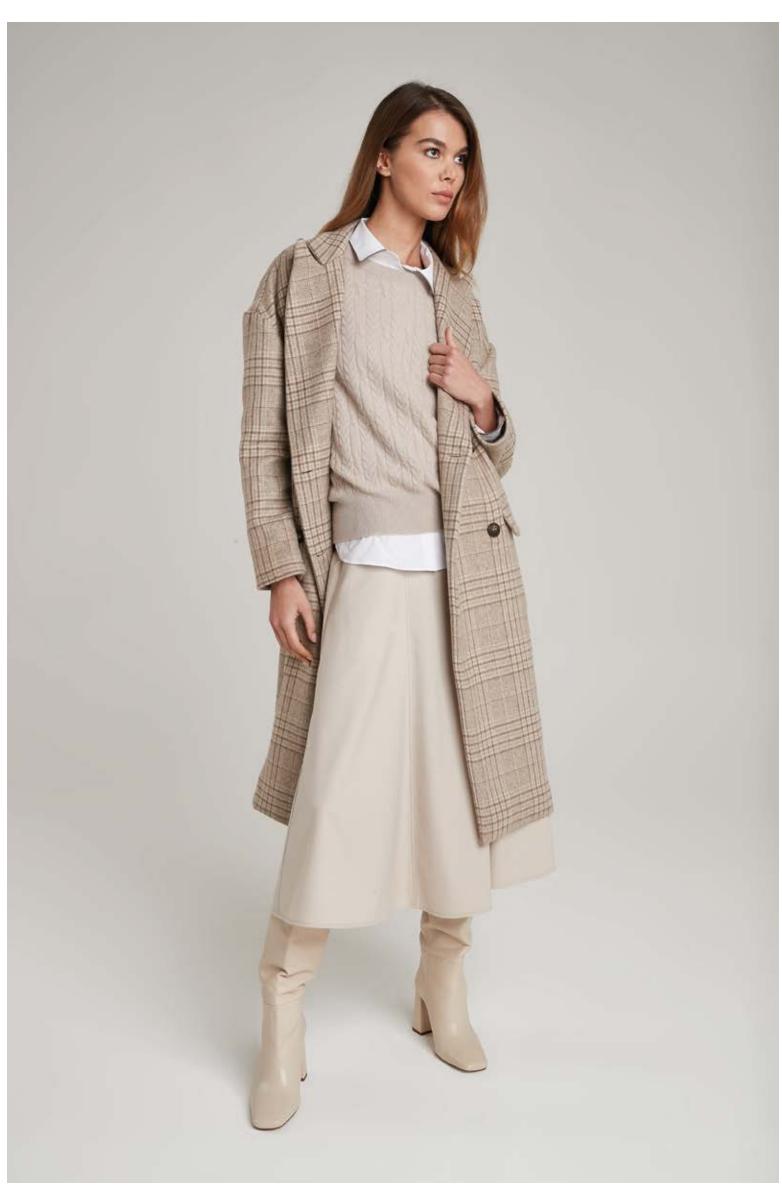

## PUROTATTO

MADE IN ITALY

**FALL WINTER 2023-2024** 



LEFT: Sweater in cashmere, art. 2122 - Skirt in wool and viscose, art. 3047 - Coat art. 8112 CENTRE: Sweater in cashmere with cables, art. 2160 - Trousers in viscose art. 3023 - Coat art. 8110 RIGHT: Shirt, art. 5040 - Cardigan in cashmere, art. 2128 - Trousers, art. 3023 - Leather belt, art. 6035



Shirt in stretch popeline, art. 5040 Gilet in cashmere with cables, art. 2162 Skirt in viscose, art. 3024 - Coat in wool and nylon, art. 8120



Turtle-neck top in cashmere, art. 2115 Cardigan in cashmere, art. 2116 Trousers in viscose, art. 3023 - Leather belt, art. 6035



LEFT: Turtle-neck t-shirt in modal cashmere, art. 1502 - Jacket in cotton and viscose, art. 8006 Pants in in cotton and viscose, art. 3006

RIGHT: Hooded poncho in cashmere, art. 2113 - Trousers in cotton and viscose, art. 3006



Sweater in wool and cashmere, art. 2207 Trousers in faux suede, art. 3017 Coat in double fabric wool and cashmere, art. 8110



Shirt in stretch popeline, art. 5041 Poncho in wool and cashmere with lurex, art. 2260 Trousers in faux suede, art. 3017



Turtle-neck sweater in cashmere moss st