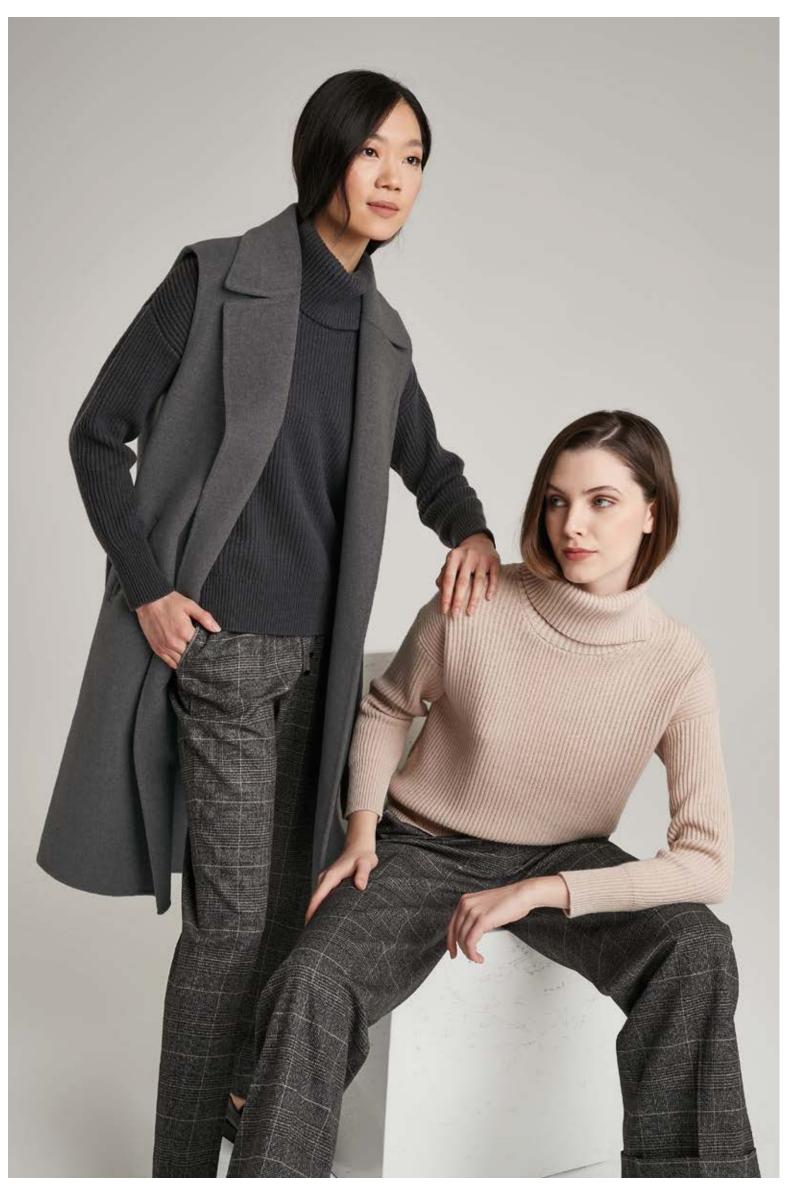

## PUROTATTO

MADE IN ITALY

**FALL WINTER 2023-2024** 

LEFT: Sweater in cashmere, art. 2122 - Skirt in wool and viscose, art. 3047 - Coat art. 8112 CENTRE: Sweater in cashmere with cables, art. 2160 - Trousers in viscose art. 3023 - Coat art. 8110 RIGHT: Shirt, art. 5040 - Cardigan in cashmere, art. 2128 - Trousers, art. 3023 - Leather belt, art. 6035