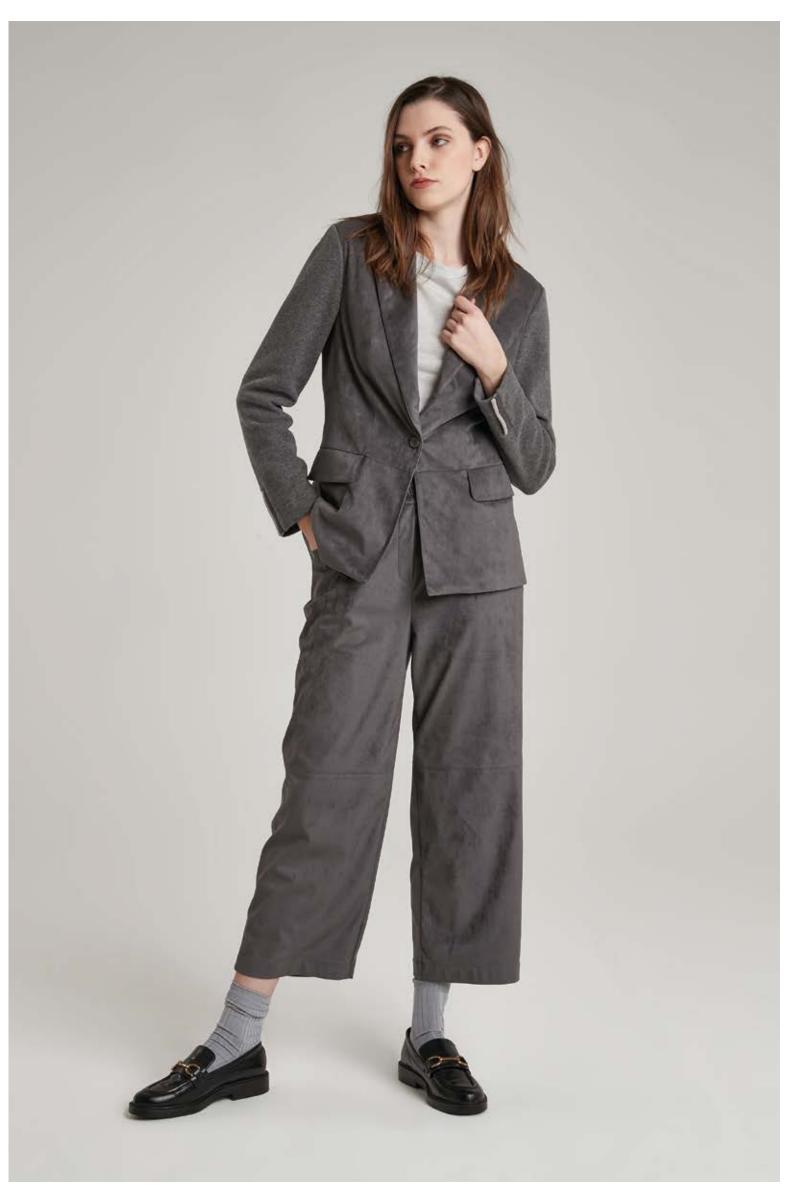

hmere, art. 2024 Corduroy trousers in cotton, art. 3043



Turtle-neck t-shirt in modal cashmere, art. 1502 Cardigan in super kid mohair and silk, art. 2623 Trousers in faux suede, art. 3018



Turtle-neck sweater in silk and cashmere, art. 2002 Maxi pullover in wool and cashmere, art. 2225 Trousers in faux suede, art. 3017



LEFT: Cardigan in wool and cashmere, art. 2218 - Skirt in satin silk stretch, art. 3050 RIGHT: Turtle-neck sweater in cashmere and wool with lurex, art. 2601 Dress in satin silk stretch, art. 4001



Shirt in stretch popeline, art. 5041 Jacquard gilet in wool, viscose and cashmere, art. 2734 Corduroy trousers in cotton, art. 3041



Shirt in stretch popeline, art. 5041 Cardigan in cashmere and silk, art. 2663 Trousers in viscose, art. 3022 - Leather belt, art. 6036



T-shirt in jersey lurex, art. 1332 Jacket in organic cotton and faux suede, art. 8013 Trousers in faux suede, art. 3018



Turtle-neck top in jersey lurex, art. 1331 Cotton sweater in cotton, art. 1801 Pants in cotton, art. 3002



LEFT: Turtle-neck sweater in silk and cashmere, art. 2002 - Poncho in wool and cashmere, art. 2216 Trousers in faux suede, art. 3017

RIGHT: Poncho in wool and cashmere, art. 2216 - Pants in cashmere, art. 2158



Turtle-neck t-shirt in modal cashmere, art. 1512 Coat in wool and alpaca, art. 8133 Trousers in faux leather, art. 3061



Gilet in cashmere and wool with lurex, art. 2604 Cardigan in wool and cashmere, art. 2217 Trousers in viscose, art. 3022 - Leather belt, art. 6038



Shirt in stretch popeline, art. 5041 Cardigan in cashmere and wool with lurex,