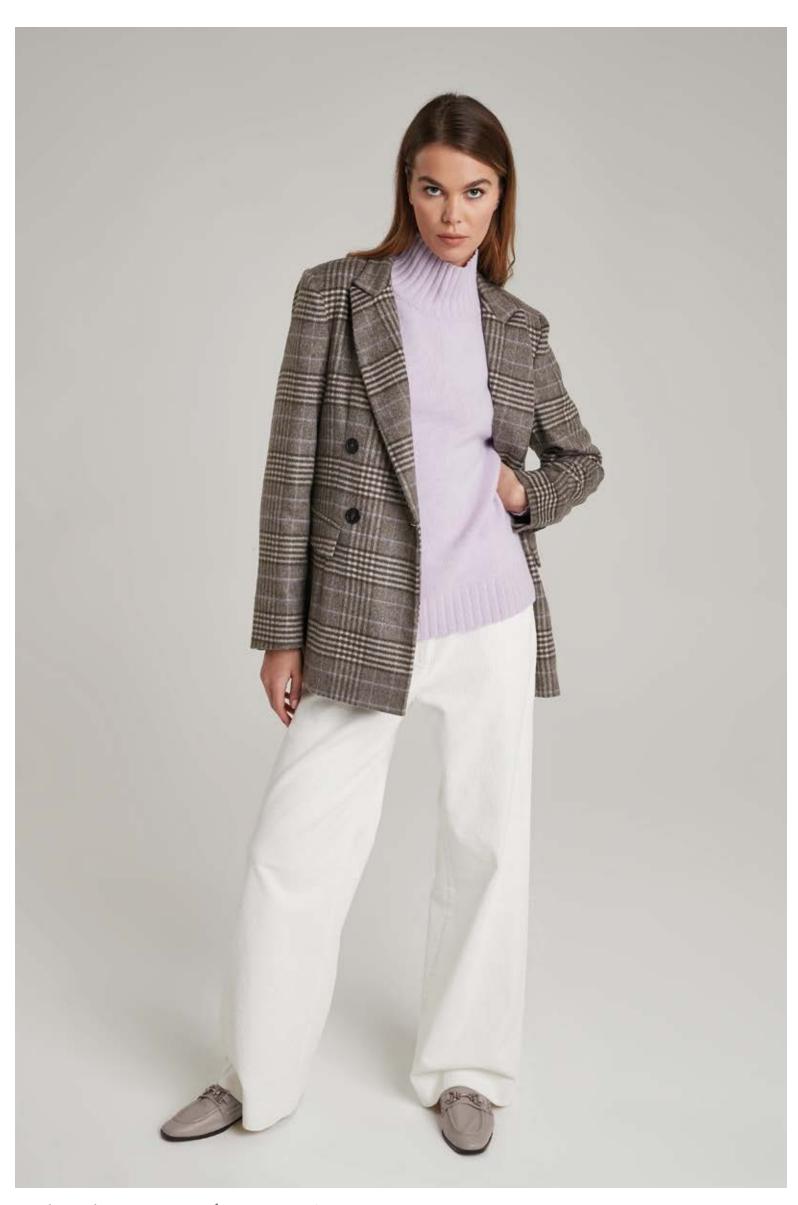

LEFT: Cardigan in wool and cashmere, art. 2218 - Skirt in satin silk stretch, art. 3050 RIGHT: Turtle-neck sweater in cashmere and wool with lurex, art. 2601 Dress in satin silk stretch, art. 4001

Shirt in stretch popeline, art. 5041 Jacquard gilet in wool, viscose and cashmere, art. 2734 Corduroy trousers in cotton, art. 3041