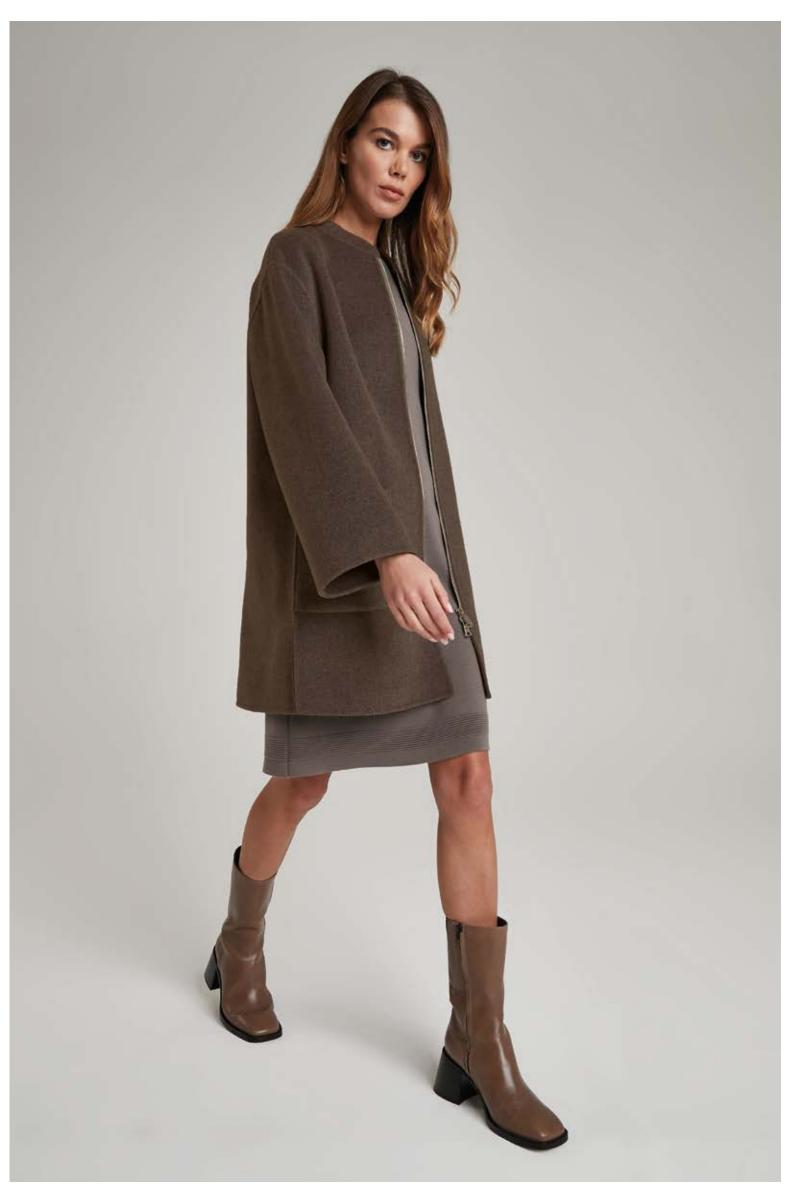

## PUROTATTO

MADE IN ITALY

**FALL WINTER 2023-2024** 

LEFT: Sweater in cashmere, art. 2122 - Skirt in wool and viscose, art. 3047 - Coat art. 8112 CENTRE: Sweater in cashmere with cables, art. 2160 - Trousers in viscose art. 3023 - Coat art. 8110 RIGHT: Shirt, art. 5040 - Cardigan in cashmere, art. 2128 - Trousers, art. 3023 - Leather belt, art. 6035