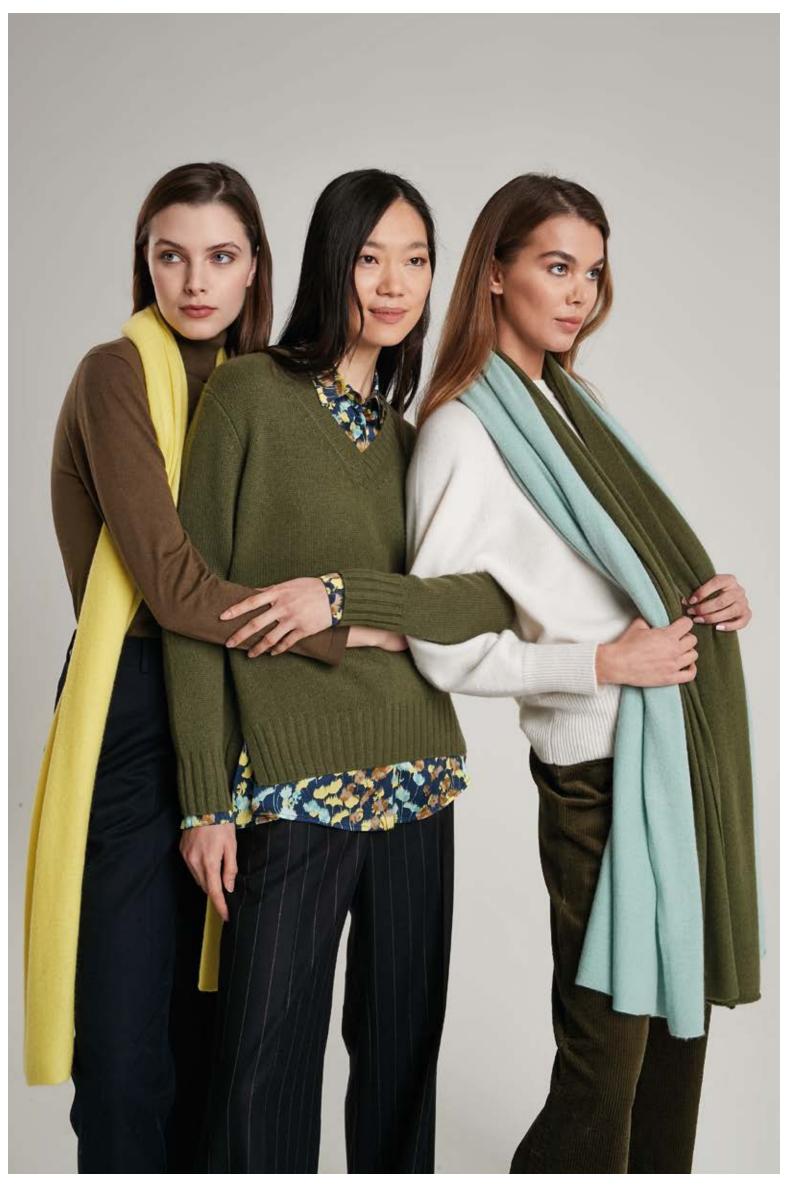

LEFT: Turtle-neck sweater in silk and cashmere, art. 2002 - Trousers in viscose, art. 3021 CENTRE: Shirt, art. 5021 - V-neck sweater in cashmere, art. 2141 - Pinstripe trousers, art. 3028 RIGHT: Sweater in cashmere, art. 2122 - Corduroy trousers in cotton, art. 3043 Scarves in cashmere, art. 6014