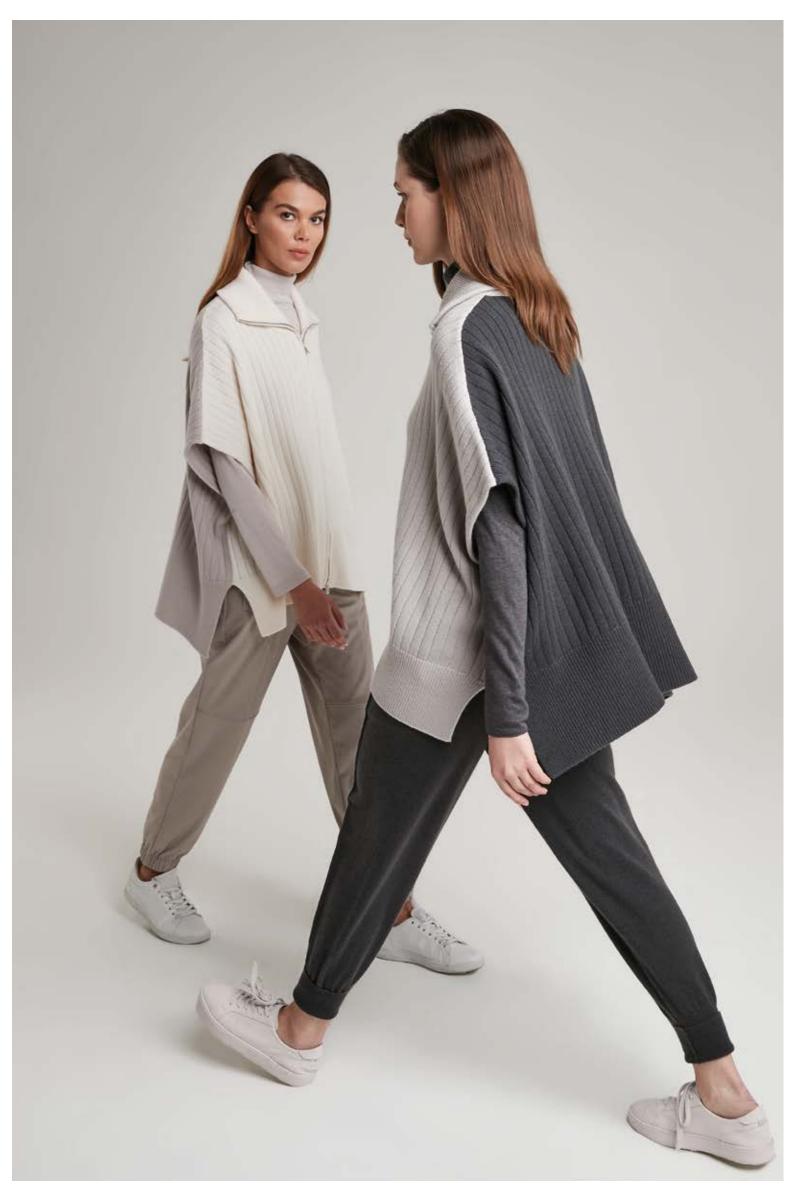

LEFT: Turtle-neck t-shirt in modal cashmere, art. 1502 - Jacket in cotton and viscose, art. 8006 Pants in in cotton and viscose, art. 3006

RIGHT: Hooded poncho in cashmere, art. 2113 - Trousers in cotton and viscose, art. 3006