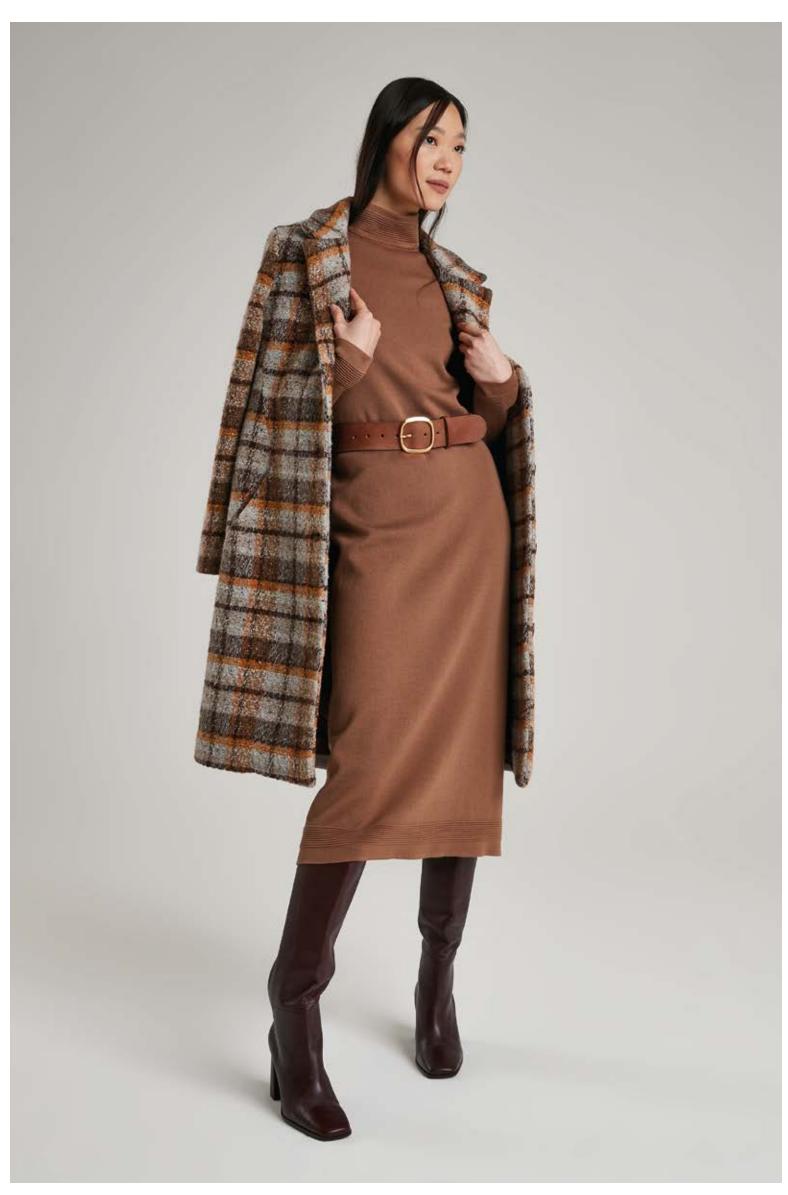

Sweater in alpaca and wool bouclé, art. 2553 Skirt in viscose, art. 3024

High-neck dress in merino wool, art. 2512 Coat in double fabric wool and cashmere, art. 8110

LEFT: Turtle-neck sweater in wool and cashmere, art. 2210 Gilet in double fabric wool and cashmere, art. 8115 - Trousers in viscose, art. 3031 RIGHT: Turtle-neck sweater in wool and cashmere, art. 2210 - Trousers in viscose, art. 3033