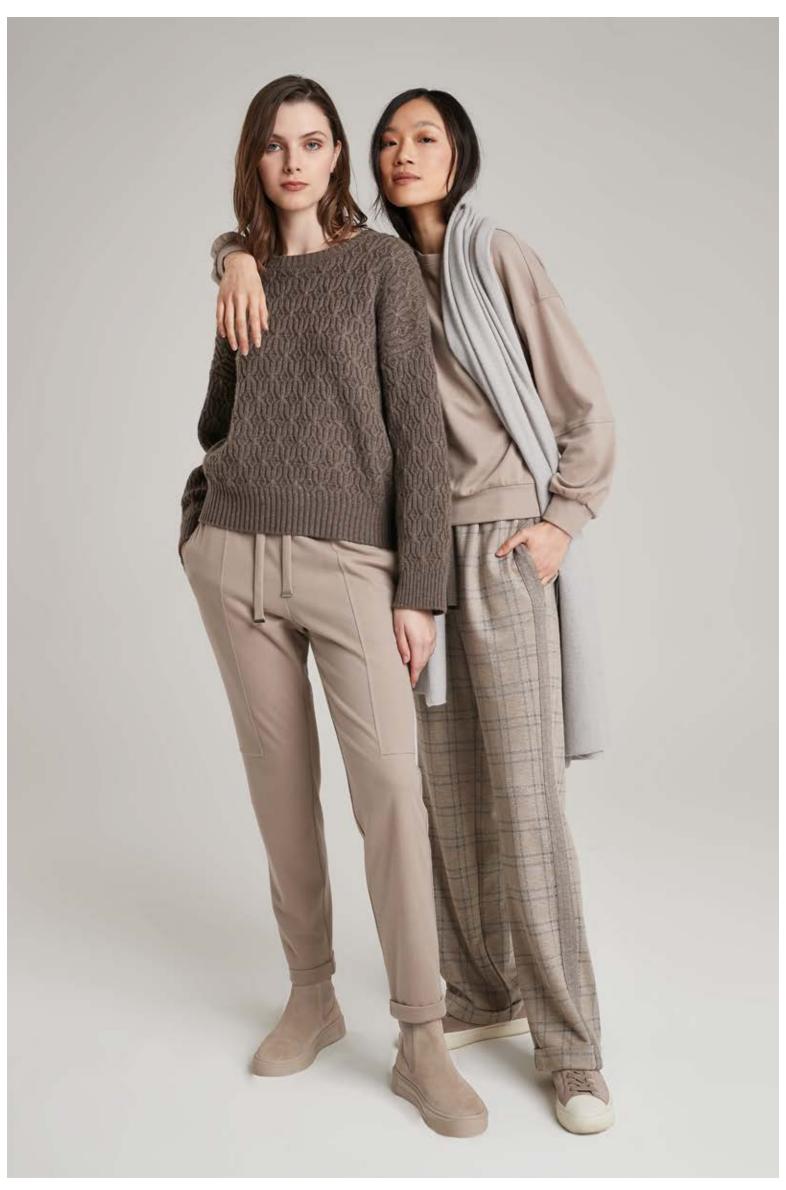

## PUROTATTO

MADE IN ITALY

**FALL WINTER 2023-2024** 

LEFT: Sweater in cashmere, art. 2122 - Skirt in wool and viscose, art. 3047 - Coat art. 8112 CENTRE: Sweater in cashmere with cables, art. 2160 - Trousers in viscose art. 3023 - Coat art. 8110 RIGHT: Shirt, art. 5040 - Cardigan in cashmere, art. 2128 - Trousers, art. 3023 - Leather belt, art. 6035