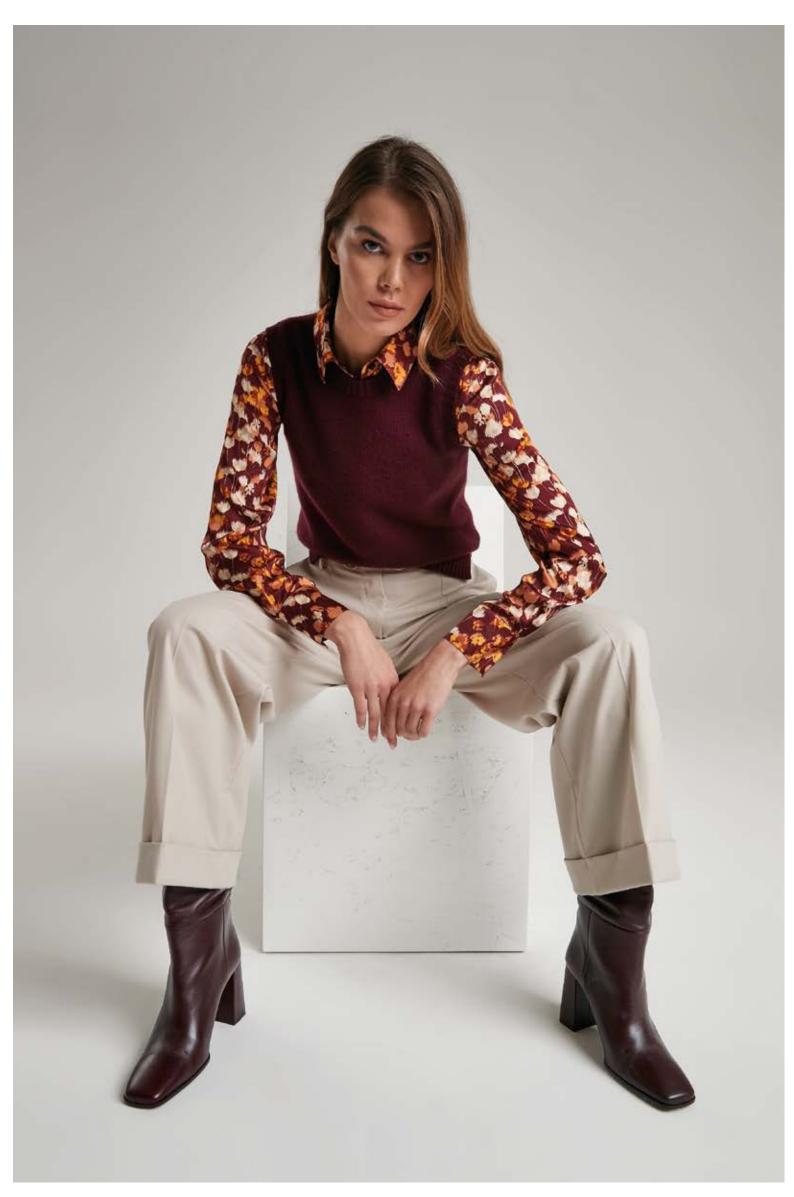

## PUROTATTO

MADE IN ITALY

**FALL WINTER 2023-2024** 

LEFT: Sweater in cashmere, art. 2122 - Skirt in wool and viscose, art. 3047 - Coat art. 8112 CENTRE: Sweater in cashmere with cables, art. 2160 - Trousers in viscose art. 3023 - Coat art. 8110 RIGHT: Shirt, art. 5040 - Cardigan in cashmere, art. 2128 - Trousers, art. 3023 - Leather belt, art. 6035