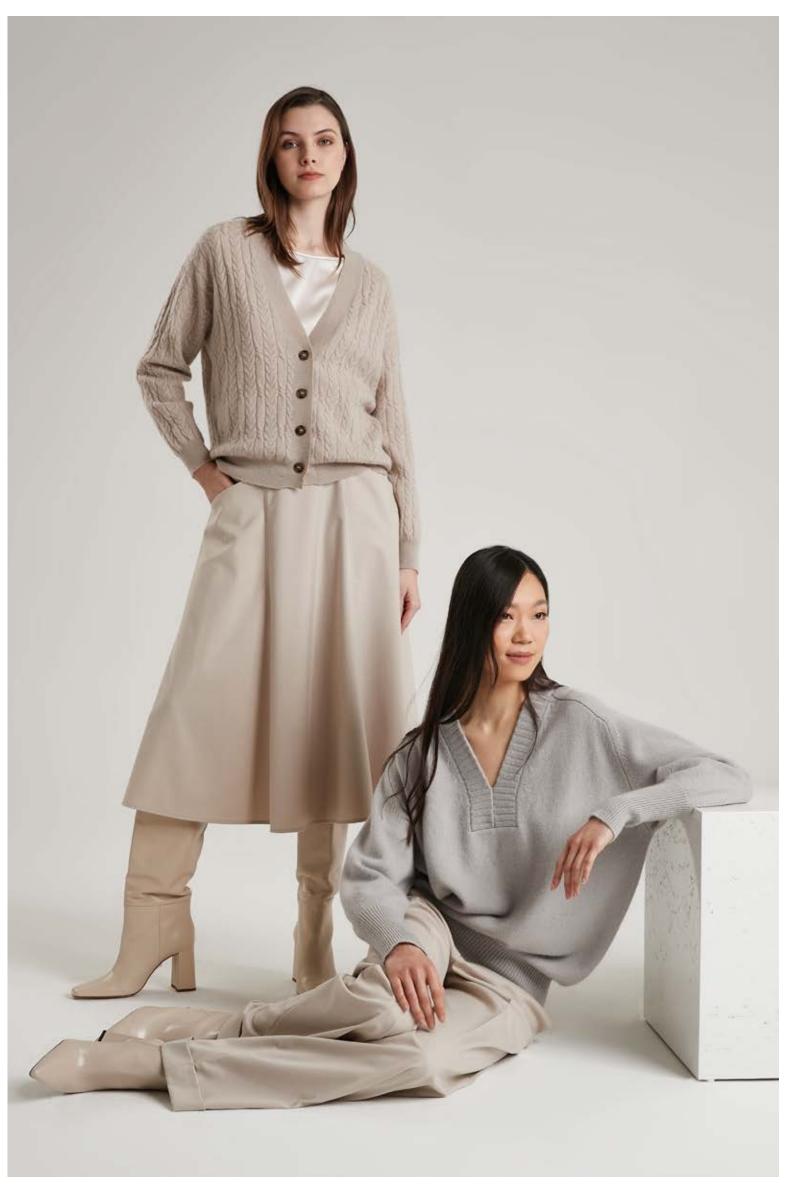

## PUROTATTO

MADE IN ITALY

**FALL WINTER 2023-2024** 

LEFT: Sweater in cashmere, art. 2122 - Skirt in wool and viscose, art. 3047 - Coat art. 8112 CENTRE: Sweater in cashmere with cables, art. 2160 - Trousers in viscose art. 3023 - Coat art. 8110 RIGHT: Shirt, art. 5040 - Cardigan in cashmere, art. 2128 - Trousers, art. 3023 - Leather belt, art. 6035