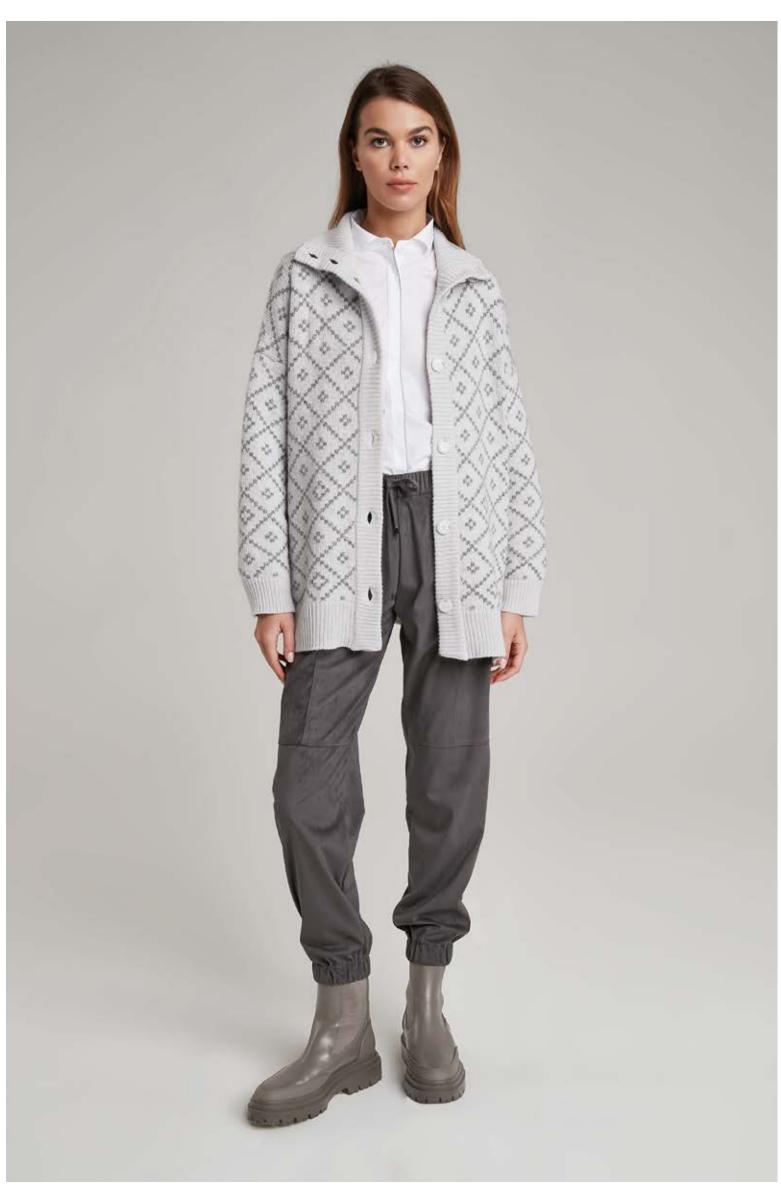

mere, art. 2131 -Trousers, art. 3017 RIGHT: Turtle-neck t-shirt art. 1502 - High-neck top in wool and cashmere, art. 2215 Skirt in viscose, art. 3024 - Belt in faux leather, art. 6050



Sweater in cashmere and wool with lurex, art. 2600 Pinstripe trousers in viscose, art. 3028



Turtle-neck sweater in silk and cashmere, art. 2016 Trousers in viscose, art. 3031 Scarf in cashmere, art. 6014



Hooded sweater in cashmere, art. 2111 Jacket in viscose, art. 8064 Trousers in viscose, art. 3031



Gilet in wool and cashmere, art. 2214 Hooded coat in wool and nylon, art. 8121 Trousers in viscose, art. 3022



LEFT: Turtle-neck t-shirt, art. 1301 - Cardigan in wool and cashmere, art. 2213 Pants in cashmere, art. 2159

RIGHT: Hooded sweater in cashmere, art. 2112 - Trousers in viscose, art. 3031



Shirt in stretch popeline, art. 5041 Jacquard cardigan in wool, viscose and cashmere, art. 2733 Trousers in faux suede, art. 3017



Turtle-neck t-shirt in modal cashmere, art. 1502 Dress in viscose, art. 4012 Cardigan in cashmere and silk, art. 2663



Turtle-neck t-shirt in modal cashmere, art. 1502 Sweater in cashmere, art. 2110 Pants in cashmere, art. 2159 - Scarf in cashmere, art. 6014



T-shirt in micromodal and cashmere, art. 1300 Jacquard hooded sweater in wool and alpaca, art. 2712 Trousers in faux suede, art. 3017 - Scarf in cashmere, art. 6014



Turtle-neck sweater in cashmere moss stitch, art. 2137 Hooded coat in wool and nylon, art. 8121 Pants in wool and cashmere, art. 2231



LEFT: Hooded sweater in alpaca and wool bouclé, art. 2551 - Corduroy trousers in cotton, art. 30