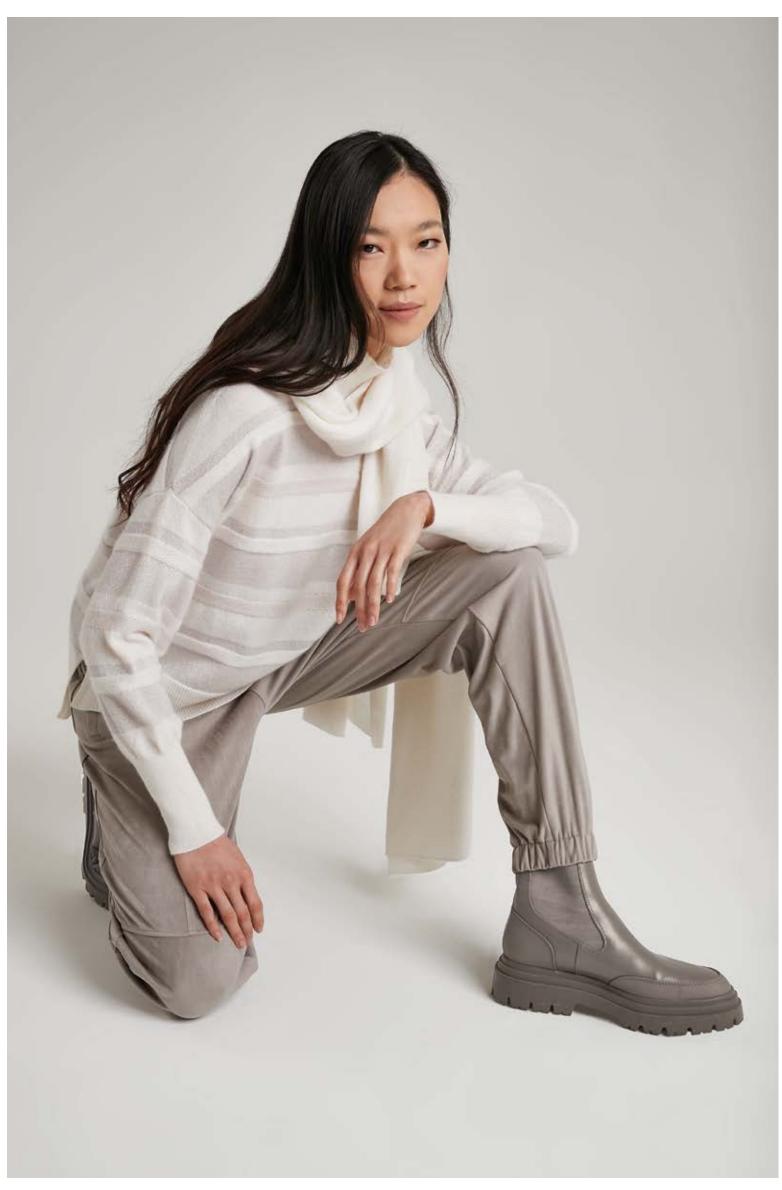

Turtle-neck top in silk and cashmere, art. 2011 Hooded sweater in organic cotton, art. 1813 Pants in organic cotton, art. 3013

Turtle-neck t-shirt in modal cashmere, art. 1502 Sweater in cotton and viscose, art. 1806 Trousers in faux suede, art. 3017