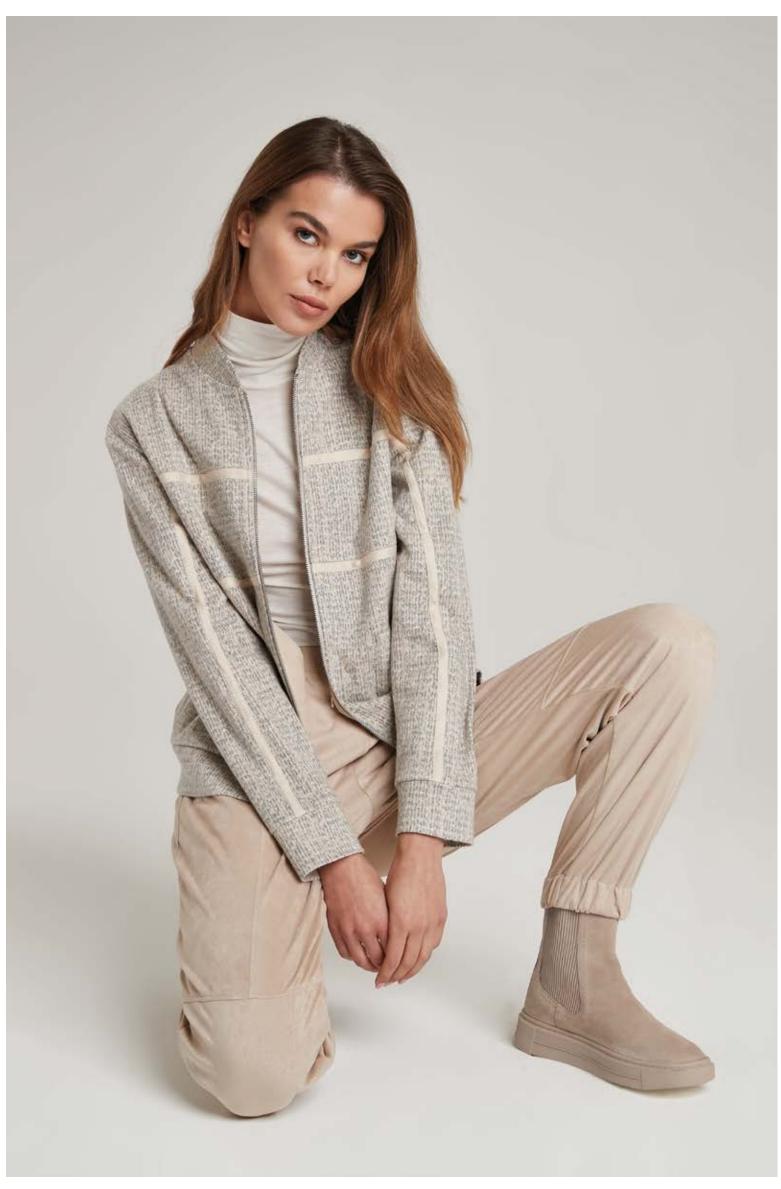

LEFT: Sweater in cashmere, art. 2122 - Coat in wool and alpaca, art. 8132 Trousers in faux suede, art. 3018 RIGHT: Sweater in wool and cashmere, art. 2223 - Trousers in faux suede, art. 3018

Sweater in silk and cashmere, art. 2024 Corduroy trousers in cotton, art. 3043