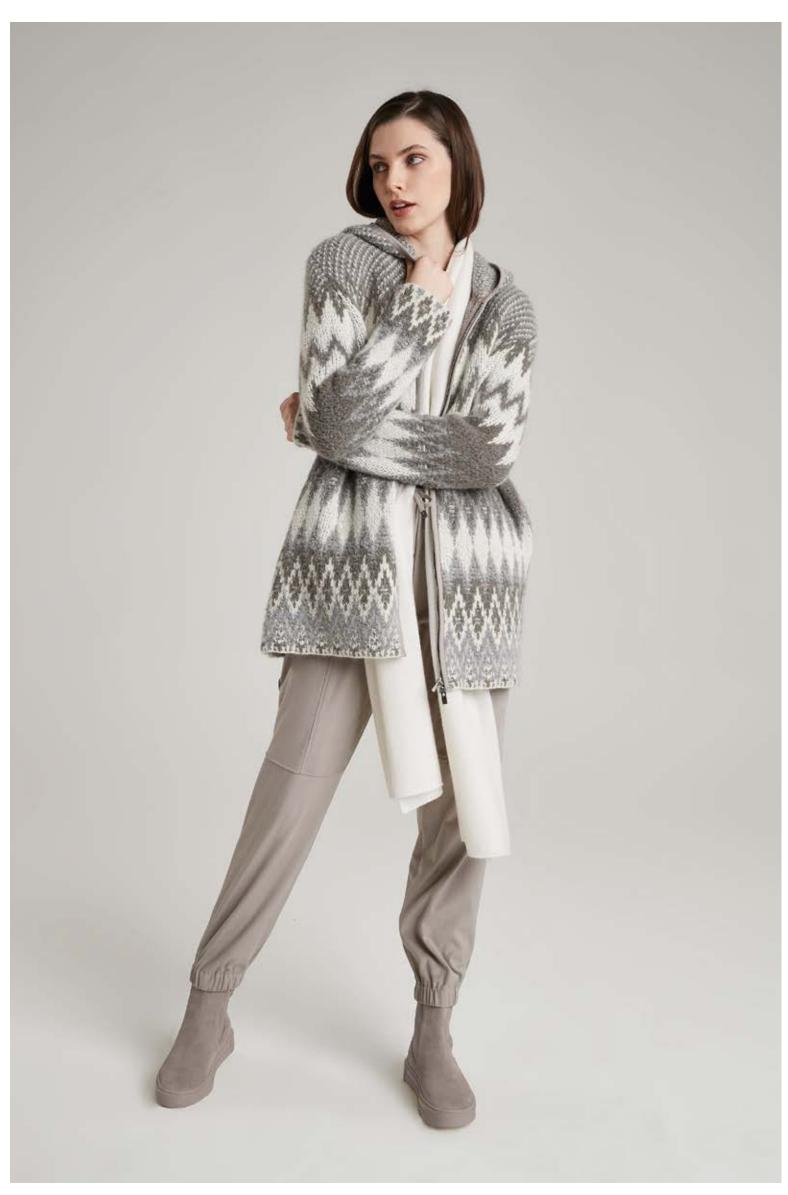

Hooded sweater in cashmere, art. 2111 Jacket in viscose, art. 8064 Trousers in viscose, art. 3031



Gilet in wool and cashmere, art. 2214 Hooded coat in wool and nylon, art. 8121 Trousers in viscose, art. 3022



LEFT: Turtle-neck t-shirt, art. 1301 - Cardigan in wool and cashmere, art. 2213 Pants in cashmere, art. 2159

RIGHT: Hooded sweater in cashmere, art. 2112 - Trousers in viscose, art. 3031



Shirt in stretch popeline, art. 5041 Jacquard cardigan in wool, viscose and cashmere, art. 2733 Trousers in faux suede, art. 3017



Turtle-neck t-shirt in modal cashmere, art. 1502 Dress in viscose, art. 4012 Cardigan in cashmere and silk, art. 2663



Turtle-neck t-shirt in modal cashmere, art. 1502 Sweater in cashmere, art. 2110 Pants in cashmere, art. 2159 - Scarf in cashmere, art. 6014



T-shirt in micromodal and cashmere, art. 1300 Jacquard hooded sweater in wool and alpaca, art. 2712 Trousers in faux suede, art. 3017 - Scarf in cashmere, art. 6014



Turtle-neck sweater in cashmere moss stitch, art. 2137 Hooded coat in wool and nylon, art. 8121 Pants in wool and cashmere, art. 2231



LEFT: Hooded sweater in alpaca and wool bouclé, art. 2551 - Corduroy trousers in cotton, art. 3043 CENTRE: Sweater in cashmere, art. 2100 - Coat in wool and cashmere, art. 8114 - Trousers, art. 3022 RIGHT: T-shirt, art. 1454 - Sweater in organic cotton, art. 1814 - Pants in organic cotton, art. 3014



Sweater in wool and cashmere, art. 2233 Trousers in faux suede, art. 3017



Turtle-neck sweater in cashmere, art. 2129 Cape in double fabric wool and cashmere, art. 8113 Pinstripe trousers