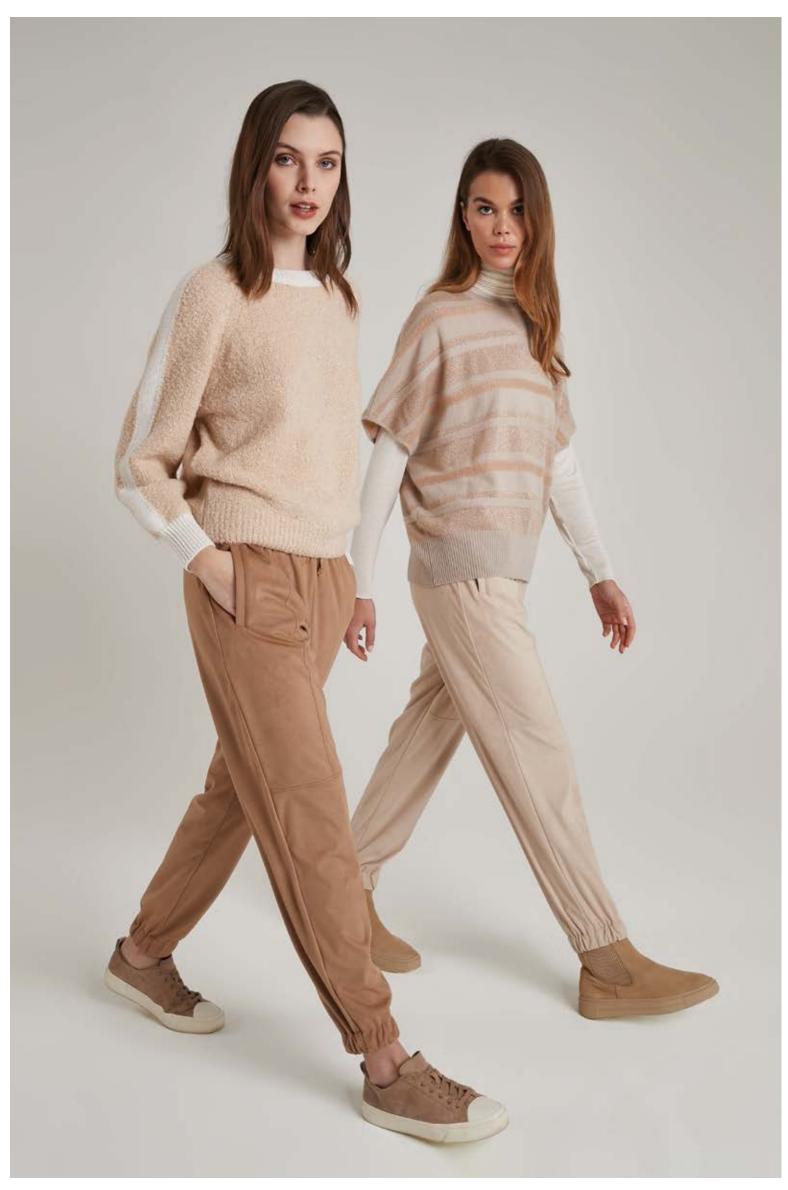

## PUROTATTO

MADE IN ITALY

**FALL WINTER 2023-2024** 

LEFT: Sweater in cashmere, art. 2122 - Skirt in wool and viscose, art. 3047 - Coat art. 8112 CENTRE: Sweater in cashmere with cables, art. 2160 - Trousers in viscose art. 3023 - Coat art. 8110 RIGHT: Shirt, art. 5040 - Cardigan in cashmere, art. 2128 - Trousers, art. 3023 - Leather belt, art. 6035