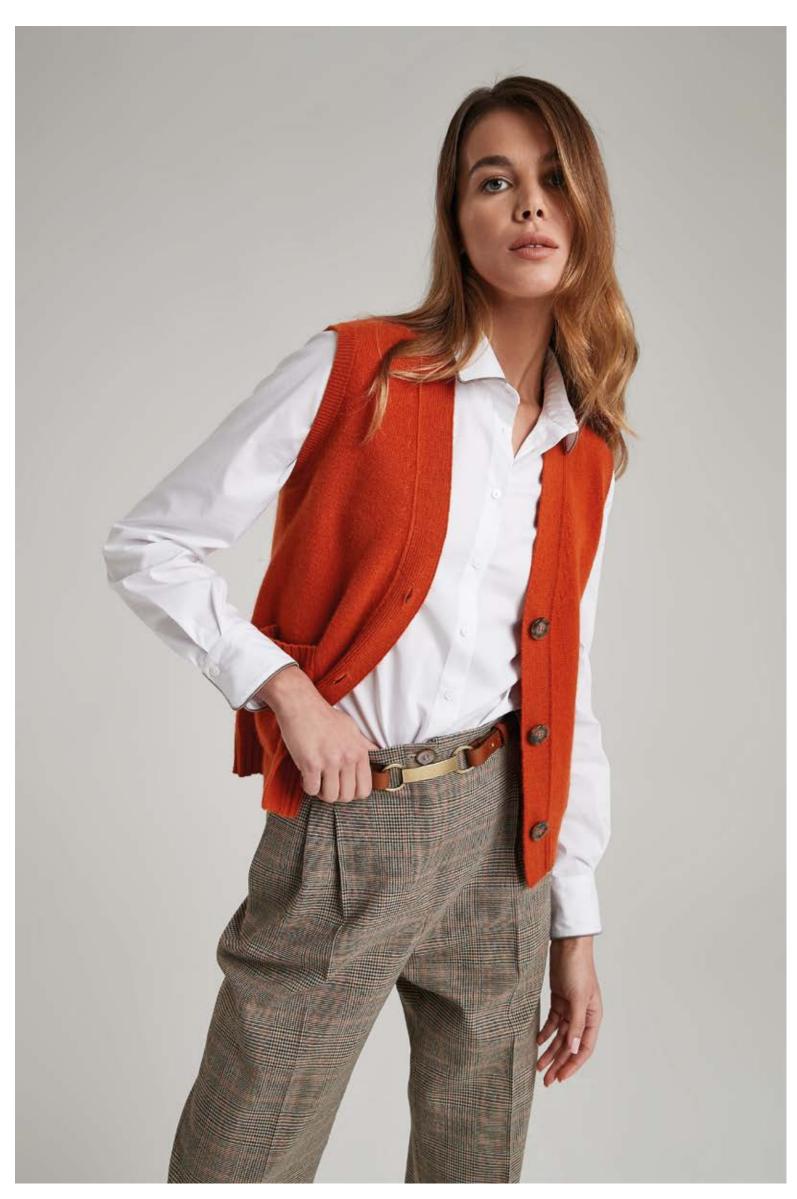

Shirt in stretch popeline, art. 5041 Cardigan in cashmere and wool with lurex, art. 2603 Trousers in viscose, art. 3021 - Leather belt, art. 6036

Shirt in stretch viscose, art. 5021 Trousers in viscose, art. 3021 On shoulder: Sweater in cashmere, art. 2155