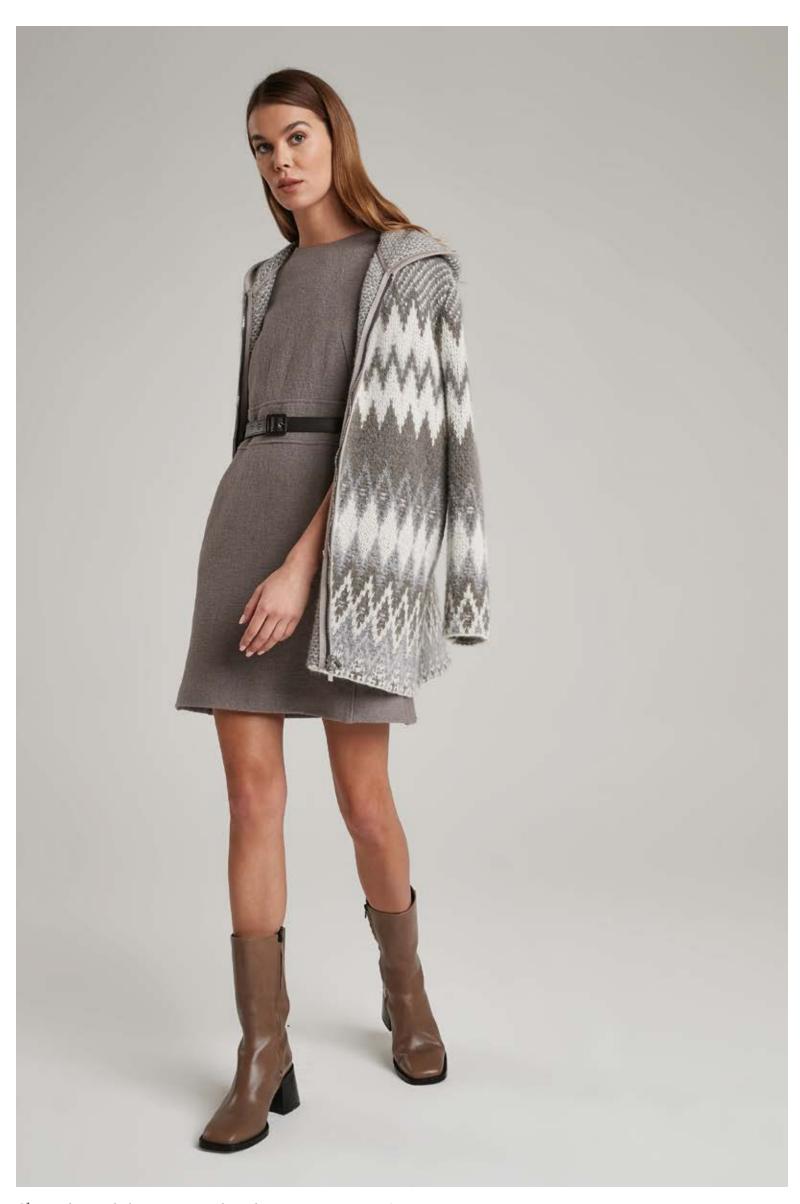

Sweater in alpaca and wool bouclé, art. 2553 Skirt in viscose, art. 3024

High-neck dress in merino wool, art. 2512 Coat in double fabric wool and cashmere, art. 8110

LEFT: Turtle-neck sweater in wool and cashmere, art. 2210 Gilet in double fabric wool and cashmere, art. 8115 - Trousers in viscose, art. 3031 RIGHT: Turtle-neck sweater in wool and cashmere, art. 2210 - Trousers in viscose, art. 3033