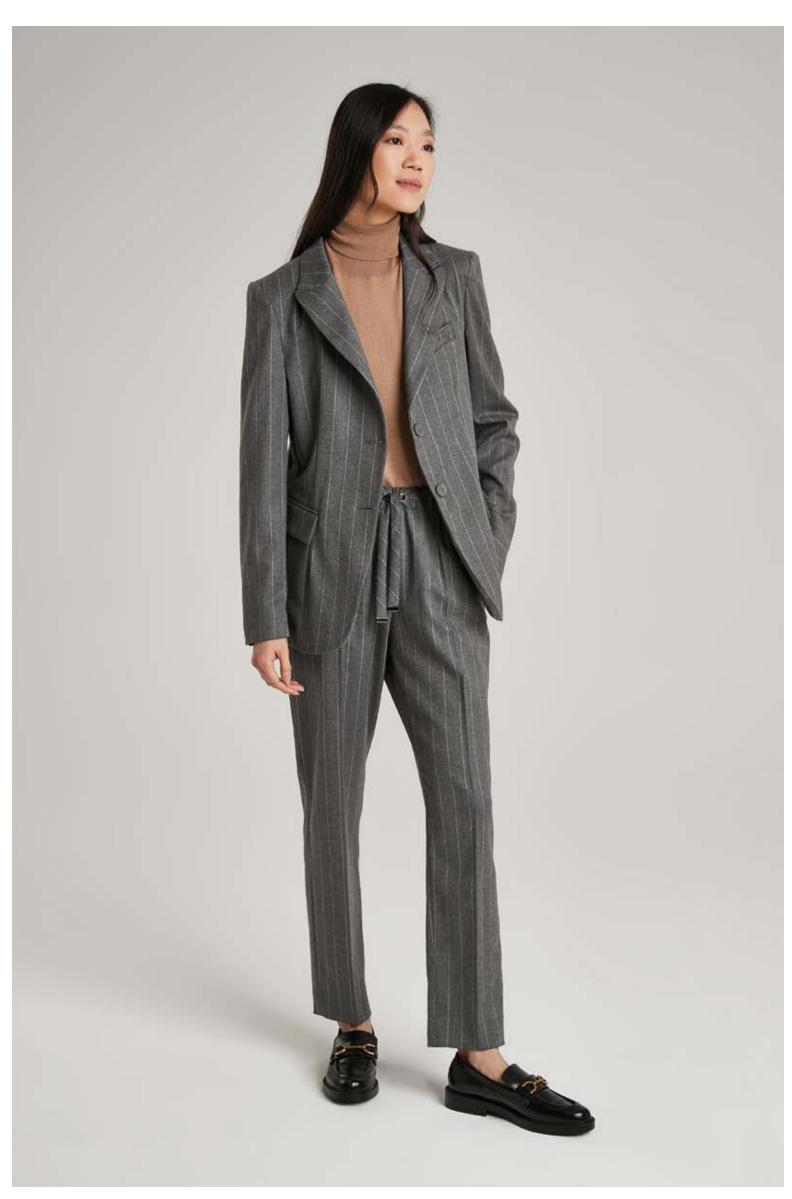

Turtle-neck top in silk and cashmere, art. 2011 Pinstripe jacket in viscose, art. 8061 Pinstripe trousers in viscose, art. 3026

Sweater in super kid mohair and silk, art. 2620 Pinstripe trousers in viscose, art. 3028 Coat in double fabric wool and cashmere, art. 8112

Sweater in wool and cashmere, art. 2233 Trousers in faux suede, art. 3017

Turtle-neck sweater in cashmere, art. 2129 Cape in double fabric wool and cashmere, art. 8113 Pinstripe trousers in viscose, art. 3026