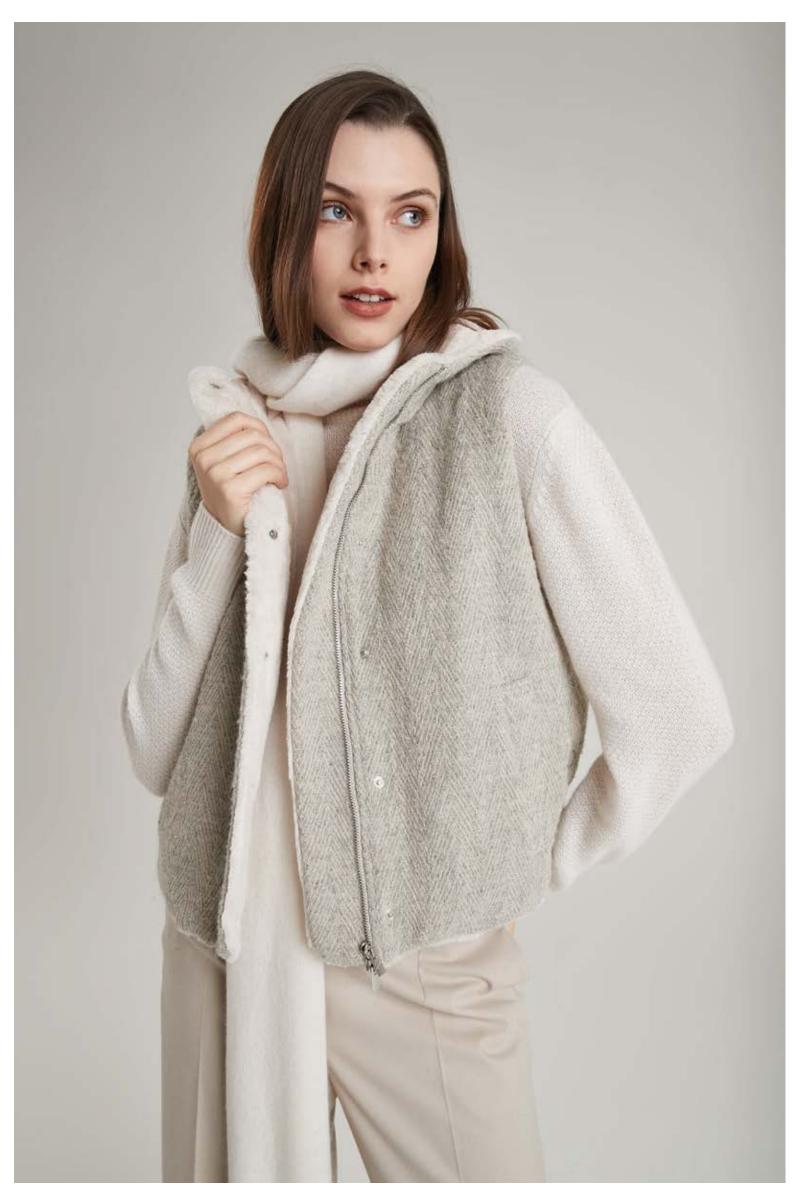

Turtle-neck sweater in cashmere moss stitch, art. 2137 Gilet with faux fur, art. 8138 Trousers in viscose, art. 3023 - Scarf in cashmere, art. 6014

Turtle-neck sweater in cashmere with lurex, art. 2104 Trousers in faux suede, art. 3017 Scarf in cashmere, art. 6014