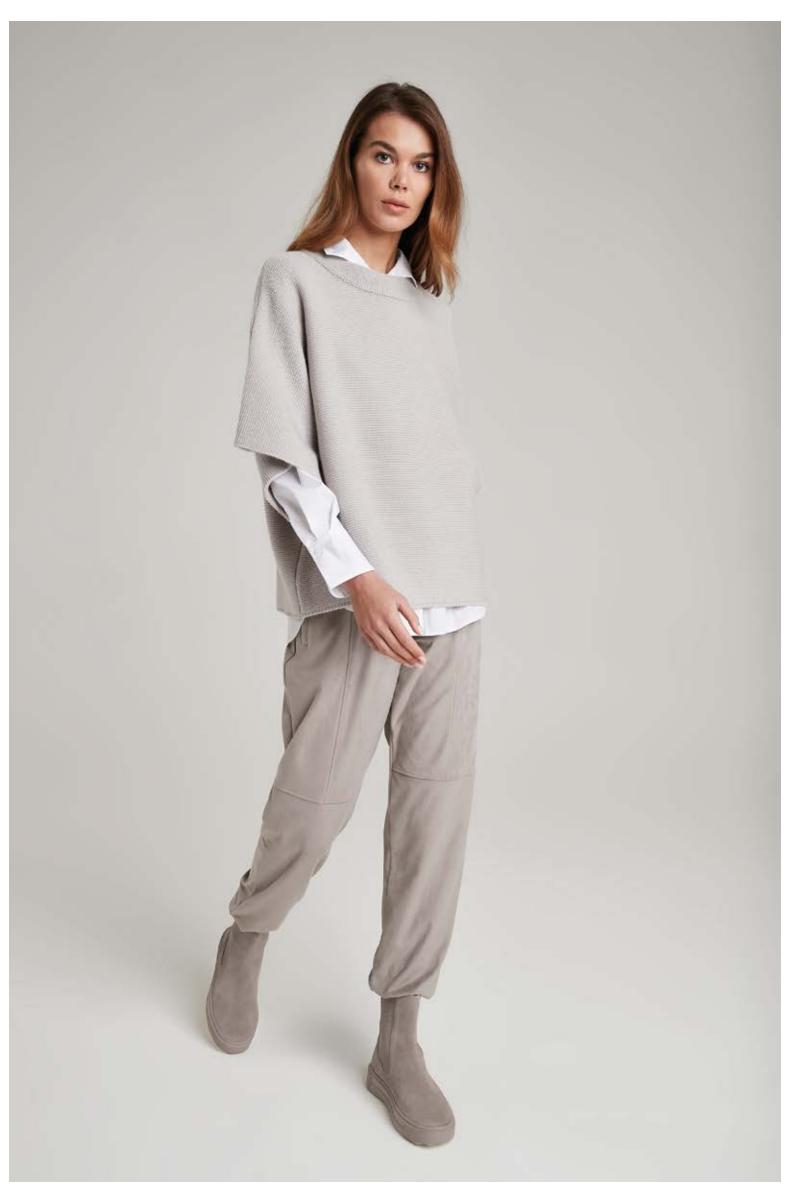

LEFT: Turtle-neck t-shirt in modal cashmere, art. 1502 - Jacket in cotton and viscose, art. 8006 Pants in in cotton and viscose, art. 3006

RIGHT: Hooded poncho in cashmere, art. 2113 - Trousers in cotton and viscose, art. 3006